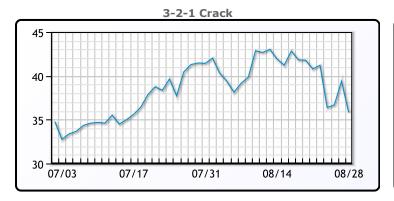

## **Crude & Product Markets**

## **CRUDE**

|     | Last  | Week Ago | Month Ago |
|-----|-------|----------|-----------|
| ANS | 87.3  | 87.57    | 86.62     |
| BLS | 81.25 | 82.57    | 82.42     |
| LLS | 82.35 | 82.07    | 82.83     |
| Mid | 81.47 | 80.75    | 81.73     |
| WTI | 80.1  | 80.72    | 80.42     |

## **PRODUCTS**

|           | Last   | Week Ago | Month Ago |
|-----------|--------|----------|-----------|
| Gulf RBOB | 2.6079 | 2.602    | 2.9326    |
| Gulf ULSD | 3.1336 | 3.0506   | 2.8883    |
| NYH RBOB  | 2.8107 | 2.7918   | 2.9708    |
| NYH ULSD  | 3.1937 | 3.1416   | 2.9611    |
| USGC 3%   | 77.125 | 77.625   | 77.625    |