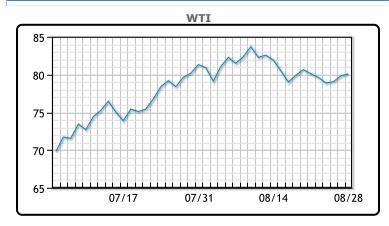

## Market Commentary Oil prices were higher today as China took steps to bolster is flagging

conomy. Investors remained worried however about the pace of growth and further US interest rate hikes. The focus today is on "China actions to support its economy, Tropical Storm Idalia heading for Florida and whether Brent can regain momentum on a break above \$85," said Ole Hansen, head of commodity strategy at Saxo Bank. Oil prices have remained above \$80 a barrel with support from falling oil inventories and supply cuts from the OPEC+ group of oil producers.WTI traded up \$.45 or .6% to close at \$80.28. Brent traded up \$.65 or .8% to close at \$85.13.

## **CRUDE**

|     | Last  | Week Ago | Month Ago |
|-----|-------|----------|-----------|
| ANS | 87.3  | 87.57    | 86.62     |
| BLS | 81.25 | 82.57    | 82.42     |
| LLS | 82.35 | 82.07    | 82.83     |
| Mid | 81.47 | 80.75    | 81.73     |
| WTI | 80.1  | 80.72    | 80.42     |