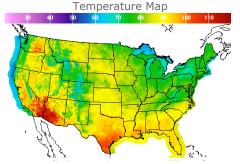

## **Weather Data**

| City         | HIGH °F | LOW °F |
|--------------|---------|--------|
| Calgary      | 86      | 55     |
| Conway       | 79      | 60     |
| Cushing      | 87      | 63     |
| Denver       | 79      | 62     |
| Houston      | 98      | 81     |
| Mont Belvieu | 96      | 75     |
| Sarnia       | 69      | 54     |
| Williston    | 85      | 62     |
|              |         |        |