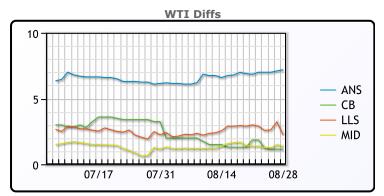

## **CRUDE**

|     | Last  | Week Ago | Month Ago |
|-----|-------|----------|-----------|
| ANS | 87.3  | 87.57    | 86.62     |
| BLS | 81.25 | 82.57    | 82.42     |
| LLS | 82.35 | 82.07    | 82.83     |
| Mid | 81.47 | 80.75    | 81.73     |
| WTI | 80.1  | 80.72    | 80.42     |