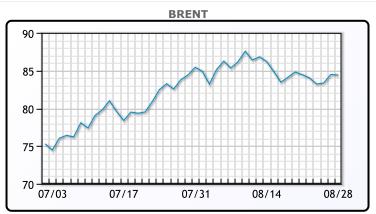

## Market Commentary Oil prices were higher today as China took steps to bolster is flagging

conomy. Investors remained worried however about the pace of growth and further US interest rate hikes. The focus today is on "China actions to support its economy, Tropical Storm Idalia heading for Florida and whether Brent can regain momentum on a break above \$85," said Ole Hansen, head of commodity strategy at Saxo Bank. Oil prices have remained above \$80 a barrel with support from falling oil inventories and supply cuts from the OPEC+ group of oil producers.WTI traded up \$.45 or .6% to close at \$80.28. Brent traded up \$.65 or .8% to close at \$85.13.

## **CRUDE**

|     | Last  | Week Ago | Month Ago |
|-----|-------|----------|-----------|
| ANS | 87.3  | 87.57    | 86.62     |
| BLS | 81.25 | 82.57    | 82.42     |
| LLS | 82.35 | 82.07    | 82.83     |
| Mid | 81.47 | 80.75    | 81.73     |
| WTI | 80.1  | 80.72    | 80.42     |