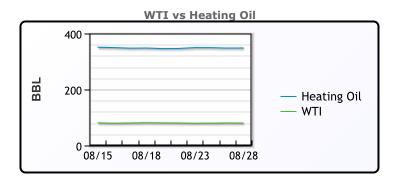

## **Crude & Product Markets**

## **CRUDE**

|     | Last  | Week Ago | Month Ago |
|-----|-------|----------|-----------|
| ANS | 87.3  | 87.57    | 86.62     |
| BLS | 81.25 | 82.57    | 82.42     |
| LLS | 82.35 | 82.07    | 82.83     |
| Mid | 81.47 | 80.75    | 81.73     |
| WTI | 80.1  | 80.72    | 80.42     |

## **PRODUCTS**

|           | Last   | Week Ago | Month Ago |
|-----------|--------|----------|-----------|
| Gulf RBOB | 2.6079 | 2.602    | 2.9326    |
| Gulf ULSD | 3.1336 | 3.0506   | 2.8883    |
| NYH RBOB  | 2.8107 | 2.7918   | 2.9708    |
| NYH ULSD  | 3.1937 | 3.1416   | 2.9611    |
| USGC 3%   | 77.125 | 77.625   | 77.625    |