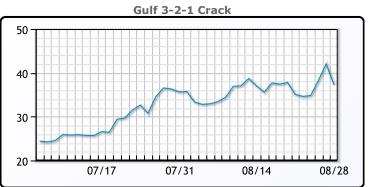

## **Crude & Product Markets**

## **PRODUCTS**

|           | Last   | Week Ago | Month Ago |
|-----------|--------|----------|-----------|
| Gulf RBOB | 2.6079 | 2.602    | 2.9326    |
| Gulf ULSD | 3.1336 | 3.0506   | 2.8883    |
| NYH RBOB  | 2.8107 | 2.7918   | 2.9708    |
| NYH ULSD  | 3.1937 | 3.1416   | 2.9611    |
| USGC 3%   | 77.125 | 77.625   | 77.625    |