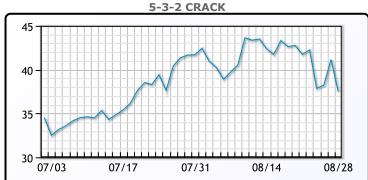

m the OPEC+ group of oil producers.WTI traded up \$.45 or .6% to close at \$80.28. Brent traded up \$.65 or .8% to close at \$85.13.

## **Crude & Product Markets**





## **CRUDE**

|     | Last  | Week Ago | Month Ago |
|-----|-------|----------|-----------|
| ANS | 87.3  | 87.57    | 86.62     |
| BLS | 81.25 | 82.57    | 82.42     |
| LLS | 82.35 | 82.07    | 82.83     |
| Mid | 81.47 | 80.75    | 81.73     |
| WTI | 80.1  | 80.72    | 80.42     |

## **PRODUCTS**

|           | Last   | Week Ago | Month Ago |
|-----------|--------|----------|-----------|
| Gulf RBOB | 2.6079 | 2.602    | 2.9326    |
| Gulf ULSD | 3.1336 | 3.0506   | 2.8883    |
| NYH RBOB  | 2.8107 | 2.7918   | 2.9708    |
| NYH ULSD  | 3.1937 | 3.1416   | 2.9611    |
| USGC 3%   | 77.125 | 77.625   | 77.625    |









#### NGLs

#### MB

|                  | Last  | Week Ago | Month Ago |
|------------------|-------|----------|-----------|
| Butane           | 60    | 56.5     | 61.8      |
| IsoButane        | 95    | 94.3     | 93.3      |
| Natural Gasoline | 154.8 | 153.4    | 153.6     |
| Propane          | 67.3  | 63.6     | 72.8      |

## **MB NON**

|                  | Last  | Week Ago | Month Ago |
|------------------|-------|----------|-----------|
| Butane           | 85    | 81.5     | 86.8      |
| IsoButane        | 95    | 94.3     | 93.3      |
| Natural Gasoline | 154.8 | 153.4    | 153.6     |
| Propane          | 66.5  | 62.4     | 70.5      |

#### **CONWAY**

|                  | Last | Week Ago | Month Ago |
|------------------|------|----------|-----------|
| Butane