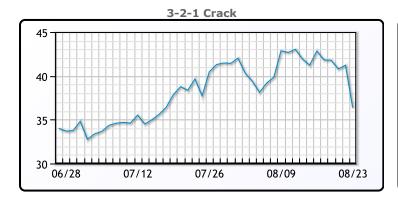

than raising them further. WTI traded down \$.75 or -.9% to close at \$78.89. Brent traded down \$.82 or -.98% to close at \$83.21

# **Crude & Product Markets**





## **CRUDE**

|     | Last  | Week Ago | Month Ago |
|-----|-------|----------|-----------|
| ANS | 86.49 | 86.18    | 83.47     |
| BLS | 80.74 | 80.68    | 80.57     |
| LLS | 83.7  | 83.34    | 79.38     |
| Mid | 81.73 | 82.07    | 78.02     |
| WTI | 79.49 | 79.38    | 77.17     |

## **PRODUCTS**

|           | Last   | Week Ago | Month Ago |
|-----------|--------|----------|-----------|
| Gulf RBOB | 2.602  | 2.8082   | 2.7392    |
| Gulf ULSD | 3.065  | 3.0338   | 2.6655    |
| NYH RBOB  | 2.7918 | 2.8392   | 2.8018    |
| NYH ULSD  | 3.1488 | 3.10005  | 2.7472    |
| USGC 3%   | 75.375 | 74.875   | 71.375    |









# NGLs

#### MB

|                  | Last  | Week Ago | Month Ago |
|------------------|-------|----------|-----------|
| Butane           | 55.8  | 55.5     | 53.8      |
| IsoButane        | 88    | 90.6     | 86.8      |
| Natural Gasoline | 153.3 | 151.8    | 143.5     |
| Propane          | 62.5  | 61.8     | 67.3      |

#### **MB NON**

|                  | Last  | Week Ago | Month Ago |
|------------------|-------|----------|-----------|
| Butane           | 80.8  | 80.5     | 78.8      |
| IsoButane        | 88    | 90.6     | 86.8      |
| Natural Gasoline | 153.3 | 151.8    | 143.8     |
| Propane          | 61.5  | 60.5     | 65.3      |

#### **CONWAY**

|                  | Last  | Week Ago | Month Ago |
|------------------|-------|----------|-----------|
| Butane