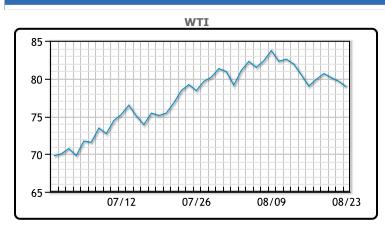

**Market Commentary** 

rate. US business activity approached the stagnation point in August with growth at its weakest since February. On the monetary side, talk has shifted to keeping interest rates around where they are now - but for longer than perhaps previously estimated - rather than raising them further. WTI traded down \$.75 or -.9% to close at \$78.89. Brent traded down \$.82 or -.98% to close at \$83.21

## **CRUDE**

|     | Last  | Week Ago | Month Ago |
|-----|-------|----------|-----------|
| ANS | 86.49 | 86.18    | 83.47     |
| BLS | 80.74 | 80.68    | 80.57     |
| LLS | 83.7  | 83.34    | 79.38     |
| Mid | 81.73 | 82.07    | 78.02     |
| WTI | 79.49 | 79.38    | 77.17     |