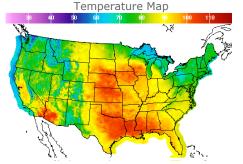

# **Weather Data**

| City         | HIGH °F | LOW °F |
|--------------|---------|--------|
| Calgary      | 73      | 52     |
| Conway       | 80      | 60     |
| Cushing      | 99      | 78     |
| Denver       | 93      | 73     |
| Houston      | 102     | 83     |
| Mont Belvieu | 98      | 80     |
| Sarnia       | 73      | 60     |
| Williston    | 92      | 71     |