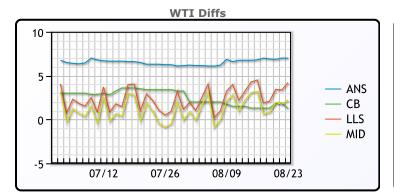

## **CRUDE**

|     | Last  | Week Ago | Month Ago |
|-----|-------|----------|-----------|
| ANS | 86.49 | 86.18    | 83.47     |
| BLS | 80.74 | 80.68    | 80.57     |
| LLS | 83.7  | 83.34    | 79.38     |
| Mid | 81.73 | 82.07    | 78.02     |
| WTI | 79.49 | 79.38    | 77.17     |