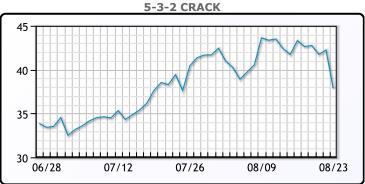

er than raising them further. WTI traded down \$.75 or -.9% to close at \$78.89. Brent traded down \$.82 or -.98% to close at \$83.21

# **Crude & Product Markets**





## **CRUDE**

|     | Last  | Week Ago | Month Ago |
|-----|-------|----------|-----------|
| ANS | 86.49 | 86.18    | 83.47     |
| BLS | 80.74 | 80.68    | 80.57     |
| LLS | 83.7  | 83.34    | 79.38     |
| Mid | 81.73 | 82.07    | 78.02     |
| WTI | 79.49 | 79.38    | 77.17     |

## **PRODUCTS**

|           | Last   | Week Ago | Month Ago |
|-----------|--------|----------|-----------|
| Gulf RBOB | 2.602  | 2.8082   | 2.7392    |
| Gulf ULSD | 3.065  | 3.0338   | 2.6655    |
| NYH RBOB  | 2.7918 | 2.8392   | 2.8018    |
| NYH ULSD  | 3.1488 | 3.10005  | 2.7472    |
| USGC 3%   | 75.375 | 74.875   | 71.375    |









# NGLs

#### MB

|                  | Last  | Week Ago | Month Ago |
|------------------|-------|----------|-----------|
| Butane           | 55.8  | 55.5     | 53.8      |
| IsoButane        | 88    | 90.6     | 86.8      |
| Natural Gasoline | 153.3 | 151.8    | 143.5     |
| Propane          | 62.5  | 61.8     | 67.3      |

#### **MB NON**

|                  | Last  | Week Ago | Month Ago |
|------------------|-------|----------|-----------|
| Butane           | 80.8  | 80.5     | 78.8      |
| IsoButane        | 88    | 90.6     | 86.8      |
| Natural Gasoline | 153.3 | 151.8    | 143.8     |
| Propane          | 61.5  | 60.5     | 65.3      |

#### **CONWAY**

|                  | Last  | Week Ago | Month Ago |
|------------------|-------|----------|-----------|
| Butane