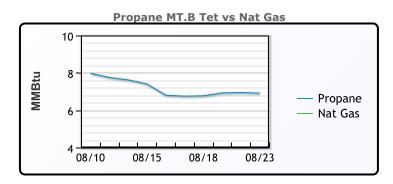

80.5     | 78.8      |
| IsoButane        | 88    | 90.6     | 86.8      |
| Natural Gasoline | 153.3 | 151.8    | 143.8     |
| Propane          | 61.5  | 60.5     | 65.3      |

#### **CONWAY**

|                  | Last  | Week Ago | Month Ago |
|------------------|-------|----------|-----------|
| Butane           | 79    | 78       | 75.8      |
| IsoButane        | 102.5 | 108      | 102       |
| Natural Gasoline | 159   | 157.5    | 151       |
| Propane          | 62.8  | 62.3     | 63.8      |

#### **EDMONTON**

|         | Last | Week Ago | Month Ago |
|---------|------|----------|-----------|
| Propane | 45.8 | 47.3     | 48.8      |

#### **SARNIA**

|         | Last | Week Ago | Month Ago |
|---------|------|----------|-----------|
| Propane | 78.3 | 76       | 82.8      |





#### FX

|      | Last    | Change  |
|------|---------|---------|
| CAD  | 1.3523  | -0.0003 |
| DXY  | 103.306 | -0.113  |
| Gold | 1918.43 | 2.95    |

#### **RATES**

|          | Last   | Change  |
|----------|--------|---------|
| US 2yr   | 4.9753 | 0.0086  |
| US 10yr  | 4.1899 | -0.0019 |
| CAN 10yr | 3.647  | -0.169  |

# **EQUITIES**

|         | Last     | Change |
|---------|----------|--------|
| Nasdaq  | 13721.03 | 215.16 |
| TSX     | 1189.419 | 11.334 |
| S&P 500 | 4436.01  | 48.46  |

# **Weather Data**



| City         | HIGH °F | LOW °F |
|--------------|---------|--------|
| Calgary      | 73      | 52     |
| Conway       | 80      | 60     |
| Cushing      | 99      | 78     |
| Denver       | 93      | 73     |
| Houston      | 102     | 83     |
| Mont Belvie