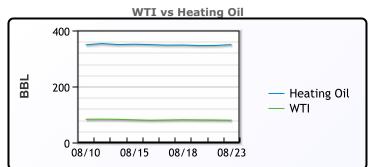

.5     | 78.8      |
| IsoButane        | 88    | 90.6     | 86.8      |
| Natural Gasoline | 153.3 | 151.8    | 143.8     |
| Propane          | 61.5  | 60.5     | 65.3      |

#### **CONWAY**

|                  | Last  | Week Ago | Month Ago |
|------------------|-------|----------|-----------|
| Butane           | 79    | 78       | 75.8      |
| IsoButane        | 102.5 | 108      | 102       |
| Natural Gasoline | 159   | 157.5    | 151       |
| Propane          | 62.8  | 62.3     | 63.8      |

#### **EDMONTON**

|         | Last | Week Ago | Month Ago |
|---------|------|----------|-----------|
| Propane | 45.8 | 47.3     | 48.8      |

#### **SARNIA**

|         | Last | Week Ago | Month Ago |
|---------|------|----------|-----------|
| Propane | 78.3 | 76       | 82.8      |





#### FX

|      | Last    | Change  |
|------|---------|---------|
| CAD  | 1.3523  | -0.0003 |
| DXY  | 103.306 | -0.113  |
| Gold | 1918.43 | 2.95    |

#### **RATES**

|          | Last   | Change  |
|----------|--------|---------|
| US 2yr   | 4.9753 | 0.0086  |
| US 10yr  | 4.1899 | -0.0019 |
| CAN 10yr | 3.647  | -0.169  |

# **EQUITIES**

|         | Last     | Change |
|---------|----------|--------|
| Nasdaq  | 13721.03 | 215.16 |
| TSX     | 1189.419 | 11.334 |
| S&P 500 | 4436.01  | 48.46  |

# **Weather Data**



| City         | HIGH °F | LOW °F |
|--------------|---------|--------|
| Calgary      | 73      | 52     |
| Conway       | 80      | 60     |
| Cushing      | 99      | 78     |
| Denver       | 93      | 73     |
| Houston      | 102     | 83     |
| Mont Belvieu