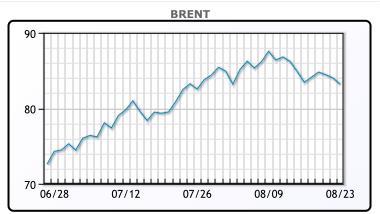

**Market Commentary** 

rate. US business activity approached the stagnation point in August with growth at its weakest since February. On the monetary side, talk has shifted to keeping interest rates around where they are now - but for longer than perhaps previously estimated - rather than raising them further. WTI traded down \$.75 or -.9% to close at \$78.89. Brent traded down \$.82 or -.98% to close at \$83.21

## **CRUDE**

|     | Last  | Week Ago | Month Ago |
|-----|-------|----------|-----------|
| ANS | 86.49 | 86.18    | 83.47     |
| BLS | 80.74 | 80.68    | 80.57     |
| LLS | 83.7  | 83.34    | 79.38     |
| Mid | 81.73 | 82.07    | 78.02     |
| WTI | 79.49 | 79.38    | 77.17     |