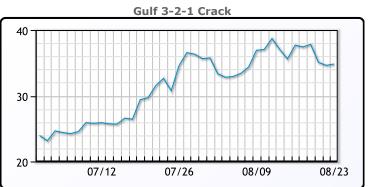

han raising them further. WTI traded down \$.75 or -.9% to close at \$78.89. Brent traded down \$.82 or -.98% to close at \$83.21

# **Crude & Product Markets**





## **CRUDE**

|     | Last  | Week Ago | Month Ago |
|-----|-------|----------|-----------|
| ANS | 86.49 | 86.18    | 83.47     |
| BLS | 80.74 | 80.68    | 80.57     |
| LLS | 83.7  | 83.34    | 79.38     |
| Mid | 81.73 | 82.07    | 78.02     |
| WTI | 79.49 | 79.38    | 77.17     |

## **PRODUCTS**

|           | Last   | Week Ago | Month Ago |
|-----------|--------|----------|-----------|
| Gulf RBOB | 2.602  | 2.8082   | 2.7392    |
| Gulf ULSD | 3.065  | 3.0338   | 2.6655    |
| NYH RBOB  | 2.7918 | 2.8392   | 2.8018    |
| NYH ULSD  | 3.1488 | 3.10005  | 2.7472    |
| USGC 3%   | 75.375 | 74.875   | 71.375    |









# NGLs

#### MB

|                  | Last  | Week Ago | Month Ago |
|------------------|-------|----------|-----------|
| Butane           | 55.8  | 55.5     | 53.8      |
| IsoButane        | 88    | 90.6     | 86.8      |
| Natural Gasoline | 153.3 | 151.8    | 143.5     |
| Propane          | 62.5  | 61.8     | 67.3      |

#### **MB NON**

|                  | Last  | Week Ago | Month Ago |
|------------------|-------|----------|-----------|
| Butane           | 80.8  | 80.5     | 78.8      |
| IsoButane        | 88    | 90.6     | 86.8      |
| Natural Gasoline | 153.3 | 151.8    | 143.8     |
| Propane          | 61.5  | 60.5     | 65.3      |

#### **CONWAY**

|                  | Last  | Week Ago | Month Ago |
|------------------|-------|----------|-----------|
| Butane