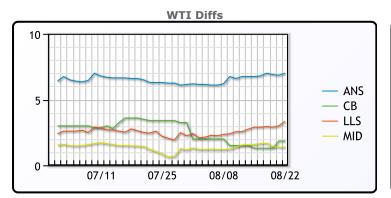

## **CRUDE**

|     | Last  | Week Ago | Month Ago |
|-----|-------|----------|-----------|
| ANS | 87.35 | 87.74    | 83.47     |
| BLS | 82.2  | 82.29    | 80.57     |
| LLS | 83.7  | 83.34    | 79.38     |
| Mid | 81.73 | 82.07    | 78.02     |
| WTI | 80.35 | 80.99    | 77.17     |