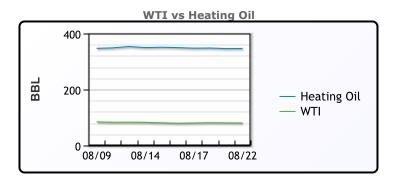

## **CRUDE**

|     | Last  | Week Ago | Month Ago |
|-----|-------|----------|-----------|
| ANS | 87.35 | 87.74    | 83.47     |
| BLS | 82.2  | 82.29    | 80.57     |
| LLS | 83.7  | 83.34    | 79.38     |
| Mid | 81.73 | 82.07    | 78.02     |
| WTI | 80.35 | 80.99    | 77.17     |

## **PRODUCTS**

|           | Last   | Week Ago | Month Ago |
|-----------|--------|----------|-----------|
| Gulf RBOB | 2.55   | 2.7892   | 2.7392    |
| Gulf ULSD | 3.065  | 3.0338   | 2.6655    |
| NYH RBOB  | 2.8066 | 2.8487   | 2.8018    |
| NYH ULSD  | 3.1488 | 3.10005  | 2.7472    |
| USGC 3%   | 76.125 | 77.375   | 71.375    |