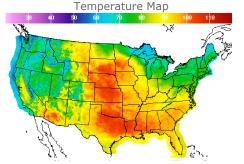

# **Weather Data**

| City         | HIGH °F | LOW °F |
|--------------|---------|--------|
| Calgary      | 66      | 56     |
| Conway       | 69      | 55     |
| Cushing      | 100     | 79     |
| Denver       | 93      | 73     |
| Houston      | 96      | 82     |
| Mont Belvieu | 95      | 79     |
| Sarnia       | 71      | 59     |
| Williston    | 93      | 60     |
|              |         |        |