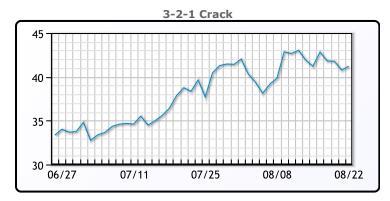

## **CRUDE**

|     | Last  | Week Ago | Month Ago |
|-----|-------|----------|-----------|
| ANS | 87.35 | 87.74    | 83.47     |
| BLS | 82.2  | 82.29    | 80.57     |
| LLS | 83.7  | 83.34    | 79.38     |
| Mid | 81.73 | 82.07    | 78.02     |
| WTI | 80.35 | 80.99    | 77.17     |

## **PRODUCTS**

|           | Last   | Week Ago | Month Ago |
|-----------|--------|----------|-----------|
| Gulf RBOB | 2.55   | 2.7892   | 2.7392    |
| Gulf ULSD | 3.065  | 3.0338   | 2.6655    |
| NYH RBOB  | 2.8066 | 2.8487   | 2.8018    |
| NYH ULSD  | 3.1488 | 3.10005  | 2.7472    |
| USGC 3%   | 76.125 | 77.375   | 71.375    |