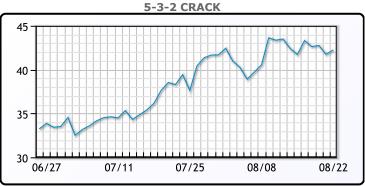

hich is roughly .5% of global supply. WTI traded down \$.48 to close at \$79.64. Brent traded down \$.43 or -.5% to close at \$84.03.

# **Crude & Product Markets**





## **CRUDE**

|     | Last  | Week Ago | Month Ago |
|-----|-------|----------|-----------|
| ANS | 87.35 | 87.74    | 83.47     |
| BLS | 82.2  | 82.29    | 80.57     |
| LLS | 83.7  | 83.34    | 79.38     |
| Mid | 81.73 | 82.07    | 78.02     |
| WTI | 80.35 | 80.99    | 77.17     |

## **PRODUCTS**

|           | Last   | Week Ago | Month Ago |
|-----------|--------|----------|-----------|
| Gulf RBOB | 2.55   | 2.7892   | 2.7392    |
| Gulf ULSD | 3.065  | 3.0338   | 2.6655    |
| NYH RBOB  | 2.8066 | 2.8487   | 2.8018    |
| NYH ULSD  | 3.1488 | 3.10005  | 2.7472    |
| USGC 3%   | 76.125 | 77.375   | 71.375    |









#### NGLs

#### MB

|                  | Last  | Week Ago | Month Ago |
|------------------|-------|----------|-----------|
| Butane           | 76.25 | 75.625   | 72        |
| IsoButane        | 95.75 | 105.125  | 86        |
| Natural Gasoline | 155.5 | 152.6    | 143.5     |
| Propane          | 64    | 62.625   | 67        |

#### **MB NON**

|                  | Last  | Week Ago | Month Ago |
|------------------|-------|----------|-----------|
| Butane           | 81.75 | 81.125   | 79        |
| IsoButane        | 95.75 | 105.125  | 86        |
| Natural Gasoline | 153   | 153.25   | 146       |
| Propane          | 62.3  | 61       | 65.3      |

#### **CONWAY**

|                  | Last  | Week Ago | Month Ago |
|------------------|-------|----------|-----------|
| Butane