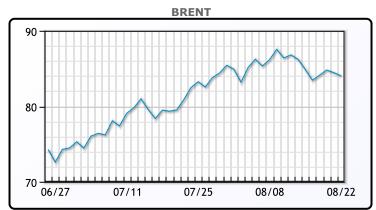

# Market Commentary

Oil prices were lower today on continued nagging worries about Chinese demand. "Saudi and Russian output cuts have been largely negated by weakening crude demand from China that appeared to develop last month and is apt to continue through the rest of the summer," said Jim Ritterbusch, president of Ritterbusch and Associates LLC in Galena, Illinois. Amplifying demand concerns, U.S. central bank officials have not ruled out further interest rate hikes to contain inflation. The Iraqi and Turkish oil ministers have discussed the importance of resuming oil flows after finalizing pipeline maintenance. Turkey had halted Iraq's 450K/bpd of exports which is roughly .5% of global supply. WTI traded down \$.48 to close at \$79.64. Brent traded down \$.43 or -.5% to close at \$84.03.

## **CRUDE**

|     | Last  | Week Ago | Month Ago |
|-----|-------|----------|-----------|
| ANS | 87.35 | 87.74    | 83.47     |
| BLS | 82.2  | 82.29    | 80.57     |
| LLS | 83.7  | 83.34    | 79.38     |
| Mid | 81.73 | 82.07    | 78.02     |
| WTI | 80.35 | 80.99    | 77.17     |