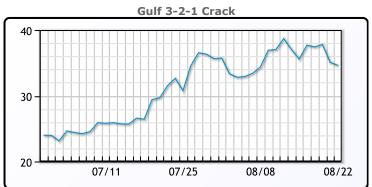

## **PRODUCTS**

|           | Last   | Week Ago | Month Ago |
|-----------|--------|----------|-----------|
| Gulf RBOB | 2.55   | 2.7892   | 2.7392    |
| Gulf ULSD | 3.065  | 3.0338   | 2.6655    |
| NYH RBOB  | 2.8066 | 2.8487   | 2.8018    |
| NYH ULSD  | 3.1488 | 3.10005  | 2.7472    |
| USGC 3%   | 76.125 | 77.375   | 71.375    |