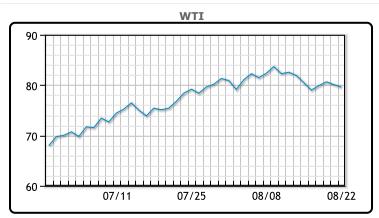

# Market Commentary

Oil prices were lower today on continued nagging worries about Chinese demand. "Saudi and Russian output cuts have been largely negated by weakening crude demand from China that appeared to develop last month and is apt to continue through the rest of the summer," said Jim Ritterbusch, president of Ritterbusch and Associates LLC in Galena, Illinois. Amplifying demand concerns, U.S. central bank officials have not ruled out further interest rate hikes to contain inflation. The Iraqi and Turkish oil ministers have discussed the importance of resuming oil flows after finalizing pipeline maintenance. Turkey had halted Iraq's 450K/bpd of exports which is roughly .5% of global supply. WTI traded down \$.48 to close at \$79.64. Brent traded down \$.43 or -.5% to close at \$84.03.

## **CRUDE**

|     | Last  | Week Ago | Month Ago |
|-----|-------|----------|-----------|
| ANS | 87.35 | 87.74    | 83.47     |
| BLS | 82.2  | 82.29    | 80.57     |
| LLS | 83.7  | 83.34    | 79.38     |
| Mid | 81.73 | 82.07    | 78.02     |
| WTI | 80.35 | 80.99    | 77.17     |