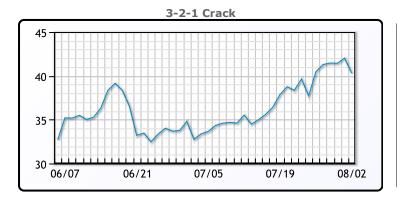

# **Crude & Product Markets**

## CRUDE

|     | Last  | Week Ago | Month Ago |
|-----|-------|----------|-----------|
| ANS | 85.59 | 84.88    | 76.99     |
| BLS | 81.49 | 82.03    | 73.64     |
| LLS | 81.74 | 81.18    | 73.24     |
| Mid | 80.69 | 80.03    | 72.14     |
| WTI | 79.49 | 78.78    | 70.64     |

## **PRODUCTS**

|           | Last   | Week Ago | Month Ago |
|-----------|--------|----------|-----------|
| Gulf RBOB | 277.83 | 286.77   | 249.49    |
| Gulf ULSD | 293.68 | 276.92   | 237.76    |
| NYH RBOB  | 282.08 | 291.47   | 256.49    |
| NYH ULSD  | 301.68 | 284.29   | 245.76    |
| USGC 3%   | 77.125 | 73.875   | 69.125    |