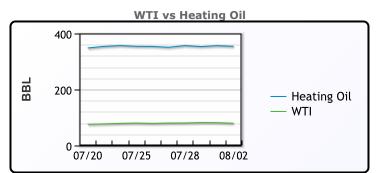

# **Crude & Product Markets**

## CRUDE

|     | Last  | Week Ago | Month Ago |
|-----|-------|----------|-----------|
| ANS | 85.59 | 84.88    | 76.99     |
| BLS | 81.49 | 82.03    | 73.64     |
| LLS | 81.74 | 81.18    | 73.24     |
| Mid | 80.69 | 80.03    | 72.14     |
| WTI | 79.49 | 78.78    | 70.64     |

## **PRODUCTS**

|           | Last   | Week Ago | Month Ago |
|-----------|--------|----------|-----------|
| Gulf RBOB | 277.83 | 286.77   | 249.49    |
| Gulf ULSD | 293.68 | 276.92   | 237.76    |
| NYH RBOB  | 282.08 | 291.47   | 256.49    |
| NYH ULSD  | 301.68 | 284.29   | 245.76    |
| USGC 3%   | 77.125 | 73.875   | 69.125    |