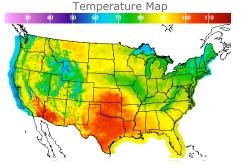

# **Weather Data**

| City         | HIGH °F | LOW °F |
|--------------|---------|--------|
| Calgary      | 85      | 51     |
| Conway       | 90      | 65     |
| Cushing      | 106     | 80     |
| Denver       | 83      | 65     |
| Houston      | 101     | 83     |
| Mont Belvieu | 98      | 81     |
| Sarnia       | 79      | 59     |
| Williston    | 90      | 65     |
|              |         |        |