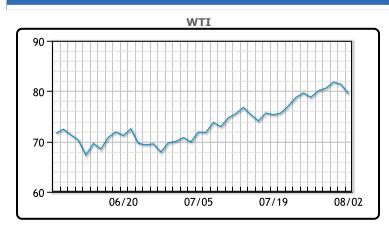

# **Market Commentary**

Oil prices were lower today, settling more than 2% despite a historic drop in crude inventories. Crude stocks fell 17MM/bbls last week, the largest drop in inventories ever going back to 1982. Increased refinery runs and strong exports led this larger than expected decline. Ratings agency Fitch downgraded the US government's top credit rating, an unprecedented move that led financial markets lower. The US government also pulled an offer to buy 6MM/bbls for the SPR which pushed prices lower. Total product supplied (refined products demand) was down last week 1.3MM/bbls. "Chinese crude buying has been opportunistic rather than due to higher demand. (The) market continues to be driven purely by supply constraints, which are always subject to potential political volatility," said Sparta Commodities' Philip Jones-Lux. WTI traded down \$1.88 or -2.3% to close at \$79.49. Brent traded down \$1.71 or -2% to close at \$83.20.

## CRUDE

|     | Last  | Week Ago | Month Ago |
|-----|-------|----------|-----------|
| ANS | 85.59 | 84.88    | 76.99     |
| BLS | 81.49 | 82.03    | 73.64     |
| LLS | 81.74 | 81.18    | 73.24     |
| Mid | 80.69 | 80.03    | 72.14     |
| WTI | 79.49 | 78.78    | 70.64     |