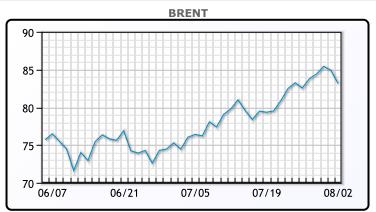

# **Market Commentary**

Oil prices were lower today, settling more than 2% despite a historic drop in crude inventories. Crude stocks fell 17MM/bbls last week, the largest drop in inventories ever going back to 1982. Increased refinery runs and strong exports led this larger than expected decline. Ratings agency Fitch downgraded the US government's top credit rating, an unprecedented move that led financial markets lower. The US government also pulled an offer to buy 6MM/bbls for the SPR which pushed prices lower. Total product supplied (refined products demand) was down last week 1.3MM/bbls. "Chinese crude buying has been opportunistic rather than due to higher demand. (The) market continues to be driven purely by supply constraints, which are always subject to potential political volatility," said Sparta Commodities' Philip Jones-Lux. WTI traded down \$1.88 or -2.3% to close at \$79.49. Brent traded down \$1.71 or -2% to close at \$83.20.

## CRUDE

|     | Last  | Week Ago | Month Ago |
|-----|-------|----------|-----------|
| ANS | 85.59 | 84.88    | 76.99     |
| BLS | 81.49 | 82.03    | 73.64     |
| LLS | 81.74 | 81.18    | 73.24     |
| Mid | 80.69 | 80.03    | 72.14     |
| WTI | 79.49 | 78.78    | 70.64     |