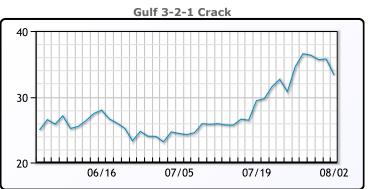

# **Crude & Product Markets**

## CRUDE

|     | Last  | Week Ago | Month Ago |
|-----|-------|----------|-----------|
| ANS | 85.59 | 84.88    | 76.99     |
| BLS | 81.49 | 82.03    | 73.64     |
| LLS | 81.74 | 81.18    | 73.24     |
| Mid | 80.69 | 80.03    | 72.14     |
| WTI | 79.49 | 78.78    | 70.64     |

## **PRODUCTS**

|           | Last   | Week Ago | Month Ago |
|-----------|--------|----------|-----------|
| Gulf RBOB | 277.83 | 286.77   | 249.49    |
| Gulf ULSD | 293.68 | 276.92   | 237.76    |
| NYH RBOB  | 282.08 | 291.47   | 256.49    |
| NYH ULSD  | 301.68 | 284.29   | 245.76    |
| USGC 3%   | 77.125 | 73.875   | 69.125    |