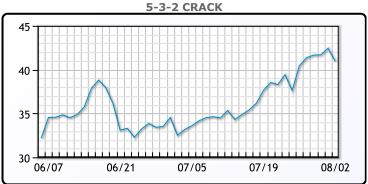

Commodities' Philip Jones-Lux. WTI traded down \$1.88 or -2.3% to close at \$79.49. Brent traded down \$1.71 or -2% to close at \$83.20.

# **Crude & Product Markets**





## CRUDE

|     | Last  | Week Ago | Month Ago |
|-----|-------|----------|-----------|
| ANS | 85.59 | 84.88    | 76.99     |
| BLS | 81.49 | 82.03    | 73.64     |
| LLS | 81.74 | 81.18    | 73.24     |
| Mid | 80.69 | 80.03    | 72.14     |
| WTI | 79.49 | 78.78    | 70.64     |

## **PRODUCTS**

|           | Last   | Week Ago | Month Ago |
|-----------|--------|----------|-----------|
| Gulf RBOB | 277.83 | 286.77   | 249.49    |
| Gulf ULSD | 293.68 | 276.92   | 237.76    |
| NYH RBOB  | 282.08 | 291.47   | 256.49    |
| NYH ULSD  | 301.68 | 284.29   | 245.76    |
| USGC 3%   | 77.125 | 73.875   | 69.125    |









# NGLs

## MB

|                  | Last   | Week Ago | Month Ago |
|------------------|--------|----------|-----------|
| Butane           | 81     | 73.75    | 60.25     |
| IsoButane        | 103    | 86.25    | 68.75     |
| Natural Gasoline | 149    | 147.8    | 126.5     |
| Propane          | 72.875 | 67.875   | 54.75     |

## **MB NON**

|                  | Last  | Week Ago | Month Ago |
|------------------|-------|----------|-----------|
| Butane           | 86.5  | 80.75    | 63.25     |
| IsoButane        | 103   | 86.25    | 68.75     |
| Natural Gasoline | 148.5 | 147.75   | 125.25    |
| Propane          | 69.5  | 65.1     | 54        |

#### **CONWAY**

|                  | Last   | Week Ago | Month Ago |
|------------------|--------|----------|-----------|
| Butane