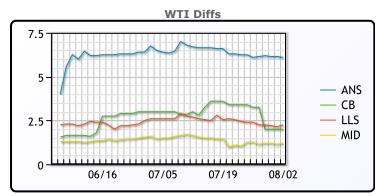

## CRUDE

|     | Last  | Week Ago | Month Ago |
|-----|-------|----------|-----------|
| ANS | 85.59 | 84.88    | 76.99     |
| BLS | 81.49 | 82.03    | 73.64     |
| LLS | 81.74 | 81.18    | 73.24     |
| Mid | 80.69 | 80.03    | 72.14     |
| WTI | 79.49 | 78.78    | 70.64     |