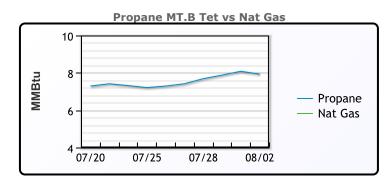

# NGLs

## MB

|                  | Last   | Week Ago | Month Ago |
|------------------|--------|----------|-----------|
| Butane           | 81     | 73.75    | 60.25     |
| IsoButane        | 103    | 86.25    | 68.75     |
| Natural Gasoline | 149    | 147.8    | 126.5     |
| Propane          | 72.875 | 67.875   | 54.75     |

## **MB NON**

|                  | Last  | Week Ago | Month Ago |
|------------------|-------|----------|-----------|
| Butane           | 86.5  | 80.75    | 63.25     |
| IsoButane        | 103   | 86.25    | 68.75     |
| Natural Gasoline | 148.5 | 147.75   | 125.25    |
| Propane          | 69.5  | 65.1     | 54        |

#### **CONWAY**

|                  | Last   | Week Ago | Month Ago |
|------------------|--------|----------|-----------|
| Butane           | 84.25  | 77.25    | 60.25     |
| IsoButane        | 104    | 100      | 76.5      |
| Natural Gasoline | 156    | 156      | 139       |
| Propane          | 71.125 | 64.25    | 51.25     |

#### **EDMONTON**

|         | Last | Week Ago | Month Ago |
|---------|------|----------|-----------|
| Propane | 56   | 49.3     | 35        |

#### **SARNIA**

|         | Last | Week Ago | Month Ago |
|---------|------|----------|-----------|
| Propane | 85   | 80       | 69.5      |