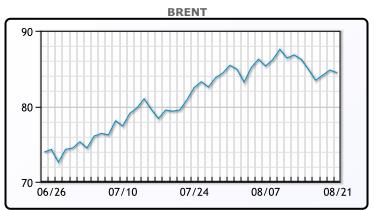

Market Commentary

Oil prices were lower today as Chinese demand expectations were tempered. "It seems that (China's recovery) is not going to happen," said John Kilduff, partner at Again Capital. "It's doubtful they're going to be buying. They bought a lot of crude for storage earlier in the year. They're sitting on a lot of crude." Chinas central bank trimmed its one year rate by 10 bps and left its fiver year rate unmoved. Analysts were expecting a larger cut of 15 bps. China is drawing on record inventories amassed earlier this year as refiners scale back purchases after supply cuts pushed prices above \$80/bbl. WTI traded down \$.53 or -.65% to close at \$80.72. Brent traded down \$.34 or -.4% to close at \$84.46.

# **CRUDE**

|     | Last  | Week Ago | Month Ago |
|-----|-------|----------|-----------|
| ANS | 87.57 | 89.26    | 83.47     |
| BLS | 82.57 | 84.01    | 80.57     |
| LLS | 83.72 | 82.28    | 79.38     |
| Mid | 82.1  | 81.03    | 78.02     |
| WTI | 80.72 | 82.51    | 77.17     |