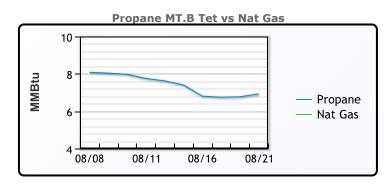

# NGLs

## MB

|                  | Last  | Week Ago | Month Ago |
|------------------|-------|----------|-----------|
| Butane           | 56.5  | 59.6     | 53.8      |
| IsoButane        | 94.3  | 108      | 86.8      |
| Natural Gasoline | 153.4 | 156.3    | 143.5     |
| Propane          | 63.6  | 67.8     | 67.3      |

## **MB NON**

|                  | Last  | Week Ago | Month Ago |
|------------------|-------|----------|-----------|
| Butane           | 81.5  | 84.6     | 78.8      |
| IsoButane        | 94.3  | 108      | 86.8      |
| Natural Gasoline | 153.4 | 156.3    | 143.8     |
| Propane          | 62.4  | 66.8     | 65.3      |

#### **CONWAY**

|                  | Last | Week Ago | Month Ago |
|------------------|------|----------|-----------|
| Butane           | 78   | 82.5     | 75.8      |
| IsoButane        | 105  | 113      | 102       |
| Natural Gasoline | 160  | 163.8    | 151       |
| Propane          | 63.5 | 66.3     | 63.8      |