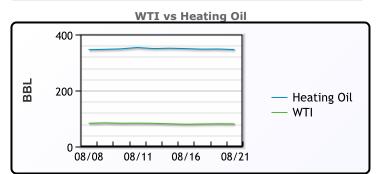

# **CRUDE**

|     | Last  | Week Ago | Month Ago |
|-----|-------|----------|-----------|
| ANS | 87.57 | 89.26    | 83.47     |
| BLS | 82.57 | 84.01    | 80.57     |
| LLS | 83.72 | 82.28    | 79.38     |
| Mid | 82.1  | 81.03    | 78.02     |
| WTI | 80.72 | 82.51    | 77.17     |

# **PRODUCTS**

|           | Last   | Week Ago | Month Ago |
|-----------|--------|----------|-----------|
| Gulf RBOB | 2.8026 | 2.8271   | 2.7392    |
| Gulf ULSD | 3.0492 | 2.9579   | 2.6655    |
| NYH RBOB  | 2.7881 | 2.8941   | 2.8018    |
| NYH ULSD  | 3.1062 | 3.0193   | 2.7472    |
| USGC 3%   | 77.625 | 79.625   | 71.375    |