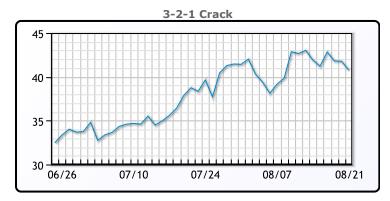

# **Crude & Product Markets**

# **CRUDE**

|     | Last  | Week Ago | Month Ago |
|-----|-------|----------|-----------|
| ANS | 87.57 | 89.26    | 83.47     |
| BLS | 82.57 | 84.01    | 80.57     |
| LLS | 83.72 | 82.28    | 79.38     |
| Mid | 82.1  | 81.03    | 78.02     |
| WTI | 80.72 | 82.51    | 77.17     |

# **PRODUCTS**

|           | Last   | Week Ago | Month Ago |
|-----------|--------|----------|-----------|
| Gulf RBOB | 2.8026 | 2.8271   | 2.7392    |
| Gulf ULSD | 3.0492 | 2.9579   | 2.6655    |
| NYH RBOB  | 2.7881 | 2.8941   | 2.8018    |
| NYH ULSD  | 3.1062 | 3.0193   | 2.7472    |
| USGC 3%   | 77.625 | 79.625   | 71.375    |