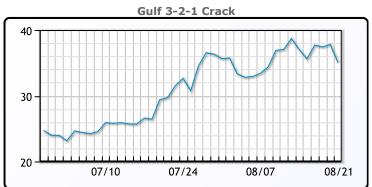

# **Crude & Product Markets**

# **CRUDE**

|     | Last  | Week Ago | Month Ago |
|-----|-------|----------|-----------|
| ANS | 87.57 | 89.26    | 83.47     |
| BLS | 82.57 | 84.01    | 80.57     |
| LLS | 83.72 | 82.28    | 79.38     |
| Mid | 82.1  | 81.03    | 78.02     |
| WTI | 80.72 | 82.51    | 77.17     |

# **PRODUCTS**

|           | Last   | Week Ago | Month Ago |
|-----------|--------|----------|-----------|
| Gulf RBOB | 2.8026 | 2.8271   | 2.7392    |
| Gulf ULSD | 3.0492 | 2.9579   | 2.6655    |
| NYH RBOB  | 2.7881 | 2.8941   | 2.8018    |
| NYH ULSD  | 3.1062 | 3.0193   | 2.7472    |
| USGC 3%   | 77.625 | 79.625   | 71.375    |