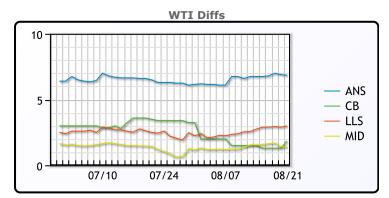

# **CRUDE**

|     | Last  | Week Ago | Month Ago |
|-----|-------|----------|-----------|
| ANS | 87.57 | 89.26    | 83.47     |
| BLS | 82.57 | 84.01    | 80.57     |
| LLS | 83.72 | 82.28    | 79.38     |
| Mid | 82.1  | 81.03    | 78.02     |
| WTI | 80.72 | 82.51    | 77.17     |