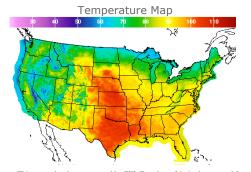

# **Weather Data**

| City         | HIGH °F | LOW °F |
|--------------|---------|--------|
| Calgary      | 66      | 48     |
| Conway       | 64      | 56     |
| Cushing      | 104     | 78     |
| Denver       | 97      | 72     |
| Houston      | 101     | 85     |
| Mont Belvieu | 98      | 81     |
| Sarnia       | 71      | 63     |
| Williston    | 74      | 57     |