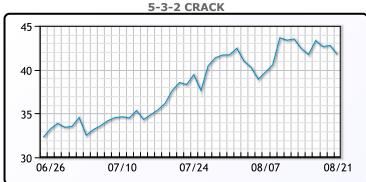

pushed prices above \$80/bbl. WTI traded down \$.53 or -.65% to close at \$80.72. Brent traded down \$.34 or -.4% to close at \$84.46.

# **Crude & Product Markets**





# **CRUDE**

|     | Last  | Week Ago | Month Ago |
|-----|-------|----------|-----------|
| ANS | 87.57 | 89.26    | 83.47     |
| BLS | 82.57 | 84.01    | 80.57     |
| LLS | 83.72 | 82.28    | 79.38     |
| Mid | 82.1  | 81.03    | 78.02     |
| WTI | 80.72 | 82.51    | 77.17     |

# **PRODUCTS**

|           | Last   | Week Ago | Month Ago |
|-----------|--------|----------|-----------|
| Gulf RBOB | 2.8026 | 2.8271   | 2.7392    |
| Gulf ULSD | 3.0492 | 2.9579   | 2.6655    |
| NYH RBOB  | 2.7881 | 2.8941   | 2.8018    |
| NYH ULSD  | 3.1062 | 3.0193   | 2.7472    |
| USGC 3%   | 77.625 | 79.625   | 71.375    |









# NGLs

## MB

|                  | Last  | Week Ago | Month Ago |
|------------------|-------|----------|-----------|
| Butane           | 56.5  | 59.6     | 53.8      |
| IsoButane        | 94.3  | 108      | 86.8      |
| Natural Gasoline | 153.4 | 156.3    | 143.5     |
| Propane          | 63.6  | 67.8     | 67.3      |

## **MB NON**

|                  | Last  | Week Ago | Month Ago |
|------------------|-------|----------|-----------|
| Butane           | 81.5  | 84.6     | 78.8      |
| IsoButane        | 94.3  | 108      | 86.8      |
| Natural Gasoline | 153.4 | 156.3    | 143.8     |
| Propane          | 62.4  | 66.8     | 65.3      |

#### **CONWAY**

|                  | Last | Week Ago | Month Ago |
|------------------|------|----------|-----------|
| Butane