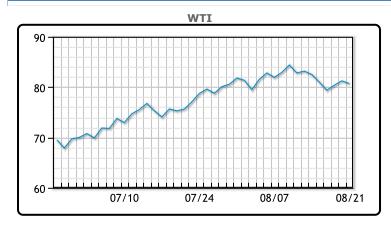

Market Commentary

Oil prices were lower today as Chinese demand expectations were tempered. "It seems that (China's recovery) is not going to happen," said John Kilduff, partner at Again Capital. "It's doubtful they're going to be buying. They bought a lot of crude for storage earlier in the year. They're sitting on a lot of crude." Chinas central bank trimmed its one year rate by 10 bps and left its fiver year rate unmoved. Analysts were expecting a larger cut of 15 bps. China is drawing on record inventories amassed earlier this year as refiners scale back purchases after supply cuts pushed prices above \$80/bbl. WTI traded down \$.53 or -.65% to close at \$80.72. Brent traded down \$.34 or -.4% to close at \$84.46.

# **CRUDE**

|     | Last  | Week Ago | Month Ago |
|-----|-------|----------|-----------|
| ANS | 87.57 | 89.26    | 83.47     |
| BLS | 82.57 | 84.01    | 80.57     |
| LLS | 83.72 | 82.28    | 79.38     |
| Mid | 82.1  | 81.03    | 78.02     |
| WTI | 80.72 | 82.51    | 77.17     |