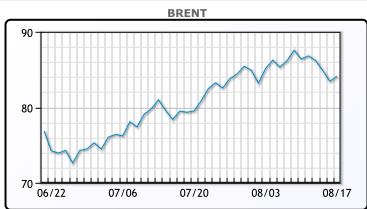

| Market Commentary                                                         |
|---------------------------------------------------------------------------|
| Oil prices were higher today after falling for three straight sessions as |
| the dollar weakened and Chinas central bank pledged to keep liquidity     |
| ample. China also made a rare draw into crude inventories dipping         |
| into storage for the first time in 33 months. In the states, US gasoline  |
| inventories are at their lowest level in more than two months and         |
| demand is at the highest level since December. Oil looks like it will     |
| find a home around the \$80 level as too many risks to the                |
| macroeconomic outlook remain on the table, said OANDA analyst             |
| Edward Moya. WTI traded up \$1.01 or 1.3% to close at \$80.93. Brent      |
| traded up \$.67 or .8% to close at \$84.12.                               |

CRUDE

|     | Last  | Week Ago | Month Ago |
|-----|-------|----------|-----------|
| ANS | 87.39 | 89.42    | 80.75     |
| BLS | 81.69 | 84.32    | 77.75     |
| LLS | 82.28 | 85.75    | 78.19     |
| Mid | 81.03 | 84.73    | 76.9      |
| WTI | 80.39 | 82.82    | 74.15     |