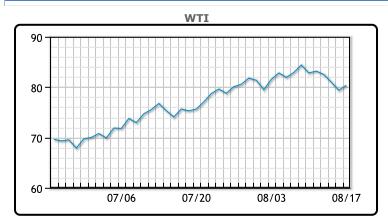

| Market Commentary                                                         |
|---------------------------------------------------------------------------|
| Oil prices were higher today after falling for three straight sessions as |
| the dollar weakened and Chinas central bank pledged to keep liquidity     |
| ample. China also made a rare draw into crude inventories dipping         |
| into storage for the first time in 33 months. In the states, US gasoline  |
| inventories are at their lowest level in more than two months and         |
| demand is at the highest level since December. Oil looks like it will     |
| find a home around the \$80 level as too many risks to the                |
| macroeconomic outlook remain on the table, said OANDA analyst             |
| Edward Moya. WTI traded up \$1.01 or 1.3% to close at \$80.93. Brent      |
| traded up \$.67 or .8% to close at \$84.12.                               |

CRUDE

|     | Last  | Week Ago | Month Ago |
|-----|-------|----------|-----------|
| ANS | 87.39 | 89.42    | 80.75     |
| BLS | 81.69 | 84.32    | 77.75     |
| LLS | 82.28 | 85.75    | 78.19     |
| Mid | 81.03 | 84.73    | 76.9      |
| WTI | 80.39 | 82.82    | 74.15     |