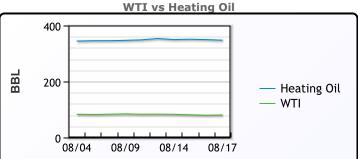

CRUDE

|     | Last  | Week Ago | Month Ago |
|-----|-------|----------|-----------|
| ANS | 87.39 | 89.42    | 80.75     |
| BLS | 81.69 | 84.32    | 77.75     |
| LLS | 82.28 | 85.75    | 78.19     |
| Mid | 81.03 | 84.73    | 76.9      |
| WTI | 80.39 | 82.82    | 74.15     |

### Last Week Ago **Month Ago** Propane 76 87.5 78.3

| BBL | 200 -            |      |       |       |       |
|-----|------------------|------|-------|-------|-------|
|     | 0 <u>-</u><br>01 | 8/04 | 08/09 | 08/14 | 08/17 |