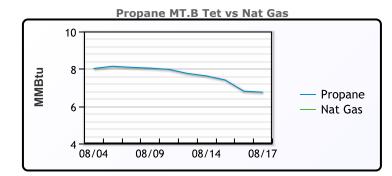

### MB Last Week Ago Month Ago Butane 55.8 63.8 50.1 92.1 IsoButane 92.8 106.6 Natural Gasoline 153.5 157.3 136.5 Propane 62 71 61.6

**MB NON** 

|                  | Last  | Week Ago | Month Ago |
|------------------|-------|----------|-----------|
| Butane           | 80.8  | 88.8     | 75.1      |
| IsoButane        | 92.8  | 106.6    | 92.1      |
| Natural Gasoline | 153.5 | 157.3    | 136.5     |
| Propane          | 60.8  | 70       | 59.9      |

### Last Week Ago Month Ago Butane 79 86.3 70.5 IsoButane 104 109 97 Natural Gasoline 144.5 159 164.5 Propane 63.1 70.5 58.8

CONWAY