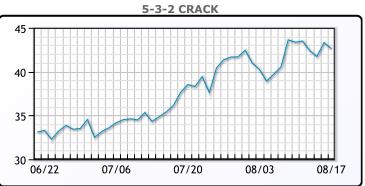

yst             |
| Edward Moya. WTI traded up \$1.01 or 1.3% to close at \$80.93. Brent      |
| traded up \$.67 or .8% to close at \$84.12.                               |





CRUDE

|     | Last  | Week Ago | Month Ago |
|-----|-------|----------|-----------|
| ANS | 87.39 | 89.42    | 80.75     |
| BLS | 81.69 | 84.32    | 77.75     |
| LLS | 82.28 | 85.75    | 78.19     |
| Mid | 81.03 | 84.73    | 76.9      |
| WTI | 80.39 | 82.82    | 74.15     |





## PRODUCTS

|           | Last   | Week Ago | Month Ago |
|-----------|--------|----------|-----------|
| Gulf RBOB | 2.8271 | 2.9224   | 2.5512    |
| Gulf ULSD | 2.9579 | 3.0575   | 2.5229    |
| NYH RBOB  | 2.8941 | 2.9889   | 2.6737    |
| NYH ULSD  | 3.023  | 3.1583   | 2.6004    |
| USGC 3%   | 75.875 | 80.875   | 68.625    |



This report has been prepared by PFL Petroleum Limited personnel for your information only and the views expressed are intended to provide market commentary and are not recommendations. This report is not an offer to sell or a solicitation of any offer to buy any security. The information contained herein has been compiled by PFL from sources believed to be reliable, but no representation or warranty, express or implied, is made by PFL Petroleum Limited, its affiliates or any other person as to its accuracy, completeness or correctness. Copyright 2017 PFL Petroleum Limited. All Rights Reserved





### MB Last Week Ago Month Ago Butane 55.8 63.8 50.1 92.1 IsoButane 92.8 106.6 Natural Gasoline 153.5 157.3 136.5 Propane 62 71 61.6

**MB NON** 

|                  | Last  | Week Ago | Month