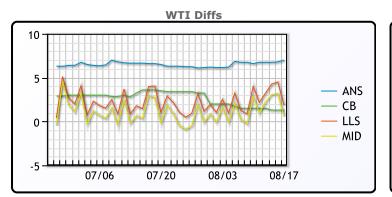

CRUDE

|     | Last  | Week Ago | Month Ago |
|-----|-------|----------|-----------|
| ANS | 87.39 | 89.42    | 80.75     |
| BLS | 81.69 | 84.32    | 77.75     |
| LLS | 82.28 | 85.75    | 78.19     |
| Mid | 81.03 | 84.73    | 76.9      |
| WTI | 80.39 | 82.82    | 74.15     |