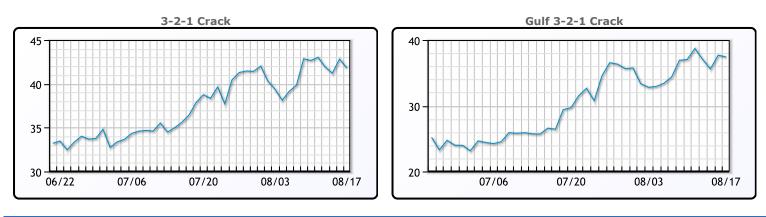

CRUDE

|     | Last  | Week Ago | Month Ago |
|-----|-------|----------|-----------|
| ANS | 87.39 | 89.42    | 80.75     |
| BLS | 81.69 | 84.32    | 77.75     |
| LLS | 82.28 | 85.75    | 78.19     |
| Mid | 81.03 | 84.73    | 76.9      |
| WTI | 80.39 | 82.82    | 74.15     |

## PRODUCTS

|           | Last   | Week Ago | Month Ago |
|-----------|--------|----------|-----------|
| Gulf RBOB | 2.8271 | 2.9224   | 2.5512    |
| Gulf ULSD | 2.9579 | 3.0575   | 2.5229    |
| NYH RBOB  | 2.8941 | 2.9889   | 2.6737    |
| NYH ULSD  | 3.023  | 3.1583   | 2.6004    |
| USGC 3%   | 75.875 | 80.875   | 68.625    |