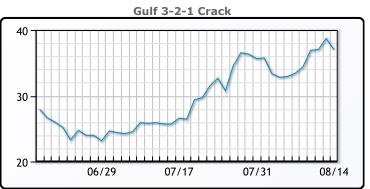

# **Crude & Product Markets**

## **PRODUCTS**

|           | Last    | Week Ago | Month Ago |
|-----------|---------|----------|-----------|
| Gulf RBOB | 281.01  | 285.76   | 255.12    |
| Gulf ULSD | 296.075 | 301.935  | 252.29    |
| NYH RBOB  | 287.16  | 287.26   | 267.245   |
| NYH ULSD  | 301.8   | 308.81   | 259.665   |
| USGC 3%   | 77.375  | 78.625   | 70.375    |