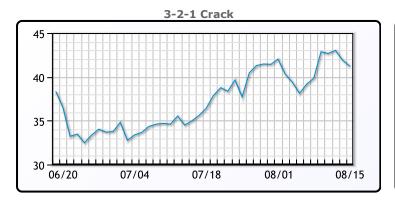

# **Crude & Product Markets**

## **CRUDE**

|     | Last  | Week Ago | Month Ago |
|-----|-------|----------|-----------|
| ANS | 87.74 | 89.67    | 82.02     |
| BLS | 82.29 | 84.42    | 79.02     |
| LLS | 83.79 | 85.22    | 78.22     |
| Mid | 82.59 | 84.17    | 76.87     |
| WTI | 80.99 | 82.92    | 75.42     |

## **PRODUCTS**

|           | Last    | Week Ago | Month Ago |
|-----------|---------|----------|-----------|
| Gulf RBOB | 281.01  | 285.76   | 255.12    |
| Gulf ULSD | 296.075 | 301.935  | 252.29    |
| NYH RBOB  | 287.16  | 287.26   | 267.245   |
| NYH ULSD  | 301.8   | 308.81   | 259.665   |
| USGC 3%   | 77.375  | 78.625   | 70.375    |