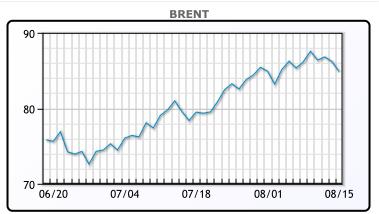

# **Market Commentary**

Oil prices were lower today despite a large drawdown of crude inventories. U.S. crude oil inventories fell by nearly 6 million barrels last week on strong exports and refining run rates, despite crude production rising to its highest since the coronavirus pandemic decimated fuel consumption, Energy Information Administration data showed on Wednesday. "This week's draw simply offset last week's unexpected 6 million barrel build and looking ahead to next week, we can see a sharp decline in exports that will likely prompt a counterseasonal crude stock build," said Jim Ritterbusch, president of Ritterbusch and Associates LLC in Galena, Illinois. Gasoline inventories fell by 300K/bbls and distillate inventories increased by 300K/bbls. WTI traded down \$1.61 or -2% to close at \$79.38. Brent traded down \$1.44 or -1.7% to close at \$83.45.

## **CRUDE**

|     | Last  | Week Ago | Month Ago |
|-----|-------|----------|-----------|
| ANS | 87.74 | 89.67    | 82.02     |
| BLS | 82.29 | 84.42    | 79.02     |
| LLS | 83.79 | 85.22    | 78.22     |
| Mid | 82.59 | 84.17    | 76.87     |
| WTI | 80.99 | 82.92    | 75.42     |