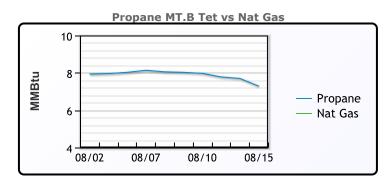

#### NGLs

#### MB

|                  | Last    | Week Ago | Month Ago |
|------------------|---------|----------|-----------|
| Butane           | 75.625  | 83.25    | 68.875    |
| IsoButane        | 105.125 | 103      | 90.875    |
| Natural Gasoline | 152.6   | 156.8    | 140.8     |
| Propane          | 62.625  | 73.5     | 63.625    |

#### **MB NON**

|                  | Last    | Week Ago | Month Ago |
|------------------|---------|----------|-----------|
| Butane           | 81.125  | 88.75    | 75.875    |
| IsoButane        | 105.125 | 103      | 90.875    |
| Natural Gasoline | 153.25  | 156.75   | 140.75    |
| Propane          | 61      | 72.8     | 61.9      |

#### **CONWAY**

|                  | Last   | Week Ago | Month Ago |
|------------------|--------|----------|-----------|
| Butane           | 79     | 86       | 72        |
| IsoButane        | 109    | 107.5    | 94        |
| Natural Gasoline | 160    | 162.5    | 148       |
| Propane          | 62.375 | 71.5     | 60.75     |