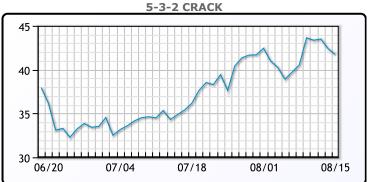

reased by 300K/bbls. WTI traded down \$1.61 or -2% to close at \$79.38. Brent traded down \$1.44 or -1.7% to close at \$83.45.

# **Crude & Product Markets**





## **CRUDE**

|     | Last  | Week Ago | Month Ago |
|-----|-------|----------|-----------|
| ANS | 87.74 | 89.67    | 82.02     |
| BLS | 82.29 | 84.42    | 79.02     |
| LLS | 83.79 | 85.22    | 78.22     |
| Mid | 82.59 | 84.17    | 76.87     |
| WTI | 80.99 | 82.92    | 75.42     |

## **PRODUCTS**

|           | Last    | Week Ago | Month Ago |
|-----------|---------|----------|-----------|
| Gulf RBOB | 281.01  | 285.76   | 255.12    |
| Gulf ULSD | 296.075 | 301.935  | 252.29    |
| NYH RBOB  | 287.16  | 287.26   | 267.245   |
| NYH ULSD  | 301.8   | 308.81   | 259.665   |
| USGC 3%   | 77.375  | 78.625   | 70.375    |









#### NGLs

#### MB

|                  | Last    | Week Ago | Month Ago |
|------------------|---------|----------|-----------|
| Butane           | 75.625  | 83.25    | 68.875    |
| IsoButane        | 105.125 | 103      | 90.875    |
| Natural Gasoline | 152.6   | 156.8    | 140.8     |
| Propane          | 62.625  | 73.5     | 63.625    |

#### **MB NON**

|                  | Last    | Week Ago | Month Ago |
|------------------|---------|----------|-----------|
| Butane           | 81.125  | 88.75    | 75.875    |
| IsoButane        | 105.125 | 103      | 90.875    |
| Natural Gasoline | 153.25  | 156.75   | 140.75    |
| Propane          | 61      | 72.8     | 61.9      |

#### **CONWAY**

|                  | Last   | Week Ago | Month Ago |
|------------------|--------|--------