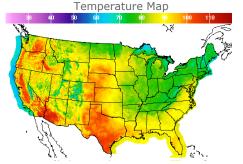

# **Weather Data**

| City         | HIGH °F | LOW °F |
|--------------|---------|--------|
| Calgary      | 83      | 57     |
| Conway       | 81      | 60     |
| Cushing      | 88      | 62     |
| Denver       | 94      | 71     |
| Houston      | 100     | 81     |
| Mont Belvieu | 97      | 74     |
| Sarnia       | 78      | 56     |
| Williston    | 79      | 64     |