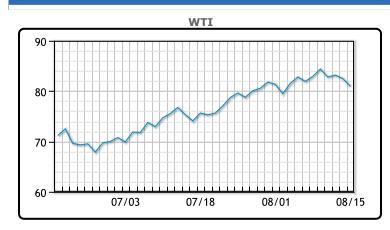

# **Market Commentary**

Oil prices were lower today despite a large drawdown of crude inventories. U.S. crude oil inventories fell by nearly 6 million barrels last week on strong exports and refining run rates, despite crude production rising to its highest since the coronavirus pandemic decimated fuel consumption, Energy Information Administration data showed on Wednesday. "This week's draw simply offset last week's unexpected 6 million barrel build and looking ahead to next week, we can see a sharp decline in exports that will likely prompt a counterseasonal crude stock build," said Jim Ritterbusch, president of Ritterbusch and Associates LLC in Galena, Illinois. Gasoline inventories fell by 300K/bbls and distillate inventories increased by 300K/bbls. WTI traded down \$1.61 or -2% to close at \$79.38. Brent traded down \$1.44 or -1.7% to close at \$83.45.

## **CRUDE**

|     | Last  | Week Ago | Month Ago |
|-----|-------|----------|-----------|
| ANS | 87.74 | 89.67    | 82.02     |
| BLS | 82.29 | 84.42    | 79.02     |
| LLS | 83.79 | 85.22    | 78.22     |
| Mid | 82.59 | 84.17    | 76.87     |
| WTI | 80.99 | 82.92    | 75.42     |