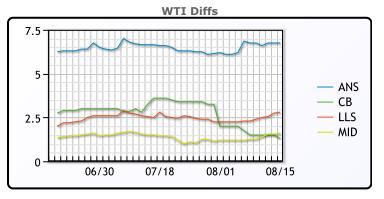

## **CRUDE**

|     | Last  | Week Ago | Month Ago |
|-----|-------|----------|-----------|
| ANS | 87.74 | 89.67    | 82.02     |
| BLS | 82.29 | 84.42    | 79.02     |
| LLS | 83.79 | 85.22    | 78.22     |
| Mid | 82.59 | 84.17    | 76.87     |
| WTI | 80.99 | 82.92    | 75.42     |