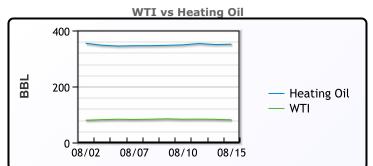

## **CRUDE**

|     | Last  | Week Ago | Month Ago |
|-----|-------|----------|-----------|
| ANS | 87.74 | 89.67    | 82.02     |
| BLS | 82.29 | 84.42    | 79.02     |
| LLS | 83.79 | 85.22    | 78.22     |
| Mid | 82.59 | 84.17    | 76.87     |
| WTI | 80.99 | 82.92    | 75.42     |

## **PRODUCTS**

|           | Last    | Week Ago | Month Ago |
|-----------|---------|----------|-----------|
| Gulf RBOB | 281.01  | 285.76   | 255.12    |
| Gulf ULSD | 296.075 | 301.935  | 252.29    |
| NYH RBOB  | 287.16  | 287.26   | 267.245   |
| NYH ULSD  | 301.8   | 308.81   | 259.665   |
| USGC 3%   | 77.375  | 78.625   | 70.375    |