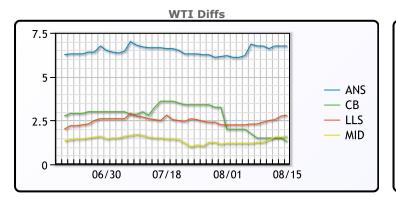

**Crude & Product Markets** 

CRUDE

|     | Last  | Week Ago | Month Ago |
|-----|-------|----------|-----------|
| ANS | 87.74 | 89.67    | 82.02     |
| BLS | 82.29 | 84.42    | 79.02     |
| LLS | 83.79 | 85.22    | 78.22     |
| Mid | 82.59 | 84.17    | 76.87     |
| WTI | 80.99 | 82.92    | 75.42     |