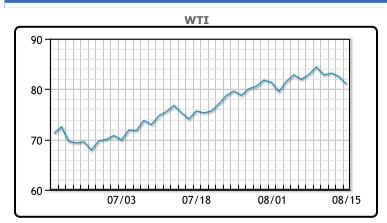

| Market Commentary                                                       |
|-------------------------------------------------------------------------|
| Oil prices fell today over 1% for the second day in a row as poor       |
| Chinese economic data gave pause to the recent rally. Weighing on       |
| sentiment, China's industrial output and retail sales data showed the   |
| economy slowed further last month, intensifying pressure on already     |
| faltering growth and prompting authorities to cut key policy rates to   |
| bolster economic activity. Chinas central bank lowered interest rates   |
| marginally but that didn't seem to be enough to change price            |
| direction. When the oil market appears to be comfortable, it is often   |
| the case that China is the number one fire douser, throwing a wet       |
| blanket over those dreaming of prices north of \$90, said John Evans of |
| oil broker PVM. WTI traded down \$1.52 or -1.8% to close at \$80.99.    |
| Brent traded down \$1.32 or -1.5% to close at \$84.89.                  |

**Crude & Product Markets** 

CRUDE

|     | Last  | Week Ago | Month Ago |
|-----|-------|----------|-----------|
| ANS | 87.74 | 89.67    | 82.02     |
| BLS | 82.29 | 84.42    | 79.02     |
| LLS | 83.79 | 85.22    | 78.22     |
| Mid | 82.59 | 84.17    | 76.87     |
| WTI | 80.99 | 82.92    | 75.42     |