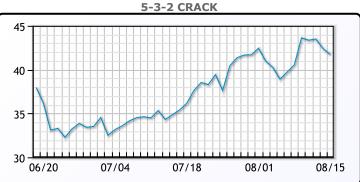

M. WTI traded down \$1.52 or -1.8% to close at \$80.99.    |
| Brent traded down \$1.32 or -1.5% to close at \$84.89.                  |

**Crude & Product Markets** 



CRUDE

|     | Last  | Week Ago | Month Ago |
|-----|-------|----------|-----------|
| ANS | 87.74 | 89.67    | 82.02     |
| BLS | 82.29 | 84.42    | 79.02     |
| LLS | 83.79 | 85.22    | 78.22     |
| Mid | 82.59 | 84.17    | 76.87     |
| WTI | 80.99 | 82.92    | 75.42     |





#### PRODUCTS

|           | Last    | Week Ago | Month Ago |
|-----------|---------|----------|-----------|
| Gulf RBOB | 281.01  | 285.76   | 255.12    |
| Gulf ULSD | 296.075 | 301.935  | 252.29    |
| NYH RBOB  | 287.16  | 287.26   | 267.245   |
| NYH ULSD  | 301.8   | 308.81   | 259.665   |
| USGC 3%   | 77.375  | 78.625   | 70.375    |



This report has been prepared by PFL Petroleum Limited personnel for your information only and the views expressed are intended to provide market commentary and are not recommendations. This report is not an offer to sell or a solicitation of any offer to buy any security. The information contained herein has been compiled by PFL from sources believed to be reliable, but no representation or warranty, express or implied, is made by PFL Petroleum Limited, its affiliates or any other person as to its accuracy, completeness or correctness. Copyright 2017 PFL Petroleum Limited. All Rights Reserved





#### MB Last Week Ago **Month Ago** 75.625 83.25 68.875 Butane 105.125 103 90.875 IsoButane Natural Gasoline 152.6 156.8 140.8 Propane 62.625 73.5 63.625

**MB NON** 

|                  | Las