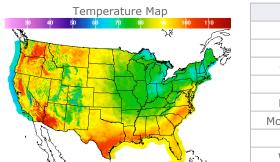

### Weather Data

| City         | HIGH °F | LOW °F |
|--------------|---------|--------|
| Calgary      | 93      | 58     |
| Conway       | 86      | 65     |
| Cushing      | 85      | 63     |
| Denver       | 91      | 64     |
| Houston      | 103     | 84     |
| Mont Belvieu | 102     | 82     |
| Sarnia       | 64      | 62     |
| Williston    | 95      | 65     |