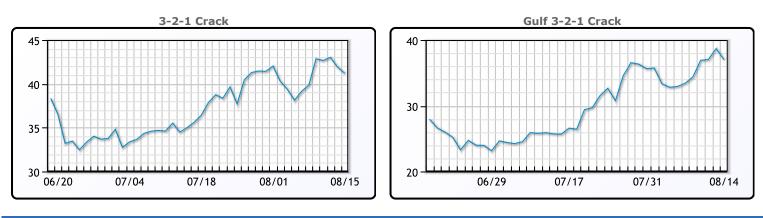

**Crude & Product Markets** 

CRUDE

|     | Last  | Week Ago | Month Ago |
|-----|-------|----------|-----------|
| ANS | 87.74 | 89.67    | 82.02     |
| BLS | 82.29 | 84.42    | 79.02     |
| LLS | 83.79 | 85.22    | 78.22     |
| Mid | 82.59 | 84.17    | 76.87     |
| WTI | 80.99 | 82.92    | 75.42     |

#### PRODUCTS

|           | Last    | Week Ago | Month Ago |
|-----------|---------|----------|-----------|
| Gulf RBOB | 281.01  | 285.76   | 255.12    |
| Gulf ULSD | 296.075 | 301.935  | 252.29    |
| NYH RBOB  | 287.16  | 287.26   | 267.245   |
| NYH ULSD  | 301.8   | 308.81   | 259.665   |
| USGC 3%   | 77.375  | 78.625   | 70.375    |