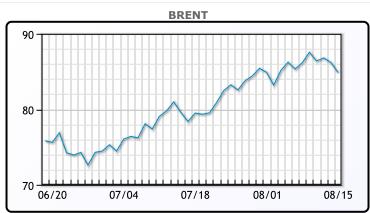

| Market Commentary                                                       |
|-------------------------------------------------------------------------|
| Oil prices fell today over 1% for the second day in a row as poor       |
| Chinese economic data gave pause to the recent rally. Weighing on       |
| sentiment, China's industrial output and retail sales data showed the   |
| economy slowed further last month, intensifying pressure on already     |
| faltering growth and prompting authorities to cut key policy rates to   |
| bolster economic activity. Chinas central bank lowered interest rates   |
| marginally but that didn't seem to be enough to change price            |
| direction. When the oil market appears to be comfortable, it is often   |
| the case that China is the number one fire douser, throwing a wet       |
| blanket over those dreaming of prices north of \$90, said John Evans of |
| oil broker PVM. WTI traded down \$1.52 or -1.8% to close at \$80.99.    |
| Brent traded down \$1.32 or -1.5% to close at \$84.89.                  |