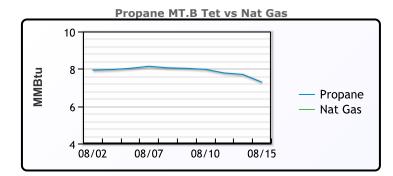

#### MB Last Week Ago **Month Ago** 75.625 83.25 68.875 Butane 105.125 103 90.875 IsoButane Natural Gasoline 152.6 156.8 140.8 Propane 62.625 73.5 63.625

**MB NON** 

|                  | Last    | Week Ago | Month Ago |
|------------------|---------|----------|-----------|
| Butane           | 81.125  | 88.75    | 75.875    |
| IsoButane        | 105.125 | 103      | 90.875    |
| Natural Gasoline | 153.25  | 156.75   | 140.75    |
| Propane          | 61      | 72.8     | 61.9      |