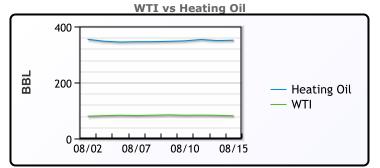

**Crude & Product Markets** 

CRUDE

|     | Last  | Week Ago | Month Ago |
|-----|-------|----------|-----------|
| ANS | 87.74 | 89.67    | 82.02     |
| BLS | 82.29 | 84.42    | 79.02     |
| LLS | 83.79 | 85.22    | 78.22     |
| Mid | 82.59 | 84.17    | 76.87     |
| WTI | 80.99 | 82.92    | 75.42     |

#### PRODUCTS

|           | Last    | Week Ago | Month Ago |
|-----------|---------|----------|-----------|
| Gulf RBOB | 281.01  | 285.76   | 255.12    |
| Gulf ULSD | 296.075 | 301.935  | 252.29    |
| NYH RBOB  | 287.16  | 287.26   | 267.245   |
| NYH ULSD  | 301.8   | 308.81   | 259.665   |
| USGC 3%   | 77.375  | 78.625   | 70.375    |