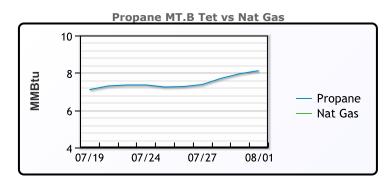

#### NGLs

#### MB

|                  | Last  | Week Ago | Month Ago |
|------------------|-------|----------|-----------|
| Butane           | 62    | 54.6     | 43.5      |
| IsoButane        | 102   | 85       | 63.8      |
| Natural Gasoline | 152.5 | 148.6    | 126.5     |
| Propane          | 72.8  | 66.5     | 54.5      |