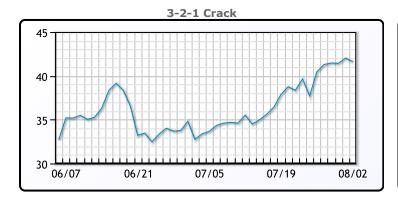

# **Crude & Product Markets**

## **PRODUCTS**

|           | Last    | Week Ago | Month Ago |
|-----------|---------|----------|-----------|
| Gulf RBOB | 291.175 | 282.88   | 249.49    |
| Gulf ULSD | 296.09  | 270.24   | 237.76    |
| NYH RBOB  | 292.8   | 285.58   | 256.49    |
| NYH ULSD  | 303.84  | 277.76   | 245.76    |
| USGC 3%   | 78.125  | 74.125   | 69.125    |