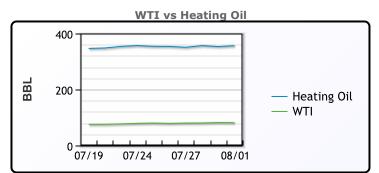

## **CRUDE**

|     | Last  | Week Ago | Month Ago |
|-----|-------|----------|-----------|
| ANS | 87.52 | 86.28    | 76.99     |
| BLS | 83.37 | 83.43    | 73.64     |
| LLS | 83.52 | 82.43    | 73.24     |
| Mid | 82.52 | 81.28    | 72.14     |
| WTI | 81.37 | 80.03    | 70.64     |