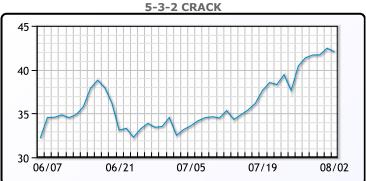

TI traded down \$.43 or -.5% to close at \$81.37. Brent traded down \$.52 or -.6% to close at \$84.91.

**Market Commentary** 

# **Crude & Product Markets**





## **CRUDE**

|     | Last  | Week Ago | Month Ago |
|-----|-------|----------|-----------|
| ANS | 87.52 | 86.28    | 76.99     |
| BLS | 83.37 | 83.43    | 73.64     |
| LLS | 83.52 | 82.43    | 73.24     |
| Mid | 82.52 | 81.28    | 72.14     |
| WTI | 81.37 | 80.03    | 70.64     |

## **PRODUCTS**

|           | Last    | Week Ago | Month Ago |
|-----------|---------|----------|-----------|
| Gulf RBOB | 291.175 | 282.88   | 249.49    |
| Gulf ULSD | 296.09  | 270.24   | 237.76    |
| NYH RBOB  | 292.8   | 285.58   | 256.49    |
| NYH ULSD  | 303.84  | 277.76   | 245.76    |
| USGC 3%   | 78.125  | 74.125   | 69.125    |









#### NGLs

#### MB

|                  | Last  | Week Ago | Month Ago |
|------------------|-------|----------|-----------|
| Butane           | 62    | 54.6     | 43.5      |
| IsoButane        | 102   | 85       | 63.8      |
| Natural Gasoline | 152.5 | 148.6    | 126.5     |
| Propane          | 72.8  | 66.5     | 54.5      |

#### **MB NON**

|                  | Last  | Week Ago | Month Ago |
|------------------|-------|----------|-----------|
| Butane           | 87    | 79.6     | 63.5      |
| IsoButane        | 102   | 85       | 72        |
| Natural Gasoline | 152.3 | 148.6    | 125.5     |
| Propane          | 69.8  | 64.5     | 54        |

#### **CONWAY**

|                  | Last  | Week Ago | Month Ago |
|------------------|-------|----------|-----------|
| Butane