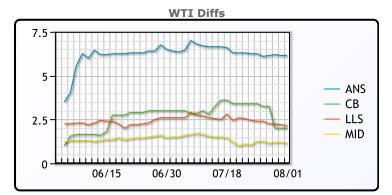

## **CRUDE**

|     | Last  | Week Ago | Month Ago |
|-----|-------|----------|-----------|
| ANS | 87.52 | 86.28    | 76.99     |
| BLS | 83.37 | 83.43    | 73.64     |
| LLS | 83.52 | 82.43    | 73.24     |
| Mid | 82.52 | 81.28    | 72.14     |
| WTI | 81.37 | 80.03    | 70.64     |