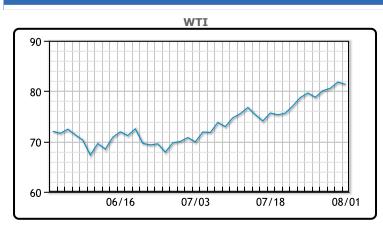

# Oil prices edged lower today, moving down as traders started taking

profits. "Crude is moving in a corrective phase this morning, prompted by a sharply higher U.S. dollar index and satisfying the 'overbought' market situation," said Dennis Kissler, senior vice president of trading at BOK Financial. The dollar index by .4% today, which is a relatively big move against a basket of currencies. API data is indicating large draws for tomorrows EIA report which should push prices higher. Meanwhile in China the central bank and regulators are pledging more financing support to small business which should help their economy continue to recover. WTI traded down \$.43 or -.5% to close at \$81.37. Brent traded down \$.52 or -.6% to close at \$84.91.

## **CRUDE**

|     | Last  | Week Ago | Month Ago |
|-----|-------|----------|-----------|
| ANS | 87.52 | 86.28    | 76.99     |
| BLS | 83.37 | 83.43    | 73.64     |
| LLS | 83.52 | 82.43    | 73.24     |
| Mid | 82.52 | 81.28    | 72.14     |
| WTI | 81.37 | 80.03    | 70.64     |