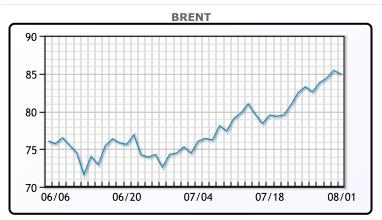

# Oil prices edged lower today, moving down as traders started taking

profits. "Crude is moving in a corrective phase this morning, prompted by a sharply higher U.S. dollar index and satisfying the 'overbought' market situation," said Dennis Kissler, senior vice president of trading at BOK Financial. The dollar index by .4% today, which is a relatively big move against a basket of currencies. API data is indicating large draws for tomorrows EIA report which should push prices higher. Meanwhile in China the central bank and regulators are pledging more financing support to small business which should help their economy continue to recover. WTI traded down \$.43 or -.5% to close at \$81.37. Brent traded down \$.52 or -.6% to close at \$84.91.

## **CRUDE**

|     | Last  | Week Ago | Month Ago |
|-----|-------|----------|-----------|
| ANS | 87.52 | 86.28    | 76.99     |
| BLS | 83.37 | 83.43    | 73.64     |
| LLS | 83.52 | 82.43    | 73.24     |
| Mid | 82.52 | 81.28    | 72.14     |
| WTI | 81.37 | 80.03    | 70.64     |