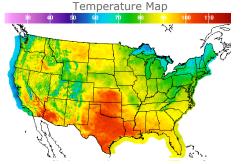

# **Weather Data**

| City         | HIGH °F | LOW °F |
|--------------|---------|--------|
| Calgary      | 81      | 52     |
| Conway       | 94      | 61     |
| Cushing      | 105     | 78     |
| Denver       | 84      | 66     |
| Houston      | 103     | 83     |
| Mont Belvieu | 100     | 79     |
| Sarnia       | 74      | 57     |
| Williston    | 89      | 68     |