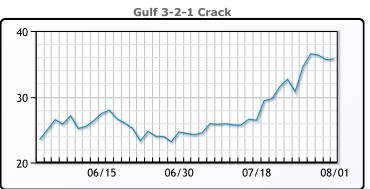

# **Crude & Product Markets**

## **PRODUCTS**

|           | Last    | Week Ago | Month Ago |
|-----------|---------|----------|-----------|
| Gulf RBOB | 291.175 | 282.88   | 249.49    |
| Gulf ULSD | 296.09  | 270.24   | 237.76    |
| NYH RBOB  | 292.8   | 285.58   | 256.49    |
| NYH ULSD  | 303.84  | 277.76   | 245.76    |
| USGC 3%   | 78.125  | 74.125   | 69.125    |