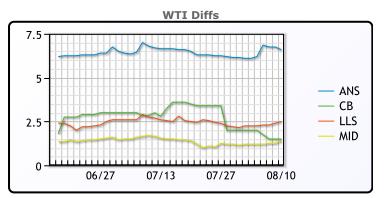

## **CRUDE**

|     | Last  | Week Ago | Month Ago |
|-----|-------|----------|-----------|
| ANS | 89.42 | 87.65    | 79.69     |
| BLS | 84.32 | 83.55    | 75.99     |
| LLS | 85.32 | 83.8     | 75.69     |
| Mid | 84.22 | 82.75    | 74.64     |
| WTI | 82.82 | 81.55    | 72.99     |