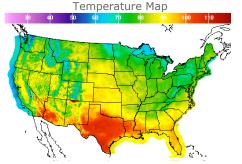

# **Weather Data**

| City         | HIGH °F | LOW °F |
|--------------|---------|--------|
| Calgary      | 72      | 50     |
| Conway       | 71      | 48     |
| Cushing      | 91      | 69     |
| Denver       | 85      | 66     |
| Houston      | 103     | 82     |
| Mont Belvieu | 98      | 82     |
| Sarnia       | 78      | 60     |
| Williston    | 83      | 60     |