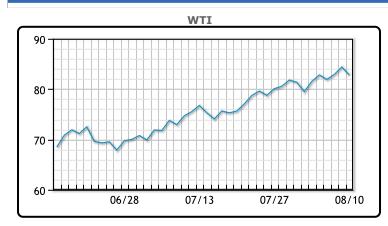

# Market Commentary

Oil prices were lower today after some profit taking. Both benchmarks have been on a sustained rally since July. Oil prices have been boosted in recent days by extensions to output cuts by Saudi Arabia and Russia, alongside supply fears driven by the potential for conflict between Russia and Ukraine in the Black Sea region to threaten Russian oil shipments. But recent data showed the consumer sector in China fell into deflation and factory gate prices extended declines in July, raising concerns about fuel demand in the world's second-largest economy. "China's data just gets worse and worse, and this is only going to make it more difficult for China to ramp up its economy," said John Kilduff, partner at Again Capital LLC in New York. The U.S. is also prohibiting some investment in China in sensitive technologies like computer chips and requires government notification in other tech sectors. WTI traded down \$1.58 or -1.9% to close at \$82.82. Brent traded down \$1.15 or -1.3% to close at \$86.40.

## **CRUDE**

|     | Last  | Week Ago | Month Ago |
|-----|-------|----------|-----------|
| ANS | 89.42 | 87.65    | 79.69     |
| BLS | 84.32 | 83.55    | 75.99     |
| LLS | 85.32 | 83.8     | 75.69     |
| Mid | 84.22 | 82.75    | 74.64     |
| WTI | 82.82 | 81.55    | 72.99     |