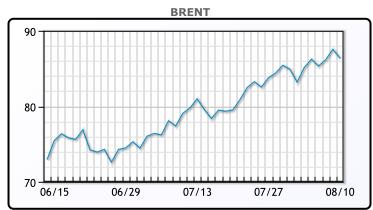

# Market Commentary

Oil prices were lower today after some profit taking. Both benchmarks have been on a sustained rally since July. Oil prices have been boosted in recent days by extensions to output cuts by Saudi Arabia and Russia, alongside supply fears driven by the potential for conflict between Russia and Ukraine in the Black Sea region to threaten Russian oil shipments. But recent data showed the consumer sector in China fell into deflation and factory gate prices extended declines in July, raising concerns about fuel demand in the world's second-largest economy. "China's data just gets worse and worse, and this is only going to make it more difficult for China to ramp up its economy," said John Kilduff, partner at Again Capital LLC in New York. The U.S. is also prohibiting some investment in China in sensitive technologies like computer chips and requires government notification in other tech sectors. WTI traded down \$1.58 or -1.9% to close at \$82.82. Brent traded down \$1.15 or -1.3% to close at \$86.40.

## **CRUDE**

|     | Last  | Week Ago | Month Ago |
|-----|-------|----------|-----------|
| ANS | 89.42 | 87.65    | 79.69     |
| BLS | 84.32 | 83.55    | 75.99     |
| LLS | 85.32 | 83.8     | 75.69     |
| Mid | 84.22 | 82.75    | 74.64     |
| WTI | 82.82 | 81.55    | 72.99     |