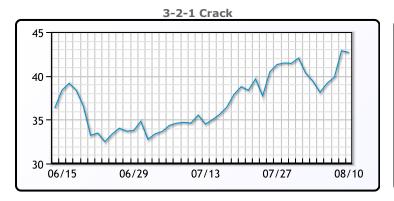

#### **Crude & Product Markets**

## **CRUDE**

|     | Last  | Week Ago | Month Ago |
|-----|-------|----------|-----------|
| ANS | 89.42 | 87.65    | 79.69     |
| BLS | 84.32 | 83.55    | 75.99     |
| LLS | 85.32 | 83.8     | 75.69     |
| Mid | 84.22 | 82.75    | 74.64     |
| WTI | 82.82 | 81.55    | 72.99     |

## **PRODUCTS**

|           | Last    | Week Ago | Month Ago |
|-----------|---------|----------|-----------|
| Gulf RBOB | 289.345 | 276.595  | 250.085   |
| Gulf ULSD | 308.53  | 300.49   | 248.07    |
| NYH RBOB  | 292.72  | 279.97   | 264.96    |
| NYH ULSD  | 315.455 | 308.49   | 256.32    |
| USGC 3%   | 80.875  | 79.125   | 68.125    |