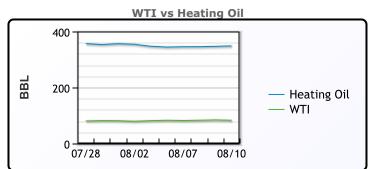

# Market Commentary

Oil prices were lower today after some profit taking. Both benchmarks have been on a sustained rally since July. Oil prices have been boosted in recent days by extensions to output cuts by Saudi Arabia and Russia, alongside supply fears driven by the potential for conflict between Russia and Ukraine in the Black Sea region to threaten Russian oil shipments. But recent data showed the consumer sector in China fell into deflation and factory gate prices extended declines in July, raising concerns about fuel demand in the world's second-largest economy. "China's data just gets worse and worse, and this is only going to make it more difficult for China to ramp up its economy," said John Kilduff, partner at Again Capital LLC in New York. The U.S. is also prohibiting some investment in China in sensitive technologies like computer chips and requires government notification in other tech sectors. WTI traded down \$1.58 or -1.9% to close at \$82.82. Brent traded down \$1.15 or -1.3% to close at \$86.40.

## **CRUDE**

|     | Last  | Week Ago | Month Ago |
|-----|-------|----------|-----------|
| ANS | 89.42 | 87.65    | 79.69     |
| BLS | 84.32 | 83.55    | 75.99     |
| LLS | 85.32 | 83.8     | 75.69     |
| Mid | 84.22 | 82.75    | 74.64     |
| WTI | 82.82 | 81.55    | 72.99     |

## **PRODUCTS**

|           | Last    | Week Ago | Month Ago |
|-----------|---------|----------|-----------|
| Gulf RBOB | 289.345 | 276.595  | 250.085   |
| Gulf ULSD | 308.53  | 300.49   | 248.07    |
| NYH RBOB  | 292.72  | 279.97   | 264.96    |
| NYH ULSD  | 315.455 | 308.49   | 256.32    |
| USGC 3%   | 80.875  | 79.125   | 68.125    |