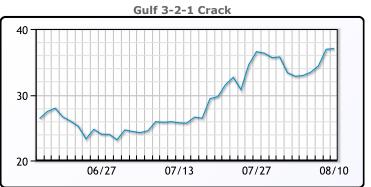

#### **Crude & Product Markets**

## **CRUDE**

|     | Last  | Week Ago | Month Ago |
|-----|-------|----------|-----------|
| ANS | 89.42 | 87.65    | 79.69     |
| BLS | 84.32 | 83.55    | 75.99     |
| LLS | 85.32 | 83.8     | 75.69     |
| Mid | 84.22 | 82.75    | 74.64     |
| WTI | 82.82 | 81.55    | 72.99     |

## **PRODUCTS**

|           | Last    | Week Ago | Month Ago |
|-----------|---------|----------|-----------|
| Gulf RBOB | 289.345 | 276.595  | 250.085   |
| Gulf ULSD | 308.53  | 300.49   | 248.07    |
| NYH RBOB  | 292.72  | 279.97   | 264.96    |
| NYH ULSD  | 315.455 | 308.49   | 256.32    |
| USGC 3%   | 80.875  | 79.125   | 68.125    |