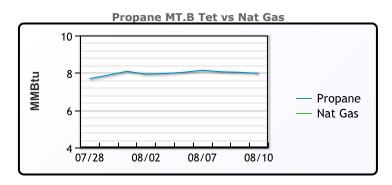

#### NGLs

#### MB

|                  | Last  | Week Ago | Month Ago |
|------------------|-------|----------|-----------|
| Butane           | 83    | 82.5     | 62        |
| IsoButane        | 106.5 | 106      | 76.5      |
| Natural Gasoline | 157.3 | 152.3    | 133.3     |
| Propane          | 71.25 | 73.5     | 60.25     |

#### **MB NON**

|                  | Last  | Week Ago | Month Ago |
|------------------|-------|----------|-----------|
| Butane           | 88.5  | 88       | 69        |
| IsoButane        | 106.5 | 106      | 76.5      |
| Natural Gasoline | 157   | 152      | 132.75    |
| Propane          | 70    | 70.1     | 58.9      |

#### **CONWAY**

|            |        | Last  | Week Ago | Month Ago |
|------------|--------|-------|----------|-----------|
| Butan      | е      | 86    | 85       | 65        |
| IsoButa    | ine    | 107.5 | 107      | 83        |
| Natural Ga | soline | 165   | 157      | 142       |
| Propar     | ne     | 70.75 | 71.375   | 56.5      |