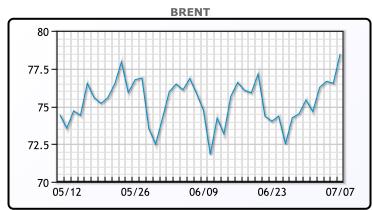

## **CRUDE**

|     | Last  | Week Ago | Month Ago |
|-----|-------|----------|-----------|
| ANS | 80.66 | 76.99    | 78.78     |
| BLS | 76.71 | 73.64    | 74.18     |
| LLS | 76.61 | 73.24    | 74.83     |
| Mid | 75.56 | 72.14    | 73.83     |
| WTI | 73.86 | 70.64    | 72.53     |