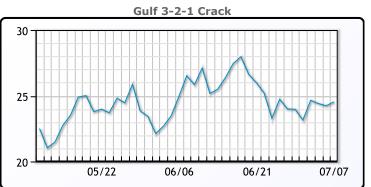

## **Crude & Product Markets**

## **CRUDE**

|     | Last  | Week Ago | Month Ago |
|-----|-------|----------|-----------|
| ANS | 80.66 | 76.99    | 78.78     |
| BLS | 76.71 | 73.64    | 74.18     |
| LLS | 76.61 | 73.24    | 74.83     |
| Mid | 75.56 | 72.14    | 73.83     |
| WTI | 73.86 | 70.64    | 72.53     |

## **PRODUCTS**

|           | Last    | Week Ago | Month Ago |
|-----------|---------|----------|-----------|
| Gulf RBOB | 253.055 | 249.49   | 259.87    |
| Gulf ULSD | 249.16  | 237.76   | 234.055   |
| NYH RBOB  | 266.93  | 256.49   | 271.37    |
| NYH ULSD  | 256.785 | 245.76   | 240.93    |
| USGC 3%   | 71.125  | 69.125   | 62.625    |