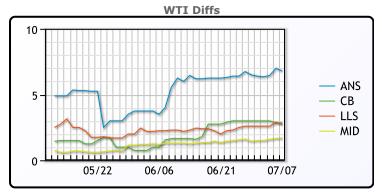

## **CRUDE**

|     | Last  | Week Ago | Month Ago |
|-----|-------|----------|-----------|
| ANS | 80.66 | 76.99    | 78.78     |
| BLS | 76.71 | 73.64    | 74.18     |
| LLS | 76.61 | 73.24    | 74.83     |
| Mid | 75.56 | 72.14    | 73.83     |
| WTI | 73.86 | 70.64    | 72.53     |