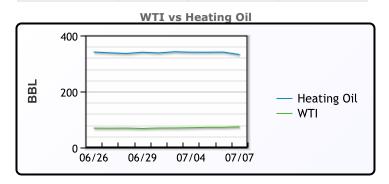

## **Crude & Product Markets**

## **CRUDE**

|     | Last  | Week Ago | Month Ago |
|-----|-------|----------|-----------|
| ANS | 80.66 | 76.99    | 78.78     |
| BLS | 76.71 | 73.64    | 74.18     |
| LLS | 76.61 | 73.24    | 74.83     |
| Mid | 75.56 | 72.14    | 73.83     |
| WTI | 73.86 | 70.64    | 72.53     |

## **PRODUCTS**

|           | Last    | Week Ago | Month Ago |
|-----------|---------|----------|-----------|
| Gulf RBOB | 253.055 | 249.49   | 259.87    |
| Gulf ULSD | 249.16  | 237.76   | 234.055   |
| NYH RBOB  | 266.93  | 256.49   | 271.37    |
| NYH ULSD  | 256.785 | 245.76   | 240.93    |
| USGC 3%   | 71.125  | 69.125   | 62.625    |