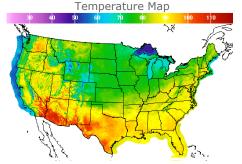

# **Weather Data**

| HIGH °F | LOW °F                                 |
|---------|----------------------------------------|
| 72      | 50                                     |
| 70      | 54                                     |
| 82      | 67                                     |
| 75      | 56                                     |
| 92      | 78                                     |
| 89      | 77                                     |
| 71      | 59                                     |
| 77      | 55                                     |
|         | 72<br>70<br>82<br>75<br>92<br>89<br>71 |