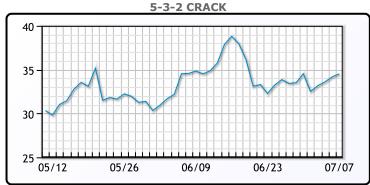

nth as it has signaled. WTI traded up \$2.06 or 2.9% to close at \$73.86. Brent traded up \$1.95 or 2.6% to close at \$78.47.

## **Crude & Product Markets**





## **CRUDE**

|     | Last  | Week Ago | Month Ago |
|-----|-------|----------|-----------|
| ANS | 80.66 | 76.99    | 78.78     |
| BLS | 76.71 | 73.64    | 74.18     |
| LLS | 76.61 | 73.24    | 74.83     |
| Mid | 75.56 | 72.14    | 73.83     |
| WTI | 73.86 | 70.64    | 72.53     |

## **PRODUCTS**

|           | Last    | Week Ago | Month Ago |
|-----------|---------|----------|-----------|
| Gulf RBOB | 253.055 | 249.49   | 259.87    |
| Gulf ULSD | 249.16  | 237.76   | 234.055   |
| NYH RBOB  | 266.93  | 256.49   | 271.37    |
| NYH ULSD  | 256.785 | 245.76   | 240.93    |
| USGC 3%   | 71.125  | 69.125   | 62.625    |









# NGLs

#### MB

|                  | Last  | Week Ago | Month Ago |
|------------------|-------|----------|-----------|
| Butane           | 42.8  | 43.5     | 45.1      |
| IsoButane        | 75.5  | 63.8     | 77.1      |
| Natural Gasoline | 132.5 | 126.5    | 140       |
| Propane          | 59    | 54.5     | 62.5      |

#### **MB NON**

|                  | Last  | Week Ago | Month Ago |
|------------------|-------|----------|-----------|
| Butane           | 67.8  | 63.5     | 70.1      |
| IsoButane        | 75    | 72       | 77.1      |
| Natural Gasoline | 132.5 | 125.5    | 139       |
| Propane          | 58.3  | 54       | 62.3      |

#### **CONWAY**

|                  | Last | Week Ago | Month Ago |
|------------------|------|----------|-----------|
| Butane