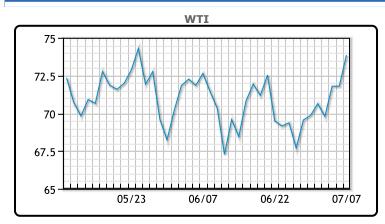

## **CRUDE**

|     | Last  | Week Ago | Month Ago |
|-----|-------|----------|-----------|
| ANS | 80.66 | 76.99    | 78.78     |
| BLS | 76.71 | 73.64    | 74.18     |
| LLS | 76.61 | 73.24    | 74.83     |
| Mid | 75.56 | 72.14    | 73.83     |
| WTI | 73.86 | 70.64    | 72.53     |