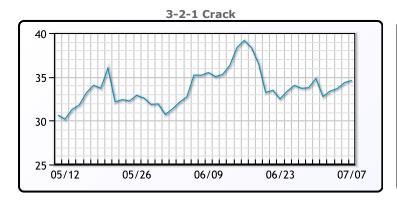

## **Crude & Product Markets**

## **CRUDE**

|     | Last  | Week Ago | Month Ago |
|-----|-------|----------|-----------|
| ANS | 80.66 | 76.99    | 78.78     |
| BLS | 76.71 | 73.64    | 74.18     |
| LLS | 76.61 | 73.24    | 74.83     |
| Mid | 75.56 | 72.14    | 73.83     |
| WTI | 73.86 | 70.64    | 72.53     |

## **PRODUCTS**

|           | Last    | Week Ago | Month Ago |
|-----------|---------|----------|-----------|
| Gulf RBOB | 253.055 | 249.49   | 259.87    |
| Gulf ULSD | 249.16  | 237.76   | 234.055   |
| NYH RBOB  | 266.93  | 256.49   | 271.37    |
| NYH ULSD  | 256.785 | 245.76   | 240.93    |
| USGC 3%   | 71.125  | 69.125   | 62.625    |