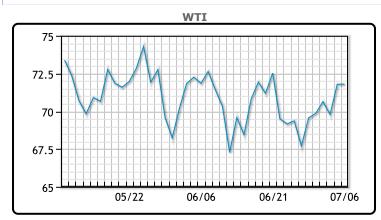

# **Market Commentary**

Oil prices were flat today as the market balanced tighter supplies with higher likelihood of a US interest rate hike. Minutes released on Wednesday showed that a united U.S. central bank agreed to hold rates steady at its June meeting to buy time and assess the need for further hikes, though most attendees expected they would eventually need to tighten further. "We know the Federal Reserve wants to see the labor market cool off," said Phil Flynn, an analyst at Price Futures group. "The market is concerned that the Fed has to take the punch bowl away." Top oil exporters Saudi Arabia and Russia announced a fresh round of output cuts for August. The total cuts now stand at more than five million bpd, equating to 5% of global oil output. WTI traded up \$.01 to close at \$71.80. Brent traded \$.13 or to close at \$76.52.

# CRUDE

|     | Last  | Week Ago | Month Ago |
|-----|-------|----------|-----------|
| ANS | 78.8  | 76.26    | 77.3      |
| BLS | 74.65 | 72.86    | 73.39     |
| LLS | 74.7  | 72.46    | 74.04     |
| Mid | 73.45 | 71.36    | 73.04     |
| WTI | 71.8  | 69.86    | 71.74     |