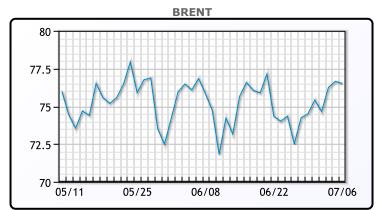

# **Market Commentary**

Oil prices were flat today as the market balanced tighter supplies with higher likelihood of a US interest rate hike. Minutes released on Wednesday showed that a united U.S. central bank agreed to hold rates steady at its June meeting to buy time and assess the need for further hikes, though most attendees expected they would eventually need to tighten further. "We know the Federal Reserve wants to see the labor market cool off," said Phil Flynn, an analyst at Price Futures group. "The market is concerned that the Fed has to take the punch bowl away." Top oil exporters Saudi Arabia and Russia announced a fresh round of output cuts for August. The total cuts now stand at more than five million bpd, equating to 5% of global oil output. WTI traded up \$.01 to close at \$71.80. Brent traded \$.13 or to close at \$76.52.

# CRUDE

|     | Last  | Week Ago | Month Ago |
|-----|-------|----------|-----------|
| ANS | 78.8  | 76.26    | 77.3      |
| BLS | 74.65 | 72.86    | 73.39     |
| LLS | 74.7  | 72.46    | 74.04     |
| Mid | 73.45 | 71.36    | 73.04     |
| WTI | 71.8  | 69.86    | 71.74     |