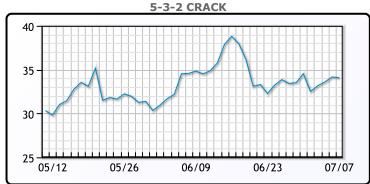

# **PRODUCTS**

|           | Last   | Week Ago | Month Ago |
|-----------|--------|----------|-----------|
| Gulf RBOB | 248.88 | 246.59   | 252.93    |
| Gulf ULSD | 240.74 | 234.445  | 230.855   |
| NYH RBOB  | 265.38 | 264.73   | 263.18    |
| NYH ULSD  | 248.94 | 242.2    | 237.655   |
| USGC 3%   | 70.625 | 68.125   | 61.625    |