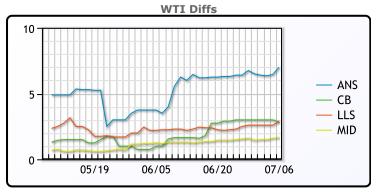

# CRUDE

|     | Last  | Week Ago | Month Ago |
|-----|-------|----------|-----------|
| ANS | 78.8  | 76.26    | 77.3      |
| BLS | 74.65 | 72.86    | 73.39     |
| LLS | 74.7  | 72.46    | 74.04     |
| Mid | 73.45 | 71.36    | 73.04     |
| WTI | 71.8  | 69.86    | 71.74     |