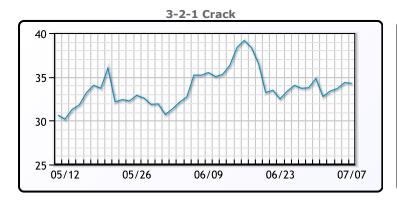

ive million bpd, equating to 5% of global oil output. WTI traded up \$.01 to close at \$71.80. Brent traded \$.13 or to close at \$76.52.

# **Crude & Product Markets**





# CRUDE

|     | Last  | Week Ago | Month Ago |
|-----|-------|----------|-----------|
| ANS | 78.8  | 76.26    | 77.3      |
| BLS | 74.65 | 72.86    | 73.39     |
| LLS | 74.7  | 72.46    | 74.04     |
| Mid | 73.45 | 71.36    | 73.04     |
| WTI | 71.8  | 69.86    | 71.74     |

# **PRODUCTS**

|           | Last   | Week Ago | Month Ago |
|-----------|--------|----------|-----------|
| Gulf RBOB | 248.88 | 246.59   | 252.93    |
| Gulf ULSD | 240.74 | 234.445  | 230.855   |
| NYH RBOB  | 265.38 | 264.73   | 263.18    |
| NYH ULSD  | 248.94 | 242.2    | 237.655   |
| USGC 3%   | 70.625 | 68.125   | 61.625    |









## NGLs

## MB

|                  | Last  | Week Ago | Month Ago |
|------------------|-------|----------|-----------|
| Butane           | 39.1  | 43.5     | 44.8      |
| IsoButane        | 72    | 73.5     | 75.8      |
| Natural Gasoline | 127.5 | 123.3    | 138.5     |
| Propane          | 55.6  | 54.8     | 61        |

## **MB NON**

|                  | Last | Week Ago | Month Ago |
|------------------|------|----------|-----------|
| Butane           | 64.1 | 63.3     | 69.8      |
| IsoButane        | 72   | 71.8     | 75.9      |
| Natural Gasoline | 127  | 123.3    | 137.5     |
| Propane          | 54.9 | 54       | 61        |

#### **CONWAY**

|                  | Last | Week Ago | Month Ago |
|------------------|------|----------|-----------|
| Butane           | 62