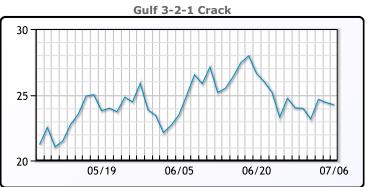

e million bpd, equating to 5% of global oil output. WTI traded up \$.01 to close at \$71.80. Brent traded \$.13 or to close at \$76.52.

# **Crude & Product Markets**





# CRUDE

|     | Last  | Week Ago | Month Ago |
|-----|-------|----------|-----------|
| ANS | 78.8  | 76.26    | 77.3      |
| BLS | 74.65 | 72.86    | 73.39     |
| LLS | 74.7  | 72.46    | 74.04     |
| Mid | 73.45 | 71.36    | 73.04     |
| WTI | 71.8  | 69.86    | 71.74     |

# **PRODUCTS**

|           | Last   | Week Ago | Month Ago |
|-----------|--------|----------|-----------|
| Gulf RBOB | 248.88 | 246.59   | 252.93    |
| Gulf ULSD | 240.74 | 234.445  | 230.855   |
| NYH RBOB  | 265.38 | 264.73   | 263.18    |
| NYH ULSD  | 248.94 | 242.2    | 237.655   |
| USGC 3%   | 70.625 | 68.125   | 61.625    |









## NGLs

## MB

|                  | Last  | Week Ago | Month Ago |
|------------------|-------|----------|-----------|
| Butane           | 39.1  | 43.5     | 44.8      |
| IsoButane        | 72    | 73.5     | 75.8      |
| Natural Gasoline | 127.5 | 123.3    | 138.5     |
| Propane          | 55.6  | 54.8     | 61        |

## **MB NON**

|                  | Last | Week Ago | Month Ago |
|------------------|------|----------|-----------|
| Butane           | 64.1 | 63.3     | 69.8      |
| IsoButane        | 72   | 71.8     | 75.9      |
| Natural Gasoline | 127  | 123.3    | 137.5     |
| Propane          | 54.9 | 54       | 61        |

#### **CONWAY**

|                  | Last | Week Ago | Month Ago |
|------------------|------|----------|-----------|
| Butane           | 62   |