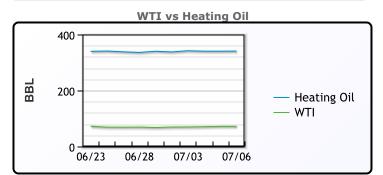

.1 | 63.3     | 69.8      |
| IsoButane        | 72   | 71.8     | 75.9      |
| Natural Gasoline | 127  | 123.3    | 137.5     |
| Propane          | 54.9 | 54       | 61        |

#### **CONWAY**

|                  | Last | Week Ago | Month Ago |
|------------------|------|----------|-----------|
| Butane           | 62   | 59.8     | 66.8      |
| IsoButane        | 76   | 77.5     | 78        |
| Natural Gasoline | 140  | 141      | 147.5     |
| Propane          | 52.9 | 52       | 59.9      |

#### **EDMONTON**

|         | Last | Week Ago | Month Ago |
|---------|------|----------|-----------|
| Propane | 36.4 | 35.5     | 41.4      |

#### **SARNIA**

|         | Last | Week Ago | Month Ago |
|---------|------|----------|-----------|
| Propane | 69.5 | 69.5     | 74.5      |

# 



## FΧ

|      | Last    | Change  |
|------|---------|---------|
| CAD  | 1.3366  | -0.0002 |
| DXY  | 103.166 | -0.207  |
| Gold | 1911.96 | 1.06    |

## **RATES**

|          | Last   | Change |
|----------|--------|--------|
| US 2yr   | 4.9806 | 0.0361 |
| US 10yr  | 4.0291 | 0.0976 |
| CAN 10yr | 3.486  | 0.071  |

# **EQUITIES**

|         | Last     | Change  |
|---------|----------|---------|
| Nasdaq  | 13679.04 | -112.61 |
| TSX     | 1192.508 | -18.672 |
| S&P 500 | 4411.59  | -35.23  |

# **Weather Data**



| City         | HIGH °F | LOW °F |
|--------------|---------|--------|
| Calgary      | 72      | 50     |
| Conway       | 75      | 48     |
| Cushing      | 82      | 67     |
| Denver       | 76      | 58     |
| Houston      | 86      | 77     |
| Mont Belvieu | 88