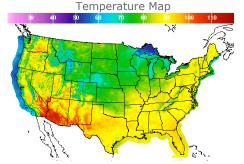

# **Weather Data**

| City         | HIGH °F | LOW °F |
|--------------|---------|--------|
| Calgary      | 72      | 50     |
| Conway       | 75      | 48     |
| Cushing      | 82      | 67     |
| Denver       | 76      | 58     |
| Houston      | 86      | 77     |
| Mont Belvieu | 88      | 77     |
| Sarnia       | 76      | 65     |
| Williston    | 83      | 55     |
|              |         |        |