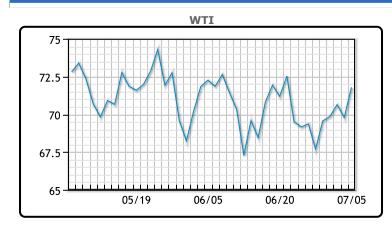

# Oil prices were higher today, gaining about 3% in a post-holiday response to supply cuts announced on Monday by Russia and Saudi Arabia. The Saudis announced Monday that they have agreed to extend their 1MM/bpd supply cut through August. There was no WTI settlement on Tuesday because of the U.S. holiday, so trade on Wednesday had it catching up with Brent's gains the previous day. "The July voluntary cuts and the extension into August should considerably tighten the oil market, but investors will stay on the sidelines until oil inventories will show substantial draws," said UBS analyst Giovanni Staunovo. WTI traded up \$2.00 or 2.9% to close at

\$71.79. Brent traded up \$.40 or .5% to close at \$76.65.

**Market Commentary** 

## **CRUDE**

|     | Last  | Week Ago | Month Ago |
|-----|-------|----------|-----------|
| ANS | 78.24 | 76.06    | 76.15     |
| BLS | 74.79 | 72.56    | 73.7      |
| LLS | 74.39 | 72.16    | 74.4      |
| Mid | 73.39 | 71.01    | 73.45     |
| WTI | 71.79 | 69.56    | 72.15     |