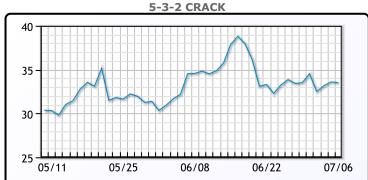

. WTI traded up \$2.00 or 2.9% to close at

\$71.79. Brent traded up \$.40 or .5% to close at \$76.65.

**Market Commentary** 

# **Crude & Product Markets**





## **CRUDE**

|     | Last  | Week Ago | Month Ago |
|-----|-------|----------|-----------|
| ANS | 78.24 | 76.06    | 76.15     |
| BLS | 74.79 | 72.56    | 73.7      |
| LLS | 74.39 | 72.16    | 74.4      |
| Mid | 73.39 | 71.01    | 73.45     |
| WTI | 71.79 | 69.56    | 72.15     |

## **PRODUCTS**

|           | Last    | Week Ago | Month Ago |
|-----------|---------|----------|-----------|
| Gulf RBOB | 247.205 | 245.46   | 250.94    |
| Gulf ULSD | 242.58  | 233.73   | 232       |
| NYH RBOB  | 263.83  | 264.59   | 263.44    |
| NYH ULSD  | 250.08  | 240.67   | 238.6     |
| USGC 3%   | 70.375  | 67.625   | 61.625    |









#### NGLs

#### MB

|                  | Last | Week Ago | Month Ago |
|------------------|------|----------|-----------|
| Butane           | 38.8 | 43       | 55        |
| IsoButane        | 71.5 | 71.3     | 75        |
| Natural Gasoline | 127  | 124.3    | 140       |
| Propane          | 54.4 | 55       | 59.9      |

#### **MB NON**

|                  | Last  | Week Ago | Month Ago |
|------------------|-------|----------|-----------|
| Butane           | 63.8  | 62.8     | 70        |
| IsoButane        | 71.5  | 69       | 75        |
| Natural Gasoline | 126.5 | 123      | 139       |
| Propane          | 53.6  | 54.3     | 59.8      |

#### **CONWAY**

|                  | Last | Week Ago | Month Ago |
|------------------|------|----------|-----------|
| Butane