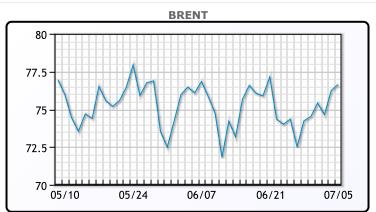

# Oil prices were higher today, gaining about 3% in a post-holiday response to supply cuts announced on Monday by Russia and Saudi Arabia. The Saudis announced Monday that they have agreed to extend their 1MM/bpd supply cut through August. There was no WTI settlement on Tuesday because of the U.S. holiday, so trade on Wednesday had it catching up with Brent's gains the previous day. "The July voluntary cuts and the extension into August should considerably tighten the oil market, but investors will stay on the sidelines until oil inventories will show substantial draws," said UBS analyst Giovanni Staunovo. WTI traded up \$2.00 or 2.9% to close at

\$71.79. Brent traded up \$.40 or .5% to close at \$76.65.

**Market Commentary** 

## **CRUDE**

|     | Last  | Week Ago | Month Ago |
|-----|-------|----------|-----------|
| ANS | 78.24 | 76.06    | 76.15     |
| BLS | 74.79 | 72.56    | 73.7      |
| LLS | 74.39 | 72.16    | 74.4      |
| Mid | 73.39 | 71.01    | 73.45     |
| WTI | 71.79 | 69.56    | 72.15     |