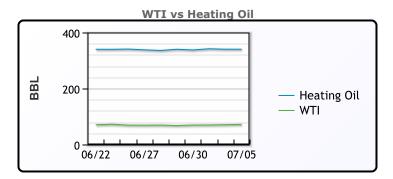

# **Crude & Product Markets**

## **CRUDE**

|     | Last  | Week Ago | Month Ago |
|-----|-------|----------|-----------|
| ANS | 78.24 | 76.06    | 76.15     |
| BLS | 74.79 | 72.56    | 73.7      |
| LLS | 74.39 | 72.16    | 74.4      |
| Mid | 73.39 | 71.01    | 73.45     |
| WTI | 71.79 | 69.56    | 72.15     |