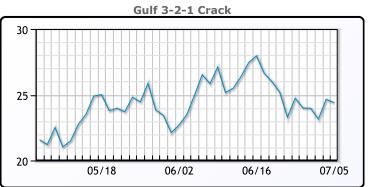

# **Crude & Product Markets**

## **CRUDE**

|     | Last  | Week Ago | Month Ago |
|-----|-------|----------|-----------|
| ANS | 78.24 | 76.06    | 76.15     |
| BLS | 74.79 | 72.56    | 73.7      |
| LLS | 74.39 | 72.16    | 74.4      |
| Mid | 73.39 | 71.01    | 73.45     |
| WTI | 71.79 | 69.56    | 72.15     |

## **PRODUCTS**

|           | Last    | Week Ago | Month Ago |
|-----------|---------|----------|-----------|
| Gulf RBOB | 247.205 | 245.46   | 250.94    |
| Gulf ULSD | 242.58  | 233.73   | 232       |
| NYH RBOB  | 263.83  | 264.59   | 263.44    |
| NYH ULSD  | 250.08  | 240.67   | 238.6     |
| USGC 3%   | 70.375  | 67.625   | 61.625    |