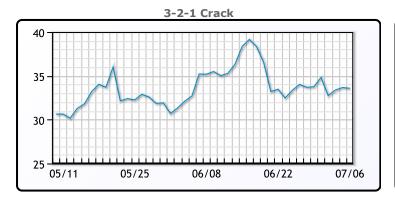

# **Crude & Product Markets**

## **CRUDE**

|     | Last  | Week Ago | Month Ago |
|-----|-------|----------|-----------|
| ANS | 78.24 | 76.06    | 76.15     |
| BLS | 74.79 | 72.56    | 73.7      |
| LLS | 74.39 | 72.16    | 74.4      |
| Mid | 73.39 | 71.01    | 73.45     |
| WTI | 71.79 | 69.56    | 72.15     |

## **PRODUCTS**

|           | Last    | Week Ago | Month Ago |
|-----------|---------|----------|-----------|
| Gulf RBOB | 247.205 | 245.46   | 250.94    |
| Gulf ULSD | 242.58  | 233.73   | 232       |
| NYH RBOB  | 263.83  | 264.59   | 263.44    |
| NYH ULSD  | 250.08  | 240.67   | 238.6     |
| USGC 3%   | 70.375  | 67.625   | 61.625    |