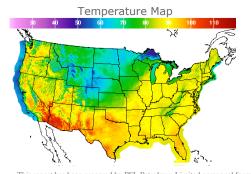

# **Weather Data**

| City         | HIGH °F | LOW °F |
|--------------|---------|--------|
| Calgary      | 76      | 46     |
| Conway       | 65      | 47     |
| Cushing      | 80      | 71     |
| Denver       | 71      | 58     |
| Houston      | 96      | 79     |
| Mont Belvieu | 93      | 79     |
| Sarnia       | 87      | 67     |
| Williston    | 72      | 46     |