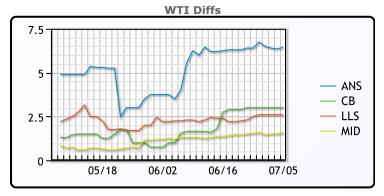

## **CRUDE**

|     | Last  | Week Ago | Month Ago |
|-----|-------|----------|-----------|
| ANS | 78.24 | 76.06    | 76.15     |
| BLS | 74.79 | 72.56    | 73.7      |
| LLS | 74.39 | 72.16    | 74.4      |
| Mid | 73.39 | 71.01    | 73.45     |
| WTI | 71.79 | 69.56    | 72.15     |