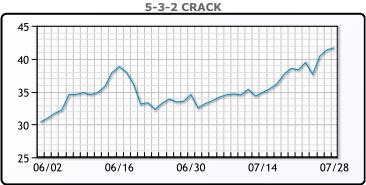

r the oil market. WTI traded up \$.49 to close at \$80.58. Brent traded up \$.75 to

**Market Commentary** 

# **Crude & Product Markets**

close at \$84.99.





## **CRUDE**

|     | Last  | Week Ago | Month Ago |
|-----|-------|----------|-----------|
| ANS | 86.62 | 83.47    | 76.06     |
| BLS | 82.42 | 80.57    | 72.56     |
| LLS | 82.67 | 79.72    | 72.16     |
| Mid | 81.62 | 78.27    | 71.01     |
| WTI | 80.42 | 77.17    | 69.56     |

## **PRODUCTS**

|           | Last    | Week Ago | Month Ago |
|-----------|---------|----------|-----------|
| Gulf RBOB | 292.51  | 274.67   | 245.46    |
| Gulf ULSD | 288.855 | 266.55   | 233.73    |
| NYH RBOB  | 295.98  | 280.055  | 264.59    |
| NYH ULSD  | 295.86  | 274.445  | 240.67    |
| USGC 3%   | 77.625  | 71.375   | 67.625    |









#### NGLs

#### MB

|                  | Last  | Week Ago | Month Ago |
|------------------|-------|----------|-----------|
| Butane           | 61.8  | 53.8     | 43        |
| IsoButane        | 93.3  | 86.8     | 71.3      |
| Natural Gasoline | 153.6 | 143.5    | 124.3     |
| Propane          | 72.8  | 67.3     | 55        |

#### **MB NON**

|                  | Last  | Week Ago | Month Ago |
|------------------|-------|----------|-----------|
| Butane           | 86.8  | 78.8     | 62.8      |
| IsoButane        | 93.3  | 86.8     | 69        |
| Natural Gasoline | 153.6 | 143.8    | 123       |
| Propane          | 70.5  | 65.3     | 54.3      |

#### **CONWAY**

|                  | Last | Week Ago | Month Ago |
|------------------|------|----------|-----------|
| Butane