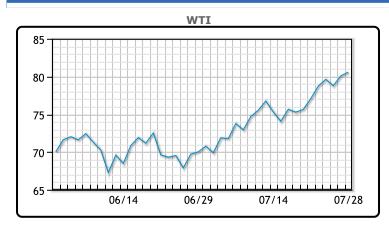

# Crude oil prices rose again today, notching their 5th straight week of gains. Bullish demand expectations were boosted on Thursday after U.S. second quarter gross domestic product grew at a forecast-beating 2.4%, supporting Federal Reserve Chairman Jerome Powell's view that the economy can achieve a so-called "soft landing." Investors are warming up to the idea of peak rates getting ever closer, while it is looking increasingly probable that the United States will avoid recession, said PVM analyst Tamas Varga. Meanwhile, policymakers in China have pledged to step up stimulus measures to invigorate the post-COVID recovery. Saudi Arabia is expected to extend the voluntary oil output cut for another month to include September, five analysts said, to provide additional support for the oil market. WTI traded up \$.49 to close at \$80.58. Brent traded up \$.75 to

## **CRUDE**

|     | Last  | Week Ago | Month Ago |
|-----|-------|----------|-----------|
| ANS | 86.62 | 83.47    | 76.06     |
| BLS | 82.42 | 80.57    | 72.56     |
| LLS | 82.67 | 79.72    | 72.16     |
| Mid | 81.62 | 78.27    | 71.01     |
| WTI | 80.42 | 77.17    | 69.56     |