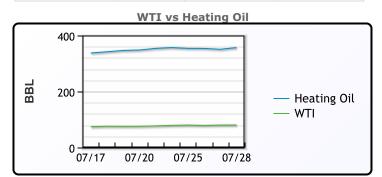

## **CRUDE**

|     | Last  | Week Ago | Month Ago |
|-----|-------|----------|-----------|
| ANS | 86.62 | 83.47    | 76.06     |
| BLS | 82.42 | 80.57    | 72.56     |
| LLS | 82.67 | 79.72    | 72.16     |
| Mid | 81.62 | 78.27    | 71.01     |
| WTI | 80.42 | 77.17    | 69.56     |

## **PRODUCTS**

|           | Last    | Week Ago | Month Ago |
|-----------|---------|----------|-----------|
| Gulf RBOB | 292.51  | 274.67   | 245.46    |
| Gulf ULSD | 288.855 | 266.55   | 233.73    |
| NYH RBOB  | 295.98  | 280.055  | 264.59    |
| NYH ULSD  | 295.86  | 274.445  | 240.67    |
| USGC 3%   | 77.625  | 71.375   | 67.625    |