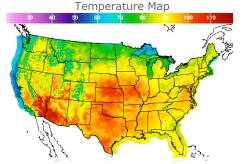

# **Weather Data**

| City                              | HIGH °F        | LOW °F         |
|-----------------------------------|----------------|----------------|
| Calgary                           | 58             | 49             |
| Conway                            | 75             | 56             |
| Cushing                           | 103            | 80             |
| Denver                            | 95             | 70             |
| Houston                           | 98             | 80             |
| Mont Belvieu                      | 95             | 77             |
| Sarnia                            | 86             | 67             |
| Williston                         | 80             | 63             |
| Houston<br>Mont Belvieu<br>Sarnia | 98<br>95<br>86 | 80<br>77<br>67 |