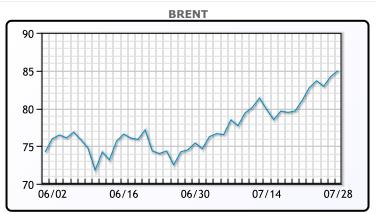

# Crude oil prices rose again today, notching their 5th straight week of gains. Bullish demand expectations were boosted on Thursday after U.S. second quarter gross domestic product grew at a forecast-beating 2.4%, supporting Federal Reserve Chairman Jerome Powell's view that the economy can achieve a so-called "soft landing." Investors are warming up to the idea of peak rates getting ever closer, while it is looking increasingly probable that the United States will avoid recession, said PVM analyst Tamas Varga. Meanwhile, policymakers in China have pledged to step up stimulus measures to invigorate the post-COVID recovery. Saudi Arabia is expected to extend the voluntary oil output cut for another month to include September, five analysts said, to provide additional support for the oil market. WTI traded up \$.49 to close at \$80.58. Brent traded up \$.75 to

# **Crude & Product Markets**

close at \$84.99.