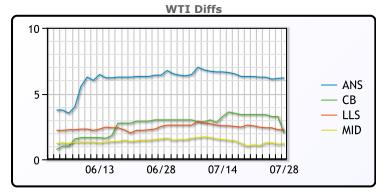

## **CRUDE**

|     | Last  | Week Ago | Month Ago |
|-----|-------|----------|-----------|
| ANS | 86.62 | 83.47    | 76.06     |
| BLS | 82.42 | 80.57    | 72.56     |
| LLS | 82.67 | 79.72    | 72.16     |
| Mid | 81.62 | 78.27    | 71.01     |
| WTI | 80.42 | 77.17    | 69.56     |