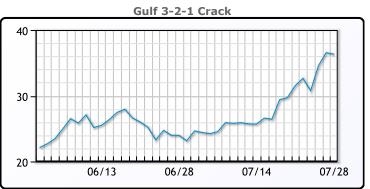

## **PRODUCTS**

|           | Last    | Week Ago | Month Ago |
|-----------|---------|----------|-----------|
| Gulf RBOB | 292.51  | 274.67   | 245.46    |
| Gulf ULSD | 288.855 | 266.55   | 233.73    |
| NYH RBOB  | 295.98  | 280.055  | 264.59    |
| NYH ULSD  | 295.86  | 274.445  | 240.67    |
| USGC 3%   | 77.625  | 71.375   | 67.625    |