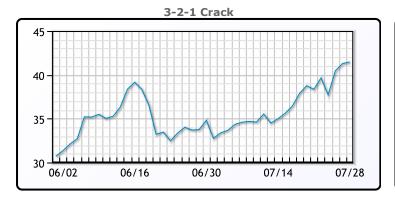

## **PRODUCTS**

|           | Last    | Week Ago | Month Ago |
|-----------|---------|----------|-----------|
| Gulf RBOB | 292.51  | 274.67   | 245.46    |
| Gulf ULSD | 288.855 | 266.55   | 233.73    |
| NYH RBOB  | 295.98  | 280.055  | 264.59    |
| NYH ULSD  | 295.86  | 274.445  | 240.67    |
| USGC 3%   | 77.625  | 71.375   | 67.625    |