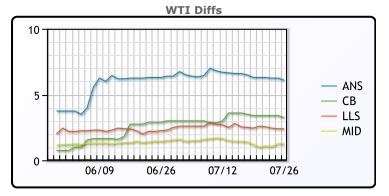

## **CRUDE**

|     | Last  | Week Ago | Month Ago |
|-----|-------|----------|-----------|
| ANS | 84.88 | 81.65    | 75.77     |
| BLS | 82.03 | 78.75    | 72.37     |
| LLS | 81.18 | 77.8     | 71.87     |
| Mid | 80.03 | 76.55    | 70.92     |
| WTI | 78.78 | 75.35    | 69.37     |