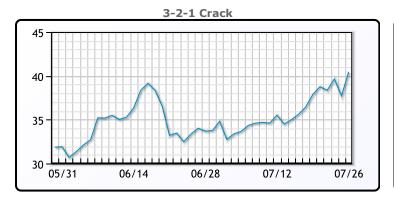

## **PRODUCTS**

|           | Last   | Week Ago | Month Ago |
|-----------|--------|----------|-----------|
| Gulf RBOB | 286.77 | 264.05   | 241.23    |
| Gulf ULSD | 276.92 | 256.18   | 237.52    |
| NYH RBOB  | 291.47 | 274.05   | 256.5     |
| NYH ULSD  | 284.29 | 264.055  | 244.63    |
| USGC 3%   | 73.875 | 70.125   | 64.625    |