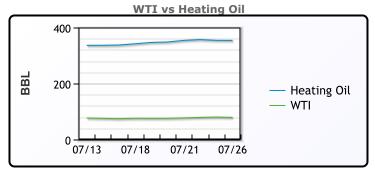

## **CRUDE**

|     | Last  | Week Ago | Month Ago |
|-----|-------|----------|-----------|
| ANS | 84.88 | 81.65    | 75.77     |
| BLS | 82.03 | 78.75    | 72.37     |
| LLS | 81.18 | 77.8     | 71.87     |
| Mid | 80.03 | 76.55    | 70.92     |
| WTI | 78.78 | 75.35    | 69.37     |

## **PRODUCTS**

|           | Last   | Week Ago | Month Ago |
|-----------|--------|----------|-----------|
| Gulf RBOB | 286.77 | 264.05   | 241.23    |
| Gulf ULSD | 276.92 | 256.18   | 237.52    |
| NYH RBOB  | 291.47 | 274.05   | 256.5     |
| NYH ULSD  | 284.29 | 264.055  | 244.63    |
| USGC 3%   | 73.875 | 70.125   | 64.625    |