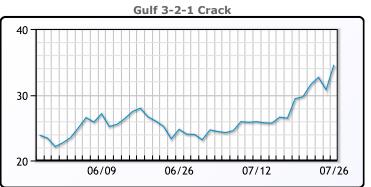

## **PRODUCTS**

|           | Last   | Week Ago | Month Ago |
|-----------|--------|----------|-----------|
| Gulf RBOB | 286.77 | 264.05   | 241.23    |
| Gulf ULSD | 276.92 | 256.18   | 237.52    |
| NYH RBOB  | 291.47 | 274.05   | 256.5     |
| NYH ULSD  | 284.29 | 264.055  | 244.63    |
| USGC 3%   | 73.875 | 70.125   | 64.625    |