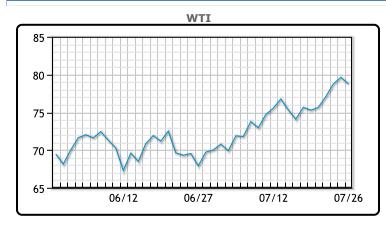

# Market Commentary Oil prices fell today as data showed crude inventories fell less than expected and the Fed hikes rates another 25 bps. The Feds latest rate hike set the overnight interest rate in the 5.25-5.5% range, the highest in 22 years. Crude inventories were down 600K/bbls, compared to estimates of a 2.35MM/bbl draw. Gasoline and diesel stocks also fell, but the draw was less then expected. "The drawdowns weren't all that spectacular. It was a neutral to bearish report, plus the Federal Reserve rate hike can have a dampening hit on demand and prices," said John Kilduff, partner at Again Capital LLC in New York. WTI traded down \$.85 or 1.1% to close at \$78.78. Brent traded down \$.72 or -.9% to close at \$82.92.

## **CRUDE**

|     | Last  | Week Ago | Month Ago |
|-----|-------|----------|-----------|
| ANS | 84.88 | 81.65    | 75.77     |
| BLS | 82.03 | 78.75    | 72.37     |
| LLS | 81.18 | 77.8     | 71.87     |
| Mid | 80.03 | 76.55    | 70.92     |
| WTI | 78.78 | 75.35    | 69.37     |