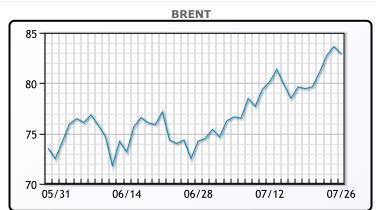

# Market Commentary Oil prices fell today as data showed crude inventories fell less than expected and the Fed hikes rates another 25 bps. The Feds latest rate hike set the overnight interest rate in the 5.25-5.5% range, the highest in 22 years. Crude inventories were down 600K/bbls, compared to estimates of a 2.35MM/bbl draw. Gasoline and diesel stocks also fell, but the draw was less then expected. "The drawdowns weren't all that spectacular. It was a neutral to bearish report, plus the Federal Reserve rate hike can have a dampening hit on demand and prices," said John Kilduff, partner at Again Capital LLC in New York. WTI traded down \$.85 or 1.1% to close at \$78.78. Brent traded down \$.72 or -.9% to close at \$82.92.

## **CRUDE**

|     | Last  | Week Ago | Month Ago |
|-----|-------|----------|-----------|
| ANS | 84.88 | 81.65    | 75.77     |
| BLS | 82.03 | 78.75    | 72.37     |
| LLS | 81.18 | 77.8     | 71.87     |
| Mid | 80.03 | 76.55    | 70.92     |
| WTI | 78.78 | 75.35    | 69.37     |