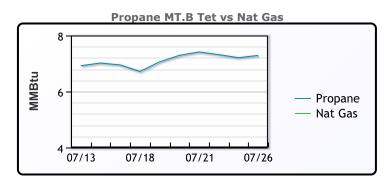

#### MB

|                  | Last   | Week Ago | Month Ago |
|------------------|--------|----------|-----------|
| Butane           | 73.75  | 73       | 60.75     |
| IsoButane        | 86.25  | 90       | 72.75     |
| Natural Gasoline | 147.8  | 141.5    | 121.5     |
| Propane          | 67.875 | 66.75    | 57        |

#### **MB NON**

|                  | Last   | Week Ago | Month Ago |
|------------------|--------|----------|-----------|
| Butane           | 80.75  | 80       | 63.75     |
| IsoButane        | 86.25  | 90       | 72.75     |
| Natural Gasoline | 147.75 | 141.5    | 122.25    |
| Propane          | 65.1   | 65       | 56        |