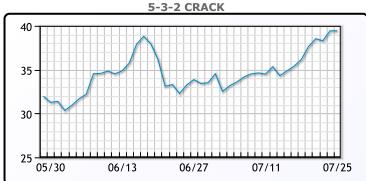

tighten due to cuts from OPEC+. WTI traded up \$1.67 or 2.1% to close at \$78.74. Brent traded up \$1.67 or 2.1% to close at \$82.74.

# **Crude & Product Markets**





## **CRUDE**

|     | Last  | Week Ago | Month Ago |
|-----|-------|----------|-----------|
| ANS | 85.14 | 80.75    | 75.26     |
| BLS | 82.29 | 77.75    | 71.86     |
| LLS | 81.34 | 76.7     | 71.16     |
| Mid | 79.94 | 75.6     | 70.36     |
| WTI | 78.89 | 74.15    | 68.86     |

## **PRODUCTS**

|           | Last   | Week Ago | Month Ago |
|-----------|--------|----------|-----------|
| Gulf RBOB | 284.91 | 254.67   | 239.285   |
| Gulf ULSD | 269.15 | 248.67   | 233.165   |
| NYH RBOB  | 290.51 | 265.67   | 255.97    |
| NYH ULSD  | 277.05 | 256.17   | 241.585   |
| USGC 3%   | 73.125 | 68.625   | 63.625    |









## NGLs

## MB

|                  | Last  | Week Ago | Month Ago |
|------------------|-------|----------|-----------|
| Butane           | 53.1  | 50.1     | 44.3      |
| IsoButane        | 86.1  | 92.1     | 64.3      |
| Natural Gasoline | 148.3 | 136.5    | 124.5     |
| Propane          | 66.3  | 61.6     | 57.5      |

# **MB NON**

|                  | Last  | Week Ago | Month Ago |
|------------------|-------|----------|-----------|
| Butane           | 78.1  | 75.1     | 64        |
| IsoButane        | 86.1  | 92.1     | 71        |
| Natural Gasoline | 148.3 | 136.5    | 123.3     |
| Propane          | 64.5  | 59.9     | 56.5      |

#### **CONWAY**

|                  | Last  | Week Ago | Month Ago |
|------------------|-------|----------|-----------|
| Butane