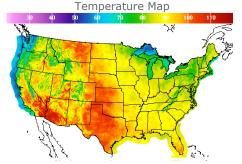

# **Weather Data**

| City         | HIGH °F | LOW °F |
|--------------|---------|--------|
| Calgary      | 92      | 55     |
| Conway       | 84      | 57     |
| Cushing      | 100     | 70     |
| Denver       | 98      | 72     |
| Houston      | 100     | 81     |
| Mont Belvieu | 96      | 77     |
| Sarnia       | 79      | 61     |
| Williston    | 98      | 68     |