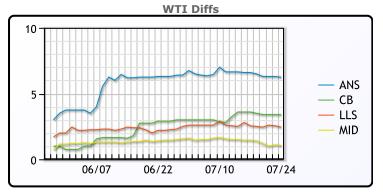

## **CRUDE**

|     | Last  | Week Ago | Month Ago |
|-----|-------|----------|-----------|
| ANS | 85.14 | 80.75    | 75.26     |
| BLS | 82.29 | 77.75    | 71.86     |
| LLS | 81.34 | 76.7     | 71.16     |
| Mid | 79.94 | 75.6     | 70.36     |
| WTI | 78.89 | 74.15    | 68.86     |