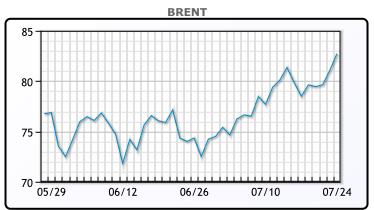

Market Commentary

Oil prices were higher today, climbing about 2% to almost three month highs. Both contracts had their highest close since mid April and are in technically overbought territory. Bob Yawger, director of energy futures at Mizuho Bank, said a move above the 200-day moving average "generally stops out the speculative shorts and attracts traders looking for new entry points." Both crude benchmarks have already climbed for four weeks in a row with supplies expected to tighten due to cuts from OPEC+. WTI traded up \$1.67 or 2.1% to close at \$78.74. Brent traded up \$1.67 or 2.1% to close at \$82.74.

## **CRUDE**

|     | Last  | Week Ago | Month Ago |
|-----|-------|----------|-----------|
| ANS | 85.14 | 80.75    | 75.26     |
| BLS | 82.29 | 77.75    | 71.86     |
| LLS | 81.34 | 76.7     | 71.16     |
| Mid | 79.94 | 75.6     | 70.36     |
| WTI | 78.89 | 74.15    | 68.86     |