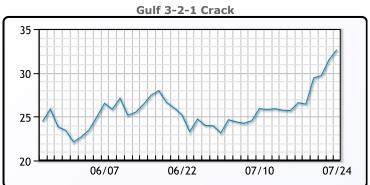

# **Crude & Product Markets**

## **PRODUCTS**

|           | Last   | Week Ago | Month Ago |
|-----------|--------|----------|-----------|
| Gulf RBOB | 284.91 | 254.67   | 239.285   |
| Gulf ULSD | 269.15 | 248.67   | 233.165   |
| NYH RBOB  | 290.51 | 265.67   | 255.97    |
| NYH ULSD  | 277.05 | 256.17   | 241.585   |
| USGC 3%   | 73.125 | 68.625   | 63.625    |