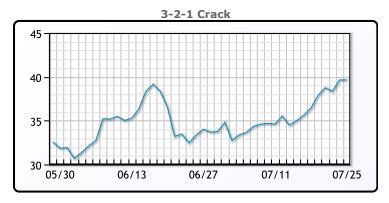

# **Crude & Product Markets**

## **PRODUCTS**

|           | Last   | Week Ago | Month Ago |
|-----------|--------|----------|-----------|
| Gulf RBOB | 284.91 | 254.67   | 239.285   |
| Gulf ULSD | 269.15 | 248.67   | 233.165   |
| NYH RBOB  | 290.51 | 265.67   | 255.97    |
| NYH ULSD  | 277.05 | 256.17   | 241.585   |
| USGC 3%   | 73.125 | 68.625   | 63.625    |