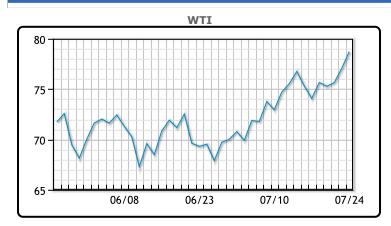

Market Commentary

Oil prices were higher today, climbing about 2% to almost three month highs. Both contracts had their highest close since mid April and are in technically overbought territory. Bob Yawger, director of energy futures at Mizuho Bank, said a move above the 200-day moving average "generally stops out the speculative shorts and attracts traders looking for new entry points." Both crude benchmarks have already climbed for four weeks in a row with supplies expected to tighten due to cuts from OPEC+. WTI traded up \$1.67 or 2.1% to close at \$78.74. Brent traded up \$1.67 or 2.1% to close at \$82.74.

## **CRUDE**

|     | Last  | Week Ago | Month Ago |
|-----|-------|----------|-----------|
| ANS | 85.14 | 80.75    | 75.26     |
| BLS | 82.29 | 77.75    | 71.86     |
| LLS | 81.34 | 76.7     | 71.16     |
| Mid | 79.94 | 75.6     | 70.36     |
| WTI | 78.89 | 74.15    | 68.86     |