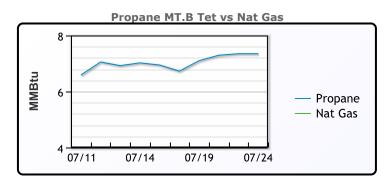

## NGLs

## MB

|                  | Last  | Week Ago | Month Ago |
|------------------|-------|----------|-----------|
| Butane           | 53.1  | 50.1     | 44.3      |
| IsoButane        | 86.1  | 92.1     | 64.3      |
| Natural Gasoline | 148.3 | 136.5    | 124.5     |
| Propane          | 66.3  | 61.6     | 57.5      |