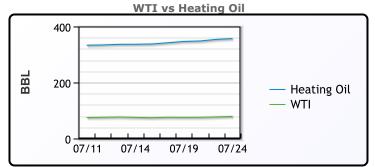

## **CRUDE**

|     | Last  | Week Ago | Month Ago |
|-----|-------|----------|-----------|
| ANS | 85.14 | 80.75    | 75.26     |
| BLS | 82.29 | 77.75    | 71.86     |
| LLS | 81.34 | 76.7     | 71.16     |
| Mid | 79.94 | 75.6     | 70.36     |
| WTI | 78.89 | 74.15    | 68.86     |

## **PRODUCTS**

|           | Last   | Week Ago | Month Ago |
|-----------|--------|----------|-----------|
| Gulf RBOB | 284.91 | 254.67   | 239.285   |
| Gulf ULSD | 269.15 | 248.67   | 233.165   |
| NYH RBOB  | 290.51 | 265.67   | 255.97    |
| NYH ULSD  | 277.05 | 256.17   | 241.585   |
| USGC 3%   | 73.125 | 68.625   | 63.625    |