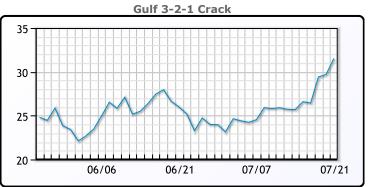

## **PRODUCTS**

|           | Last    | Week Ago | Month Ago |
|-----------|---------|----------|-----------|
| Gulf RBOB | 274.67  | 255.12   | 260.91    |
| Gulf ULSD | 266.55  | 252.29   | 249.42    |
| NYH RBOB  | 280.055 | 267.245  | 266.41    |
| NYH ULSD  | 274.445 | 259.665  | 259.92    |
| USGC 3%   | 71.375  | 70.375   | 66.125    |