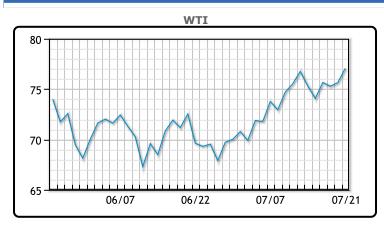

# Market Commentary Oil futures for Brent rose \$1.43 and WTI rose \$1.42 on Friday, with Brent crude settling at \$81.07 per barrel and WTI crude settling at \$77.07 per barrel, its highest level since April 25. The price surge was supported by indications of tightening oil supplies in the latter half of 2023 and escalating tensions between Russia and Ukraine, which could further impact supplies. Additionally, investors responded positively to China's stimulus measures aimed at revitalizing its economy, while concerns about the global oil supply and demand balance persist.

## **CRUDE**

|     | Last  | Week Ago | Month Ago |
|-----|-------|----------|-----------|
| ANS | 83.47 | 82.02    | 78.58     |
| BLS | 80.57 | 79.02    | 75.18     |
| LLS | 79.72 | 78.22    | 74.48     |
| Mid | 78.27 | 76.87    | 73.73     |
| WTI | 77.17 | 75.42    | 72.28     |