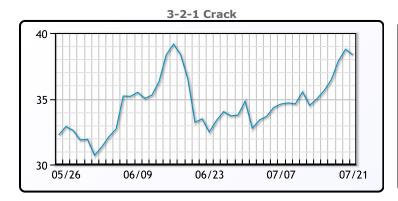

## **PRODUCTS**

|           | Last    | Week Ago | Month Ago |
|-----------|---------|----------|-----------|
| Gulf RBOB | 274.67  | 255.12   | 260.91    |
| Gulf ULSD | 266.55  | 252.29   | 249.42    |
| NYH RBOB  | 280.055 | 267.245  | 266.41    |
| NYH ULSD  | 274.445 | 259.665  | 259.92    |
| USGC 3%   | 71.375  | 70.375   | 66.125    |