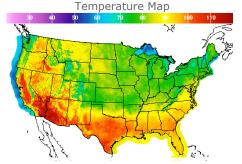

# **Weather Data**

| City         | HIGH °F | LOW °F |
|--------------|---------|--------|
| Calgary      | 83      | 54     |
| Conway       | 81      | 57     |
| Cushing      | 83      | 67     |
| Denver       | 83      | 60     |
| Houston      | 100     | 81     |
| Mont Belvieu | 97      | 79     |
| Sarnia       | 74      | 59     |
| Williston    | 87      | 62     |
|              |         |        |