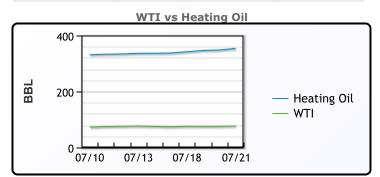

## **CRUDE**

|     | Last  | Week Ago | Month Ago |
|-----|-------|----------|-----------|
| ANS | 83.47 | 82.02    | 78.58     |
| BLS | 80.57 | 79.02    | 75.18     |
| LLS | 79.72 | 78.22    | 74.48     |
| Mid | 78.27 | 76.87    | 73.73     |
| WTI | 77.17 | 75.42    | 72.28     |

## **PRODUCTS**

|           | Last    | Week Ago | Month Ago |
|-----------|---------|----------|-----------|
| Gulf RBOB | 274.67  | 255.12   | 260.91    |
| Gulf ULSD | 266.55  | 252.29   | 249.42    |
| NYH RBOB  | 280.055 | 267.245  | 266.41    |
| NYH ULSD  | 274.445 | 259.665  | 259.92    |
| USGC 3%   | 71.375  | 70.375   | 66.125    |