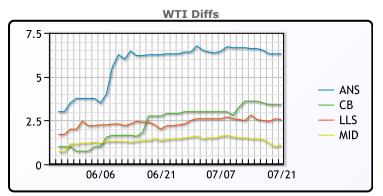

## **CRUDE**

|     | Last  | Week Ago | Month Ago |
|-----|-------|----------|-----------|
| ANS | 83.47 | 82.02    | 78.58     |
| BLS | 80.57 | 79.02    | 75.18     |
| LLS | 79.72 | 78.22    | 74.48     |
| Mid | 78.27 | 76.87    | 73.73     |
| WTI | 77.17 | 75.42    | 72.28     |