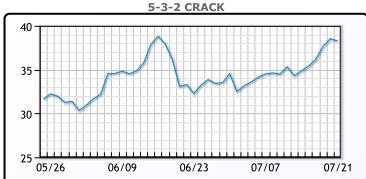

's stimulus measures aimed at revitalizing its economy, while concerns about the global oil supply and demand balance persist.

# **Crude & Product Markets**





## **CRUDE**

|     | Last  | Week Ago | Month Ago |
|-----|-------|----------|-----------|
| ANS | 83.47 | 82.02    | 78.58     |
| BLS | 80.57 | 79.02    | 75.18     |
| LLS | 79.72 | 78.22    | 74.48     |
| Mid | 78.27 | 76.87    | 73.73     |
| WTI | 77.17 | 75.42    | 72.28     |

## **PRODUCTS**

|           | Last    | Week Ago | Month Ago |
|-----------|---------|----------|-----------|
| Gulf RBOB | 274.67  | 255.12   | 260.91    |
| Gulf ULSD | 266.55  | 252.29   | 249.42    |
| NYH RBOB  | 280.055 | 267.245  | 266.41    |
| NYH ULSD  | 274.445 | 259.665  | 259.92    |
| USGC 3%   | 71.375  | 70.375   | 66.125    |









#### NGLs

#### MB

|                  | Last  | Week Ago | Month Ago |
|------------------|-------|----------|-----------|
| Butane           | 53.8  | 51.4     | 40.5      |
| IsoButane        | 86.8  | 84.1     | 73.3      |
| Natural Gasoline | 143.5 | 140.8    | 132       |
| Propane          | 67.3  | 63.6     | 58.1      |

# **MB NON**

|                  | Last  | Week Ago | Month Ago |
|------------------|-------|----------|-----------|
| Butane           | 78.8  | 76.4     | 65.5      |
| IsoButane        | 86.8  | 84.1     | 73.3      |
| Natural Gasoline | 143.8 | 140.8    | 133       |
| Propane          | 65.3  | 61.9     | 57.5      |

#### **CONWAY**

|                  | Last | Week Ago | Month Ago |
|------------------|------|----------|-----------|
| Butane