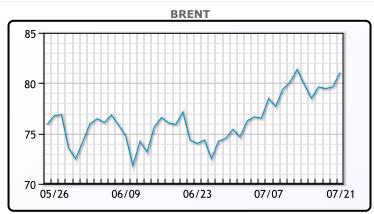

# Market Commentary Oil futures for Brent rose \$1.43 and WTI rose \$1.42 on Friday, with Brent crude settling at \$81.07 per barrel and WTI crude settling at \$77.07 per barrel, its highest level since April 25. The price surge was supported by indications of tightening oil supplies in the latter half of 2023 and escalating tensions between Russia and Ukraine, which could further impact supplies. Additionally, investors responded positively to China's stimulus measures aimed at revitalizing its economy, while concerns about the global oil supply and demand balance persist.

## **CRUDE**

|     | Last  | Week Ago | Month Ago |
|-----|-------|----------|-----------|
| ANS | 83.47 | 82.02    | 78.58     |
| BLS | 80.57 | 79.02    | 75.18     |
| LLS | 79.72 | 78.22    | 74.48     |
| Mid | 78.27 | 76.87    | 73.73     |
| WTI | 77.17 | 75.42    | 72.28     |