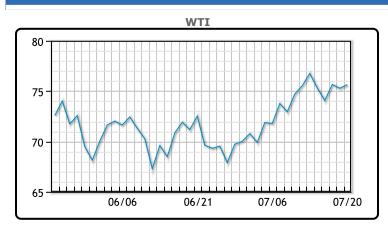

# **Market Commentary**

On Thursday, oil prices settled slightly higher due to factors such as lower U.S. crude inventories and strong crude imports by China. West Texas Intermediate (WTI) crude gained 28 cents, or 0.4%, to settle at \$75.63 a barrel. Brent oil closed 24 cents higher to finish out the day at \$79.70, a gain of 0.3%. China recorded its highest-ever imports of discounted Russian crude oil in June, marking a significant milestone in their trade relations.

## **CRUDE**

|     | Last  | Week Ago | Month Ago |
|-----|-------|----------|-----------|
| ANS | 81.93 | 83.54    | 76.8      |
| BLS | 79.03 | 80.49    | 73.4      |
| LLS | 78.23 | 79.39    | 72.7      |
| Mid | 76.63 | 78.39    | 71.9      |
| WTI | 75.63 | 76.89    | 70.5      |