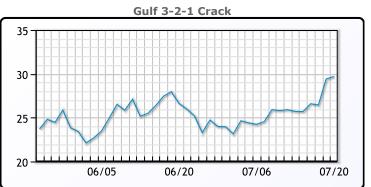

# **Crude & Product Markets**

## **CRUDE**

|     | Last  | Week Ago | Month Ago |
|-----|-------|----------|-----------|
| ANS | 81.93 | 83.54    | 76.8      |
| BLS | 79.03 | 80.49    | 73.4      |
| LLS | 78.23 | 79.39    | 72.7      |
| Mid | 76.63 | 78.39    | 71.9      |
| WTI | 75.63 | 76.89    | 70.5      |

## **PRODUCTS**

|           | Last    | Week Ago | Month Ago |
|-----------|---------|----------|-----------|
| Gulf RBOB | 268.07  | 258.86   | 255.97    |
| Gulf ULSD | 258.44  | 253.415  | 241.165   |
| NYH RBOB  | 275.445 | 271.36   | 266.42    |
| NYH ULSD  | 266.315 | 261.04   | 250.29    |
| USGC 3%   | 70.375  | 70.875   | 65.875    |