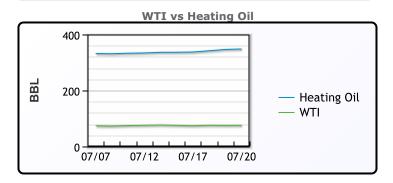

# **Crude & Product Markets**

## **CRUDE**

|     | Last  | Week Ago | Month Ago |
|-----|-------|----------|-----------|
| ANS | 81.93 | 83.54    | 76.8      |
| BLS | 79.03 | 80.49    | 73.4      |
| LLS | 78.23 | 79.39    | 72.7      |
| Mid | 76.63 | 78.39    | 71.9      |
| WTI | 75.63 | 76.89    | 70.5      |

## **PRODUCTS**

|           | Last    | Week Ago | Month Ago |
|-----------|---------|----------|-----------|
| Gulf RBOB | 268.07  | 258.86   | 255.97    |
| Gulf ULSD | 258.44  | 253.415  | 241.165   |
| NYH RBOB  | 275.445 | 271.36   | 266.42    |
| NYH ULSD  | 266.315 | 261.04   | 250.29    |
| USGC 3%   | 70.375  | 70.875   | 65.875    |