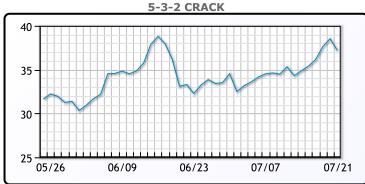

25 basis points, bringing it to 5.25%. The Fed does not seem to be done with raising interest rates just yet – time will tell.

# **Crude & Product Markets**





## **CRUDE**

|     | Last  | Week Ago | Month Ago |
|-----|-------|----------|-----------|
| ANS | 81.93 | 83.54    | 76.8      |
| BLS | 79.03 | 80.49    | 73.4      |
| LLS | 78.23 | 79.39    | 72.7      |
| Mid | 76.63 | 78.39    | 71.9      |
| WTI | 75.63 | 76.89    | 70.5      |

## **PRODUCTS**

|           | Last    | Week Ago | Month Ago |
|-----------|---------|----------|-----------|
| Gulf RBOB | 268.07  | 258.86   | 255.97    |
| Gulf ULSD | 258.44  | 253.415  | 241.165   |
| NYH RBOB  | 275.445 | 271.36   | 266.42    |
| NYH ULSD  | 266.315 | 261.04   | 250.29    |
| USGC 3%   | 70.375  | 70.875   | 65.875    |









# NGLs

#### MB

|                  | Last  | Week Ago | Month Ago |
|------------------|-------|----------|-----------|
| Butane           | 54.5  | 51.8     | 40        |
| IsoButane        | 89.4  | 85.3     | 70.8      |
| Natural Gasoline | 143.5 | 144      | 132.5     |
| Propane          | 67.3  | 64.3     | 57.3      |

# **MB NON**

|                  | Last  | Week Ago | Month Ago |
|------------------|-------|----------|-----------|
| Butane           | 79.5  | 76.8     | 65        |
| IsoButane        | 89.4  | 85.3     | 70.8      |
| Natural Gasoline | 143.8 | 144      | 132.5     |
| Propane          | 65.2  | 62.8     | 56.5      |

#### **CONWAY**

|                  | Last | Week Ago | Month Ago |
|------------------|------|----------|-----------|
| Butane