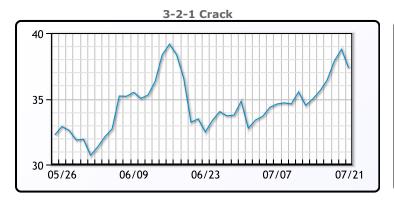

# **Crude & Product Markets**

## **CRUDE**

|     | Last  | Week Ago | Month Ago |
|-----|-------|----------|-----------|
| ANS | 81.93 | 83.54    | 76.8      |
| BLS | 79.03 | 80.49    | 73.4      |
| LLS | 78.23 | 79.39    | 72.7      |
| Mid | 76.63 | 78.39    | 71.9      |
| WTI | 75.63 | 76.89    | 70.5      |

## **PRODUCTS**

|           | Last    | Week Ago | Month Ago |
|-----------|---------|----------|-----------|
| Gulf RBOB | 268.07  | 258.86   | 255.97    |
| Gulf ULSD | 258.44  | 253.415  | 241.165   |
| NYH RBOB  | 275.445 | 271.36   | 266.42    |
| NYH ULSD  | 266.315 | 261.04   | 250.29    |
| USGC 3%   | 70.375  | 70.875   | 65.875    |