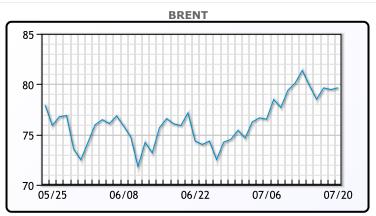

# **Market Commentary**

On Thursday, oil prices settled slightly higher due to factors such as lower U.S. crude inventories and strong crude imports by China. West Texas Intermediate (WTI) crude gained 28 cents, or 0.4%, to settle at \$75.63 a barrel. Brent oil closed 24 cents higher to finish out the day at \$79.70, a gain of 0.3%. China recorded its highest-ever imports of discounted Russian crude oil in June, marking a significant milestone in their trade relations.