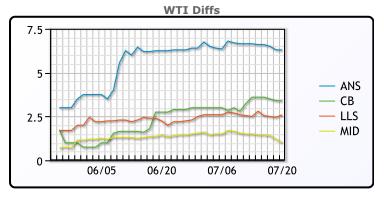

## **CRUDE**

|     | Last  | Week Ago | Month Ago |
|-----|-------|----------|-----------|
| ANS | 81.93 | 83.54    | 76.8      |
| BLS | 79.03 | 80.49    | 73.4      |
| LLS | 78.23 | 79.39    | 72.7      |
| Mid | 76.63 | 78.39    | 71.9      |
| WTI | 75.63 | 76.89    | 70.5      |