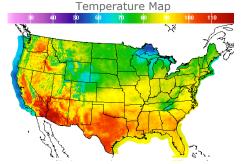

# **Weather Data**

| City         | HIGH °F | LOW °F |
|--------------|---------|--------|
| Calgary      | 81      | 50     |
| Conway       | 78      | 55     |
| Cushing      | 95      | 76     |
| Denver       | 84      | 63     |
| Houston      | 102     | 80     |
| Mont Belvieu | 96      | 78     |
| Sarnia       | 83      | 63     |
| Williston    | 81      | 56     |