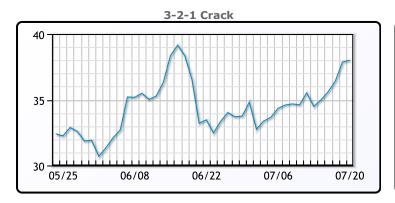

## **PRODUCTS**

|           | Last    | Week Ago | Month Ago |
|-----------|---------|----------|-----------|
| Gulf RBOB | 264.05  | 258.95   | 264.55    |
| Gulf ULSD | 256.18  | 252.36   | 248.39    |
| NYH RBOB  | 274.05  | 272.2    | 275.3     |
| NYH ULSD  | 264.055 | 260.21   | 256.765   |
| USGC 3%   | 70.125  | 69.375   | 68.125    |