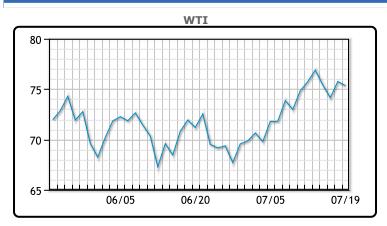

# Market Commentary course and closed lower de

Oil futures reversed course and closed lower despite early gains on Wednesday after official U.S. data provided by The Energy Information Administration (EIA) showed that domestic commercial crude supplies fell significantly less than the market expected last week. Brent futures took a slight hit, sliding by 17 cents to reach \$79.46 per barrel while U.S. West Texas Intermediate (WTI) crude decreased by 40 cents to settle at \$75.35 per barrel. The EIA also reported that the gasoline inventories dropped by 1.1 million barrels, while distillate stockpiles remained mostly flat week over week.

## CRUDE

|     | Last  | Week Ago | Month Ago |
|-----|-------|----------|-----------|
| ANS | 81.65 | 82.4     | 78.03     |
| BLS | 78.75 | 79       | 74.53     |
| LLS | 77.8  | 78.3     | 73.78     |
| Mid | 76.55 | 77.25    | 73.13     |
| WTI | 75.35 | 75.75    | 71.78     |