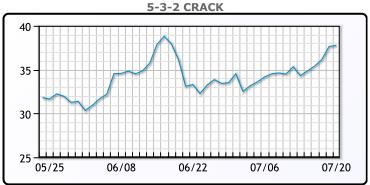

ted that the gasoline inventories dropped by 1.1 million barrels, while distillate stockpiles remained mostly flat week over week.

# **Crude & Product Markets**





## CRUDE

|     | Last  | Week Ago | Month Ago |
|-----|-------|----------|-----------|
| ANS | 81.65 | 82.4     | 78.03     |
| BLS | 78.75 | 79       | 74.53     |
| LLS | 77.8  | 78.3     | 73.78     |
| Mid | 76.55 | 77.25    | 73.13     |
| WTI | 75.35 | 75.75    | 71.78     |

## **PRODUCTS**

|           | Last    | Week Ago | Month Ago |
|-----------|---------|----------|-----------|
| Gulf RBOB | 264.05  | 258.95   | 264.55    |
| Gulf ULSD | 256.18  | 252.36   | 248.39    |
| NYH RBOB  | 274.05  | 272.2    | 275.3     |
| NYH ULSD  | 264.055 | 260.21   | 256.765   |
| USGC 3%   | 70.125  | 69.375   | 68.125    |









#### NGLs

#### MB

|                  | Last  | Week Ago | Month Ago |
|------------------|-------|----------|-----------|
| Butane           | 55    | 50.4     | 40.8      |
| IsoButane        | 97    | 83.1     | 71.3      |
| Natural Gasoline | 141.5 | 141.3    | 134       |
| Propane          | 66.8  | 63.4     | 57.8      |

# **MB NON**

|                  | Last  | Week Ago | Month Ago |
|------------------|-------|----------|-----------|
| Butane           | 80    | 75.4     | 65.7      |
| IsoButane        | 97    | 83.1     | 71.3      |
| Natural Gasoline | 141.5 | 141.3    | 134       |
| Propane          | 65    | 61.8     | 57.1      |

#### CONWAY

|     |               | Last | Week Ago | Month Ago |
|-----|---------------|------|----------|-----------|
|     | Butan