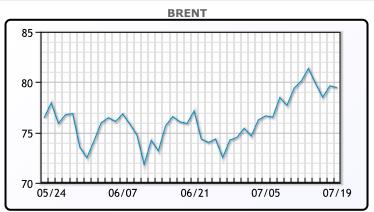

# Market Commentary course and closed lower de

Oil futures reversed course and closed lower despite early gains on Wednesday after official U.S. data provided by The Energy Information Administration (EIA) showed that domestic commercial crude supplies fell significantly less than the market expected last week. Brent futures took a slight hit, sliding by 17 cents to reach \$79.46 per barrel while U.S. West Texas Intermediate (WTI) crude decreased by 40 cents to settle at \$75.35 per barrel. The EIA also reported that the gasoline inventories dropped by 1.1 million barrels, while distillate stockpiles remained mostly flat week over week.

## CRUDE

|     | Last  | Week Ago | Month Ago |
|-----|-------|----------|-----------|
| ANS | 81.65 | 82.4     | 78.03     |
| BLS | 78.75 | 79       | 74.53     |
| LLS | 77.8  | 78.3     | 73.78     |
| Mid | 76.55 | 77.25    | 73.13     |
| WTI | 75.35 | 75.75    | 71.78     |