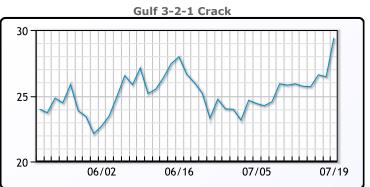

## **PRODUCTS**

|           | Last    | Week Ago | Month Ago |
|-----------|---------|----------|-----------|
| Gulf RBOB | 264.05  | 258.95   | 264.55    |
| Gulf ULSD | 256.18  | 252.36   | 248.39    |
| NYH RBOB  | 274.05  | 272.2    | 275.3     |
| NYH ULSD  | 264.055 | 260.21   | 256.765   |
| USGC 3%   | 70.125  | 69.375   | 68.125    |