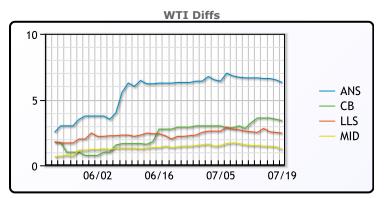

## CRUDE

|     | Last  | Week Ago | Month Ago |
|-----|-------|----------|-----------|
| ANS | 81.65 | 82.4     | 78.03     |
| BLS | 78.75 | 79       | 74.53     |
| LLS | 77.8  | 78.3     | 73.78     |
| Mid | 76.55 | 77.25    | 73.13     |
| WTI | 75.35 | 75.75    | 71.78     |