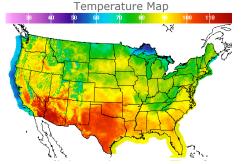

# **Weather Data**

| City         | HIGH °F | LOW °F |
|--------------|---------|--------|
| Calgary      | 76      | 51     |
| Conway       | 73      | 55     |
| Cushing      | 101     | 76     |
| Denver       | 89      | 73     |
| Houston      | 102     | 80     |
| Mont Belvieu | 95      | 80     |
| Sarnia       | 77      | 59     |
| Williston    | 72      | 58     |