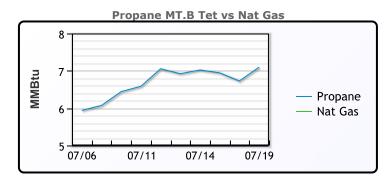

#### MB

|                  | Last  | Week Ago | Month Ago |
|------------------|-------|----------|-----------|
| Butane           | 55    | 50.4     | 40.8      |
| IsoButane        | 97    | 83.1     | 71.3      |
| Natural Gasoline | 141.5 | 141.3    | 134       |
| Propane          | 66.8  | 63.4     | 57.8      |

# **MB NON**

|                  | Last  | Week Ago | Month Ago |
|------------------|-------|----------|-----------|
| Butane           | 80    | 75.4     | 65.7      |
| IsoButane        | 97    | 83.1     | 71.3      |
| Natural Gasoline | 141.5 | 141.3    | 134       |
| Propane          | 65    | 61.8     | 57.1      |

#### CONWAY

|     |               | Last | Week Ago | Month Ago |
|-----|---------------|------|----------|-----------|
|     | Butane        | 76.8 | 72.3     | 62.8      |
|     | IsoButane     | 103  | 95       | 73        |
| Nat | ural Gasoline | 150  | 148      | 140       |
|     | Propane       | 62.8 | 60.3     | 56.4      |