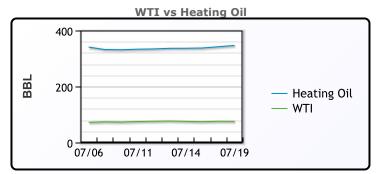

## CRUDE

|     | Last  | Week Ago | Month Ago |
|-----|-------|----------|-----------|
| ANS | 81.65 | 82.4     | 78.03     |
| BLS | 78.75 | 79       | 74.53     |
| LLS | 77.8  | 78.3     | 73.78     |
| Mid | 76.55 | 77.25    | 73.13     |
| WTI | 75.35 | 75.75    | 71.78     |