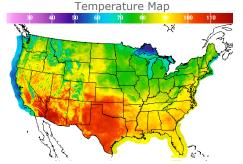

## **Weather Data**

| City         | HIGH °F | LOW °F |
|--------------|---------|--------|
| Calgary      | 73      | 50     |
| Conway       | 70      | 52     |
| Cushing      | 100     | 74     |
| Denver       | 93      | 74     |
| Houston      | 102     | 81     |
| Mont Belvieu | 97      | 79     |
| Sarnia       | 73      | 57     |
| Williston    | 83      | 59     |