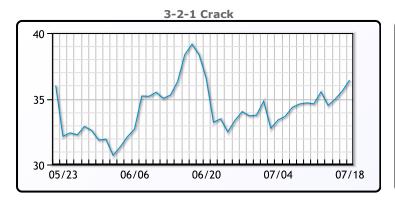

## **Crude & Product Markets**

## **CRUDE**

|     | Last  | Week Ago | Month Ago |
|-----|-------|----------|-----------|
| ANS | 82.25 | 81.48    | 78.03     |
| BLS | 79.25 | 77.63    | 74.53     |
| LLS | 78.25 | 77.43    | 73.78     |
| Mid | 77.15 | 76.38    | 73.13     |
| WTI | 75.75 | 74.83    | 71.78     |

## **PRODUCTS**

|           | Last   | Week Ago | Month Ago |
|-----------|--------|----------|-----------|
| Gulf RBOB | 260.94 | 255.52   | 264.55    |
| Gulf ULSD | 252.19 | 250.995  | 248.39    |
| NYH RBOB  | 271.69 | 266.77   | 275.3     |
| NYH ULSD  | 259.69 | 258.87   | 256.765   |
| USGC 3%   | 69.625 | 68.625   | 68.125    |