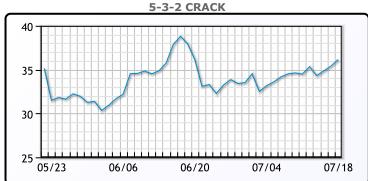

emand and an anticipated decrease in U.S. shale oil production for August may impact crude supply; the market awaits inventory data.

## **Crude & Product Markets**





## **CRUDE**

|     | Last  | Week Ago | Month Ago |
|-----|-------|----------|-----------|
| ANS | 82.25 | 81.48    | 78.03     |
| BLS | 79.25 | 77.63    | 74.53     |
| LLS | 78.25 | 77.43    | 73.78     |
| Mid | 77.15 | 76.38    | 73.13     |
| WTI | 75.75 | 74.83    | 71.78     |

## **PRODUCTS**

|           | Last   | Week Ago | Month Ago |
|-----------|--------|----------|-----------|
| Gulf RBOB | 260.94 | 255.52   | 264.55    |
| Gulf ULSD | 252.19 | 250.995  | 248.39    |
| NYH RBOB  | 271.69 | 266.77   | 275.3     |
| NYH ULSD  | 259.69 | 258.87   | 256.765   |
| USGC 3%   | 69.625 | 68.625   | 68.125    |









#### **NGLs**

#### MB

|                  | Last   | Week Ago | Month Ago |
|------------------|--------|----------|-----------|
| Butane           | 70.5   | 67       | 63.25     |
| IsoButane        | 91.5   | 81.5     | 71.75     |
| Natural Gasoline | 139.3  | 138.5    | 134       |
| Propane          | 64.625 | 64.5     | 58.125    |

## **MB NON**

|                  | Last   | Week Ago | Month Ago |
|------------------|--------|----------|-----------|
| Butane           | 77.5   | 74       | 66.25     |
| IsoButane        | 91.5   | 81.5     | 71.75     |
| Natural Gasoline | 139.25 | 138.75   | 134.25    |
| Propane          | 63.3   | 62.8     | 57.1      |

#### **CONWAY**

|                  | Last  | Week Ago | Month Ago |
|------------------|-------|----------|---------