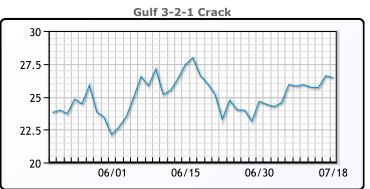

## **Crude & Product Markets**

## **CRUDE**

|     | Last  | Week Ago | Month Ago |
|-----|-------|----------|-----------|
| ANS | 82.25 | 81.48    | 78.03     |
| BLS | 79.25 | 77.63    | 74.53     |
| LLS | 78.25 | 77.43    | 73.78     |
| Mid | 77.15 | 76.38    | 73.13     |
| WTI | 75.75 | 74.83    | 71.78     |

## **PRODUCTS**

|           | Last   | Week Ago | Month Ago |
|-----------|--------|----------|-----------|
| Gulf RBOB | 260.94 | 255.52   | 264.55    |
| Gulf ULSD | 252.19 | 250.995  | 248.39    |
| NYH RBOB  | 271.69 | 266.77   | 275.3     |
| NYH ULSD  | 259.69 | 258.87   | 256.765   |
| USGC 3%   | 69.625 | 68.625   | 68.125    |