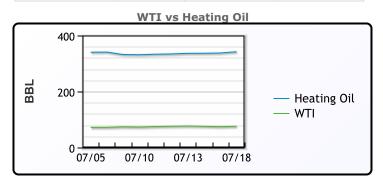

## **Crude & Product Markets**

## **CRUDE**

|     | Last  | Week Ago | Month Ago |
|-----|-------|----------|-----------|
| ANS | 82.25 | 81.48    | 78.03     |
| BLS | 79.25 | 77.63    | 74.53     |
| LLS | 78.25 | 77.43    | 73.78     |
| Mid | 77.15 | 76.38    | 73.13     |
| WTI | 75.75 | 74.83    | 71.78     |

## **PRODUCTS**

|           | Last   | Week Ago | Month Ago |
|-----------|--------|----------|-----------|
| Gulf RBOB | 260.94 | 255.52   | 264.55    |
| Gulf ULSD | 252.19 | 250.995  | 248.39    |
| NYH RBOB  | 271.69 | 266.77   | 275.3     |
| NYH ULSD  | 259.69 | 258.87   | 256.765   |
| USGC 3%   | 69.625 | 68.625   | 68.125    |