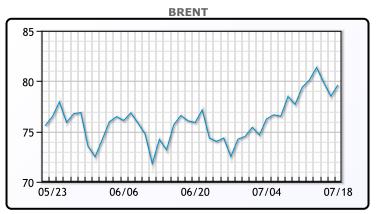

# **Market Commentary**

Oil prices regained most of yesterday's losses amidst a pledge from the Chinese government to bolster consumption and recent U.S. data that suggests inflation has begun to consistently decelerate. Brent futures settled at \$79.63/barrel, up 1.4%, and WTI crude closed at \$75.75, up 2.2%. Brent's premium over WTI fell to its lowest since May. The lower premium reduces the likelihood of energy companies investing in shipping crude cargoes from the U.S. for export.