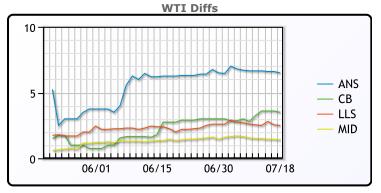

## **CRUDE**

|     | Last  | Week Ago | Month Ago |
|-----|-------|----------|-----------|
| ANS | 82.25 | 81.48    | 78.03     |
| BLS | 79.25 | 77.63    | 74.53     |
| LLS | 78.25 | 77.43    | 73.78     |
| Mid | 77.15 | 76.38    | 73.13     |
| WTI | 75.75 | 74.83    | 71.78     |