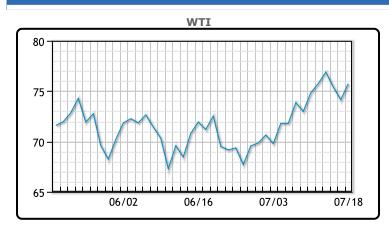

# **Market Commentary**

Oil prices regained most of yesterday's losses amidst a pledge from the Chinese government to bolster consumption and recent U.S. data that suggests inflation has begun to consistently decelerate. Brent futures settled at \$79.63/barrel, up 1.4%, and WTI crude closed at \$75.75, up 2.2%. Brent's premium over WTI fell to its lowest since May. The lower premium reduces the likelihood of energy companies investing in shipping crude cargoes from the U.S. for export.

## **CRUDE**

|     | Last  | Week Ago | Month Ago |
|-----|-------|----------|-----------|
| ANS | 82.25 | 81.48    | 78.03     |
| BLS | 79.25 | 77.63    | 74.53     |
| LLS | 78.25 | 77.43    | 73.78     |
| Mid | 77.15 | 76.38    | 73.13     |
| WTI | 75.75 | 74.83    | 71.78     |