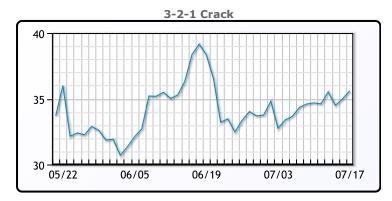

# **Crude & Product Markets**

# **CRUDE**

|     | Last  | Week Ago | Month Ago |
|-----|-------|----------|-----------|
| ANS | 80.75 | 79.69    | 78.03     |
| BLS | 77.75 | 75.99    | 74.53     |
| LLS | 76.7  | 75.69    | 73.78     |
| Mid | 75.6  | 74.64    | 73.13     |
| WTI | 74.15 | 72.99    | 71.78     |

# **PRODUCTS**

|           | Last   | Week Ago | Month Ago |
|-----------|--------|----------|-----------|
| Gulf RBOB | 254.67 | 250.085  | 264.55    |
| Gulf ULSD | 248.67 | 248.07   | 248.39    |
| NYH RBOB  | 265.67 | 264.96   | 275.3     |
| NYH ULSD  | 256.17 | 256.32   | 256.765   |
| USGC 3%   | 68.625 | 68.125   | 68.125    |