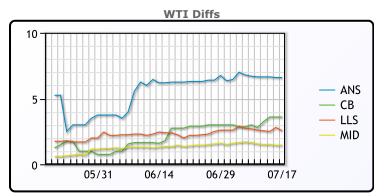

# **CRUDE**

|     | Last  | Week Ago | Month Ago |
|-----|-------|----------|-----------|
| ANS | 80.75 | 79.69    | 78.03     |
| BLS | 77.75 | 75.99    | 74.53     |
| LLS | 76.7  | 75.69    | 73.78     |
| Mid | 75.6  | 74.64    | 73.13     |
| WTI | 74.15 | 72.99    | 71.78     |