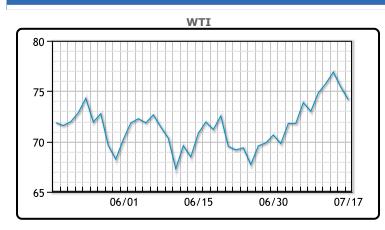

# Market Commentary Oil prices fell over 1.5% due to Chinese economic growth data coming in below expectations, raising concerns about oil demand and the Chinese economy as a whole. As doubts emerged about inflated demand, the pace of hedge fund buying slowed down. Brent crude settled at \$78.50/barrel, down 1.7%, and U.S. West Texas Intermediate crude closed at \$74.15, down 1.7%. The restart of Libyan output and planned Russian supply cuts added to the pressure. Additionally, U.S. shale oil production is expected to decline in August for the first time since December 2022.

# **CRUDE**

|     | Last  | Week Ago | Month Ago |
|-----|-------|----------|-----------|
| ANS | 80.75 | 79.69    | 78.03     |
| BLS | 77.75 | 75.99    | 74.53     |
| LLS | 76.7  | 75.69    | 73.78     |
| Mid | 75.6  | 74.64    | 73.13     |
| WTI | 74.15 | 72.99    | 71.78     |