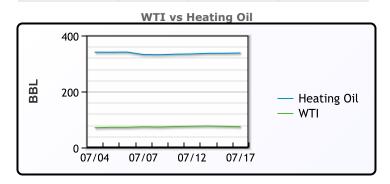

# **Crude & Product Markets**

# **CRUDE**

|     | Last  | Week Ago | Month Ago |
|-----|-------|----------|-----------|
| ANS | 80.75 | 79.69    | 78.03     |
| BLS | 77.75 | 75.99    | 74.53     |
| LLS | 76.7  | 75.69    | 73.78     |
| Mid | 75.6  | 74.64    | 73.13     |
| WTI | 74.15 | 72.99    | 71.78     |

# **PRODUCTS**

|           | Last   | Week Ago | Month Ago |
|-----------|--------|----------|-----------|
| Gulf RBOB | 254.67 | 250.085  | 264.55    |
| Gulf ULSD | 248.67 | 248.07   | 248.39    |
| NYH RBOB  | 265.67 | 264.96   | 275.3     |
| NYH ULSD  | 256.17 | 256.32   | 256.765   |
| USGC 3%   | 68.625 | 68.125   | 68.125    |