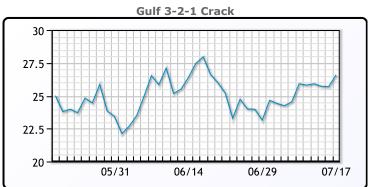

# **Crude & Product Markets**

# **CRUDE**

|     | Last  | Week Ago | Month Ago |
|-----|-------|----------|-----------|
| ANS | 80.75 | 79.69    | 78.03     |
| BLS | 77.75 | 75.99    | 74.53     |
| LLS | 76.7  | 75.69    | 73.78     |
| Mid | 75.6  | 74.64    | 73.13     |
| WTI | 74.15 | 72.99    | 71.78     |

# **PRODUCTS**

|           | Last   | Week Ago | Month Ago |
|-----------|--------|----------|-----------|
| Gulf RBOB | 254.67 | 250.085  | 264.55    |
| Gulf ULSD | 248.67 | 248.07   | 248.39    |
| NYH RBOB  | 265.67 | 264.96   | 275.3     |
| NYH ULSD  | 256.17 | 256.32   | 256.765   |
| USGC 3%   | 68.625 | 68.125   | 68.125    |