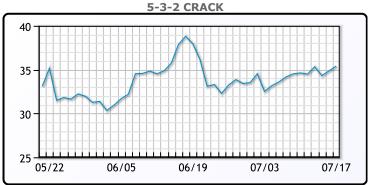

added to the pressure. Additionally, U.S. shale oil production is expected to decline in August for the first time since December 2022.

# **Crude & Product Markets**





# **CRUDE**

|     | Last  | Week Ago | Month Ago |
|-----|-------|----------|-----------|
| ANS | 80.75 | 79.69    | 78.03     |
| BLS | 77.75 | 75.99    | 74.53     |
| LLS | 76.7  | 75.69    | 73.78     |
| Mid | 75.6  | 74.64    | 73.13     |
| WTI | 74.15 | 72.99    | 71.78     |

# **PRODUCTS**

|           | Last   | Week Ago | Month Ago |
|-----------|--------|----------|-----------|
| Gulf RBOB | 254.67 | 250.085  | 264.55    |
| Gulf ULSD | 248.67 | 248.07   | 248.39    |
| NYH RBOB  | 265.67 | 264.96   | 275.3     |
| NYH ULSD  | 256.17 | 256.32   | 256.765   |
| USGC 3%   | 68.625 | 68.125   | 68.125    |









#### NGLs

#### MB

|                  | Last  | Week Ago | Month Ago |
|------------------|-------|----------|-----------|
| Butane           | 68    | 62       | 63.25     |
| IsoButane        | 90    | 76.5     | 71.75     |
| Natural Gasoline | 136.5 | 133.3    | 134       |
| Propane          | 61.5  | 60.25    | 58.125    |

# **MB NON**

|                  | Last | Week Ago | Month Ago |
|------------------|------|----------|-----------|
| Butane           | 75   | 69       | 66.25     |
| IsoButane        | 90   | 76.5     | 71.75     |
| Natural Gasoline | 137  | 132.75   | 134.25    |
| Propane          | 59.9 | 58.9     | 57.1      |

#### **CONWAY**

|                  | Last | Week Ago | Month Ago |
|------------------|------|----------|-----------|
| Butane           |