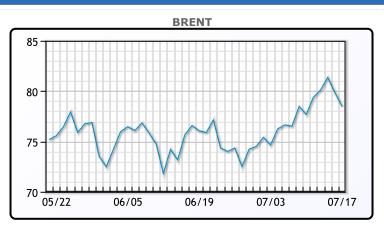

# Market Commentary Oil prices fell over 1.5% due to Chinese economic growth data coming in below expectations, raising concerns about oil demand and the Chinese economy as a whole. As doubts emerged about inflated demand, the pace of hedge fund buying slowed down. Brent crude settled at \$78.50/barrel, down 1.7%, and U.S. West Texas Intermediate crude closed at \$74.15, down 1.7%. The restart of Libyan output and planned Russian supply cuts added to the pressure. Additionally, U.S. shale oil production is expected to decline in August for the first time since December 2022.

# **CRUDE**

|     | Last  | Week Ago | Month Ago |
|-----|-------|----------|-----------|
| ANS | 80.75 | 79.69    | 78.03     |
| BLS | 77.75 | 75.99    | 74.53     |
| LLS | 76.7  | 75.69    | 73.78     |
| Mid | 75.6  | 74.64    | 73.13     |
| WTI | 74.15 | 72.99    | 71.78     |