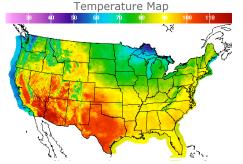

# **Weather Data**

| City         | HIGH °F | LOW °F |
|--------------|---------|--------|
| Calgary      | 78      | 52     |
| Conway       | 74      | 49     |
| Cushing      | 93      | 71     |
| Denver       | 96      | 70     |
| Houston      | 103     | 81     |
| Mont Belvieu | 98      | 80     |
| Sarnia       | 77      | 59     |
| Williston    | 79      | 52     |