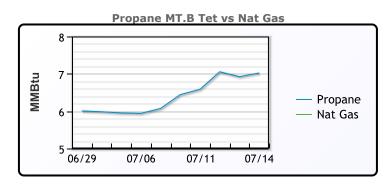

# NGLs

#### MB

|                  | Last  | Week Ago | Month Ago |
|------------------|-------|----------|-----------|
| Butane           | 51.4  | 42.8     | 38.5      |
| IsoButane        | 84.1  | 75.5     | 70.5      |
| Natural Gasoline | 140.8 | 132.5    | 130       |
| Propane          | 63.6  | 59       | 56        |