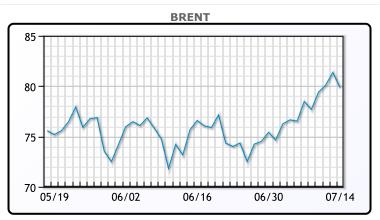

# Oil prices experienced a decline of more than a dollar per barrel on Friday due to a strengthening dollar and profit-taking by traders following a strong rally. Brent crude futures settled at \$79.87 per barrel, down 1.8%, while U.S. West Texas Intermediate crude futures fell 1.9% to \$75.42 a barrel. The strengthening of the U.S. dollar index contributed to the decline as it reduces oil demand and increases the cost of crude for investors holding other currencies. However, analysts anticipate that the rally may resume next week due to factors such as easing inflation, plans to refill the U.S. strategic reserve, supply cuts, and disruptions in oil-producing regions. Supply disruptions in Libya and Nigeria, along with reduced Russian oil exports, have heightened concerns about tightening markets.

## **CRUDE**

|     | Last  | Week Ago | Month Ago |
|-----|-------|----------|-----------|
| ANS | 82.02 | 80.66    | 74.52     |
| BLS | 79.02 | 76.71    | 71.02     |
| LLS | 78.22 | 76.61    | 70.67     |
| Mid | 76.87 | 75.56    | 69.62     |
| WTI | 75.42 | 73.86    | 68.27     |