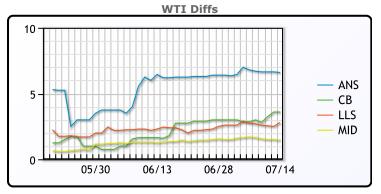

## **CRUDE**

|     | Last  | Week Ago | Month Ago |
|-----|-------|----------|-----------|
| ANS | 82.02 | 80.66    | 74.52     |
| BLS | 79.02 | 76.71    | 71.02     |
| LLS | 78.22 | 76.61    | 70.67     |
| Mid | 76.87 | 75.56    | 69.62     |
| WTI | 75.42 | 73.86    | 68.27     |