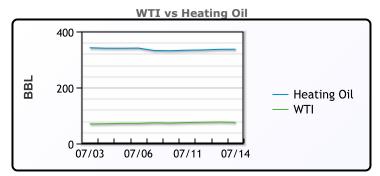

## **CRUDE**

|     | Last  | Week Ago | Month Ago |
|-----|-------|----------|-----------|
| ANS | 82.02 | 80.66    | 74.52     |
| BLS | 79.02 | 76.71    | 71.02     |
| LLS | 78.22 | 76.61    | 70.67     |
| Mid | 76.87 | 75.56    | 69.62     |
| WTI | 75.42 | 73.86    | 68.27     |

## **PRODUCTS**

|           | Last    | Week Ago | Month Ago |
|-----------|---------|----------|-----------|
| Gulf RBOB | 255.12  | 253.055  | 250.085   |
| Gulf ULSD | 252.29  | 249.16   | 229.87    |
| NYH RBOB  | 267.245 | 266.93   | 263.46    |
| NYH ULSD  | 259.665 | 256.785  | 236.895   |
| USGC 3%   | 70.375  | 71.125   | 65.625    |