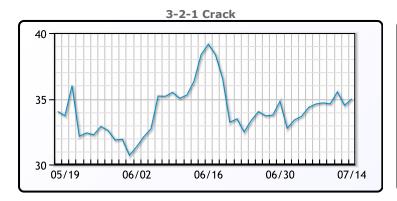

# **Crude & Product Markets**

## **PRODUCTS**

|           | Last    | Week Ago | Month Ago |
|-----------|---------|----------|-----------|
| Gulf RBOB | 255.12  | 253.055  | 250.085   |
| Gulf ULSD | 252.29  | 249.16   | 229.87    |
| NYH RBOB  | 267.245 | 266.93   | 263.46    |
| NYH ULSD  | 259.665 | 256.785  | 236.895   |
| USGC 3%   | 70.375  | 71.125   | 65.625    |