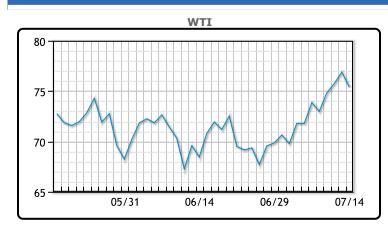

# Oil prices experienced a decline of more than a dollar per barrel on Friday due to a strengthening dollar and profit-taking by traders following a strong rally. Brent crude futures settled at \$79.87 per barrel, down 1.8%, while U.S. West Texas Intermediate crude futures fell 1.9% to \$75.42 a barrel. The strengthening of the U.S. dollar index contributed to the decline as it reduces oil demand and increases the cost of crude for investors holding other currencies. However, analysts anticipate that the rally may resume next week due to factors such as easing inflation, plans to refill the U.S. strategic reserve, supply cuts, and disruptions in oil-producing regions. Supply disruptions in Libya and Nigeria, along with reduced Russian oil exports, have heightened concerns about tightening markets.

## **CRUDE**

|     | Last  | Week Ago | Month Ago |
|-----|-------|----------|-----------|
| ANS | 82.02 | 80.66    | 74.52     |
| BLS | 79.02 | 76.71    | 71.02     |
| LLS | 78.22 | 76.61    | 70.67     |
| Mid | 76.87 | 75.56    | 69.62     |
| WTI | 75.42 | 73.86    | 68.27     |