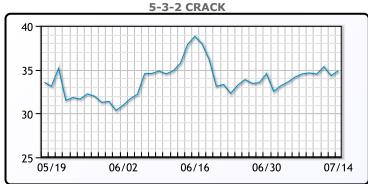

nd Nigeria, along with reduced Russian oil exports, have heightened concerns about tightening markets.

**Market Commentary** 

# **Crude & Product Markets**





## **CRUDE**

|     | Last  | Week Ago | Month Ago |
|-----|-------|----------|-----------|
| ANS | 82.02 | 80.66    | 74.52     |
| BLS | 79.02 | 76.71    | 71.02     |
| LLS | 78.22 | 76.61    | 70.67     |
| Mid | 76.87 | 75.56    | 69.62     |
| WTI | 75.42 | 73.86    | 68.27     |

## **PRODUCTS**

|           | Last    | Week Ago | Month Ago |
|-----------|---------|----------|-----------|
| Gulf RBOB | 255.12  | 253.055  | 250.085   |
| Gulf ULSD | 252.29  | 249.16   | 229.87    |
| NYH RBOB  | 267.245 | 266.93   | 263.46    |
| NYH ULSD  | 259.665 | 256.785  | 236.895   |
| USGC 3%   | 70.375  | 71.125   | 65.625    |









# NGLs

#### MB

|                  | Last  | Week Ago | Month Ago |
|------------------|-------|----------|-----------|
| Butane           | 51.4  | 42.8     | 38.5      |
| IsoButane        | 84.1  | 75.5     | 70.5      |
| Natural Gasoline | 140.8 | 132.5    | 130       |
| Propane          | 63.6  | 59       | 56        |

# **MB NON**

|                  | Last  | Week Ago | Month Ago |
|------------------|-------|----------|-----------|
| Butane           | 76.4  | 67.8     | 63.5      |
| IsoButane        | 84.1  | 75       | 70.5      |
| Natural Gasoline | 140.8 | 132.5    | 130       |
| Propane          | 61.9  | 58.3     | 55.4      |

#### **CONWAY**

|                  | Last | Week Ago | Month Ago |
|------------------|------|----------|-----------|
| Butane