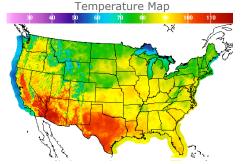

# **Weather Data**

| City         | HIGH °F | LOW °F |
|--------------|---------|--------|
| Calgary      | 73      | 53     |
| Conway       | 77      | 53     |
| Cushing      | 93      | 75     |
| Denver       | 82      | 69     |
| Houston      | 101     | 81     |
| Mont Belvieu | 96      | 80     |
| Sarnia       | 76      | 58     |
| Williston    | 79      | 59     |