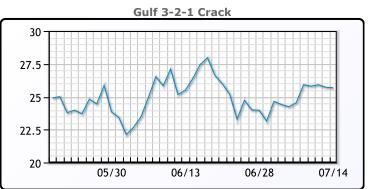

# **Crude & Product Markets**

## **PRODUCTS**

|           | Last    | Week Ago | Month Ago |
|-----------|---------|----------|-----------|
| Gulf RBOB | 255.12  | 253.055  | 250.085   |
| Gulf ULSD | 252.29  | 249.16   | 229.87    |
| NYH RBOB  | 267.245 | 266.93   | 263.46    |
| NYH ULSD  | 259.665 | 256.785  | 236.895   |
| USGC 3%   | 70.375  | 71.125   | 65.625    |