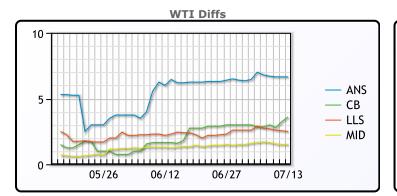

## CRUDE

|     | Last  | Week Ago | Month Ago |
|-----|-------|----------|-----------|
| ANS | 83.54 | 78.8     | 75.62     |
| BLS | 80.49 | 74.65    | 71.22     |
| LLS | 79.39 | 74.7     | 71.82     |
| Mid | 78.39 | 73.45    | 70.77     |
| WTI | 76.89 | 71.8     | 69.42     |