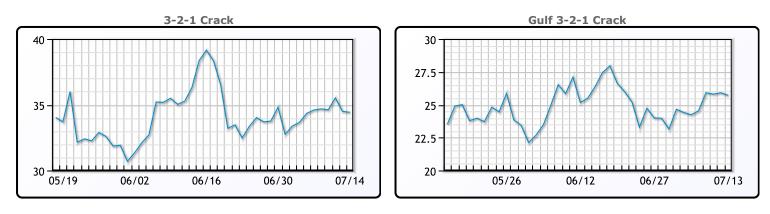

## **Crude & Product Markets**

## CRUDE

|     | Last  | Week Ago | Month Ago |
|-----|-------|----------|-----------|
| ANS | 83.54 | 78.8     | 75.62     |
| BLS | 80.49 | 74.65    | 71.22     |
| LLS | 79.39 | 74.7     | 71.82     |
| Mid | 78.39 | 73.45    | 70.77     |
| WTI | 76.89 | 71.8     | 69.42     |

### PRODUCTS

|           | Last    | Week Ago | Month Ago |
|-----------|---------|----------|-----------|
| Gulf RBOB | 258.86  | 248.88   | 249.04    |
| Gulf ULSD | 253.415 | 240.74   | 233.75    |
| NYH RBOB  | 271.36  | 265.38   | 265.79    |
| NYH ULSD  | 261.04  | 248.94   | 241.05    |
| USGC 3%   | 70.875  | 70.625   | 65.125    |