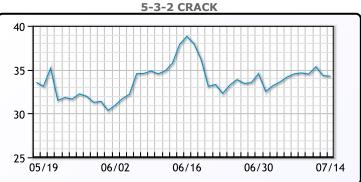

istic outlook on oil demand despite some              |
| economic uncertainties.                                                  |

## **Crude & Product Markets**



## CRUDE

|     | Last  | Week Ago | Month Ago |
|-----|-------|----------|-----------|
| ANS | 83.54 | 78.8     | 75.62     |
| BLS | 80.49 | 74.65    | 71.22     |
| LLS | 79.39 | 74.7     | 71.82     |
| Mid | 78.39 | 73.45    | 70.77     |
| WTI | 76.89 | 71.8     | 69.42     |





### PRODUCTS

|           | Last    | Week Ago | Month Ago |
|-----------|---------|----------|-----------|
| Gulf RBOB | 258.86  | 248.88   | 249.04    |
| Gulf ULSD | 253.415 | 240.74   | 233.75    |
| NYH RBOB  | 271.36  | 265.38   | 265.79    |
| NYH ULSD  | 261.04  | 248.94   | 241.05    |
| USGC 3%   | 70.875  | 70.625   | 65.125    |



# This report has been prepared by PFL Petroleum Limited personnel for your information only and the views expressed are intended to provide market commentary and are not recommendations. This report is not an offer to sell or a solicitation of any offer to buy any security. The information contained herein has been compiled by PFL from sources believed to be reliable, but no representation or warranty, express or implied, is made by PFL Petroleum Limited, its affiliates or any other person as to its accuracy, completeness or correctness. Copyright 2017 PFL Petroleum Limited. All Rights Reserved





Propane

| MB                      |      |       |       |  |  |  |  |  |
|-------------------------|------|-------|-------|--|--|--|--|--|
| Last Week Ago Month Ago |      |       |