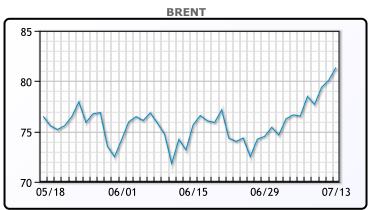

| Market Commentary                                                        |
|--------------------------------------------------------------------------|
| Oil prices jumped over 1% on Thursday, hitting their highest level in    |
| almost three months. This surge came after U.S. inflation data hinted    |
| that interest rates were nearing their peak. Brent crude futures soared  |
| by \$1.25 to settle at \$81.36 per barrel, the highest since April 25.   |
| Similarly, U.S. West Texas Intermediate crude futures climbed by         |
| \$1.14 to \$76.89 per barrel, reaching their strongest level since April |
| 26. The increase in oil prices was supported by a weaker U.S. dollar,    |
| making crude more affordable for holders of other currencies. The        |
| rally in prices was primarily driven by supply cuts by major producers   |
| like Saudi Arabia and Russia, while reports from the IEA and OPEC        |
| maintained an optimistic outlook on oil demand despite some              |
| economic uncertainties.                                                  |