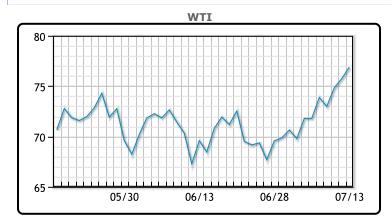

## CRUDE

|     | Last  | Week Ago | Month Ago |
|-----|-------|----------|-----------|
| ANS | 83.54 | 78.8     | 75.62     |
| BLS | 80.49 | 74.65    | 71.22     |
| LLS | 79.39 | 74.7     | 71.82     |
| Mid | 78.39 | 73.45    | 70.77     |
| WTI | 76.89 | 71.8     | 69.42     |

| Market Commentary                                                        |
|--------------------------------------------------------------------------|
| Oil prices jumped over 1% on Thursday, hitting their highest level in    |
| almost three months. This surge came after U.S. inflation data hinted    |
| that interest rates were nearing their peak. Brent crude futures soared  |
| by \$1.25 to settle at \$81.36 per barrel, the highest since April 25.   |
| Similarly, U.S. West Texas Intermediate crude futures climbed by         |
| \$1.14 to \$76.89 per barrel, reaching their strongest level since April |
| 26. The increase in oil prices was supported by a weaker U.S. dollar,    |
| making crude more affordable for holders of other currencies. The        |
| rally in prices was primarily driven by supply cuts by major producers   |
| like Saudi Arabia and Russia, while reports from the IEA and OPEC        |
| maintained an optimistic outlook on oil demand despite some              |
| economic uncertainties.                                                  |