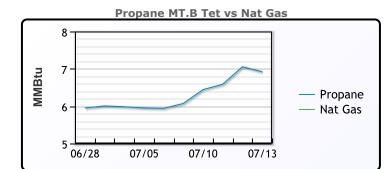

Propane

| MB                      |      |       |       |  |  |  |  |  |
|-------------------------|------|-------|-------|--|--|--|--|--|
| Last Week Ago Month Ago |      |       |       |  |  |  |  |  |
| Butane                  | 51.8 | 39.1  | 39    |  |  |  |  |  |
| IsoButane               | 85.3 | 72    | 71    |  |  |  |  |  |
| Natural Gasoline        | 144  | 127.5 | 133.3 |  |  |  |  |  |
| Propane                 | 64.3 | 55.6  | 57.8  |  |  |  |  |  |

**MB NON** 

|                  | Last | Week Ago | Month Ago |
|------------------|------|----------|-----------|
| Butane           | 76.8 | 64.1     | 64        |
| IsoButane        | 85.3 | 72       | 71        |
| Natural Gasoline | 144  | 127      | 132.8     |
| Propane          | 62.8 | 54.9     | 57.3      |