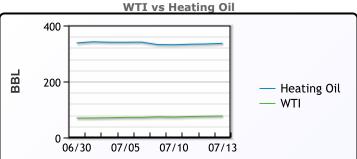

## CRUDE

|     | Last  | Week Ago | Month Ago |
|-----|-------|----------|-----------|
| ANS | 83.54 | 78.8     | 75.62     |
| BLS | 80.49 | 74.65    | 71.22     |
| LLS | 79.39 | 74.7     | 71.82     |
| Mid | 78.39 | 73.45    | 70.77     |
| WTI | 76.89 | 71.8     | 69.42     |

**EQUITIES** 

|     | 400 - | -    |       |       |      |                        |
|-----|-------|------|-------|-------|------|------------------------|
| BBL | 200 - |      |       |       |      | — Heating Oil<br>— WTI |
|     | 0-0   | 6/30 | 07/05 | 07/10 | 07/1 | 3                      |