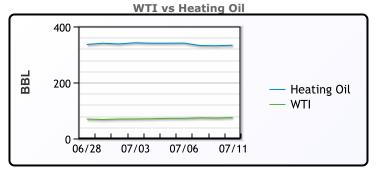

**Crude & Product Markets** 

CRUDE

|     | Last  | Week Ago | Month Ago |
|-----|-------|----------|-----------|
| ANS | 81.48 | 76.99    | 76.62     |
| BLS | 77.63 | 73.64    | 71.82     |
| LLS | 77.43 | 73.24    | 72.47     |
| Mid | 76.38 | 72.14    | 71.42     |
| WTI | 74.83 | 70.64    | 70.17     |

#### PRODUCTS

|           | Last    | Week Ago | Month Ago |
|-----------|---------|----------|-----------|
| Gulf RBOB | 255.52  | 249.49   | 257.57    |
| Gulf ULSD | 250.995 | 237.76   | 229.725   |
| NYH RBOB  | 266.77  | 256.49   | 266.82    |
| NYH ULSD  | 258.87  | 245.76   | 237.1     |
| USGC 3%   | 68.625  | 69.125   | 61.875    |