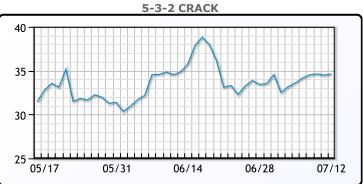

br>gasoline and distillate inventories all rose last week, according to<br>market sources citing American Petroleum Institute figures. |

**Crude & Product Markets** 



CRUDE

|     | Last  | Week Ago | Month Ago |
|-----|-------|----------|-----------|
| ANS | 81.48 | 76.99    | 76.62     |
| BLS | 77.63 | 73.64    | 71.82     |
| LLS | 77.43 | 73.24    | 72.47     |
| Mid | 76.38 | 72.14    | 71.42     |
| WTI | 74.83 | 70.64    | 70.17     |





#### PRODUCTS

|           | Last    | Week Ago | Month Ago |
|-----------|---------|----------|-----------|
| Gulf RBOB | 255.52  | 249.49   | 257.57    |
| Gulf ULSD | 250.995 | 237.76   | 229.725   |
| NYH RBOB  | 266.77  | 256.49   | 266.82    |
| NYH ULSD  | 258.87  | 245.76   | 237.1     |
| USGC 3%   | 68.625  | 69.125   | 61.875    |



# This report has been prepared by PFL Petroleum Limited personnel for your information only and the views expressed are intended to provide market commentary and are not recommendations. This report is not an offer to sell or a solicitation of any offer to buy any security. The information contained herein has been compiled by PFL from sources believed to be reliable, but no representation or warranty, express or implied, is made by PFL Petroleum Limited, its affiliates or any other person as to its accuracy, completeness or correctness. Copyright 2017 PFL Petroleum Limited. All Rights Reserved





#### MB Last Week Ago **Month Ago** 43.5 Butane 49.1 38.8 80.6 63.8 69.9 IsoButane Natural Gasoline 138.5 126.5 136 Propane 64.6 54.5 58.5

**MB NON** 

|                  | Last  | Week Ago