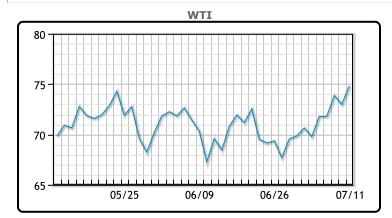

| Market Commentary                                                                                                                                                                                                                                                                                                                                                                                                                                                                                                                                                                                                                                  |
|----------------------------------------------------------------------------------------------------------------------------------------------------------------------------------------------------------------------------------------------------------------------------------------------------------------------------------------------------------------------------------------------------------------------------------------------------------------------------------------------------------------------------------------------------------------------------------------------------------------------------------------------------|
| Oil settled at 10-week high today on a weaker U.S. dollar, rising<br>demand forecasts and production cuts. U.S. West Texas Intermediate:<br>(WTI) crude rose \$1.84 per barrel, or 2.5% per cent, to settle at<br>\$74.83 per barrel. Brent futures rose US\$1.71 per barrel, or 2.2%, to<br>settle at US\$79.40 per barrel. Brent's settlement was its highest<br>since April 28 and WTI's since May 1. Brent is technically in<br>overbought territory for the second time in three days. U.S. crude oil,<br>gasoline and distillate inventories all rose last week, according to<br>market sources citing American Petroleum Institute figures. |

**Crude & Product Markets** 

CRUDE

|     | Last  | Week Ago | Month Ago |
|-----|-------|----------|-----------|
| ANS | 81.48 | 76.99    | 76.62     |
| BLS | 77.63 | 73.64    | 71.82     |
| LLS | 77.43 | 73.24    | 72.47     |
| Mid | 76.38 | 72.14    | 71.42     |
| WTI | 74.83 | 70.64    | 70.17     |