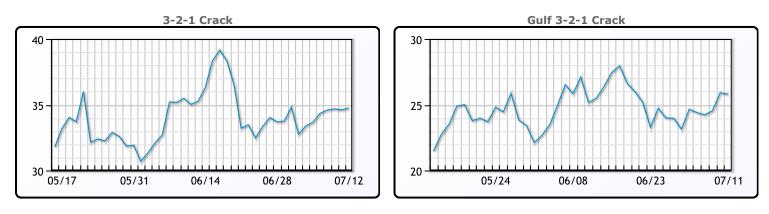

**Crude & Product Markets** 

CRUDE

|     | Last  | Week Ago | Month Ago |
|-----|-------|----------|-----------|
| ANS | 81.48 | 76.99    | 76.62     |
| BLS | 77.63 | 73.64    | 71.82     |
| LLS | 77.43 | 73.24    | 72.47     |
| Mid | 76.38 | 72.14    | 71.42     |
| WTI | 74.83 | 70.64    | 70.17     |

#### PRODUCTS

|           | Last    | Week Ago | Month Ago |
|-----------|---------|----------|-----------|
| Gulf RBOB | 255.52  | 249.49   | 257.57    |
| Gulf ULSD | 250.995 | 237.76   | 229.725   |
| NYH RBOB  | 266.77  | 256.49   | 266.82    |
| NYH ULSD  | 258.87  | 245.76   | 237.1     |
| USGC 3%   | 68.625  | 69.125   | 61.875    |