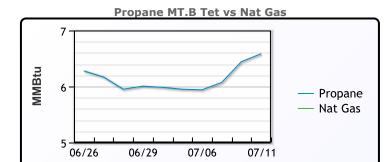

#### MB Last Week Ago **Month Ago** 43.5 Butane 49.1 38.8 80.6 63.8 69.9 IsoButane Natural Gasoline 138.5 126.5 136 Propane 64.6 54.5 58.5

**MB NON** 

|                  | Last  | Week Ago | Month Ago |
|------------------|-------|----------|-----------|
| Butane           | 74.1  | 63.5     | 63.8      |
| IsoButane        | 80.6  | 72       | 69.9      |
| Natural Gasoline | 138.3 | 125.5    | 135       |
| Propane          | 62.8  | 54       | 58        |