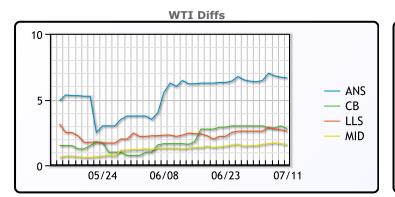

**Crude & Product Markets** 

CRUDE

|     | Last  | Week Ago | Month Ago |
|-----|-------|----------|-----------|
| ANS | 81.48 | 76.99    | 76.62     |
| BLS | 77.63 | 73.64    | 71.82     |
| LLS | 77.43 | 73.24    | 72.47     |
| Mid | 76.38 | 72.14    | 71.42     |
| WTI | 74.83 | 70.64    | 70.17     |