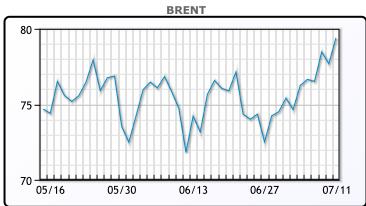

| Market Commentary                                                                                                                                                                                                                                                                                                                                                                                                                                                                                                                                                                                                                                  |
|----------------------------------------------------------------------------------------------------------------------------------------------------------------------------------------------------------------------------------------------------------------------------------------------------------------------------------------------------------------------------------------------------------------------------------------------------------------------------------------------------------------------------------------------------------------------------------------------------------------------------------------------------|
| Oil settled at 10-week high today on a weaker U.S. dollar, rising<br>demand forecasts and production cuts. U.S. West Texas Intermediate:<br>(WTI) crude rose \$1.84 per barrel, or 2.5% per cent, to settle at<br>\$74.83 per barrel. Brent futures rose US\$1.71 per barrel, or 2.2%, to<br>settle at US\$79.40 per barrel. Brent's settlement was its highest<br>since April 28 and WTI's since May 1. Brent is technically in<br>overbought territory for the second time in three days. U.S. crude oil,<br>gasoline and distillate inventories all rose last week, according to<br>market sources citing American Petroleum Institute figures. |