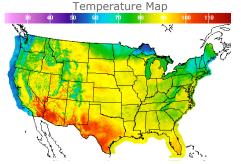

# **Weather Data**

| City         | HIGH °F | LOW °F |
|--------------|---------|--------|
| Calgary      | 81      | 57     |
| Conway       | 69      | 49     |
| Cushing      | 88      | 65     |
| Denver       | 91      | 65     |
| Houston      | 99      | 80     |
| Mont Belvieu | 96      | 79     |
| Sarnia       | 84      | 59     |
| Williston    | 80      | 60     |