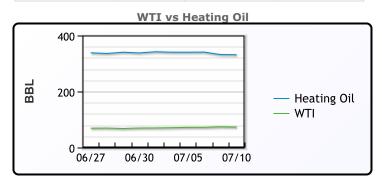

# **Crude & Product Markets**

## CRUDE

|     | Last  | Week Ago | Month Ago |
|-----|-------|----------|-----------|
| ANS | 79.69 | 76.99    | 76.62     |
| BLS | 75.99 | 73.64    | 71.82     |
| LLS | 75.69 | 73.24    | 72.47     |
| Mid | 74.64 | 72.14    | 71.42     |
| WTI | 72.99 | 70.64    | 70.17     |

## **PRODUCTS**

|           | Last    | Week Ago | Month Ago |
|-----------|---------|----------|-----------|
| Gulf RBOB | 250.085 | 249.49   | 257.57    |
| Gulf ULSD | 248.07  | 237.76   | 229.725   |
| NYH RBOB  | 264.96  | 256.49   | 266.82    |
| NYH ULSD  | 256.32  | 245.76   | 237.1     |
| USGC 3%   | 68.125  | 69.125   | 61.875    |