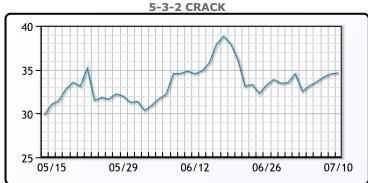

ntial shifts in demand patterns and geopolitical factors that

could influence future oil price movements.

**Market Commentary** 

# **Crude & Product Markets**





## CRUDE

|     | Last  | Week Ago | Month Ago |
|-----|-------|----------|-----------|
| ANS | 79.69 | 76.99    | 76.62     |
| BLS | 75.99 | 73.64    | 71.82     |
| LLS | 75.69 | 73.24    | 72.47     |
| Mid | 74.64 | 72.14    | 71.42     |
| WTI | 72.99 | 70.64    | 70.17     |

## **PRODUCTS**

|           | Last    | Week Ago | Month Ago |
|-----------|---------|----------|-----------|
| Gulf RBOB | 250.085 | 249.49   | 257.57    |
| Gulf ULSD | 248.07  | 237.76   | 229.725   |
| NYH RBOB  | 264.96  | 256.49   | 266.82    |
| NYH ULSD  | 256.32  | 245.76   | 237.1     |
| USGC 3%   | 68.125  | 69.125   | 61.875    |









#### NGLs

#### MB

|                  | Last  | Week Ago | Month Ago |
|------------------|-------|----------|-----------|
| Butane           | 44    | 43.5     | 38.8      |
| IsoButane        | 76.3  | 63.8     | 69.9      |
| Natural Gasoline | 133.3 | 126.5    | 136       |
| Propane          | 60.3  | 54.5     | 58.5      |

# **MB NON**

|                  | Last  | Week Ago | Month Ago |
|------------------|-------|----------|-----------|
| Butane           | 69    | 63.5     | 63.8      |
| IsoButane        | 76.3  | 72       | 69.9      |
| Natural Gasoline | 133.8 | 125.5    | 135       |
| Propane          | 58.9  | 54       | 58        |

#### **CONWAY**

|                  | Last  | Week Ago | Month Ago |
|------------------|-------|----------|-----------|
| Butane