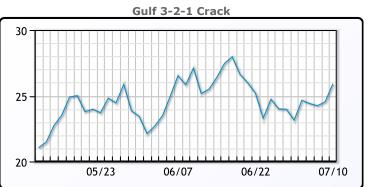

# **Crude & Product Markets**

## CRUDE

|     | Last  | Week Ago | Month Ago |
|-----|-------|----------|-----------|
| ANS | 79.69 | 76.99    | 76.62     |
| BLS | 75.99 | 73.64    | 71.82     |
| LLS | 75.69 | 73.24    | 72.47     |
| Mid | 74.64 | 72.14    | 71.42     |
| WTI | 72.99 | 70.64    | 70.17     |

## **PRODUCTS**

|           | Last    | Week Ago | Month Ago |
|-----------|---------|----------|-----------|
| Gulf RBOB | 250.085 | 249.49   | 257.57    |
| Gulf ULSD | 248.07  | 237.76   | 229.725   |
| NYH RBOB  | 264.96  | 256.49   | 266.82    |
| NYH ULSD  | 256.32  | 245.76   | 237.1     |
| USGC 3%   | 68.125  | 69.125   | 61.875    |