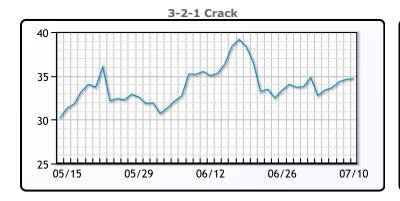

# **Crude & Product Markets**

## CRUDE

|     | Last  | Week Ago | Month Ago |
|-----|-------|----------|-----------|
| ANS | 79.69 | 76.99    | 76.62     |
| BLS | 75.99 | 73.64    | 71.82     |
| LLS | 75.69 | 73.24    | 72.47     |
| Mid | 74.64 | 72.14    | 71.42     |
| WTI | 72.99 | 70.64    | 70.17     |

## **PRODUCTS**

|           | Last    | Week Ago | Month Ago |
|-----------|---------|----------|-----------|
| Gulf RBOB | 250.085 | 249.49   | 257.57    |
| Gulf ULSD | 248.07  | 237.76   | 229.725   |
| NYH RBOB  | 264.96  | 256.49   | 266.82    |
| NYH ULSD  | 256.32  | 245.76   | 237.1     |
| USGC 3%   | 68.125  | 69.125   | 61.875    |