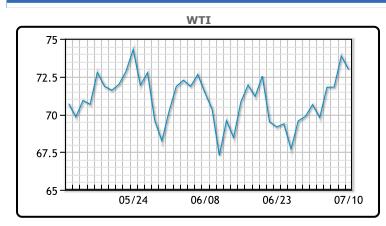

# Oil prices experienced a slight decline today due to weak economic data from China and mounting concerns about global demand. Both WTI and Brent crude saw a minor drop, with WTI trading down \$0.87 or 1.18% to close at \$72.99 and Brent trading down \$0.78 or 0.99% to close at \$77.69. The weak economic data from China, one of the world's largest consumers of oil, raised concerns about reduced economic activity and lower oil demand. Moreover, broader concerns about weak global demand and potential oversupply further contributed to the downward pressure on oil prices. Market participants closely monitored these developments, keeping an eye on

## CRUDE

|     | Last  | Week Ago | Month Ago |
|-----|-------|----------|-----------|
| ANS | 79.69 | 76.99    | 76.62     |
| BLS | 75.99 | 73.64    | 71.82     |
| LLS | 75.69 | 73.24    | 72.47     |
| Mid | 74.64 | 72.14    | 71.42     |
| WTI | 72.99 | 70.64    | 70.17     |