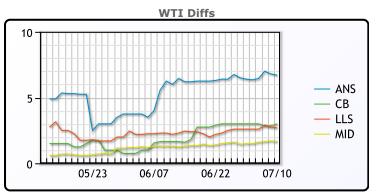

## CRUDE

|     | Last  | Week Ago | Month Ago |
|-----|-------|----------|-----------|
| ANS | 79.69 | 76.99    | 76.62     |
| BLS | 75.99 | 73.64    | 71.82     |
| LLS | 75.69 | 73.24    | 72.47     |
| Mid | 74.64 | 72.14    | 71.42     |
| WTI | 72.99 | 70.64    | 70.17     |