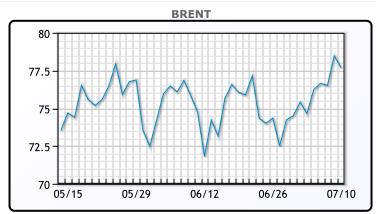

# Oil prices experienced a slight decline today due to weak economic data from China and mounting concerns about global demand. Both WTI and Brent crude saw a minor drop, with WTI trading down \$0.87 or 1.18% to close at \$72.99 and Brent trading down \$0.78 or 0.99% to close at \$77.69. The weak economic data from China, one of the world's largest consumers of oil, raised concerns about reduced economic activity and lower oil demand. Moreover, broader concerns about weak global demand and potential oversupply further contributed to the downward pressure on oil prices. Market participants closely monitored these developments, keeping an eye on