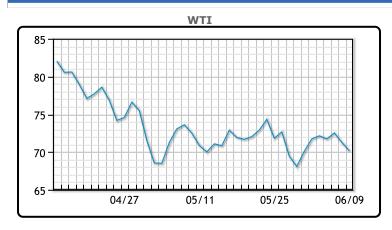

# Oil prices fell today by more than a dollar, closing out the week with the second straight weekly decline. Both benchmarks lost more than \$3 on Thursday after a media report that a U.S.-Iran nuclear deal was imminent and would result in more supply. Prices pared losses after both countries denied the report, ending about a dollar a barrel lower. "The Saudi cut lifted prices slightly, and then the chatter of the potential return of Iranian barrels saw a large drop. Long investors are likely on the sidelines until larger oil inventory declines become visible," he said. WTI traded down \$1.12

or -1.6% to close at \$70.17. Brent traded down \$1.17 or -1.5% to

**Market Commentary** 

## **CRUDE**

|     | Last  | Week Ago | Month Ago |
|-----|-------|----------|-----------|
| ANS | 76.62 | 75.24    | 78.61     |
| BLS | 71.82 | 72.74    | 75.16     |
| LLS | 72.47 | 73.99    | 76.21     |
| Mid | 71.42 | 72.94    | 74.46     |
| WTI | 70.17 | 71.74    | 73.71     |