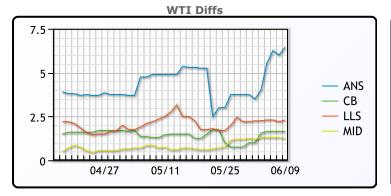

## **CRUDE**

|     | Last  | Week Ago | Month Ago |
|-----|-------|----------|-----------|
| ANS | 76.62 | 75.24    | 78.61     |
| BLS | 71.82 | 72.74    | 75.16     |
| LLS | 72.47 | 73.99    | 76.21     |
| Mid | 71.42 | 72.94    | 74.46     |
| WTI | 70.17 | 71.74    | 73.71     |