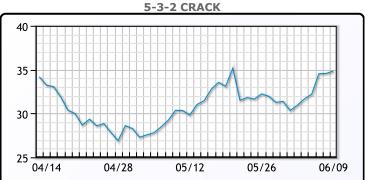

ded down \$1.12

or -1.6% to close at \$70.17. Brent traded down \$1.17 or -1.5% to

**Market Commentary** 

# **Crude & Product Markets**

close at \$74.79.





## **CRUDE**

|     | Last  | Week Ago | Month Ago |
|-----|-------|----------|-----------|
| ANS | 76.62 | 75.24    | 78.61     |
| BLS | 71.82 | 72.74    | 75.16     |
| LLS | 72.47 | 73.99    | 76.21     |
| Mid | 71.42 | 72.94    | 74.46     |
| WTI | 70.17 | 71.74    | 73.71     |

## **PRODUCTS**

|           | Last    | Week Ago | Month Ago |
|-----------|---------|----------|-----------|
| Gulf RBOB | 257.57  | 245.695  | 243.24    |
| Gulf ULSD | 229.725 | 230.19   | 234.77    |
| NYH RBOB  | 266.82  | 259.57   | 252.49    |
| NYH ULSD  | 237.1   | 236.84   | 239.02    |
| USGC 3%   | 61.875  | 61.125   | 60.625    |









#### NGLs

#### MB

|                  | Last | Week Ago | Month Ago |
|------------------|------|----------|-----------|
| Butane           | 38.8 | 43       | 68        |
| IsoButane        | 69.9 | 75.5     | 81.3      |
| Natural Gasoline | 136  | 139.8    | 149.3     |
| Propane          | 58.5 | 58.5     | 70.4      |

# **MB NON**

|                  | Last | Week Ago | Month Ago |
|------------------|------|----------|-----------|
| Butane           | 63.8 | 68       | 78        |
| IsoButane        | 69.9 | 75.5     | 81.3      |
| Natural Gasoline | 135  | 138.8    | 149       |
| Propane          | 58   | 58.3     | 69.6      |

#### **CONWAY**

|                  | Last | Week Ago | Month Ago |
|------------------|------|----------|-----------|
| Butane           | 61.6 |