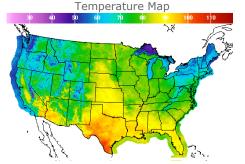

# **Weather Data**

| City         | HIGH °F | LOW °F |
|--------------|---------|--------|
| Calgary      | 77      | 57     |
| Conway       | 82      | 64     |
| Cushing      | 91      | 68     |
| Denver       | 80      | 58     |
| Houston      | 96      | 74     |
| Mont Belvieu | 92      | 71     |
| Sarnia       | 69      | 49     |
| Williston    | 82      | 65     |