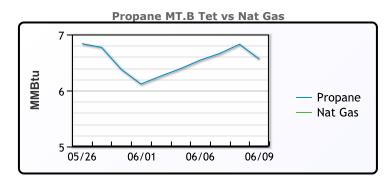

| 63.8 | 68       | 78        |
| IsoButane        | 69.9 | 75.5     | 81.3      |
| Natural Gasoline | 135  | 138.8    | 149       |
| Propane          | 58   | 58.3     | 69.6      |

#### **CONWAY**

|                  | Last | Week Ago | Month Ago |
|------------------|------|----------|-----------|
| Butane           | 61.6 | 65.8     | 74.5      |
| IsoButane        | 75   | 76       | 93        |
| Natural Gasoline | 139  | 146      | 155       |
| Propane          | 57   | 58       | 69.8      |

#### **EDMONTON**

|         | Last | Week Ago | Month Ago |
|---------|------|----------|-----------|
| Propane | 40   | 39.5     | 52        |

#### **SARNIA**

|         | Last | Week Ago | Month Ago |
|---------|------|----------|-----------|
| Propane | 78.3 | 71.8     | 85        |





#### FΧ

|      | Last    | Change  |
|------|---------|---------|
| CAD  | 1.334   | -0.0017 |
| DXY  | 103.557 | 0.214   |
| Gold | 1961.19 | -4.27   |

#### **RATES**

|          | Last   | Change |
|----------|--------|--------|
| US 2yr   | 4.5956 | 0.0809 |
| US 10yr  | 3.7394 | 0.0215 |
| CAN 10yr | 3.372  | -0.036 |

# **EQUITIES**

|         | Last     | Change |
|---------|----------|--------|
| Nasdaq  | 13259.14 | 20.62  |
| TSX     | 1196.028 | -2.094 |
| S&P 500 | 4298.86  | 4.93   |

# **Weather Data**



| City         | HIGH °F | LOW °F |
|--------------|---------|--------|
| Calgary      | 77      | 57     |
| Conway       | 82      | 64     |
| Cushing      | 91      | 68     |
| Denver       | 80      | 58     |
| Houston      | 96      | 74     |
| Mont Belvieu | 9