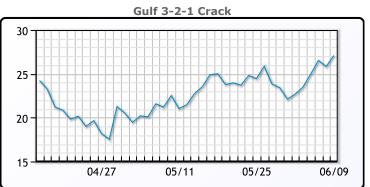

down \$1.12

or -1.6% to close at \$70.17. Brent traded down \$1.17 or -1.5% to

**Market Commentary** 

# **Crude & Product Markets**

close at \$74.79.





## **CRUDE**

|     | Last  | Week Ago | Month Ago |
|-----|-------|----------|-----------|
| ANS | 76.62 | 75.24    | 78.61     |
| BLS | 71.82 | 72.74    | 75.16     |
| LLS | 72.47 | 73.99    | 76.21     |
| Mid | 71.42 | 72.94    | 74.46     |
| WTI | 70.17 | 71.74    | 73.71     |

## **PRODUCTS**

|           | Last    | Week Ago | Month Ago |
|-----------|---------|----------|-----------|
| Gulf RBOB | 257.57  | 245.695  | 243.24    |
| Gulf ULSD | 229.725 | 230.19   | 234.77    |
| NYH RBOB  | 266.82  | 259.57   | 252.49    |
| NYH ULSD  | 237.1   | 236.84   | 239.02    |
| USGC 3%   | 61.875  | 61.125   | 60.625    |









#### NGLs

#### MB

|                  | Last | Week Ago | Month Ago |
|------------------|------|----------|-----------|
| Butane           | 38.8 | 43       | 68        |
| IsoButane        | 69.9 | 75.5     | 81.3      |
| Natural Gasoline | 136  | 139.8    | 149.3     |
| Propane          | 58.5 | 58.5     | 70.4      |

# **MB NON**

|                  | Last | Week Ago | Month Ago |
|------------------|------|----------|-----------|
| Butane           | 63.8 | 68       | 78        |
| IsoButane        | 69.9 | 75.5     | 81.3      |
| Natural Gasoline | 135  | 138.8    | 149       |
| Propane          | 58   | 58.3     | 69.6      |

#### **CONWAY**

|                  | Last | Week Ago | Month Ago |
|------------------|------|----------|-----------|
| Butane           | 61.6 | 65.