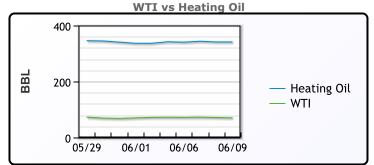

63.8 | 68       | 78        |
| IsoButane        | 69.9 | 75.5     | 81.3      |
| Natural Gasoline | 135  | 138.8    | 149       |
| Propane          | 58   | 58.3     | 69.6      |

#### **CONWAY**

|                  | Last | Week Ago | Month Ago |
|------------------|------|----------|-----------|
| Butane           | 61.6 | 65.8     | 74.5      |
| IsoButane        | 75   | 76       | 93        |
| Natural Gasoline | 139  | 146      | 155       |
| Propane          | 57   | 58       | 69.8      |

#### **EDMONTON**

|         | Last | Week Ago | Month Ago |
|---------|------|----------|-----------|
| Propane | 40   | 39.5     | 52        |

#### **SARNIA**

|         | Last | Week Ago | Month Ago |
|---------|------|----------|-----------|
| Propane | 78.3 | 71.8     | 85        |





#### FΧ

|      | Last    | Change  |
|------|---------|---------|
| CAD  | 1.334   | -0.0017 |
| DXY  | 103.557 | 0.214   |
| Gold | 1961.19 | -4.27   |

#### **RATES**

|          | Last   | Change |
|----------|--------|--------|
| US 2yr   | 4.5956 | 0.0809 |
| US 10yr  | 3.7394 | 0.0215 |
| CAN 10yr | 3.372  | -0.036 |

# **EQUITIES**

|         | Last     | Change |
|---------|----------|--------|
| Nasdaq  | 13259.14 | 20.62  |
| TSX     | 1196.028 | -2.094 |
| S&P 500 | 4298.86  | 4.93   |

# **Weather Data**



| City         | HIGH °F | LOW °F |
|--------------|---------|--------|
| Calgary      | 77      | 57     |
| Conway       | 82      | 64     |
| Cushing      | 91      | 68     |
| Denver       | 80      | 58     |
| Houston      | 96      | 74     |
| Mont Belvieu | 92