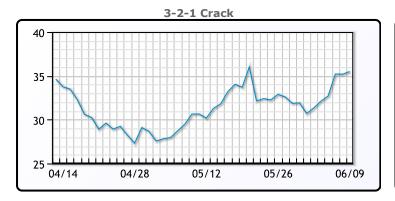

d down \$1.12

or -1.6% to close at \$70.17. Brent traded down \$1.17 or -1.5% to

**Market Commentary** 

# **Crude & Product Markets**

close at \$74.79.





## **CRUDE**

|     | Last  | Week Ago | Month Ago |
|-----|-------|----------|-----------|
| ANS | 76.62 | 75.24    | 78.61     |
| BLS | 71.82 | 72.74    | 75.16     |
| LLS | 72.47 | 73.99    | 76.21     |
| Mid | 71.42 | 72.94    | 74.46     |
| WTI | 70.17 | 71.74    | 73.71     |

## **PRODUCTS**

|           | Last    | Week Ago | Month Ago |
|-----------|---------|----------|-----------|
| Gulf RBOB | 257.57  | 245.695  | 243.24    |
| Gulf ULSD | 229.725 | 230.19   | 234.77    |
| NYH RBOB  | 266.82  | 259.57   | 252.49    |
| NYH ULSD  | 237.1   | 236.84   | 239.02    |
| USGC 3%   | 61.875  | 61.125   | 60.625    |









#### NGLs

#### MB

|                  | Last | Week Ago | Month Ago |
|------------------|------|----------|-----------|
| Butane           | 38.8 | 43       | 68        |
| IsoButane        | 69.9 | 75.5     | 81.3      |
| Natural Gasoline | 136  | 139.8    | 149.3     |
| Propane          | 58.5 | 58.5     | 70.4      |

# **MB NON**

|                  | Last | Week Ago | Month Ago |
|------------------|------|----------|-----------|
| Butane           | 63.8 | 68       | 78        |
| IsoButane        | 69.9 | 75.5     | 81.3      |
| Natural Gasoline | 135  | 138.8    | 149       |
| Propane          | 58   | 58.3     | 69.6      |

#### **CONWAY**

|                  | Last | Week Ago | Month Ago |
|------------------|------|----------|-----------|
| Butane           | 61.6 | 6