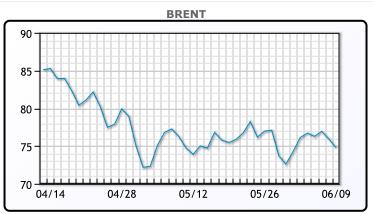

# Oil prices fell today by more than a dollar, closing out the week with the second straight weekly decline. Both benchmarks lost more than \$3 on Thursday after a media report that a U.S.-Iran nuclear deal was imminent and would result in more supply. Prices pared losses after both countries denied the report, ending about a dollar a barrel lower. "The Saudi cut lifted prices slightly, and then the chatter of the potential return of Iranian barrels saw a large drop. Long investors are likely on the sidelines until larger oil inventory declines become visible," he said. WTI traded down \$1.12

or -1.6% to close at \$70.17. Brent traded down \$1.17 or -1.5% to

**Market Commentary** 

## **CRUDE**

|     | Last  | Week Ago | Month Ago |
|-----|-------|----------|-----------|
| ANS | 76.62 | 75.24    | 78.61     |
| BLS | 71.82 | 72.74    | 75.16     |
| LLS | 72.47 | 73.99    | 76.21     |
| Mid | 71.42 | 72.94    | 74.46     |
| WTI | 70.17 | 71.74    | 73.71     |