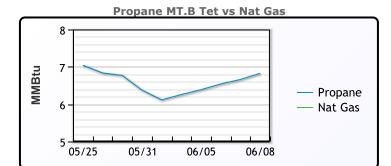

| MB               |       |          |           |  |  |  |  |
|------------------|-------|----------|-----------|--|--|--|--|
|                  | Last  | Week Ago | Month Ago |  |  |  |  |
| Butane           | 40.9  | 46       | 74        |  |  |  |  |
| IsoButane        | 72.9  | 71.9     | 82        |  |  |  |  |
| Natural Gasoline | 137.5 | 138      | 148       |  |  |  |  |
| Propane          | 60.1  | 57.3     | 70.4      |  |  |  |  |

**MB NON** 

|                  | Last  | Week Ago | Month Ago |
|------------------|-------|----------|-----------|
| Butane           | 65.9  | 66       | 79        |
| IsoButane        | 72.9  | 70.4     | 82        |
| Natural Gasoline | 136.5 | 137      | 148       |
| Propane          | 59.9  | 57       | 69.6      |

### Month Ago Last Week Ago Butane 64.5 64.3 76.5 IsoButane 76.5 74.5 82.5 145.3 148.5 Natural Gasoline 143 Propane 58.1 56.5 69.9

CONWAY