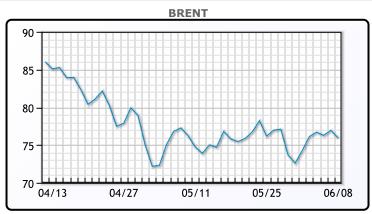

| Market Commentary                                                     |
|-----------------------------------------------------------------------|
| Oil prices were lower today but managed to rebound from earlier       |
| losses after a report was released claiming that the US and Iran      |
| were close to reaching a new nuclear agreement. A spokesperson        |
| for the White House National Security Council later called the report |
| "false and misleading". "If there's no Iran deal then we're back      |
| where we were before, focused more on fuel demand," said John         |
| Kilduff, partner at Again Capital LLC in New York. Oil prices could   |
| get a lift if the U.S. Federal Reserve skips a rate hike at its next  |
| meeting on June 13-14, said Tamas Varga from PVM brokerage.           |
| Economists polled by Reuters expect no hike at the meeting. WTI       |
| traded down \$1.24 or -1.7% to close at \$71.29. Brent traded down    |
| \$0.99 or -1.3% to close at \$75.96.                                  |

**Crude & Product Markets** 

|     | Last  | Week Ago | Month Ago |
|-----|-------|----------|-----------|
| ANS | 77.29 | 73.85    | 78.06     |
| BLS | 72.94 | 71.1     | 74.46     |
| LLS | 73.49 | 72.3     | 75.51     |
| Mid | 72.59 | 71.35    | 73.86     |
| WTI | 71.29 | 70.1     | 73.16     |