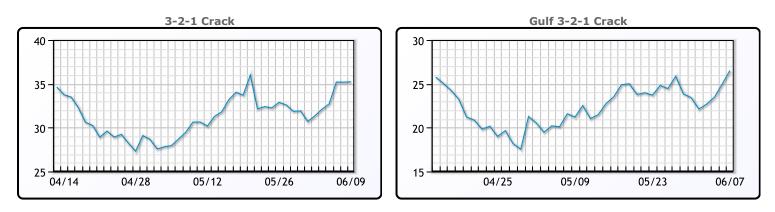

1    |
| Gulf ULSD | 232.755 | 225.97   | 234.02    |
| NYH RBOB  | 267.77  | 257.62   | 250.91    |
| NYH ULSD  | 239.855 | 232.345  | 238.145   |
| USGC 3%   | 62.125  | 59.875   | 59.375    |



This report has been prepared by PFL Petroleum Limited personnel for your information only and the views expressed are intended to provide market commentary and are not recommendations. This report is not an offer to sell or a solicitation of any offer to buy any security. The information contained herein has been compiled by PFL from sources believed to be reliable, but no representation or warranty, express or implied, is made by PFL Petroleum Limited, its affiliates or any other person as to its accuracy, completeness or correctness. Copyright 2017 PFL Petroleum Limited. All Rights Reserved





| MB               |       |          |           |  |  |  |  |
|------------------|-------|----------|-----------|--|--|--|--|
|                  | Last  | Week Ago | Month Ago |  |  |  |  |
| Butane           | 40.9  | 46       | 74        |  |  |  |  |
| IsoButane        | 72.9  | 71.9     | 82        |  |  |  |  |
| Natural Gasoline | 137.5 | 138      | 148       |  |  |  |  |
| Propane          | 60.1  | 57.3     | 70.4      |  |  |  |  |

**MB NON** 

|                  | Last  | Week Ago | Month Ago |
|------------------|-------|----------|-----------|
| Butane           | 65.9  | 66       | 79        |
| IsoButane        | 72.9  | 70.4     | 82        |
| Natural Gasoline | 136.5 | 137      | 148       |
| Propane          | 59.9  | 57       | 69.6      |



### Month Ago Last