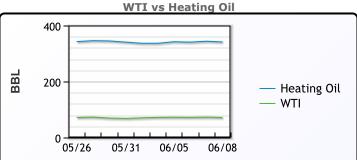

|     | 400 -               | -    |       |       | _     |                        |
|-----|---------------------|------|-------|-------|-------|------------------------|
| BBL | 200 -               |      |       |       |       | — Heating Oil<br>— WTI |
|     | 0 <del>-</del><br>0 | 5/26 | 05/31 | 06/05 | 06/08 |                        |
|     |                     |      |       |       |       |                        |