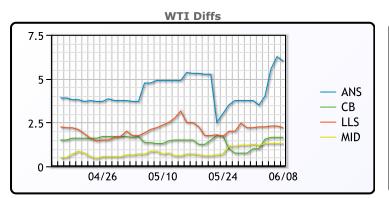

**Crude & Product Markets** 

|     | Last  | Week Ago | Month Ago |
|-----|-------|----------|-----------|
| ANS | 77.29 | 73.85    | 78.06     |
| BLS | 72.94 | 71.1     | 74.46     |
| LLS | 73.49 | 72.3     | 75.51     |
| Mid | 72.59 | 71.35    | 73.86     |
| WTI | 71.29 | 70.1     | 73.16     |