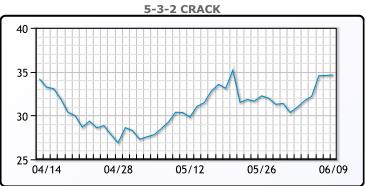

traded down \$1.24 or -1.7% to close at \$71.29. Brent traded down    |
| \$0.99 or -1.3% to close at \$75.96.                                  |

**Crude & Product Markets** 



|     | Last  | Week Ago | Month Ago |
|-----|-------|----------|-----------|
| ANS | 77.29 | 73.85    | 78.06     |
| BLS | 72.94 | 71.1     | 74.46     |
| LLS | 73.49 | 72.3     | 75.51     |
| Mid | 72.59 | 71.35    | 73.86     |
| WTI | 71.29 | 70.1     | 73.16     |





## PRODUCTS

|           | Last    | Week Ago | Month Ago |
|-----------|---------|----------|-----------|
| Gulf RBOB | 256.77  | 238.12   | 242.41    |
| Gulf ULSD | 232.755 | 225.97   | 234.02    |
| NYH RBOB  | 267.77  | 257.62   | 250.91    |
| NYH ULSD  | 239.855 | 232.345  | 238.145   |
| USGC 3%   | 62.125  | 59.875   | 59.375    |



This report has been prepared by PFL Petroleum Limited personnel for your information only and the views expressed are intended to provide market commentary and are not recommendations. This report is not an offer to sell or a solicitation of any offer to buy any security. The information contained herein has been compiled by PFL from sources believed to be reliable, but no representation or warranty, express or implied, is made by PFL Petroleum Limited, its affiliates or any other person as to its accuracy, completeness or correctness. Copyright 2017 PFL Petroleum Limited. All Rights Reserved





| MB               |       |          |           |  |  |  |  |
|------------------|-------|----------|-----------|--|--|--|--|
|                  | Last  | Week Ago | Month Ago |  |  |  |  |