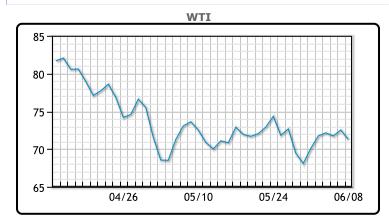

| Market Commentary                                                     |
|-----------------------------------------------------------------------|
| Oil prices were lower today but managed to rebound from earlier       |
| losses after a report was released claiming that the US and Iran      |
| were close to reaching a new nuclear agreement. A spokesperson        |
| for the White House National Security Council later called the report |
| "false and misleading". "If there's no Iran deal then we're back      |
| where we were before, focused more on fuel demand," said John         |
| Kilduff, partner at Again Capital LLC in New York. Oil prices could   |
| get a lift if the U.S. Federal Reserve skips a rate hike at its next  |
| meeting on June 13-14, said Tamas Varga from PVM brokerage.           |
| Economists polled by Reuters expect no hike at the meeting. WTI       |
| traded down \$1.24 or -1.7% to close at \$71.29. Brent traded down    |
| \$0.99 or -1.3% to close at \$75.96.                                  |

**Crude & Product Markets** 

|     | Last  | Week Ago | Month Ago |
|-----|-------|----------|-----------|
| ANS | 77.29 | 73.85    | 78.06     |
| BLS | 72.94 | 71.1     | 74.46     |
| LLS | 73.49 | 72.3     | 75.51     |
| Mid | 72.59 | 71.35    | 73.86     |
| WTI | 71.29 | 70.1     | 73.16     |