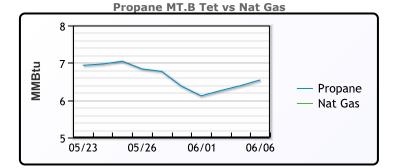

#### MB Last Week Ago **Month Ago** 44.8 48.5 72.8 Butane 75.8 76 81 IsoButane 137.5 141.9 Natural Gasoline 138.5 Propane 61 58.4 70.1

**MB NON** 

|                  | Last  | Week Ago | Month Ago |
|------------------|-------|----------|-----------|
| Butane           | 69.8  | 68.5     | 77.8      |
| IsoButane        | 75.9  | 76       | 81        |
| Natural Gasoline | 137.5 | 139.5    | 141.9     |
| Propane          | 61    | 57.4     | 69.4      |

# CONWAY

|                  | Last  | Week Ago | Month Ago |
|------------------|-------|----------|-----------|
| Butane           | 66.8  | 66       | 74        |
| IsoButane        | 78    | 80       | 79        |
| Natural Gasoline | 147.5 | 157      | 147.8     |
| Propane          | 59.9  | 55.8     | 69.3      |

# **EDMONTON**

|         | Last | Week Ago | Month Ago |
|---------|------|----------|-----------|
| Propane | 41.4 | 37       | 52.5      |
|         | SVI  |          |           |

|         | 54   |          |           |
|---------|------|----------|-----------|
|         | Last | Week Ago | Month Ago |
| Propane | 74.5 | 77.8     | 82.8      |