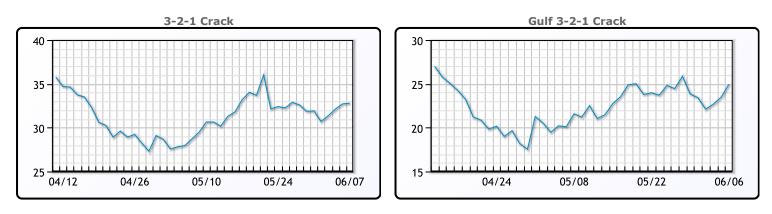

**Crude & Product Markets** 

### CRUDE

|     | Last  | Week Ago | Month Ago |
|-----|-------|----------|-----------|
| ANS | 75.74 | 73.21    | 76.24     |
| BLS | 73.39 | 70.21    | 72.64     |
| LLS | 74.04 | 71.91    | 73.54     |
| Mid | 73.04 | 70.66    | 72.19     |
| WTI | 71.74 | 69.46    | 71.34     |

# PRODUCTS

|           | Last    | Week Ago | Month Ago |
|-----------|---------|----------|-----------|
| Gulf RBOB | 252.93  | 242.795  | 232.9     |
| Gulf ULSD | 230.855 | 221.65   | 227.595   |
| NYH RBOB  | 263.18  | 262.09   | 241.9     |
| NYH ULSD  | 237.655 | 228.33   | 231.97    |
| USGC 3%   | 61.625  | 57.875   | 57.875    |