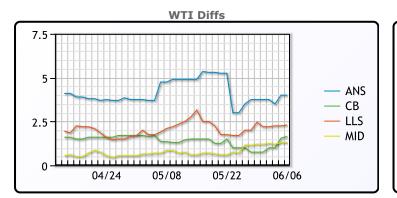

### CRUDE

|     | Last  | Week Ago | Month Ago |
|-----|-------|----------|-----------|
| ANS | 75.74 | 73.21    | 76.24     |
| BLS | 73.39 | 70.21    | 72.64     |
| LLS | 74.04 | 71.91    | 73.54     |
| Mid | 73.04 | 70.66    | 72.19     |
| WTI | 71.74 | 69.46    | 71.34     |