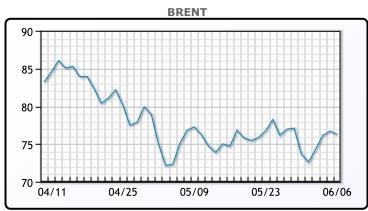

| Market Commentary                                                                                                                                                                                                                                                                                                                                                                                                                                                                                                                                                                                                                                                                                                                                                                  |
|------------------------------------------------------------------------------------------------------------------------------------------------------------------------------------------------------------------------------------------------------------------------------------------------------------------------------------------------------------------------------------------------------------------------------------------------------------------------------------------------------------------------------------------------------------------------------------------------------------------------------------------------------------------------------------------------------------------------------------------------------------------------------------|
| Oil prices were lower today on worries of sluggish economic growth hurting<br>energy demand. This outweighed the production cuts announced by Saudi<br>Arabia on Monday. The Kingdom also unexpectedly cut its selling price to<br>Asain buyers again. However, the Saudi supply cut is unlikely to achieve a<br>"sustainable price increase" into the high \$80s and low \$90s due to weaker<br>demand, stronger non-OPEC supply, slower economic growth in China and<br>potential recessions in the U.S. and Europe, Citi analysts said in a note.<br>"Crude prices are heavy as global growth concerns continue to suggest a<br>much weaker crude demand outlook," said Edward Moya, senior market<br>analyst at data and analytics firm OANDA. The US dollar was also stronger |
| today hurting crude prices. WTI traded down \$0.41 or6% to close at<br>\$71.74. Brent traded down \$0.42 or6% to close at \$76.29.                                                                                                                                                                                                                                                                                                                                                                                                                                                                                                                                                                                                                                                 |

### CRUDE

|     | Last  | Week Ago | Month Ago |
|-----|-------|----------|-----------|
| ANS | 75.74 | 73.21    | 76.24     |
| BLS | 73.39 | 70.21    | 72.64     |
| LLS | 74.04 | 71.91    | 73.54     |
| Mid | 73.04 | 70.66    | 72.19     |
| WTI | 71.74 | 69.46    | 71.34     |