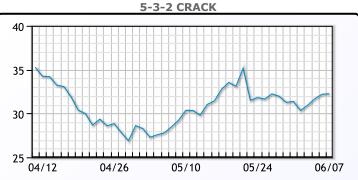

|

**Crude & Product Markets** 



### CRUDE

|     | Last  | Week Ago | Month Ago |
|-----|-------|----------|-----------|
| ANS | 75.74 | 73.21    | 76.24     |
| BLS | 73.39 | 70.21    | 72.64     |
| LLS | 74.04 | 71.91    | 73.54     |
| Mid | 73.04 | 70.66    | 72.19     |
| WTI | 71.74 | 69.46    | 71.34     |





# PRODUCTS

|           | Last    | Week Ago | Month Ago |
|-----------|---------|----------|-----------|
| Gulf RBOB | 252.93  | 242.795  | 232.9     |
| Gulf ULSD | 230.855 | 221.65   | 227.595   |
| NYH RBOB  | 263.18  | 262.09   | 241.9     |
| NYH ULSD  | 237.655 | 228.33   | 231.97    |
| USGC 3%   | 61.625  | 57.875   | 57.875    |



# This report has been prepared by PFL Petroleum Limited personnel for your information only and the views expressed are intended to provide market commentary and are not recommendations. This report is not an offer to sell or a solicitation of any offer to buy any security. The information contained herein has been compiled by PFL from sources believed to be reliable, but no representation or warranty, express or implied, is made by PFL Petroleum Limited, its affiliates or any other person as to its accuracy, completeness or correctness. Copyright 2017 PFL Petroleum Limited. All Rights Reserved





#### MB Last Week Ago **Month Ago** 44.8 48.5 72.8 Butane 75.8 76 81 IsoButane 137.5 141.9 Natural Gasoline 138.5 Propane 61 58.4 70.1

**MB NON** 

|                  | Last  | Week Ago | M