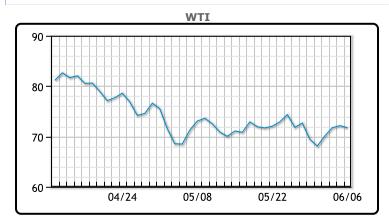

| Market Commentary                                                                                                                                                                                                                                                                                                                                                                                                                                                                                                                                                                                                                                                                                                                                                                  |
|------------------------------------------------------------------------------------------------------------------------------------------------------------------------------------------------------------------------------------------------------------------------------------------------------------------------------------------------------------------------------------------------------------------------------------------------------------------------------------------------------------------------------------------------------------------------------------------------------------------------------------------------------------------------------------------------------------------------------------------------------------------------------------|
| Oil prices were lower today on worries of sluggish economic growth hurting<br>energy demand. This outweighed the production cuts announced by Saudi<br>Arabia on Monday. The Kingdom also unexpectedly cut its selling price to<br>Asain buyers again. However, the Saudi supply cut is unlikely to achieve a<br>"sustainable price increase" into the high \$80s and low \$90s due to weaker<br>demand, stronger non-OPEC supply, slower economic growth in China and<br>potential recessions in the U.S. and Europe, Citi analysts said in a note.<br>"Crude prices are heavy as global growth concerns continue to suggest a<br>much weaker crude demand outlook," said Edward Moya, senior market<br>analyst at data and analytics firm OANDA. The US dollar was also stronger |
| today hurting crude prices. WTI traded down \$0.41 or6% to close at<br>\$71.74. Brent traded down \$0.42 or6% to close at \$76.29.                                                                                                                                                                                                                                                                                                                                                                                                                                                                                                                                                                                                                                                 |

### CRUDE

|     | Last  | Week Ago | Month Ago |
|-----|-------|----------|-----------|
| ANS | 75.74 | 73.21    | 76.24     |
| BLS | 73.39 | 70.21    | 72.64     |
| LLS | 74.04 | 71.91    | 73.54     |
| Mid | 73.04 | 70.66    | 72.19     |
| WTI | 71.74 | 69.46    | 71.34     |