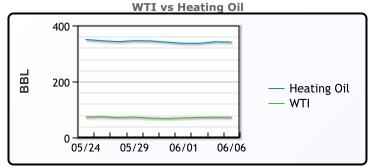

### CRUDE

|     | Last  | Week Ago | Month Ago |
|-----|-------|----------|-----------|
| ANS | 75.74 | 73.21    | 76.24     |
| BLS | 73.39 | 70.21    | 72.64     |
| LLS | 74.04 | 71.91    | 73.54     |
| Mid | 73.04 | 70.66    | 72.19     |
| WTI | 71.74 | 69.46    | 71.34     |

# PRODUCTS

|           | Last    | Week Ago | Month Ago |
|-----------|---------|----------|-----------|
| Gulf RBOB | 252.93  | 242.795  | 232.9     |
| Gulf ULSD | 230.855 | 221.65   | 227.595   |
| NYH RBOB  | 263.18  | 262.09   | 241.9     |
| NYH ULSD  | 237.655 | 228.33   | 231.97    |
| USGC 3%   | 61.625  | 57.875   | 57.875    |