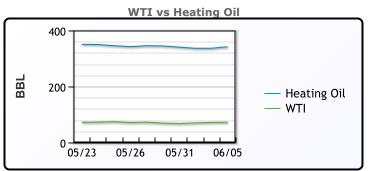

## CRUDE

|     | Last  | Week Ago | Month Ago |
|-----|-------|----------|-----------|
| ANS | 76.15 | 76.42    | 76.24     |
| BLS | 73.7  | 73.42    | 72.64     |
| LLS | 74.4  | 74.67    | 73.54     |
| Mid | 73.45 | 73.82    | 72.19     |
| WTI | 72.15 | 72.67    | 71.34     |

## PRODUCTS

|           | Last   | Week Ago | Month Ago |
|-----------|--------|----------|-----------|
| Gulf RBOB | 250.94 | 254.13   | 232.9     |
| Gulf ULSD | 232    | 230.415  | 227.595   |
| NYH RBOB  | 263.44 | 272.69   | 241.9     |
| NYH ULSD  | 238.6  | 236.305  | 231.97    |
| USGC 3%   | 61.625 | 61.125   | 57.875    |