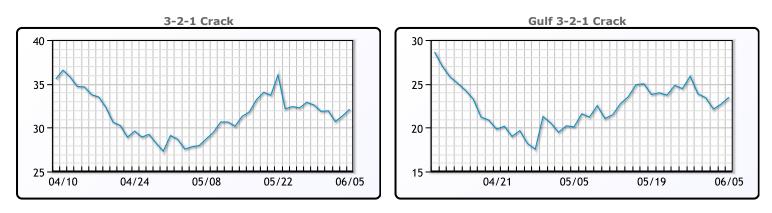

## **Crude & Product Markets**

## CRUDE

|     | Last  | Week Ago | Month Ago |
|-----|-------|----------|-----------|
| ANS | 76.15 | 76.42    | 76.24     |
| BLS | 73.7  | 73.42    | 72.64     |
| LLS | 74.4  | 74.67    | 73.54     |
| Mid | 73.45 | 73.82    | 72.19     |
| WTI | 72.15 | 72.67    | 71.34     |

## PRODUCTS

|           | Last   | Week Ago | Month Ago |
|-----------|--------|----------|-----------|
| Gulf RBOB | 250.94 | 254.13   | 232.9     |
| Gulf ULSD | 232    | 230.415  | 227.595   |
| NYH RBOB  | 263.44 | 272.69   | 241.9     |
| NYH ULSD  | 238.6  | 236.305  | 231.97    |
| USGC 3%   | 61.625 | 61.125   | 57.875    |