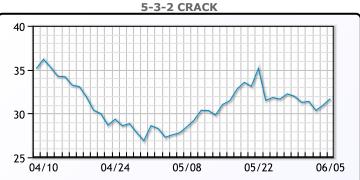

d up \$.41 to close at \$72.15. Brent traded up \$.58 to close   |
| \$76.71.                                                              |

## **Crude & Product Markets**



## CRUDE

|     | Last  | Week Ago | Month Ago |
|-----|-------|----------|-----------|
| ANS | 76.15 | 76.42    | 76.24     |
| BLS | 73.7  | 73.42    | 72.64     |
| LLS | 74.4  | 74.67    | 73.54     |
| Mid | 73.45 | 73.82    | 72.19     |
| WTI | 72.15 | 72.67    | 71.34     |





## PRODUCTS

|           | Last   | Week Ago | Month Ago |
|-----------|--------|----------|-----------|
| Gulf RBOB | 250.94 | 254.13   | 232.9     |
| Gulf ULSD | 232    | 230.415  | 227.595   |
| NYH RBOB  | 263.44 | 272.69   | 241.9     |
| NYH ULSD  | 238.6  | 236.305  | 231.97    |
| USGC 3%   | 61.625 | 61.125   | 57.875    |



# This report has been prepared by PFL Petroleum Limited personnel for your information only and the views expressed are intended to provide market commentary and are not recommendations. This report is not an offer to sell or a solicitation of any offer to buy any security. The information contained herein has been compiled by PFL from sources believed to be reliable, but no representation or warranty, express or implied, is made by PFL Petroleum Limited, its affiliates or any other person as to its accuracy, completeness or correctness. Copyright 2017 PFL Petroleum Limited. All Rights Reserved





### MB Last Week Ago Month Ago Butane 55 52.5 72.8 75 80 81 IsoButane Natural Gasoline 140 144.5 141.9 Propane 59.9 62 70.1

**MB NON** 

|                  | Last | Week Ago | Month Ago |
|