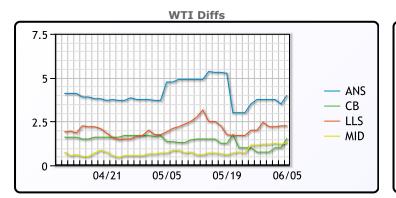

## CRUDE

|     | Last  | Week Ago | Month Ago |
|-----|-------|----------|-----------|
| ANS | 76.15 | 76.42    | 76.24     |
| BLS | 73.7  | 73.42    | 72.64     |
| LLS | 74.4  | 74.67    | 73.54     |
| Mid | 73.45 | 73.82    | 72.19     |
| WTI | 72.15 | 72.67    | 71.34     |