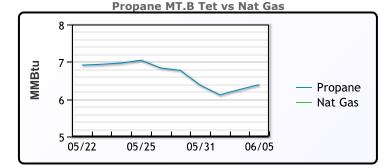

### MB Last Week Ago Month Ago Butane 55 52.5 72.8 75 80 81 IsoButane Natural Gasoline 140 144.5 141.9 Propane 59.9 62 70.1

**MB NON** 

|                  | Last | Week Ago | Month Ago |
|------------------|------|----------|-----------|
| Butane           | 70   | 72.5     | 77.8      |
| IsoButane        | 75   | 80       | 81        |
| Natural Gasoline | 139  | 146.5    | 141.9     |
| Propane          | 59.8 | 61       | 69.4      |