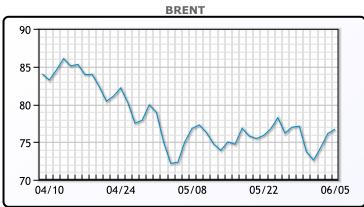

| Market Commentary                                                     |
|-----------------------------------------------------------------------|
| Oil prices were higher today after the Saudis announced to            |
| production cuts of an additional 1MM/bbls. According to the Saudi     |
| Energy minister the kingdoms output is set to fall to 9MM/bpd from    |
| 10MM/bpd. Consultancy Rystad Energy said the additional Saudi cut     |
| is likely to deepen the market deficit to more than 3 million bpd in  |
| July, which could push prices higher in coming weeks. "The market     |
| is still trying to assess the impact of what the Saudi production cut |
| actually means," said Phil Flynn, an analyst at Price Futures Group.  |
| "Oil seems to be taking the news as very bullish, and it is." WTI     |
| traded up \$.41 to close at \$72.15. Brent traded up \$.58 to close   |
| \$76.71.                                                              |