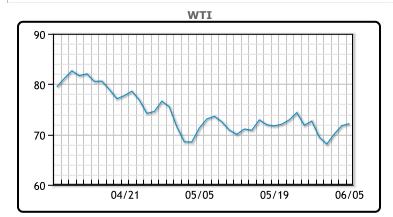

## CRUDE

|     | Last  | Week Ago | Month Ago |
|-----|-------|----------|-----------|
| ANS | 76.15 | 76.42    | 76.24     |
| BLS | 73.7  | 73.42    | 72.64     |
| LLS | 74.4  | 74.67    | 73.54     |
| Mid | 73.45 | 73.82    | 72.19     |
| WTI | 72.15 | 72.67    | 71.34     |