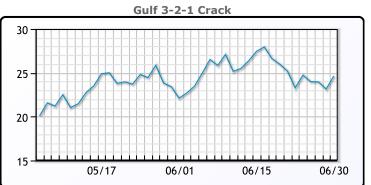

# **Crude & Product Markets**

## **PRODUCTS**

|           | Last   | Week Ago | Month Ago |
|-----------|--------|----------|-----------|
| Gulf RBOB | 249.49 | 239.285  | 242.795   |
| Gulf ULSD | 237.76 | 233.165  | 221.65    |
| NYH RBOB  | 256.49 | 255.97   | 262.09    |
| NYH ULSD  | 245.76 | 241.585  | 228.33    |
| USGC 3%   | 69.125 | 63.625   | 57.875    |