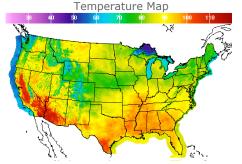

# **Weather Data**

| City         | HIGH °F | LOW °F |
|--------------|---------|--------|
| Calgary      | 81      | 57     |
| Conway       | 79      | 58     |
| Cushing      | 98      | 76     |
| Denver       | 73      | 57     |
| Houston      | 102     | 81     |
| Mont Belvieu | 95      | 79     |
| Sarnia       | 82      | 62     |
| Williston    | 87      | 61     |
|              |         |        |