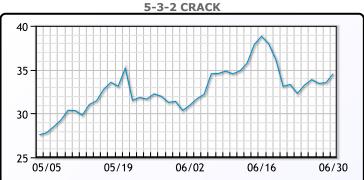

## **PRODUCTS**

|           | Last   | Week Ago | Month Ago |
|-----------|--------|----------|-----------|
| Gulf RBOB | 249.49 | 239.285  | 242.795   |
| Gulf ULSD | 237.76 | 233.165  | 221.65    |
| NYH RBOB  | 256.49 | 255.97   | 262.09    |
| NYH ULSD  | 245.76 | 241.585  | 228.33    |
| USGC 3%   | 69.125 | 63.625   | 57.875    |