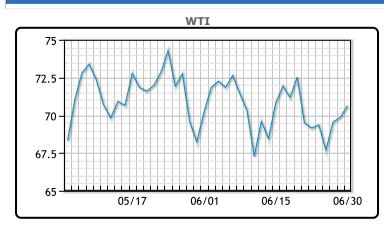

# Oil prices settled higher today but closed down for the quarter for the 4th quarter in a row. Signs of strengthening U.S. economic activity and sharp declines in U.S. oil inventories last week offered some support. For the day, crude was bolstered by a U.S. Commerce Department report showing annual inflation rising last month at its slowest pace in two years. Signs of moderating inflation "could hold the Federal Reserve off rising interest rates again," said John Kilduff, partner at Again Capital LLC in New York. U.S. energy firms this week cut the number of oil and natural gas rigs operating for a ninth week

in a row for the first time since July 2020, energy services firm Baker Hughes said on Friday. WTI traded up \$.78 or 1.1% to close at \$70.64. Brent traded up \$.56 or .8% to close at \$74.90.

**Market Commentary** 

## **CRUDE**

|     | Last  | Week Ago | Month Ago |
|-----|-------|----------|-----------|
| ANS | 76.99 | 75.26    | 73.21     |
| BLS | 73.64 | 71.86    | 70.21     |
| LLS | 73.24 | 71.16    | 71.91     |
| Mid | 72.14 | 70.36    | 70.66     |
| WTI | 70.64 | 68.86    | 69.46     |