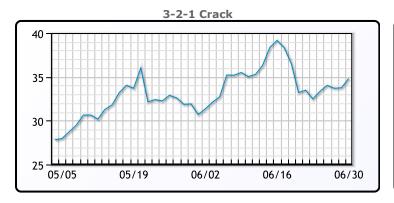

# **Crude & Product Markets**

## **CRUDE**

|     | Last  | Week Ago | Month Ago |
|-----|-------|----------|-----------|
| ANS | 76.99 | 75.26    | 73.21     |
| BLS | 73.64 | 71.86    | 70.21     |
| LLS | 73.24 | 71.16    | 71.91     |
| Mid | 72.14 | 70.36    | 70.66     |
| WTI | 70.64 | 68.86    | 69.46     |

## **PRODUCTS**

|           | Last   | Week Ago | Month Ago |
|-----------|--------|----------|-----------|
| Gulf RBOB | 249.49 | 239.285  | 242.795   |
| Gulf ULSD | 237.76 | 233.165  | 221.65    |
| NYH RBOB  | 256.49 | 255.97   | 262.09    |
| NYH ULSD  | 245.76 | 241.585  | 228.33    |
| USGC 3%   | 69.125 | 63.625   | 57.875    |