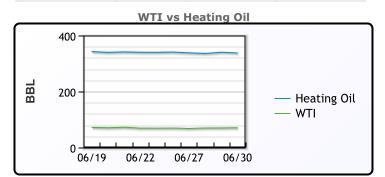

# **Crude & Product Markets**

## **CRUDE**

|     | Last  | Week Ago | Month Ago |
|-----|-------|----------|-----------|
| ANS | 76.99 | 75.26    | 73.21     |
| BLS | 73.64 | 71.86    | 70.21     |
| LLS | 73.24 | 71.16    | 71.91     |
| Mid | 72.14 | 70.36    | 70.66     |
| WTI | 70.64 | 68.86    | 69.46     |

## **PRODUCTS**

|           | Last   | Week Ago | Month Ago |
|-----------|--------|----------|-----------|
| Gulf RBOB | 249.49 | 239.285  | 242.795   |
| Gulf ULSD | 237.76 | 233.165  | 221.65    |
| NYH RBOB  | 256.49 | 255.97   | 262.09    |
| NYH ULSD  | 245.76 | 241.585  | 228.33    |
| USGC 3%   | 69.125 | 63.625   | 57.875    |