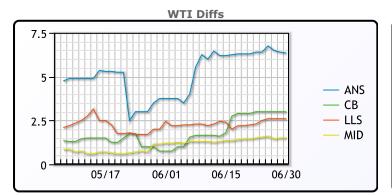

## **CRUDE**

|     | Last  | Week Ago | Month Ago |
|-----|-------|----------|-----------|
| ANS | 76.99 | 75.26    | 73.21     |
| BLS | 73.64 | 71.86    | 70.21     |
| LLS | 73.24 | 71.16    | 71.91     |
| Mid | 72.14 | 70.36    | 70.66     |
| WTI | 70.64 | 68.86    | 69.46     |