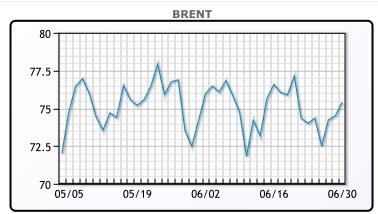

# Oil prices settled higher today but closed down for the quarter for the 4th quarter in a row. Signs of strengthening U.S. economic activity and sharp declines in U.S. oil inventories last week offered some support. For the day, crude was bolstered by a U.S. Commerce Department report showing annual inflation rising last month at its slowest pace in two years. Signs of moderating inflation "could hold the Federal Reserve off rising interest rates again," said John Kilduff, partner at Again Capital LLC in New York. U.S. energy firms this week cut the number of oil and natural gas rigs operating for a ninth week

in a row for the first time since July 2020, energy services firm Baker Hughes said on Friday. WTI traded up \$.78 or 1.1% to close at \$70.64. Brent traded up \$.56 or .8% to close at \$74.90.

**Market Commentary** 

## **CRUDE**

|     | Last  | Week Ago | Month Ago |
|-----|-------|----------|-----------|
| ANS | 76.99 | 75.26    | 73.21     |
| BLS | 73.64 | 71.86    | 70.21     |
| LLS | 73.24 | 71.16    | 71.91     |
| Mid | 72.14 | 70.36    | 70.66     |
| WTI | 70.64 | 68.86    | 69.46     |