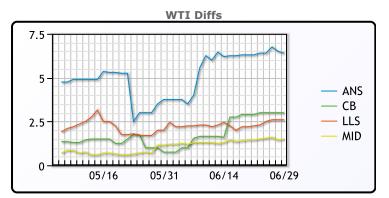

# **CRUDE**

|     | Last  | Week Ago | Month Ago |
|-----|-------|----------|-----------|
| ANS | 76.26 | 75.51    | 76.42     |
| BLS | 72.86 | 72.11    | 73.42     |
| LLS | 72.46 | 71.46    | 74.67     |
| Mid | 71.36 | 70.66    | 73.82     |
| WTI | 69.86 | 69.21    | 72.67     |