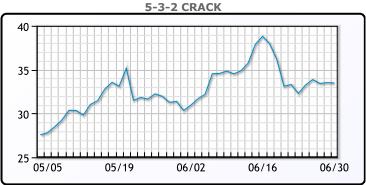

Gasoline, Distillates and propane all had builds – Other than propane we are below all 5

**Market Commentary** 

# **Crude & Product Markets**

year averages.





# **CRUDE**

|     | Last  | Week Ago | Month Ago |
|-----|-------|----------|-----------|
| ANS | 76.26 | 75.51    | 76.42     |
| BLS | 72.86 | 72.11    | 73.42     |
| LLS | 72.46 | 71.46    | 74.67     |
| Mid | 71.36 | 70.66    | 73.82     |
| WTI | 69.86 | 69.21    | 72.67     |

# **PRODUCTS**

|           | Last    | Week Ago | Month Ago |
|-----------|---------|----------|-----------|
| Gulf RBOB | 246.59  | 245.15   | 254.13    |
| Gulf ULSD | 234.445 | 237.85   | 230.415   |
| NYH RBOB  | 264.73  | 259.01   | 272.69    |
| NYH ULSD  | 242.2   | 248.55   | 236.305   |
| USGC 3%   | 68.125  | 64.125   | 61.125    |









# NGLs

# MB

|                  | Last  | Week Ago | Month Ago |
|------------------|-------|----------|-----------|
| Butane           | 43.5  | 43.3     | 52.5      |
| IsoButane        | 73.5  | 63.5     | 80        |
| Natural Gasoline | 123.3 | 127.4    | 144.5     |
| Propane          | 54.8  | 56.5     | 62        |

# **MB NON**

|                  | Last  | Week Ago | Month Ago |
|------------------|-------|----------|-----------|
| Butane           | 63.3  | 63.5     | 72.5      |
| IsoButane        | 71.8  | 71.3     | 80        |
| Natural Gasoline | 123.3 | 125.8    | 146.5     |
| Propane          | 54    | 55.3     | 61        |

#### **CONWAY**

|                  | Last | Week Ago | Month Ago |
|------------------|------|----------|-----------|
| Butane           |