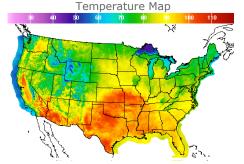

# **Weather Data**

| City         | HIGH °F | LOW °F |
|--------------|---------|--------|
| Calgary      | 82      | 54     |
| Conway       | 75      | 57     |
| Cushing      | 103     | 75     |
| Denver       | 81      | 61     |
| Houston      | 102     | 80     |
| Mont Belvieu | 95      | 78     |
| Sarnia       | 77      | 56     |
| Williston    | 82      | 58     |