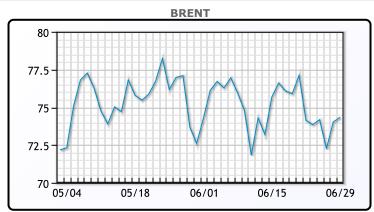

Oil prices settled higher on Thursday after flip flopping during the session, supported by a bigger draw than expected in U.S. crude inventories but pressured by fears that rising interest rates that could dent global economic growth. U.S. WTI crude futures rose 30 cents per barrel to close at \$69.86 per barrel. Brent crude futures rose 31 cents per barrel, closing at US\$74.34/bbl. Inventory numbers came in today - U.S. commercial crude oil inventories (excluding those in the Strategic Petroleum Reserve) decreased by 9.6 million barrels' week over week. At 453.7 million barrels, U.S. crude oil inventories are 1% below the five-year average for this time of year. Gasoline, Distillates and propane all had builds – Other than propane we are below all 5