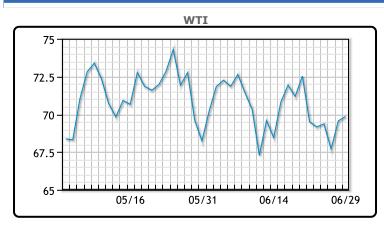

Oil prices settled higher on Thursday after flip flopping during the session, supported by a bigger draw than expected in U.S. crude inventories but pressured by fears that rising interest rates that could dent global economic growth. U.S. WTI crude futures rose 30 cents per barrel to close at \$69.86 per barrel. Brent crude futures rose 31 cents per barrel, closing at US\$74.34/bbl. Inventory numbers came in today - U.S. commercial crude oil inventories (excluding those in the Strategic Petroleum Reserve) decreased by 9.6 million barrels' week over week. At 453.7 million barrels, U.S. crude oil inventories are 1% below the five-year average for this time of year. Gasoline, Distillates and propane all had builds – Other than propane we are below all 5