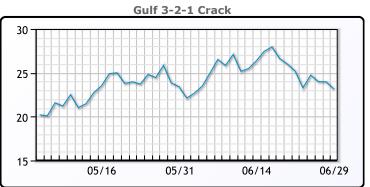

# **Crude & Product Markets**

year averages.

# **PRODUCTS**

|           | Last    | Week Ago | Month Ago |
|-----------|---------|----------|-----------|
| Gulf RBOB | 246.59  | 245.15   | 254.13    |
| Gulf ULSD | 234.445 | 237.85   | 230.415   |
| NYH RBOB  | 264.73  | 259.01   | 272.69    |
| NYH ULSD  | 242.2   | 248.55   | 236.305   |
| USGC 3%   | 68.125  | 64.125   | 61.125    |