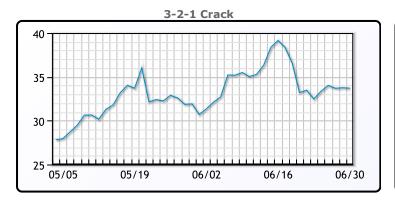

# **Crude & Product Markets**

year averages.

# **PRODUCTS**

|           | Last    | Week Ago | Month Ago |
|-----------|---------|----------|-----------|
| Gulf RBOB | 246.59  | 245.15   | 254.13    |
| Gulf ULSD | 234.445 | 237.85   | 230.415   |
| NYH RBOB  | 264.73  | 259.01   | 272.69    |
| NYH ULSD  | 242.2   | 248.55   | 236.305   |
| USGC 3%   | 68.125  | 64.125   | 61.125    |