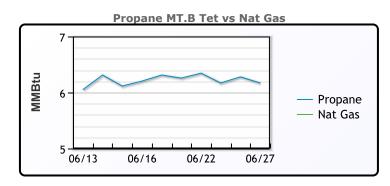

#### NGLs

#### MB

|                  | Last | Week Ago | Month Ago |
|------------------|------|----------|-----------|
| Butane           | 42   | 40       | 52.5      |
| IsoButane        | 71   | 70.8     | 80        |
| Natural Gasoline | 119  | 132.5    | 144.5     |
| Propane          | 54.5 | 57.3     | 62        |