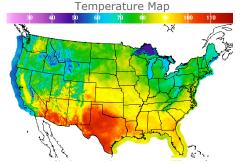

# **Weather Data**

| City         | HIGH °F | LOW °F |
|--------------|---------|--------|
| Calgary      | 77      | 53     |
| Conway       | 79      | 59     |
| Cushing      | 88      | 65     |
| Denver       | 93      | 68     |
| Houston      | 103     | 80     |
| Mont Belvieu | 96      | 79     |
| Sarnia       | 66      | 60     |
| Williston    | 80      | 58     |