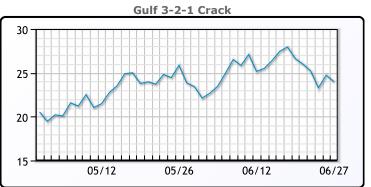

# **Crude & Product Markets**

## **PRODUCTS**

|           | Last   | Week Ago | Month Ago |
|-----------|--------|----------|-----------|
| Gulf RBOB | 238.46 | 255.97   | 254.13    |
| Gulf ULSD | 231.96 | 241.165  | 230.415   |
| NYH RBOB  | 255.18 | 266.42   | 272.69    |
| NYH ULSD  | 239.9  | 250.29   | 236.305   |
| USGC 3%   | 63.875 | 65.875   | 61.125    |