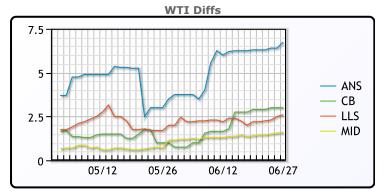

## **CRUDE**

|     | Last  | Week Ago | Month Ago |
|-----|-------|----------|-----------|
| ANS | 74.45 | 76.8     | 76.42     |
| BLS | 70.7  | 73.4     | 73.42     |
| LLS | 70.3  | 72.7     | 74.67     |
| Mid | 69.3  | 71.9     | 73.82     |
| WTI | 67.7  | 70.5     | 72.67     |