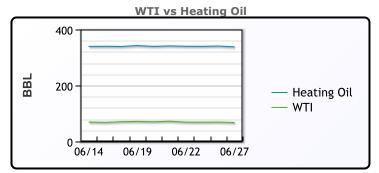

## **CRUDE**

|     | Last  | Week Ago | Month Ago |
|-----|-------|----------|-----------|
| ANS | 74.45 | 76.8     | 76.42     |
| BLS | 70.7  | 73.4     | 73.42     |
| LLS | 70.3  | 72.7     | 74.67     |
| Mid | 69.3  | 71.9     | 73.82     |
| WTI | 67.7  | 70.5     | 72.67     |

## **PRODUCTS**

|           | Last   | Week Ago | Month Ago |
|-----------|--------|----------|-----------|
| Gulf RBOB | 238.46 | 255.97   | 254.13    |
| Gulf ULSD | 231.96 | 241.165  | 230.415   |
| NYH RBOB  | 255.18 | 266.42   | 272.69    |
| NYH ULSD  | 239.9  | 250.29   | 236.305   |
| USGC 3%   | 63.875 | 65.875   | 61.125    |