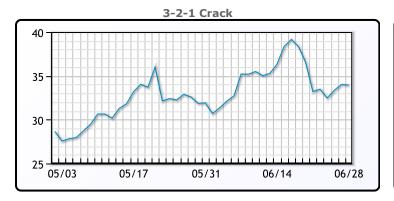

# **Crude & Product Markets**

## **PRODUCTS**

|           | Last   | Week Ago | Month Ago |
|-----------|--------|----------|-----------|
| Gulf RBOB | 238.46 | 255.97   | 254.13    |
| Gulf ULSD | 231.96 | 241.165  | 230.415   |
| NYH RBOB  | 255.18 | 266.42   | 272.69    |
| NYH ULSD  | 239.9  | 250.29   | 236.305   |
| USGC 3%   | 63.875 | 65.875   | 61.125    |