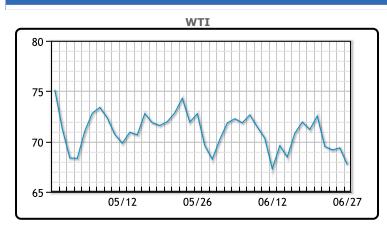

# Oil prices were lower today on nerves about central bank monetary

policy. The market is afraid that central banks are not done hiking rates yet. Both contracts are trading broadly within a \$10 range traced since early May. Oanda analyst Craig Erlam said prices were mainly at the mercy of "the ever-changing expectations for interest rates." "Despite concerns for the slowing economy in Europe, they are going to put the pedal to the metal with interest rates and that puts pressure to the downside," said Phil Flynn, an analyst at Price Futures Group. In the United States, U.S. consumer confidence increased in June to the highest level in nearly 1-1/2 years amid renewed labor market optimism.WTI traded down \$1.67 or -2.4% to close at \$67.70. Brent traded down \$1.92 or -2.6% to close at \$72.26

## **CRUDE**

|     | Last  | Week Ago | Month Ago |
|-----|-------|----------|-----------|
| ANS | 74.45 | 76.8     | 76.42     |
| BLS | 70.7  | 73.4     | 73.42     |
| LLS | 70.3  | 72.7     | 74.67     |
| Mid | 69.3  | 71.9     | 73.82     |
| WTI | 67.7  | 70.5     | 72.67     |