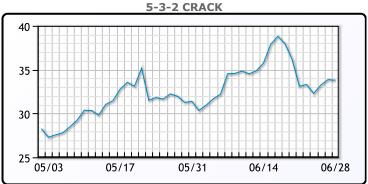

sm.WTI traded down \$1.67 or -2.4% to close at \$67.70. Brent traded down \$1.92 or -2.6% to close at \$72.26

**Market Commentary** 

# **Crude & Product Markets**





## **CRUDE**

|     | Last  | Week Ago | Month Ago |
|-----|-------|----------|-----------|
| ANS | 74.45 | 76.8     | 76.42     |
| BLS | 70.7  | 73.4     | 73.42     |
| LLS | 70.3  | 72.7     | 74.67     |
| Mid | 69.3  | 71.9     | 73.82     |
| WTI | 67.7  | 70.5     | 72.67     |

## **PRODUCTS**

|           | Last   | Week Ago | Month Ago |
|-----------|--------|----------|-----------|
| Gulf RBOB | 238.46 | 255.97   | 254.13    |
| Gulf ULSD | 231.96 | 241.165  | 230.415   |
| NYH RBOB  | 255.18 | 266.42   | 272.69    |
| NYH ULSD  | 239.9  | 250.29   | 236.305   |
| USGC 3%   | 63.875 | 65.875   | 61.125    |









#### NGLs

#### MB

|                  | Last | Week Ago | Month Ago |
|------------------|------|----------|-----------|
| Butane           | 42   | 40       | 52.5      |
| IsoButane        | 71   | 70.8     | 80        |
| Natural Gasoline | 119  | 132.5    | 144.5     |
| Propane          | 54.5 | 57.3     | 62        |

#### **MB NON**

|                  | Last  | Week Ago | Month Ago |
|------------------|-------|----------|-----------|
| Butane           | 62    | 65       | 72.5      |
| IsoButane        | 71    | 70.8     | 80        |
| Natural Gasoline | 118.8 | 132.5    | 146.5     |
| Propane          | 54    | 56.5     | 61        |

#### **CONWAY**

|                  | Last  | Week Ago | Month Ago |
|------------------|-------|----------|-----------|
| Butane