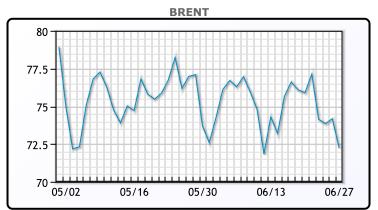

# Oil prices were lower today on nerves about central bank monetary

policy. The market is afraid that central banks are not done hiking rates yet. Both contracts are trading broadly within a \$10 range traced since early May. Oanda analyst Craig Erlam said prices were mainly at the mercy of "the ever-changing expectations for interest rates." "Despite concerns for the slowing economy in Europe, they are going to put the pedal to the metal with interest rates and that puts pressure to the downside," said Phil Flynn, an analyst at Price Futures Group. In the United States, U.S. consumer confidence increased in June to the highest level in nearly 1-1/2 years amid renewed labor market optimism.WTI traded down \$1.67 or -2.4% to close at \$67.70. Brent traded down \$1.92 or -2.6% to close at \$72.26

## **CRUDE**

|     | Last  | Week Ago | Month Ago |
|-----|-------|----------|-----------|
| ANS | 74.45 | 76.8     | 76.42     |
| BLS | 70.7  | 73.4     | 73.42     |
| LLS | 70.3  | 72.7     | 74.67     |
| Mid | 69.3  | 71.9     | 73.82     |
| WTI | 67.7  | 70.5     | 72.67     |