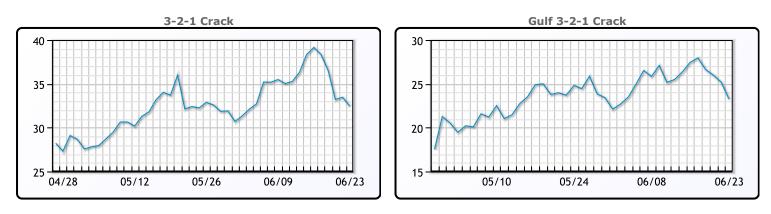

CRUDE

|     | Last  | Week Ago | Month Ago |
|-----|-------|----------|-----------|
| ANS | 75.26 | 78.03    | 75.79     |
| BLS | 71.86 | 74.53    | 73.79     |
| LLS | 71.16 | 73.78    | 74.49     |
| Mid | 70.36 | 73.13    | 73.54     |
| WTI | 68.86 | 71.78    | 72.79     |

#### PRODUCTS

|           | Last    | Week Ago | Month Ago |
|-----------|---------|----------|-----------|
| Gulf RBOB | 239.285 | 264.55   | 251.25    |
| Gulf ULSD | 233.165 | 248.39   | 230.545   |
| NYH RBOB  | 255.97  | 275.3    | 275.22    |
| NYH ULSD  | 241.585 | 256.765  | 236.295   |
| USGC 3%   | 63.625  | 68.125   | 60.125    |