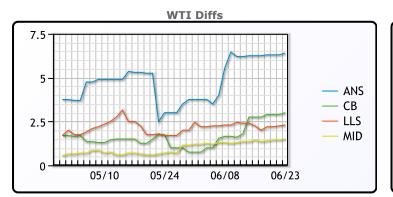

CRUDE

|     | Last  | Week Ago | Month Ago |
|-----|-------|----------|-----------|
| ANS | 75.26 | 78.03    | 75.79     |
| BLS | 71.86 | 74.53    | 73.79     |
| LLS | 71.16 | 73.78    | 74.49     |
| Mid | 70.36 | 73.13    | 73.54     |
| WTI | 68.86 | 71.78    | 72.79     |