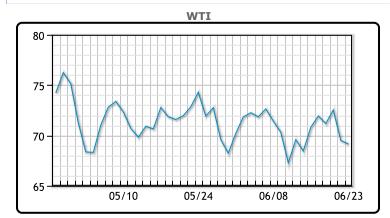

| Market Commentary                                                       |
|-------------------------------------------------------------------------|
| Oil prices were lower again today closing down week over week as the    |
| market worried about interest rate hikes and their effect on the global |
| economy. "There seems to be a growing 'risk back off' type of trade     |
| now in crude, triggered by the interest rate rises in the EU and        |
| disappointing stimulus numbers out of China," said Dennis Kissler,      |
| senior vice president of trading at BOK Financial. U.S. business        |
| activity also fell to a three-month low in June as services growth      |
| eased for the first time this year and the contraction in the           |
| manufacturing sector deepened, survey data showed. WTI traded           |
| down 0.35 or -0.5% to close at \$69.16. Brent traded down \$0.29 or     |
| -0.4% to close at \$73.85.                                              |

CRUDE

|     | Last  | Week Ago | Month Ago |
|-----|-------|----------|-----------|
| ANS | 75.26 | 78.03    | 75.79     |
| BLS | 71.86 | 74.53    | 73.79     |
| LLS | 71.16 | 73.78    | 74.49     |
| Mid | 70.36 | 73.13    | 73.54     |
| WTI | 68.86 | 71.78    | 72.79     |