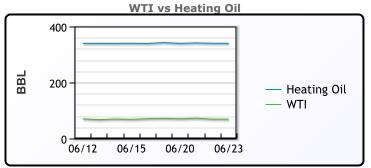

CRUDE

|     | Last  | Week Ago | Month Ago |
|-----|-------|----------|-----------|
| ANS | 75.26 | 78.03    | 75.79     |
| BLS | 71.86 | 74.53    | 73.79     |
| LLS | 71.16 | 73.78    | 74.49     |
| Mid | 70.36 | 73.13    | 73.54     |
| WTI | 68.86 | 71.78    | 72.79     |

#### PRODUCTS

|           | Last    | Week Ago | Month Ago |
|-----------|---------|----------|-----------|
| Gulf RBOB | 239.285 | 264.55   | 251.25    |
| Gulf ULSD | 233.165 | 248.39   | 230.545   |
| NYH RBOB  | 255.97  | 275.3    | 275.22    |
| NYH ULSD  | 241.585 | 256.765  | 236.295   |
| USGC 3%   | 63.625  | 68.125   | 60.125    |