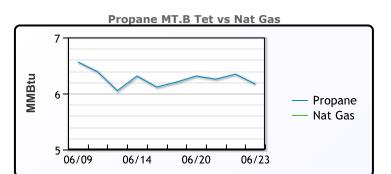

#### MB Last Week Ago **Month Ago** 44.3 59.5 Butane 40.8 64.3 71.3 80.9 IsoButane Natural Gasoline 124.5 134 146.8 Propane 57.5 57.8 63.8

**MB NON** 

|                  | Last  | Week Ago | Month Ago |
|------------------|-------|----------|-----------|
| Butane           | 64    | 65.7     | 74.5      |
| IsoButane        | 71    | 71.3     | 80.9      |
| Natural Gasoline | 123.3 | 134      | 152.8     |
| Propane          | 56.5  | 57.1     | 63.8      |

## Last Week Ago Month Ago 60 62.8 71.5

| Butane           | 60    | 62.8 | 71.5 |
|------------------|-------|------|------|
| IsoButane        | 77    | 73   | 82   |
| Natural Gasoline | 139.8 | 140  | 159  |
| Propane          | 52    | 56.4 | 62.8 |