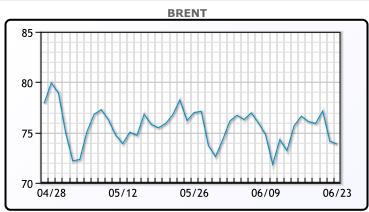

| Market Commentary                                                       |
|-------------------------------------------------------------------------|
| Oil prices were lower again today closing down week over week as the    |
| market worried about interest rate hikes and their effect on the global |
| economy. "There seems to be a growing 'risk back off' type of trade     |
| now in crude, triggered by the interest rate rises in the EU and        |
| disappointing stimulus numbers out of China," said Dennis Kissler,      |
| senior vice president of trading at BOK Financial. U.S. business        |
| activity also fell to a three-month low in June as services growth      |
| eased for the first time this year and the contraction in the           |
| manufacturing sector deepened, survey data showed. WTI traded           |
| down 0.35 or -0.5% to close at \$69.16. Brent traded down \$0.29 or     |
| -0.4% to close at \$73.85.                                              |