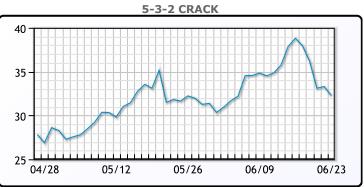

|
| down 0.35 or -0.5% to close at \$69.16. Brent traded down \$0.29 or     |
| -0.4% to close at \$73.85.                                              |





CRUDE

|     | Last  | Week Ago | Month Ago |
|-----|-------|----------|-----------|
| ANS | 75.26 | 78.03    | 75.79     |
| BLS | 71.86 | 74.53    | 73.79     |
| LLS | 71.16 | 73.78    | 74.49     |
| Mid | 70.36 | 73.13    | 73.54     |
| WTI | 68.86 | 71.78    | 72.79     |





#### PRODUCTS

|           | Last    | Week Ago | Month Ago |
|-----------|---------|----------|-----------|
| Gulf RBOB | 239.285 | 264.55   | 251.25    |
| Gulf ULSD | 233.165 | 248.39   | 230.545   |
| NYH RBOB  | 255.97  | 275.3    | 275.22    |
| NYH ULSD  | 241.585 | 256.765  | 236.295   |
| USGC 3%   | 63.625  | 68.125   | 60.125    |



This report has been prepared by PFL Petroleum Limited personnel for your information only and the views expressed are intended to provide market commentary and are not recommendations. This report is not an offer to sell or a solicitation of any offer to buy any security. The information contained herein has been compiled by PFL from sources believed to be reliable, but no representation or warranty, express or implied, is made by PFL Petroleum Limited, its affiliates or any other person as to its accuracy, completeness or correctness. Copyright 2017 PFL Petroleum Limited. All Rights Reserved





#### MB Last Week Ago **Month Ago** 44.3 59.5 Butane 40.8 64.3 71.3 80.9 IsoButane Natural Gasoline 124.5 134 146.8 Propane 57.5 57.8 63.8

**MB NON** 

|                  | Last  | Week Ago |