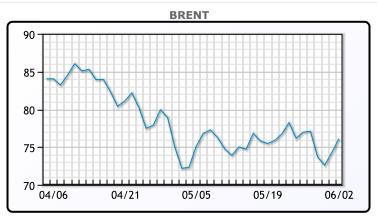

# Oil prices rose today as traders seemingly closed out some short positions ahead of this weekend. Congress also passed the debt ceiling deal that will avert a government default. Weaker jobs data was also bullish as the hope is that the Federal Reserve will pause interest rate hikes. "No one wants to be short crude going into a weekend OPEC+ meeting. ... Traders should never underestimate what the Saudis will do and leverage during OPEC+ meetings," said Edward Moya, senior market analyst at data and analytics firm OANDA. Brent and WTI closed at their highest level since late May but were still down 1% week over week. WTI traded up \$1.64 or 2.3% to

close at \$71.74. Brent traded down \$1.85 or -2.5% to close at

**Market Commentary** 

## CRUDE

|     | Last  | Week Ago | Month Ago |
|-----|-------|----------|-----------|
| ANS | 75.24 | 76.42    | 75.36     |
| BLS | 72.74 | 73.42    | 73.36     |
| LLS | 73.99 | 74.67    | 73.41     |
| Mid | 72.94 | 73.82    | 72.36     |
| WTI | 71.74 | 72.67    | 71.66     |