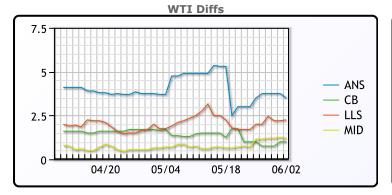

## CRUDE

|     | Last  | Week Ago | Month Ago |
|-----|-------|----------|-----------|
| ANS | 75.24 | 76.42    | 75.36     |
| BLS | 72.74 | 73.42    | 73.36     |
| LLS | 73.99 | 74.67    | 73.41     |
| Mid | 72.94 | 73.82    | 72.36     |
| WTI | 71.74 | 72.67    | 71.66     |