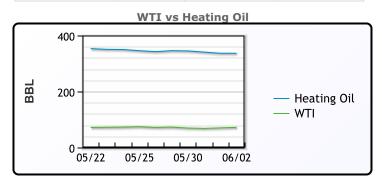

# **Crude & Product Markets**

\$76.13.

## CRUDE

|     | Last  | Week Ago | Month Ago |
|-----|-------|----------|-----------|
| ANS | 75.24 | 76.42    | 75.36     |
| BLS | 72.74 | 73.42    | 73.36     |
| LLS | 73.99 | 74.67    | 73.41     |
| Mid | 72.94 | 73.82    | 72.36     |
| WTI | 71.74 | 72.67    | 71.66     |

## **PRODUCTS**

|           | Last    | Week Ago | Month Ago |
|-----------|---------|----------|-----------|
| Gulf RBOB | 245.695 | 254.13   | 234.82    |
| Gulf ULSD | 230.19  | 230.415  | 226.42    |
| NYH RBOB  | 259.57  | 272.69   | 248.57    |
| NYH ULSD  | 236.84  | 236.305  | 228.92    |
| USGC 3%   | 61.125  | 61.125   | 59.625    |