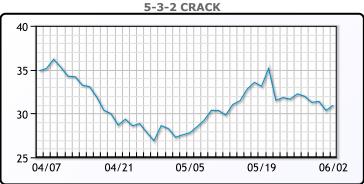

WTI traded up \$1.64 or 2.3% to

close at \$71.74. Brent traded down \$1.85 or -2.5% to close at

**Market Commentary** 

# **Crude & Product Markets**

\$76.13.





## CRUDE

|     | Last  | Week Ago | Month Ago |
|-----|-------|----------|-----------|
| ANS | 75.24 | 76.42    | 75.36     |
| BLS | 72.74 | 73.42    | 73.36     |
| LLS | 73.99 | 74.67    | 73.41     |
| Mid | 72.94 | 73.82    | 72.36     |
| WTI | 71.74 | 72.67    | 71.66     |

## **PRODUCTS**

|           | Last    | Week Ago | Month Ago |
|-----------|---------|----------|-----------|
| Gulf RBOB | 245.695 | 254.13   | 234.82    |
| Gulf ULSD | 230.19  | 230.415  | 226.42    |
| NYH RBOB  | 259.57  | 272.69   | 248.57    |
| NYH ULSD  | 236.84  | 236.305  | 228.92    |
| USGC 3%   | 61.125  | 61.125   | 59.625    |









#### NGLs

#### MB

|                  | Last   | Week Ago | Month Ago |
|------------------|--------|----------|-----------|
| Butane           | 64.625 | 68.375   | 73.125    |
| IsoButane        | 74.625 | 80.375   | 81.125    |
| Natural Gasoline | 139.8  | 144.5    | 145       |
| Propane          | 58.375 | 62.125   | 67        |

#### **MB NON**

|                  | Last   | Week Ago | Month Ago |
|------------------|--------|----------|-----------|
| Butane           | 67.625 | 72.375   | 77.125    |
| IsoButane        | 74.625 | 80.375   | 81.125    |
| Natural Gasoline | 138.75 | 148.25   | 143.5     |
| Propane          | 58.3   | 61       | 66.3      |

#### **CONWAY**

|                  | Last  | Week Ago | Month Ago |
|------------------|-------|----------|-----------