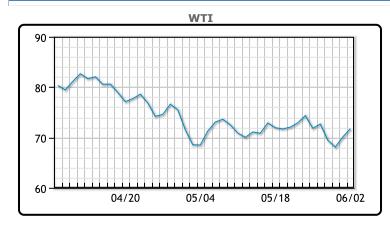

# Oil prices rose today as traders seemingly closed out some short positions ahead of this weekend. Congress also passed the debt ceiling deal that will avert a government default. Weaker jobs data was also bullish as the hope is that the Federal Reserve will pause interest rate hikes. "No one wants to be short crude going into a weekend OPEC+ meeting. ... Traders should never underestimate what the Saudis will do and leverage during OPEC+ meetings," said Edward Moya, senior market analyst at data and analytics firm OANDA. Brent and WTI closed at their highest level since late May but were still down 1% week over week. WTI traded up \$1.64 or 2.3% to

close at \$71.74. Brent traded down \$1.85 or -2.5% to close at

**Market Commentary** 

## CRUDE

|     | Last  | Week Ago | Month Ago |
|-----|-------|----------|-----------|
| ANS | 75.24 | 76.42    | 75.36     |
| BLS | 72.74 | 73.42    | 73.36     |
| LLS | 73.99 | 74.67    | 73.41     |
| Mid | 72.94 | 73.82    | 72.36     |
| WTI | 71.74 | 72.67    | 71.66     |