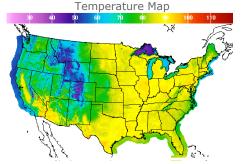

# **Weather Data**

| City         | HIGH °F | LOW °F |
|--------------|---------|--------|
| Calgary      | 71      | 42     |
| Conway       | 89      | 64     |
| Cushing      | 87      | 66     |
| Denver       | 71      | 54     |
| Houston      | 92      | 74     |
| Mont Belvieu | 88      | 72     |
| Sarnia       | 72      | 61     |
| Williston    | 80      | 63     |