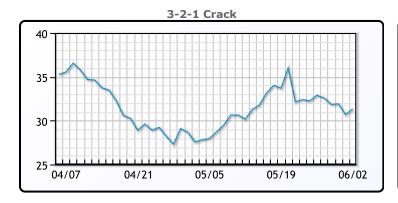

# **Crude & Product Markets**

\$76.13.

## CRUDE

|     | Last  | Week Ago | Month Ago |
|-----|-------|----------|-----------|
| ANS | 75.24 | 76.42    | 75.36     |
| BLS | 72.74 | 73.42    | 73.36     |
| LLS | 73.99 | 74.67    | 73.41     |
| Mid | 72.94 | 73.82    | 72.36     |
| WTI | 71.74 | 72.67    | 71.66     |

## **PRODUCTS**

|           | Last    | Week Ago | Month Ago |
|-----------|---------|----------|-----------|
| Gulf RBOB | 245.695 | 254.13   | 234.82    |
| Gulf ULSD | 230.19  | 230.415  | 226.42    |
| NYH RBOB  | 259.57  | 272.69   | 248.57    |
| NYH ULSD  | 236.84  | 236.305  | 228.92    |
| USGC 3%   | 61.125  | 61.125   | 59.625    |