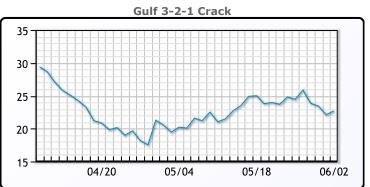

# **Crude & Product Markets**

\$76.13.

## CRUDE

|     | Last  | Week Ago | Month Ago |
|-----|-------|----------|-----------|
| ANS | 75.24 | 76.42    | 75.36     |
| BLS | 72.74 | 73.42    | 73.36     |
| LLS | 73.99 | 74.67    | 73.41     |
| Mid | 72.94 | 73.82    | 72.36     |
| WTI | 71.74 | 72.67    | 71.66     |

## **PRODUCTS**

|           | Last    | Week Ago | Month Ago |
|-----------|---------|----------|-----------|
| Gulf RBOB | 245.695 | 254.13   | 234.82    |
| Gulf ULSD | 230.19  | 230.415  | 226.42    |
| NYH RBOB  | 259.57  | 272.69   | 248.57    |
| NYH ULSD  | 236.84  | 236.305  | 228.92    |
| USGC 3%   | 61.125  | 61.125   | 59.625    |