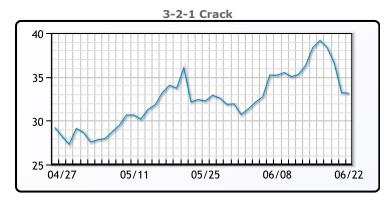

# **Crude & Product Markets**

## **CRUDE**

|     | Last  | Week Ago | Month Ago |
|-----|-------|----------|-----------|
| ANS | 78.58 | 74.52    | 74.05     |
| BLS | 75.18 | 71.02    | 73.3      |
| LLS | 74.48 | 70.67    | 73.35     |
| Mid | 73.73 | 69.62    | 72.2      |
| WTI | 72.28 | 68.27    | 71.55     |

## **PRODUCTS**

|           | Last   | Week Ago | Month Ago |
|-----------|--------|----------|-----------|
| Gulf RBOB | 260.91 | 250.085  | 245.61    |
| Gulf ULSD | 249.42 | 229.87   | 231.095   |
| NYH RBOB  | 266.41 | 263.46   | 264.61    |
| NYH ULSD  | 259.92 | 236.895  | 236.595   |
| USGC 3%   | 66.125 | 65.625   | 60.875    |