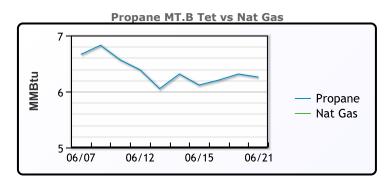

#### NGLs

#### MB

|                  | Last | Week Ago | Month Ago |
|------------------|------|----------|-----------|
| Butane           | 40.5 | 38.5     | 59        |
| IsoButane        | 73.3 | 70.5     | 77.5      |
| Natural Gasoline | 132  | 130      | 146       |
| Propane          | 58.1 | 56       | 63.3      |

#### **MB NON**

|                  | Last | Week Ago | Month Ago |
|------------------|------|----------|-----------|
| Butane           | 65.5 | 63.5     | 74        |
| IsoButane        | 73.3 | 70.5     | 77.5      |
| Natural Gasoline | 133  | 130      | 147       |
| Propane          | 57.5 | 55.4     | 62.3      |

#### **CONWAY**

|                  | Last | Week Ago | Month Ago |
|------------------|------|----------|-----------|
| Butane           | 62   | 60.3     | 70        |
| IsoButane        | 80   | 81       | 80        |
| Natural Gasoline | 142  | 132.5    | 157       |
| Propane          | 55.5 | 54.8     | 63        |

#### **EDMONTON**

|         | Last | Week Ago | Month Ago |
|---------|------|----------|-----------|
| Propane | 39   | 35.3     | 46.5      |

#### **SARNIA**

|         | Last | Week Ago | Month Ago |
|---------|------|----------|-----------|
| Propane | 73   | 71       | 80.5      |