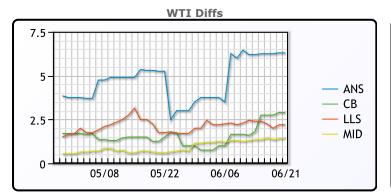

## **CRUDE**

|     | Last  | Week Ago | Month Ago |
|-----|-------|----------|-----------|
| ANS | 78.58 | 74.52    | 74.05     |
| BLS | 75.18 | 71.02    | 73.3      |
| LLS | 74.48 | 70.67    | 73.35     |
| Mid | 73.73 | 69.62    | 72.2      |
| WTI | 72.28 | 68.27    | 71.55     |