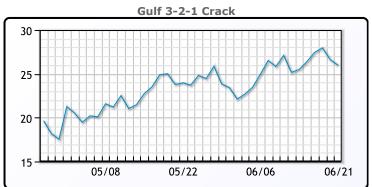

# **Crude & Product Markets**

## **CRUDE**

|     | Last  | Week Ago | Month Ago |
|-----|-------|----------|-----------|
| ANS | 78.58 | 74.52    | 74.05     |
| BLS | 75.18 | 71.02    | 73.3      |
| LLS | 74.48 | 70.67    | 73.35     |
| Mid | 73.73 | 69.62    | 72.2      |
| WTI | 72.28 | 68.27    | 71.55     |

## **PRODUCTS**

|           | Last   | Week Ago | Month Ago |
|-----------|--------|----------|-----------|
| Gulf RBOB | 260.91 | 250.085  | 245.61    |
| Gulf ULSD | 249.42 | 229.87   | 231.095   |
| NYH RBOB  | 266.41 | 263.46   | 264.61    |
| NYH ULSD  | 259.92 | 236.895  | 236.595   |
| USGC 3%   | 66.125 | 65.625   | 60.875    |