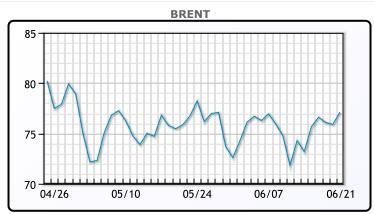

**Market Commentary** 

report showed much of the U.S. crop being stressed by dry conditions as it neared key development phases, traders said. CBOT November soybeans hit their highest since March 9. "Countries are struggling to rein in inflation ... and that's going to dampen growth and threaten recessions across the globe," said Craig Erlam, senior markets analyst at OANDA. Official U.S. oil inventory data from the Energy Information Administration will be released on Thursday, after being delayed a day by the Juneteenth public holiday on Monday. WTI traded up \$1.34 or 1.9% to close at \$72.53. Brent traded up \$1.22 or 1.6% to close at \$77.12.

## **CRUDE**

|     | Last  | Week Ago | Month Ago |
|-----|-------|----------|-----------|
| ANS | 78.58 | 74.52    | 74.05     |
| BLS | 75.18 | 71.02    | 73.3      |
| LLS | 74.48 | 70.67    | 73.35     |
| Mid | 73.73 | 69.62    | 72.2      |
| WTI | 72.28 | 68.27    | 71.55     |