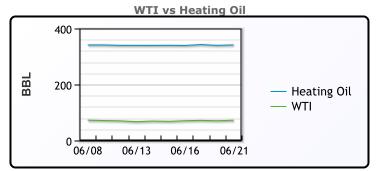

# **Crude & Product Markets**

## **CRUDE**

|     | Last  | Week Ago | Month Ago |
|-----|-------|----------|-----------|
| ANS | 78.58 | 74.52    | 74.05     |
| BLS | 75.18 | 71.02    | 73.3      |
| LLS | 74.48 | 70.67    | 73.35     |
| Mid | 73.73 | 69.62    | 72.2      |
| WTI | 72.28 | 68.27    | 71.55     |

## **PRODUCTS**

|           | Last   | Week Ago | Month Ago |
|-----------|--------|----------|-----------|
| Gulf RBOB | 260.91 | 250.085  | 245.61    |
| Gulf ULSD | 249.42 | 229.87   | 231.095   |
| NYH RBOB  | 266.41 | 263.46   | 264.61    |
| NYH ULSD  | 259.92 | 236.895  | 236.595   |
| USGC 3%   | 66.125 | 65.625   | 60.875    |