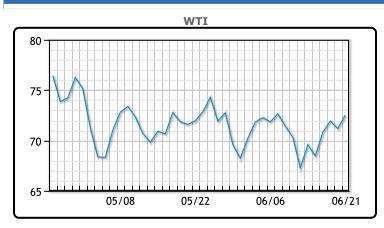

**Market Commentary** 

report showed much of the U.S. crop being stressed by dry conditions as it neared key development phases, traders said. CBOT November soybeans hit their highest since March 9. "Countries are struggling to rein in inflation ... and that's going to dampen growth and threaten recessions across the globe," said Craig Erlam, senior markets analyst at OANDA. Official U.S. oil inventory data from the Energy Information Administration will be released on Thursday, after being delayed a day by the Juneteenth public holiday on Monday. WTI traded up \$1.34 or 1.9% to close at \$72.53. Brent traded up \$1.22 or 1.6% to close at \$77.12.

## **CRUDE**

|     | Last  | Week Ago | Month Ago |
|-----|-------|----------|-----------|
| ANS | 78.58 | 74.52    | 74.05     |
| BLS | 75.18 | 71.02    | 73.3      |
| LLS | 74.48 | 70.67    | 73.35     |
| Mid | 73.73 | 69.62    | 72.2      |
| WTI | 72.28 | 68.27    | 71.55     |