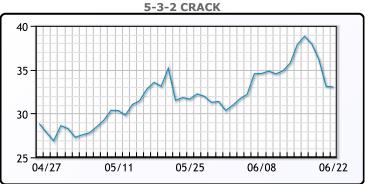

eenth public holiday on Monday. WTI traded up \$1.34 or 1.9% to close at \$72.53. Brent traded up \$1.22 or 1.6% to close at \$77.12.

# **Crude & Product Markets**





## **CRUDE**

|     | Last  | Week Ago | Month Ago |
|-----|-------|----------|-----------|
| ANS | 78.58 | 74.52    | 74.05     |
| BLS | 75.18 | 71.02    | 73.3      |
| LLS | 74.48 | 70.67    | 73.35     |
| Mid | 73.73 | 69.62    | 72.2      |
| WTI | 72.28 | 68.27    | 71.55     |

## **PRODUCTS**

|           | Last   | Week Ago | Month Ago |
|-----------|--------|----------|-----------|
| Gulf RBOB | 260.91 | 250.085  | 245.61    |
| Gulf ULSD | 249.42 | 229.87   | 231.095   |
| NYH RBOB  | 266.41 | 263.46   | 264.61    |
| NYH ULSD  | 259.92 | 236.895  | 236.595   |
| USGC 3%   | 66.125 | 65.625   | 60.875    |









#### NGLs

#### MB

|                  | Last | Week Ago | Month Ago |
|------------------|------|----------|-----------|
| Butane           | 40.5 | 38.5     | 59        |
| IsoButane        | 73.3 | 70.5     | 77.5      |
| Natural Gasoline | 132  | 130      | 146       |
| Propane          | 58.1 | 56       | 63.3      |

#### **MB NON**

|                  | Last | Week Ago | Month Ago |
|------------------|------|----------|-----------|
| Butane           | 65.5 | 63.5     | 74        |
| IsoButane        | 73.3 | 70.5     | 77.5      |
| Natural Gasoline | 133  | 130      | 147       |
| Propane          | 57.5 | 55.4     | 62.3      |

#### **CONWAY**

|                  | Last | Week Ago | Month Ago |
|------------------|------|----------|-----------|
| Butane           | 62