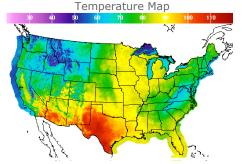

# **Weather Data**

| City         | HIGH °F  | LOW °F |
|--------------|----------|--------|
| City         | 111011 1 | LOW    |
| Calgary      | 60       | 40     |
| Conway       | 80       | 69     |
| Cushing      | 87       | 70     |
| Denver       | 81       | 62     |
| Houston      | 102      | 81     |
| Mont Belvieu | 96       | 79     |
| Sarnia       | 77       | 60     |
| Williston    | 71       | 54     |