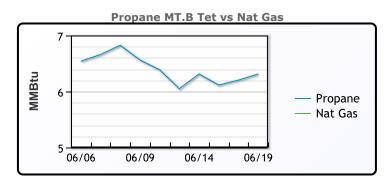

## MB

|                  | Last  | Week Ago | Month Ago |
|------------------|-------|----------|-----------|
| Butane           | 40    | 39       | 59        |
| IsoButane        | 70.8  | 71       | 77.5      |
| Natural Gasoline | 132.5 | 133.3    | 146       |
| Propane          | 57.3  | 57.8     | 63.3      |

## **MB NON**

|                  | Last  | Week Ago | Month Ago |
|------------------|-------|----------|-----------|
| Butane           | 65    | 64       | 74        |
| IsoButane        | 70.8  | 71       | 77.5      |
| Natural Gasoline | 132.5 | 132.8    | 147       |
| Propane          | 56.5  | 57.3     | 62.3      |

#### **CONWAY**

|                  | Last | Week Ago | Month Ago |
|------------------|------|----------|-----------|
| Butane           | 60.9 | 61       | 70        |
| IsoButane        | 73   | 81.5     | 80        |
| Natural Gasoline | 138  | 135.5    | 157       |
| Propane          | 55   | 55.8     | 63        |