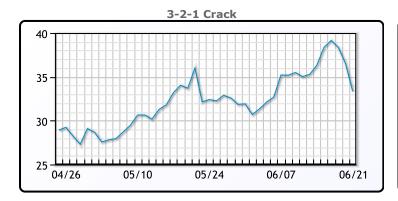

# **PRODUCTS**

|           | Last    | Week Ago | Month Ago |
|-----------|---------|----------|-----------|
| Gulf RBOB | 255.97  | 249.04   | 245.61    |
| Gulf ULSD | 241.165 | 233.75   | 231.095   |
| NYH RBOB  | 266.42  | 265.79   | 264.61    |
| NYH ULSD  | 250.29  | 241.05   | 236.595   |
| USGC 3%   | 65.875  | 65.125   | 60.875    |