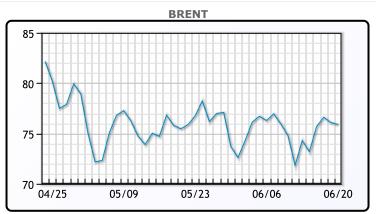

Market Commentary

Oil prices eased today in a choppy session on forecasts for slower oil demand growth in China. Adding to bearish sentiment, traders noted crude supplies from Iran and Russia have increased in recent weeks. "Oil locked in on anything and everything that has to do with China. This week, energy traders are seeing oil weakness emerge on disappointing stimulus efforts," said Edward Moya, senior market analyst at data and analytics firm OANDA. Despite forecasts for less growth in oil demand, consumption in both China and India are still expected to rise in coming months. WTI traded down \$1.28 or -1.8% to close at \$70.50. Brent traded down \$.19 or -.3% to close at \$75.90.

# **CRUDE**

|     | Last | Week Ago | Month Ago |
|-----|------|----------|-----------|
| ANS | 76.8 | 75.62    | 74.05     |
| BLS | 73.4 | 71.22    | 73.3      |
| LLS | 72.7 | 71.82    | 73.35     |
| Mid | 71.9 | 70.77    | 72.2      |
| WTI | 70.5 | 69.42    | 71.55     |