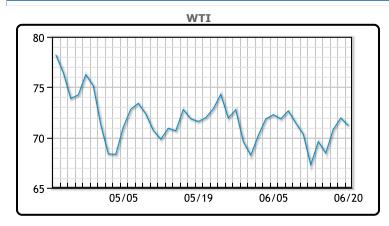

Market Commentary

Oil prices eased today in a choppy session on forecasts for slower oil demand growth in China. Adding to bearish sentiment, traders noted crude supplies from Iran and Russia have increased in recent weeks. "Oil locked in on anything and everything that has to do with China. This week, energy traders are seeing oil weakness emerge on disappointing stimulus efforts," said Edward Moya, senior market analyst at data and analytics firm OANDA. Despite forecasts for less growth in oil demand, consumption in both China and India are still expected to rise in coming months. WTI traded down \$1.28 or -1.8% to close at \$70.50. Brent traded down \$.19 or -.3% to close at \$75.90.

# **CRUDE**

|     | Last | Week Ago | Month Ago |
|-----|------|----------|-----------|
| ANS | 76.8 | 75.62    | 74.05     |
| BLS | 73.4 | 71.22    | 73.3      |
| LLS | 72.7 | 71.82    | 73.35     |
| Mid | 71.9 | 70.77    | 72.2      |
| WTI | 70.5 | 69.42    | 71.55     |