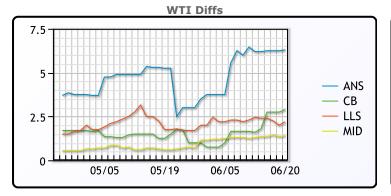

# **CRUDE**

|     | Last | Week Ago | Month Ago |
|-----|------|----------|-----------|
| ANS | 76.8 | 75.62    | 74.05     |
| BLS | 73.4 | 71.22    | 73.3      |
| LLS | 72.7 | 71.82    | 73.35     |
| Mid | 71.9 | 70.77    | 72.2      |
| WTI | 70.5 | 69.42    | 71.55     |