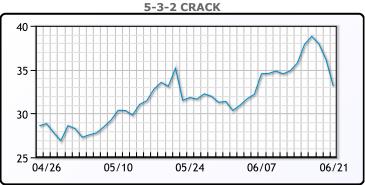

ted to rise in coming months. WTI traded down \$1.28 or -1.8% to close at \$70.50. Brent traded down \$.19 or -.3% to close at \$75.90.

# **Crude & Product Markets**





# **CRUDE**

|     | Last | Week Ago | Month Ago |
|-----|------|----------|-----------|
| ANS | 76.8 | 75.62    | 74.05     |
| BLS | 73.4 | 71.22    | 73.3      |
| LLS | 72.7 | 71.82    | 73.35     |
| Mid | 71.9 | 70.77    | 72.2      |
| WTI | 70.5 | 69.42    | 71.55     |

# **PRODUCTS**

|           | Last    | Week Ago | Month Ago |
|-----------|---------|----------|-----------|
| Gulf RBOB | 255.97  | 249.04   | 245.61    |
| Gulf ULSD | 241.165 | 233.75   | 231.095   |
| NYH RBOB  | 266.42  | 265.79   | 264.61    |
| NYH ULSD  | 250.29  | 241.05   | 236.595   |
| USGC 3%   | 65.875  | 65.125   | 60.875    |









# NGLs

## MB

|                  | Last  | Week Ago | Month Ago |
|------------------|-------|----------|-----------|
| Butane           | 40    | 39       | 59        |
| IsoButane        | 70.8  | 71       | 77.5      |
| Natural Gasoline | 132.5 | 133.3    | 146       |
| Propane          | 57.3  | 57.8     | 63.3      |

## **MB NON**

|                  | Last  | Week Ago | Month Ago |
|------------------|-------|----------|-----------|
| Butane           | 65    | 64       | 74        |
| IsoButane        | 70.8  | 71       | 77.5      |
| Natural Gasoline | 132.5 | 132.8    | 147       |
| Propane          | 56.5  | 57.3     | 62.3      |

#### **CONWAY**

|                  | Last | Week Ago | Month Ago |
|------------------|------|----------|-----------|
| Butane