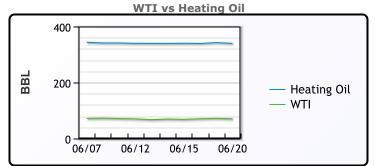

# **CRUDE**

|     | Last | Week Ago | Month Ago |
|-----|------|----------|-----------|
| ANS | 76.8 | 75.62    | 74.05     |
| BLS | 73.4 | 71.22    | 73.3      |
| LLS | 72.7 | 71.82    | 73.35     |
| Mid | 71.9 | 70.77    | 72.2      |
| WTI | 70.5 | 69.42    | 71.55     |

# **PRODUCTS**

|           | Last    | Week Ago | Month Ago |
|-----------|---------|----------|-----------|
| Gulf RBOB | 255.97  | 249.04   | 245.61    |
| Gulf ULSD | 241.165 | 233.75   | 231.095   |
| NYH RBOB  | 266.42  | 265.79   | 264.61    |
| NYH ULSD  | 250.29  | 241.05   | 236.595   |
| USGC 3%   | 65.875  | 65.125   | 60.875    |