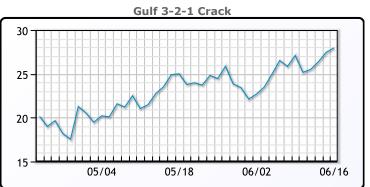

# **PRODUCTS**

|           | Last    | Week Ago | Month Ago |
|-----------|---------|----------|-----------|
| Gulf RBOB | 255.97  | 249.04   | 245.61    |
| Gulf ULSD | 241.165 | 233.75   | 231.095   |
| NYH RBOB  | 266.42  | 265.79   | 264.61    |
| NYH ULSD  | 250.29  | 241.05   | 236.595   |
| USGC 3%   | 65.875  | 65.125   | 60.875    |