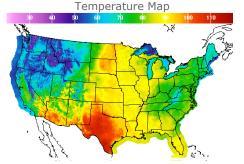

# **Weather Data**

| City         | HIGH °F | LOW °F |
|--------------|---------|--------|
| Calgary      | 44      | 41     |
| Conway       | 94      | 72     |
| Cushing      | 90      | 67     |
| Denver       | 86      | 63     |
| Houston      | 105     | 82     |
| Mont Belvieu | 97      | 81     |
| Sarnia       | 77      | 59     |
| Williston    | 78      | 61     |