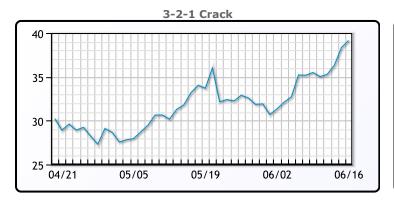

## **PRODUCTS**

|           | Last    | Week Ago | Month Ago |
|-----------|---------|----------|-----------|
| Gulf RBOB | 264.55  | 257.57   | 240.66    |
| Gulf ULSD | 248.39  | 229.725  | 232.49    |
| NYH RBOB  | 275.3   | 266.82   | 251.66    |
| NYH ULSD  | 256.765 | 237.1    | 236.515   |
| USGC 3%   | 68.125  | 61.875   | 58.625    |