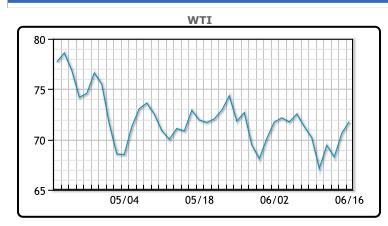

WTI crude was down 49 cents per barrel trading down to \$71.29. WTI crude oil futures (and other commodities) did not settle today due to the Juneteenth holiday. Brent for August settlement traded down \$US52 cents a barrel to settle at US\$76.09 per barrel. Oil fell as China's plans to support its economy were seen as insufficient to reignite demand. China cut interest rates last week and hinted that further economic support would be delivered. The world's two largest economies also said their relations took a positive step forward after U.S. Secretary of State Antony Blinken's trip to Beijing. While last week's developments lifted Brent and WTI those gains faded on today. Gasoline and diesel prices are rising – we are headed into a number of plant turn around's. We hope that everyone had a great day - stay safe and stay tuned to PFL.

## **CRUDE**

|     | Last  | Week Ago | Month Ago |
|-----|-------|----------|-----------|
| ANS | 78.03 | 76.62    | 76.16     |
| BLS | 74.53 | 71.82    | 72.11     |
| LLS | 73.78 | 72.47    | 73.11     |
| Mid | 73.13 | 71.42    | 71.51     |
| WTI | 71.78 | 70.17    | 70.86     |