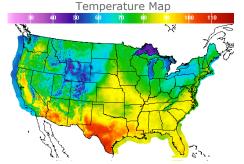

# **Weather Data**

| City         | HIGH °F | LOW °F |
|--------------|---------|--------|
| Calgary      | 73      | 44     |
| Conway       | 71      | 53     |
| Cushing      | 86      | 62     |
| Denver       | 62      | 53     |
| Houston      | 100     | 82     |
| Mont Belvieu | 94      | 80     |
| Sarnia       | 62      | 54     |
| Williston    | 75      | 51     |