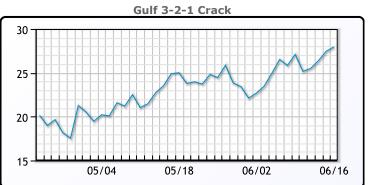

## **PRODUCTS**

|           | Last    | Week Ago | Month Ago |
|-----------|---------|----------|-----------|
| Gulf RBOB | 264.55  | 257.57   | 240.66    |
| Gulf ULSD | 248.39  | 229.725  | 232.49    |
| NYH RBOB  | 275.3   | 266.82   | 251.66    |
| NYH ULSD  | 256.765 | 237.1    | 236.515   |
| USGC 3%   | 68.125  | 61.875   | 58.625    |