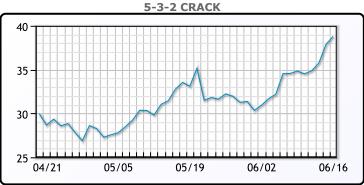

## **PRODUCTS**

|           | Last    | Week Ago | Month Ago |
|-----------|---------|----------|-----------|
| Gulf RBOB | 264.55  | 257.57   | 240.66    |
| Gulf ULSD | 248.39  | 229.725  | 232.49    |
| NYH RBOB  | 275.3   | 266.82   | 251.66    |
| NYH ULSD  | 256.765 | 237.1    | 236.515   |
| USGC 3%   | 68.125  | 61.875   | 58.625    |