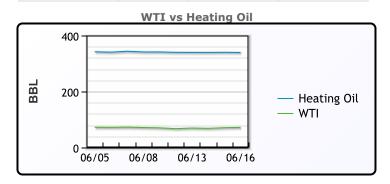

## **CRUDE**

|     | Last  | Week Ago | Month Ago |
|-----|-------|----------|-----------|
| ANS | 78.03 | 76.62    | 76.16     |
| BLS | 74.53 | 71.82    | 72.11     |
| LLS | 73.78 | 72.47    | 73.11     |
| Mid | 73.13 | 71.42    | 71.51     |
| WTI | 71.78 | 70.17    | 70.86     |

## **PRODUCTS**

|           | Last    | Week Ago | Month Ago |
|-----------|---------|----------|-----------|
| Gulf RBOB | 264.55  | 257.57   | 240.66    |
| Gulf ULSD | 248.39  | 229.725  | 232.49    |
| NYH RBOB  | 275.3   | 266.82   | 251.66    |
| NYH ULSD  | 256.765 | 237.1    | 236.515   |
| USGC 3%   | 68.125  | 61.875   | 58.625    |