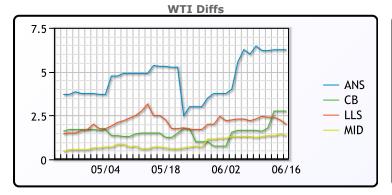

## **CRUDE**

|     | Last  | Week Ago | Month Ago |
|-----|-------|----------|-----------|
| ANS | 78.03 | 76.62    | 76.16     |
| BLS | 74.53 | 71.82    | 72.11     |
| LLS | 73.78 | 72.47    | 73.11     |
| Mid | 73.13 | 71.42    | 71.51     |
| WTI | 71.78 | 70.17    | 70.86     |