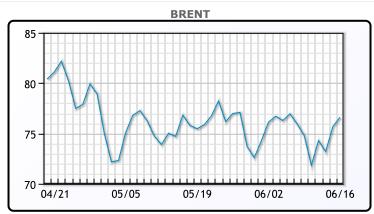

WTI crude was down 49 cents per barrel trading down to \$71.29. WTI crude oil futures (and other commodities) did not settle today due to the Juneteenth holiday. Brent for August settlement traded down \$US52 cents a barrel to settle at US\$76.09 per barrel. Oil fell as China's plans to support its economy were seen as insufficient to reignite demand. China cut interest rates last week and hinted that further economic support would be delivered. The world's two largest economies also said their relations took a positive step forward after U.S. Secretary of State Antony Blinken's trip to Beijing. While last week's developments lifted Brent and WTI those gains faded on today. Gasoline and diesel prices are rising – we are headed into a number of plant turn around's. We hope that everyone had a great day - stay safe and stay tuned to PFL.

## **CRUDE**

|     | Last  | Week Ago | Month Ago |
|-----|-------|----------|-----------|
| ANS | 78.03 | 76.62    | 76.16     |
| BLS | 74.53 | 71.82    | 72.11     |
| LLS | 73.78 | 72.47    | 73.11     |
| Mid | 73.13 | 71.42    | 71.51     |
| WTI | 71.78 | 70.17    | 70.86     |