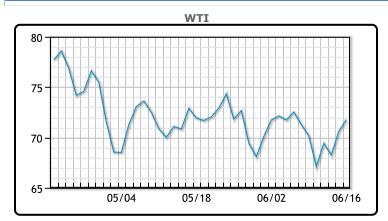

|   | Market Commentary                                                                 |
|---|-----------------------------------------------------------------------------------|
|   | WTI for July delivery rose \$1.66 per barrel to settle at \$71.78 per             |
|   | barrel. Brent for August settlement rose 94 cents per barrel to                   |
|   | \$76.61 per barrel. Adding to this confusion are mixed signals from               |
|   | the physical market. Refinery outages in the U.S. and Europe are                  |
| 1 | threatening to further increase crude inventories at key hubs,                    |
| - | including Cushing, Okla., where stockpiles already are at the                     |
|   | highest in two years. Stay tuned to PFL – we will see what happens                |
|   | next week. If you don't read PFL's Monday Rail Report you should                  |
|   | <ul> <li>we are going to look at global LNG demand and cuts and secret</li> </ul> |
|   | Iran selling to the Chinese. Happy Father's day to all the dads out               |
|   | there!                                                                            |

CRUDE

|     | Last  | Week Ago | Month Ago |  |  |
|-----|-------|----------|-----------|--|--|
| ANS | 78.03 | 76.62    | 76.16     |  |  |
| BLS | 74.53 | 71.82    | 72.11     |  |  |
| LLS | 73.78 | 72.47    | 73.11     |  |  |
| Mid | 73.13 | 71.42    | 71.51     |  |  |
| WTI | 71.78 | 70.17    | 70.86     |  |  |