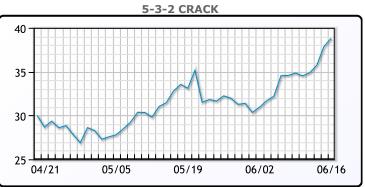

|
|   | there!                                                                            |





CRUDE

|     | Last  | Week Ago | Month Ago |  |  |
|-----|-------|----------|-----------|--|--|
| ANS | 78.03 | 76.62    | 76.16     |  |  |
| BLS | 74.53 | 71.82    | 72.11     |  |  |
| LLS | 73.78 | 72.47    | 73.11     |  |  |
| Mid | 73.13 | 71.42    | 71.51     |  |  |
| WTI | 71.78 | 70.17    | 70.86     |  |  |





## PRODUCTS

|           | Last    | Week Ago | Month Ago |  |
|-----------|---------|----------|-----------|--|
| Gulf RBOB | 264.55  | 257.57   | 240.66    |  |
| Gulf ULSD | 248.39  | 229.725  | 232.49    |  |
| NYH RBOB  | 275.3   | 266.82   | 251.66    |  |
| NYH ULSD  | 256.765 | 237.1    | 236.515   |  |
| USGC 3%   | 68.125  | 61.875   | 58.625    |  |



This report has been prepared by PFL Petroleum Limited personnel for your information only and the views expressed are intended to provide market commentary and are not recommendations. This report is not an offer to sell or a solicitation of any offer to buy any security. The information contained herein has been compiled by PFL from sources believed to be reliable, but no representation or warranty, express or implied, is made by PFL Petroleum Limited, its affiliates or any other person as to its accuracy, completeness or correctness. Copyright 2017 PFL Petroleum Limited. All Rights Reserved





| MB                      |      |      |       |  |  |  |  |
|-------------------------|------|------|-------|--|--|--|--|
| Last Week Ago Month Ago |      |      |       |  |  |  |  |
| Buta