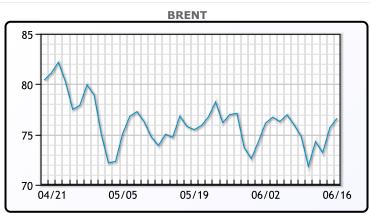

|   | Market Commentary                                                                 |
|---|-----------------------------------------------------------------------------------|
|   | WTI for July delivery rose \$1.66 per barrel to settle at \$71.78 per             |
|   | barrel. Brent for August settlement rose 94 cents per barrel to                   |
|   | \$76.61 per barrel. Adding to this confusion are mixed signals from               |
|   | the physical market. Refinery outages in the U.S. and Europe are                  |
| 1 | threatening to further increase crude inventories at key hubs,                    |
| - | including Cushing, Okla., where stockpiles already are at the                     |
|   | highest in two years. Stay tuned to PFL – we will see what happens                |
|   | next week. If you don't read PFL's Monday Rail Report you should                  |
|   | <ul> <li>we are going to look at global LNG demand and cuts and secret</li> </ul> |
|   | Iran selling to the Chinese. Happy Father's day to all the dads out               |
|   | there!                                                                            |