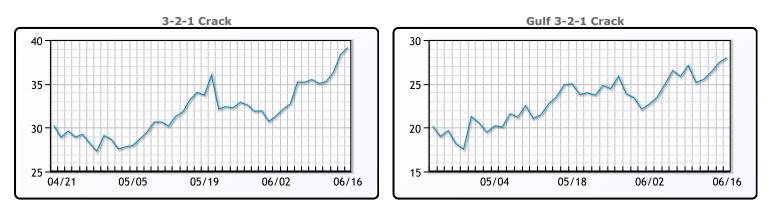

CRUDE

|     | Last  | Week Ago | Month Ago |  |  |
|-----|-------|----------|-----------|--|--|
| ANS | 78.03 | 76.62    | 76.16     |  |  |
| BLS | 74.53 | 71.82    | 72.11     |  |  |
| LLS | 73.78 | 72.47    | 73.11     |  |  |
| Mid | 73.13 | 71.42    | 71.51     |  |  |
| WTI | 71.78 | 70.17    | 70.86     |  |  |

## PRODUCTS

|           | Last    | Week Ago | Month Ago |  |
|-----------|---------|----------|-----------|--|
| Gulf RBOB | 264.55  | 257.57   | 240.66    |  |
| Gulf ULSD | 248.39  | 229.725  | 232.49    |  |
| NYH RBOB  | 275.3   | 266.82   | 251.66    |  |
| NYH ULSD  | 256.765 | 237.1    | 236.515   |  |
| USGC 3%   | 68.125  | 61.875   | 58.625    |  |