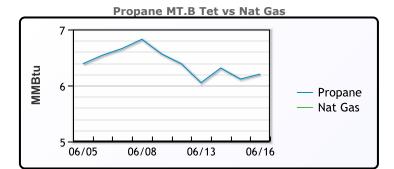

| MB                      |      |      |       |  |  |  |  |
|-------------------------|------|------|-------|--|--|--|--|
| Last Week Ago Month Ago |      |      |       |  |  |  |  |
| Butane                  | 40.8 | 38.8 | 57.8  |  |  |  |  |
| IsoButane               | 71.3 | 69.9 | 75.3  |  |  |  |  |
| Natural Gasoline        | 134  | 136  | 138.8 |  |  |  |  |
| Propane                 | 57.8 | 58.5 | 64.3  |  |  |  |  |

**MB NON** 

|                  | Last | Week Ago | Month Ago |
|------------------|------|----------|-----------|
| Butane           | 65.7 | 63.8     | 72.8      |
| IsoButane        | 71.3 | 69.9     | 75.3      |
| Natural Gasoline | 134  | 135      | 140.3     |
| Propane          | 57.1 | 58       | 63.4      |

#### Week Ago Month Ago Last Butane 62.8 61.6 68.3 79.3 IsoButane 73 75 Natural Gasoline 140 139 150.5 Propane 56.4 57 64

CONWAY