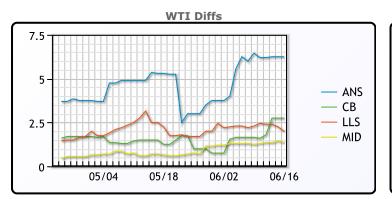

CRUDE

|     | Last  | Week Ago | Month Ago |  |  |
|-----|-------|----------|-----------|--|--|
| ANS | 78.03 | 76.62    | 76.16     |  |  |
| BLS | 74.53 | 71.82    | 72.11     |  |  |
| LLS | 73.78 | 72.47    | 73.11     |  |  |
| Mid | 73.13 | 71.42    | 71.51     |  |  |
| WTI | 71.78 | 70.17    | 70.86     |  |  |