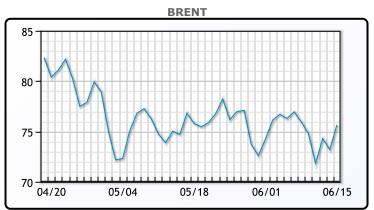

# Market Commentary

Anyone getting whiplash out there! WTI for July delivery rose \$2.35 per barrel closing at \$70.62 per barrel - a one-week high. Brent for August delivery rose \$2.47 per barrel closing at \$75.67 per barrel. Oil rose as strengthening demand in China outweighed concerns over further interest rate hikes in the U.S at least that was today's story. China this week issued larger crude-import quotas than a year earlier, and a stimulus package the nation is considering raised hopes for higher demand. Even though we had a big uptick in today's trade renewed worries are showing up in futures time spreads. Brent's prompt spread flipped into contango, and WTI's contango widened to its most bearish level since February. Swelling crude inventories at the storage hub in Cushing, Okla., which have reached the highest since June 2021, are adding to bearish sentiment. As you know anything can change in a moment's notice – stay tuned to PFL.

# **CRUDE**

|     | Last  | Week Ago | Month Ago |
|-----|-------|----------|-----------|
| ANS | 76.87 | 77.29    | 76.41     |
| BLS | 73.37 | 72.94    | 72.61     |
| LLS | 72.87 | 73.49    | 73.61     |
| Mid | 72.07 | 72.59    | 71.81     |
| WTI | 70.62 | 71.29    | 71.11     |