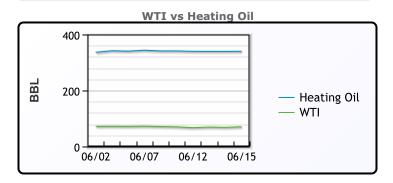

# **Crude & Product Markets**

# **CRUDE**

|     | Last  | Week Ago | Month Ago |
|-----|-------|----------|-----------|
| ANS | 76.87 | 77.29    | 76.41     |
| BLS | 73.37 | 72.94    | 72.61     |
| LLS | 72.87 | 73.49    | 73.61     |
| Mid | 72.07 | 72.59    | 71.81     |
| WTI | 70.62 | 71.29    | 71.11     |

# **PRODUCTS**

|           | Last    | Week Ago | Month Ago |
|-----------|---------|----------|-----------|
| Gulf RBOB | 258.295 | 256.77   | 241.2     |
| Gulf ULSD | 241.96  | 232.755  | 234.425   |
| NYH RBOB  | 271.92  | 267.77   | 250.95    |
| NYH ULSD  | 249.435 | 239.855  | 237.8     |
| USGC 3%   | 67.625  | 62.125   | 58.875    |