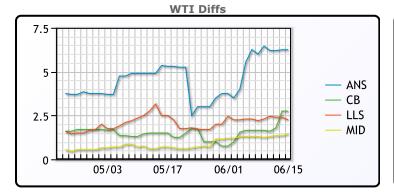

# **CRUDE**

|     | Last  | Week Ago | Month Ago |
|-----|-------|----------|-----------|
| ANS | 76.87 | 77.29    | 76.41     |
| BLS | 73.37 | 72.94    | 72.61     |
| LLS | 72.87 | 73.49    | 73.61     |
| Mid | 72.07 | 72.59    | 71.81     |
| WTI | 70.62 | 71.29    | 71.11     |