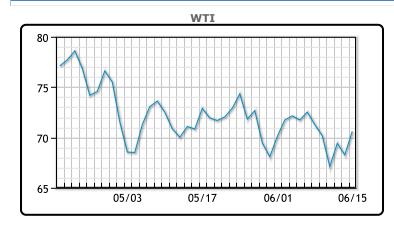

# Market Commentary

Anyone getting whiplash out there! WTI for July delivery rose \$2.35 per barrel closing at \$70.62 per barrel - a one-week high. Brent for August delivery rose \$2.47 per barrel closing at \$75.67 per barrel. Oil rose as strengthening demand in China outweighed concerns over further interest rate hikes in the U.S at least that was today's story. China this week issued larger crude-import quotas than a year earlier, and a stimulus package the nation is considering raised hopes for higher demand. Even though we had a big uptick in today's trade renewed worries are showing up in futures time spreads. Brent's prompt spread flipped into contango, and WTI's contango widened to its most bearish level since February. Swelling crude inventories at the storage hub in Cushing, Okla., which have reached the highest since June 2021, are adding to bearish sentiment. As you know anything can change in a moment's notice – stay tuned to PFL.

# **CRUDE**

|     | Last  | Week Ago | Month Ago |
|-----|-------|----------|-----------|
| ANS | 76.87 | 77.29    | 76.41     |
| BLS | 73.37 | 72.94    | 72.61     |
| LLS | 72.87 | 73.49    | 73.61     |
| Mid | 72.07 | 72.59    | 71.81     |
| WTI | 70.62 | 71.29    | 71.11     |