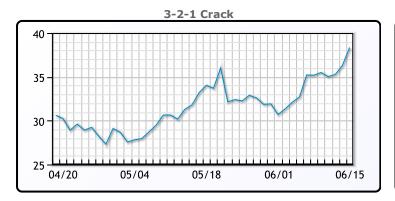

# **Crude & Product Markets**

# **CRUDE**

|     | Last  | Week Ago | Month Ago |
|-----|-------|----------|-----------|
| ANS | 76.87 | 77.29    | 76.41     |
| BLS | 73.37 | 72.94    | 72.61     |
| LLS | 72.87 | 73.49    | 73.61     |
| Mid | 72.07 | 72.59    | 71.81     |
| WTI | 70.62 | 71.29    | 71.11     |

# **PRODUCTS**

|           | Last    | Week Ago | Month Ago |
|-----------|---------|----------|-----------|
| Gulf RBOB | 258.295 | 256.77   | 241.2     |
| Gulf ULSD | 241.96  | 232.755  | 234.425   |
| NYH RBOB  | 271.92  | 267.77   | 250.95    |
| NYH ULSD  | 249.435 | 239.855  | 237.8     |
| USGC 3%   | 67.625  | 62.125   | 58.875    |