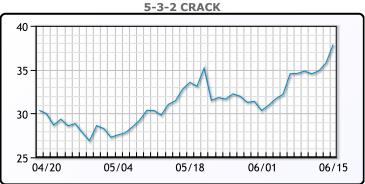

hest since June 2021, are adding to bearish sentiment. As you know anything can change in a moment's notice – stay tuned to PFL.

# **Crude & Product Markets**





# **CRUDE**

|     | Last  | Week Ago | Month Ago |
|-----|-------|----------|-----------|
| ANS | 76.87 | 77.29    | 76.41     |
| BLS | 73.37 | 72.94    | 72.61     |
| LLS | 72.87 | 73.49    | 73.61     |
| Mid | 72.07 | 72.59    | 71.81     |
| WTI | 70.62 | 71.29    | 71.11     |

# **PRODUCTS**

|           | Last    | Week Ago | Month Ago |
|-----------|---------|----------|-----------|
| Gulf RBOB | 258.295 | 256.77   | 241.2     |
| Gulf ULSD | 241.96  | 232.755  | 234.425   |
| NYH RBOB  | 271.92  | 267.77   | 250.95    |
| NYH ULSD  | 249.435 | 239.855  | 237.8     |
| USGC 3%   | 67.625  | 62.125   | 58.875    |









#### NGLs

#### MB

|                  | Last  | Week Ago | Month Ago |
|------------------|-------|----------|-----------|
| Butane           | 61.25 | 63.25    | 68.5      |
| IsoButane        | 71.75 | 71.5     | 76.5      |
| Natural Gasoline | 133.8 | 137.5    | 138.5     |
| Propane          | 56.5  | 60.5     | 64        |

#### **MB NON**

|                  | Last   | Week Ago | Month Ago |
|------------------|--------|----------|-----------|
| Butane           | 64.25  | 66.25    | 72.5      |
| IsoButane        | 71.75  | 71.5     | 76.5      |
| Natural Gasoline | 133.75 | 136      | 140.25    |
| Propane          | 56     | 59.9     | 63.1      |

#### **CONWAY**

|                  | Last  | Week Ago | Month Ago |
|------------------|-------|----------|-----------|
| Bu