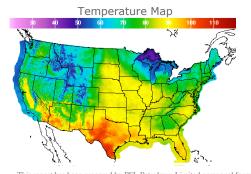

# **Weather Data**

| City         | HIGH °F | LOW °F |
|--------------|---------|--------|
| Calgary      | 62      | 43     |
| Conway       | 73      | 46     |
| Cushing      | 89      | 64     |
| Denver       | 74      | 59     |
| Houston      | 100     | 80     |
| Mont Belvieu | 95      | 79     |
| Sarnia       | 69      | 52     |
| Williston    | 76      | 61     |