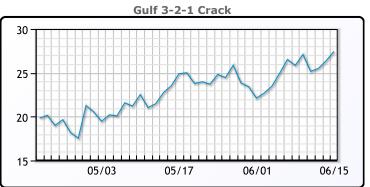

# **Crude & Product Markets**

# **CRUDE**

|     | Last  | Week Ago | Month Ago |
|-----|-------|----------|-----------|
| ANS | 76.87 | 77.29    | 76.41     |
| BLS | 73.37 | 72.94    | 72.61     |
| LLS | 72.87 | 73.49    | 73.61     |
| Mid | 72.07 | 72.59    | 71.81     |
| WTI | 70.62 | 71.29    | 71.11     |

# **PRODUCTS**

|           | Last    | Week Ago | Month Ago |
|-----------|---------|----------|-----------|
| Gulf RBOB | 258.295 | 256.77   | 241.2     |
| Gulf ULSD | 241.96  | 232.755  | 234.425   |
| NYH RBOB  | 271.92  | 267.77   | 250.95    |
| NYH ULSD  | 249.435 | 239.855  | 237.8     |
| USGC 3%   | 67.625  | 62.125   | 58.875    |