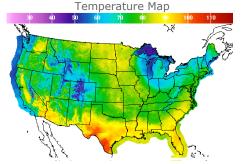

# **Weather Data**

| City         | HIGH °F | LOW °F |
|--------------|---------|--------|
| Calgary      | 83      | 55     |
| Conway       | 82      | 58     |
| Cushing      | 81      | 58     |
| Denver       | 64      | 52     |
| Houston      | 97      | 77     |
| Mont Belvieu | 90      | 77     |
| Sarnia       | 63      | 47     |
| Williston    | 85      | 60     |
|              |         |        |