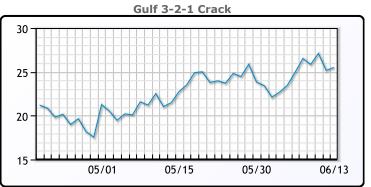

# **PRODUCTS**

|           | Last   | Week Ago | Month Ago |
|-----------|--------|----------|-----------|
| Gulf RBOB | 249.04 | 252.93   | 235.27    |
| Gulf ULSD | 233.75 | 230.855  | 226.875   |
| NYH RBOB  | 265.79 | 263.18   | 247.52    |
| NYH ULSD  | 241.05 | 237.655  | 230.675   |
| USGC 3%   | 65.125 | 61.625   | 58.625    |