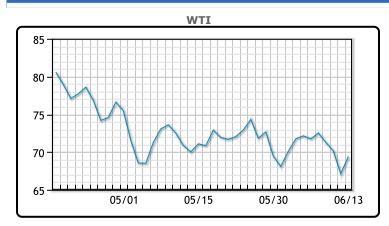

# **CRUDE**

|     | Last  | Week Ago | Month Ago |
|-----|-------|----------|-----------|
| ANS | 75.62 | 77.3     | 75.39     |
| BLS | 71.22 | 73.39    | 71.54     |
| LLS | 71.82 | 74.04    | 72.54     |
| Mid | 70.77 | 73.04    | 70.74     |
| WTI | 69.42 | 71.74    | 70.04     |