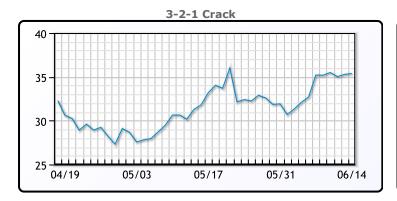

# **PRODUCTS**

|           | Last   | Week Ago | Month Ago |
|-----------|--------|----------|-----------|
| Gulf RBOB | 249.04 | 252.93   | 235.27    |
| Gulf ULSD | 233.75 | 230.855  | 226.875   |
| NYH RBOB  | 265.79 | 263.18   | 247.52    |
| NYH ULSD  | 241.05 | 237.655  | 230.675   |
| USGC 3%   | 65.125 | 61.625   | 58.625    |