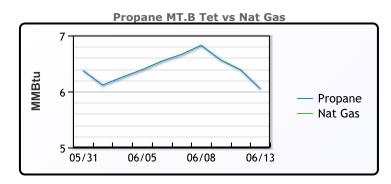

# MB

|                  | Last  | Week Ago | Month Ago |
|------------------|-------|----------|-----------|
| Butane           | 39    | 44.8     | 62.5      |
| IsoButane        | 71    | 75.8     | 76        |
| Natural Gasoline | 133.3 | 138.5    | 139       |
| Propane          | 57.8  | 61       | 64        |

# **MB NON**

|                  | Last  | Week Ago | Month Ago |
|------------------|-------|----------|-----------|
| Butane           | 64    | 69.8     | 72.5      |
| IsoButane        | 71    | 75.9     | 76        |
| Natural Gasoline | 132.8 | 137.5    | 140.5     |
| Propane          | 57.3  | 61       | 63        |

#### **CONWAY**

|                  | Last  | Week Ago | Month Ago |
|------------------|-------|----------|-----------|
| Butane           | 61    | 66.8     | 69        |
| IsoButane        | 81.5  | 78       | 80        |
| Natural Gasoline | 135.5 | 147.5    | 144.5     |
| Propane          | 55.8  | 59.9     | 63.6      |