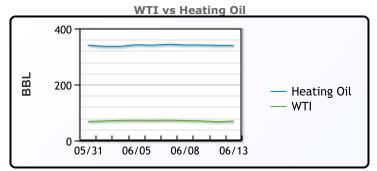

# **CRUDE**

|     | Last  | Week Ago | Month Ago |
|-----|-------|----------|-----------|
| ANS | 75.62 | 77.3     | 75.39     |
| BLS | 71.22 | 73.39    | 71.54     |
| LLS | 71.82 | 74.04    | 72.54     |
| Mid | 70.77 | 73.04    | 70.74     |
| WTI | 69.42 | 71.74    | 70.04     |

# **PRODUCTS**

|           | Last   | Week Ago | Month Ago |
|-----------|--------|----------|-----------|
| Gulf RBOB | 249.04 | 252.93   | 235.27    |
| Gulf ULSD | 233.75 | 230.855  | 226.875   |
| NYH RBOB  | 265.79 | 263.18   | 247.52    |
| NYH ULSD  | 241.05 | 237.655  | 230.675   |
| USGC 3%   | 65.125 | 61.625   | 58.625    |