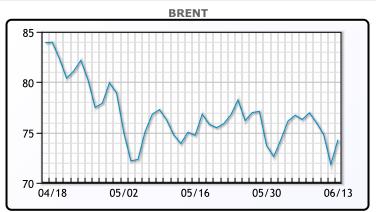

Market Commentary

Oil prices had a strong session today after yesterdays rout as China's central bank lowered their short term lending rate for the first time in 10 months. This increased hopes of growing fuel demand on the back of the rate cut as the post pandemic recovery in China has been slower then anticipated. "The market is showing a rebound from yesterday," Phil Flynn, an analyst at Price Futures group, said. "It was overdone with doom and gloom on Monday." Brent's six-month backwardation, a market structure whereby shorter-dated futures trade above longer-dated ones, fell to its lowest since March at around \$1.10, indicating faltering confidence that demand will exceed supply over the year. WTI traded up \$2.30 or 3.4% to close at \$69.42. Brent traded up \$2.45 or 3.4% to close at \$74.29.

# **CRUDE**

|     | Last  | Week Ago | Month Ago |
|-----|-------|----------|-----------|
| ANS | 75.62 | 77.3     | 75.39     |
| BLS | 71.22 | 73.39    | 71.54     |
| LLS | 71.82 | 74.04    | 72.54     |
| Mid | 70.77 | 73.04    | 70.74     |
| WTI | 69.42 | 71.74    | 70.04     |