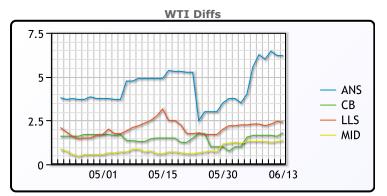

# **CRUDE**

|     | Last  | Week Ago | Month Ago |
|-----|-------|----------|-----------|
| ANS | 75.62 | 77.3     | 75.39     |
| BLS | 71.22 | 73.39    | 71.54     |
| LLS | 71.82 | 74.04    | 72.54     |
| Mid | 70.77 | 73.04    | 70.74     |
| WTI | 69.42 | 71.74    | 70.04     |