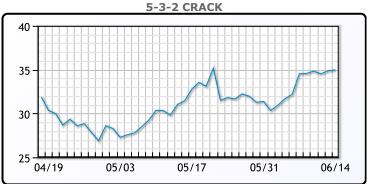

will exceed supply over the year. WTI traded up \$2.30 or 3.4% to close at \$69.42. Brent traded up \$2.45 or 3.4% to close at \$74.29.

# **Crude & Product Markets**





# **CRUDE**

|     | Last  | Week Ago | Month Ago |
|-----|-------|----------|-----------|
| ANS | 75.62 | 77.3     | 75.39     |
| BLS | 71.22 | 73.39    | 71.54     |
| LLS | 71.82 | 74.04    | 72.54     |
| Mid | 70.77 | 73.04    | 70.74     |
| WTI | 69.42 | 71.74    | 70.04     |

# **PRODUCTS**

|           | Last   | Week Ago | Month Ago |
|-----------|--------|----------|-----------|
| Gulf RBOB | 249.04 | 252.93   | 235.27    |
| Gulf ULSD | 233.75 | 230.855  | 226.875   |
| NYH RBOB  | 265.79 | 263.18   | 247.52    |
| NYH ULSD  | 241.05 | 237.655  | 230.675   |
| USGC 3%   | 65.125 | 61.625   | 58.625    |









# **NGLs**

# MB

|                  | Last  | Week Ago | Month Ago |
|------------------|-------|----------|-----------|
| Butane           | 39    | 44.8     | 62.5      |
| IsoButane        | 71    | 75.8     | 76        |
| Natural Gasoline | 133.3 | 138.5    | 139       |
| Propane          | 57.8  | 61       | 64        |

# **MB NON**

|                  | Last  | Week Ago | Month Ago |
|------------------|-------|----------|-----------|
| Butane           | 64    | 69.8     | 72.5      |
| IsoButane        | 71    | 75.9     | 76        |
| Natural Gasoline | 132.8 | 137.5    | 140.5     |
| Propane          | 57.3  | 61       | 63        |

#### **CONWAY**

|                  | Last  | Week Ago | Month Ago |
|------------------|-------|----------|-----------|
| Butane