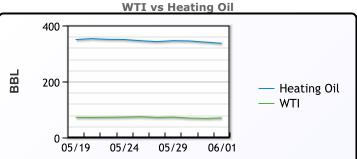

|     | Last  | Week Ago | Month Ago |
|-----|-------|----------|-----------|
| ANS | 73.85 | 75.03    | 79.36     |
| BLS | 71.1  | 72.53    | 77.31     |
| LLS | 72.3  | 73.53    | 77.41     |
| Mid | 71.35 | 72.68    | 76.31     |
| WTI | 70.1  | 71.53    | 75.66     |