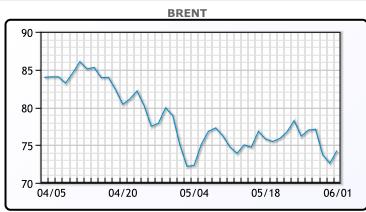

| Market Commentary                                                       |
|-------------------------------------------------------------------------|
| Oil prices rose today by the most in two weeks ahead of the OPEC+       |
| meeting Sunday. The short sellers have come out to play big time in     |
| the last several days and Saudi Arabia's energy minister is warning     |
| them to tread lightly. Sources have indicated that the group is not     |
| expected to cut production but Saudi Arabia has been known to break     |
| from the group and do cuts of their own. "The OPEC+ meeting this        |
| weekend may be leading to a little caution around those (low price)     |
| levels, particularly in light of the 'watch out' warning from the Saudi |
| energy minister," OANDA analyst Craig Erlam said. Tomorrows EIA         |
| report will be interesting, particularly to see implied fuel demand     |
| headed into Memorial Day weekend. WTI traded up \$2.01 or 3% to         |
| close at \$70.10. Brent traded up \$1.68 or 2.3% to close at \$74.65.   |