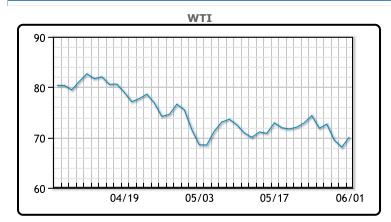

| Market Commentary                                                       |
|-------------------------------------------------------------------------|
| Oil prices rose today by the most in two weeks ahead of the OPEC+       |
| meeting Sunday. The short sellers have come out to play big time in     |
| the last several days and Saudi Arabia's energy minister is warning     |
| them to tread lightly. Sources have indicated that the group is not     |
| expected to cut production but Saudi Arabia has been known to break     |
| from the group and do cuts of their own. "The OPEC+ meeting this        |
| weekend may be leading to a little caution around those (low price)     |
| levels, particularly in light of the 'watch out' warning from the Saudi |
| energy minister," OANDA analyst Craig Erlam said. Tomorrows EIA         |
| report will be interesting, particularly to see implied fuel demand     |
| headed into Memorial Day weekend. WTI traded up \$2.01 or 3% to         |
| close at \$70.10. Brent traded up \$1.68 or 2.3% to close at \$74.65.   |

|     | Last  | Week Ago | Month Ago |
|-----|-------|----------|-----------|
| ANS | 73.85 | 75.03    | 79.36     |
| BLS | 71.1  | 72.53    | 77.31     |
| LLS | 72.3  | 73.53    | 77.41     |
| Mid | 71.35 | 72.68    | 76.31     |
| WTI | 70.1  | 71.53    | 75.66     |