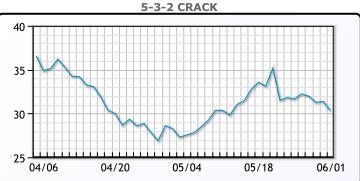

y to see implied fuel demand     |
| headed into Memorial Day weekend. WTI traded up \$2.01 or 3% to         |
| close at \$70.10. Brent traded up \$1.68 or 2.3% to close at \$74.65.   |





|     | Last  | Week Ago | Month Ago |
|-----|-------|----------|-----------|
| ANS | 73.85 | 75.03    | 79.36     |
| BLS | 71.1  | 72.53    | 77.31     |
| LLS | 72.3  | 73.53    | 77.41     |
| Mid | 71.35 | 72.68    | 76.31     |
| WTI | 70.1  | 71.53    | 75.66     |





|           | Last    | Week Ago | Month Ago |
|-----------|---------|----------|-----------|
| Gulf RBOB | 238.12  | 250.26   | 247.79    |
| Gulf ULSD | 225.97  | 228.335  | 234.23    |
| NYH RBOB  | 257.62  | 272.35   | 260.04    |
| NYH ULSD  | 232.345 | 234.87   | 238.73    |
| USGC 3%   | 59.875  | 60.375   | 62.875    |



# This report has been prepared by PFL Petroleum Limited personnel for your information only and the views expressed are intended to provide market commentary and are not recommendations. This report is not an offer to sell or a solicitation of any offer to buy any security. The information contained herein has been compiled by PFL from sources believed to be reliable, but no representation or warranty, express or implied, is made by PFL Petroleum Limited, its affiliates or any other person as to its accuracy, completeness or correctness. Copyright 2017 PFL Petroleum Limited. All Rights Reserved





### MB Last Week Ago **Month Ago** Butane 63.5 69.625 78.5 81.125 87.5 IsoButane 73.5 Natural Gasoline 138 144 153 Propane 56.75 62.875 70.25

**MB NON** 

|                  | Last   | Week