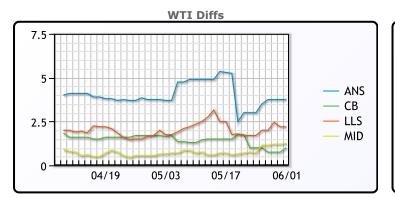

|     | Last  | Week Ago | Month Ago |
|-----|-------|----------|-----------|
| ANS | 73.85 | 75.03    | 79.36     |
| BLS | 71.1  | 72.53    | 77.31     |
| LLS | 72.3  | 73.53    | 77.41     |
| Mid | 71.35 | 72.68    | 76.31     |
| WTI | 70.1  | 71.53    | 75.66     |