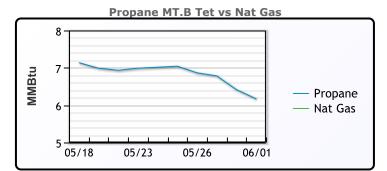

### MB Last Week Ago **Month Ago** Butane 63.5 69.625 78.5 81.125 87.5 IsoButane 73.5 Natural Gasoline 138 144 153 Propane 56.75 62.875 70.25

**MB NON** 

|                  | Last   | Week Ago | Month Ago |
|------------------|--------|----------|-----------|
| Butane           | 66.5   | 73.625   | 82.5      |
| IsoButane        | 73.5   | 81.125   | 87.5      |
| Natural Gasoline | 135.75 | 149.5    | 150.5     |
| Propane          | 57     | 61.6     | 70.1      |