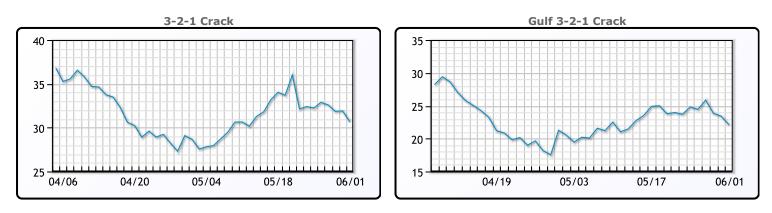

| Market Commentary                                                       |
|-------------------------------------------------------------------------|
| Oil prices rose today by the most in two weeks ahead of the OPEC+       |
| meeting Sunday. The short sellers have come out to play big time in     |
| the last several days and Saudi Arabia's energy minister is warning     |
| them to tread lightly. Sources have indicated that the group is not     |
| expected to cut production but Saudi Arabia has been known to break     |
| from the group and do cuts of their own. "The OPEC+ meeting this        |
| weekend may be leading to a little caution around those (low price)     |
| levels, particularly in light of the 'watch out' warning from the Saudi |
| energy minister," OANDA analyst Craig Erlam said. Tomorrows EIA         |
| report will be interesting, particularly to see implied fuel demand     |
| headed into Memorial Day weekend. WTI traded up \$2.01 or 3% to         |
| close at \$70.10. Brent traded up \$1.68 or 2.3% to close at \$74.65.   |

|     | Last  | Week Ago | Month Ago |
|-----|-------|----------|-----------|
| ANS | 73.85 | 75.03    | 79.36     |
| BLS | 71.1  | 72.53    | 77.31     |
| LLS | 72.3  | 73.53    | 77.41     |
| Mid | 71.35 | 72.68    | 76.31     |
| WTI | 70.1  | 71.53    | 75.66     |

|           | Last    | Week Ago | Month Ago |
|-----------|---------|----------|-----------|
| Gulf RBOB | 238.12  | 250.26   | 247.79    |
| Gulf ULSD | 225.97  | 228.335  | 234.23    |
| NYH RBOB  | 257.62  | 272.35   | 260.04    |
| NYH ULSD  | 232.345 | 234.87   | 238.73    |
| USGC 3%   | 59.875  | 60.375   | 62.875    |