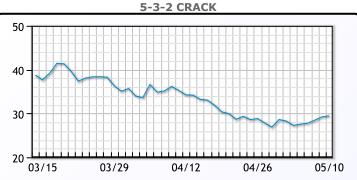

55 or .8% to close at \$73.71. Brent traded up \$.43 or .6% to  |
| close at \$77.44.                                                     |

## **Crude & Product Markets**



## CRUDE

|     | Last  | Week Ago | Month Ago |
|-----|-------|----------|-----------|
| ANS | 78.61 | 75.36    | 84.8      |
| BLS | 75.16 | 73.36    | 82.3      |
| LLS | 76.21 | 73.41    | 82.7      |
| Mid | 74.46 | 72.36    | 81.5      |
| WTI | 73.71 | 71.66    | 80.7      |





### PRODUCTS

|           | Last   | Week Ago | Month Ago |
|-----------|--------|----------|-----------|
| Gulf RBOB | 243.24 | 234.82   | 277.58    |
| Gulf ULSD | 234.77 | 226.42   | 261.8     |
| NYH RBOB  | 252.49 | 248.57   | 258.08    |
| NYH ULSD  | 239.02 | 228.92   | 269.55    |
| USGC 3%   | 60.625 | 59.625   | 66.625    |



# This report has been prepared by PFL Petroleum Limited personnel for your information only and the views expressed are intended to provide market commentary and are not recommendations. This report is not an offer to sell or a solicitation of any offer to buy any security. The information contained herein has been compiled by PFL from sources believed to be reliable, but no representation or warranty, express or implied, is made by PFL Petroleum Limited, its affiliates or any other person as to its accuracy, completeness or correctness. Copyright 2017 PFL Petroleum Limited. All Rights Reserved





#### MB Last Week Ago **Month Ago** Butane 68 72.4 95.3 78.5 98.3 IsoButane 81.3 Natural Gasoline 149.3 145 162.5 Propane 70.4 67.1 82

**MB NON** 

|                  | Last | Week Ago | Mo