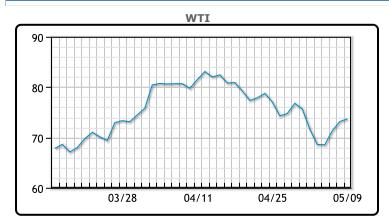

| Market Commentary                                                     |
|-----------------------------------------------------------------------|
| Oil prices ticked up on Tuesday as the market weighed US              |
| government plans to refill the nations SPR. Energy Secretary          |
| Granholm said the administration could start buying back more         |
| crude for the SPR late this year. "We expect the seasonal rise in oil |
| consumption and a drop in OPEC crude oil production to put some       |
| upward pressure on crude oil prices in the coming months," the        |
| Energy Information Administration said in its Short-Term Energy       |
| Outlook. The EIA also forecasts U.S. crude production will rise 5.1%  |
| to 12.53 million barrels per day this year, but lowered its output    |
| estimate for this year and next from previous forecasts. WTI traded   |
| up \$.55 or .8% to close at \$73.71. Brent traded up \$.43 or .6% to  |
| close at \$77.44.                                                     |

## CRUDE

|     | Last  | Week Ago | Month Ago |
|-----|-------|----------|-----------|
| ANS | 78.61 | 75.36    | 84.8      |
| BLS | 75.16 | 73.36    | 82.3      |
| LLS | 76.21 | 73.41    | 82.7      |
| Mid | 74.46 | 72.36    | 81.5      |
| WTI | 73.71 | 71.66    | 80.7      |