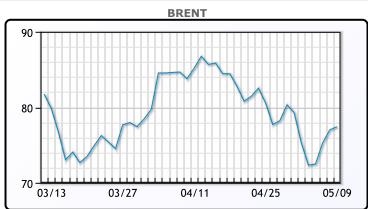

| Market Commentary                                                     |
|-----------------------------------------------------------------------|
| Oil prices ticked up on Tuesday as the market weighed US              |
| government plans to refill the nations SPR. Energy Secretary          |
| Granholm said the administration could start buying back more         |
| crude for the SPR late this year. "We expect the seasonal rise in oil |
| consumption and a drop in OPEC crude oil production to put some       |
| upward pressure on crude oil prices in the coming months," the        |
| Energy Information Administration said in its Short-Term Energy       |
| Outlook. The EIA also forecasts U.S. crude production will rise 5.1%  |
| to 12.53 million barrels per day this year, but lowered its output    |
| estimate for this year and next from previous forecasts. WTI traded   |
| up \$.55 or .8% to close at \$73.71. Brent traded up \$.43 or .6% to  |
| close at \$77.44.                                                     |

## CRUDE

|     | Last  | Week Ago | Month Ago |
|-----|-------|----------|-----------|
| ANS | 78.61 | 75.36    | 84.8      |
| BLS | 75.16 | 73.36    | 82.3      |
| LLS | 76.21 | 73.41    | 82.7      |
| Mid | 74.46 | 72.36    | 81.5      |
| WTI | 73.71 | 71.66    | 80.7      |