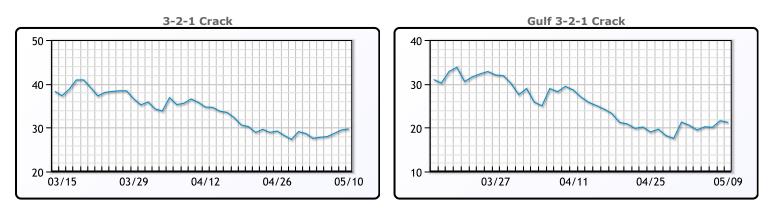

## **Crude & Product Markets**

## CRUDE

|     | Last  | Week Ago | Month Ago |
|-----|-------|----------|-----------|
| ANS | 78.61 | 75.36    | 84.8      |
| BLS | 75.16 | 73.36    | 82.3      |
| LLS | 76.21 | 73.41    | 82.7      |
| Mid | 74.46 | 72.36    | 81.5      |
| WTI | 73.71 | 71.66    | 80.7      |

### PRODUCTS

|           | Last   | Week Ago | Month Ago |
|-----------|--------|----------|-----------|
| Gulf RBOB | 243.24 | 234.82   | 277.58    |
| Gulf ULSD | 234.77 | 226.42   | 261.8     |
| NYH RBOB  | 252.49 | 248.57   | 258.08    |
| NYH ULSD  | 239.02 | 228.92   | 269.55    |
| USGC 3%   | 60.625 | 59.625   | 66.625    |