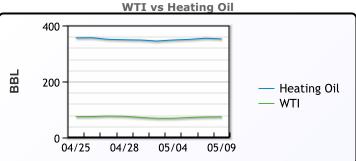

## CRUDE

|     | Last  | Week Ago | Month Ago |
|-----|-------|----------|-----------|
| ANS | 78.61 | 75.36    | 84.8      |
| BLS | 75.16 | 73.36    | 82.3      |
| LLS | 76.21 | 73.41    | 82.7      |
| Mid | 74.46 | 72.36    | 81.5      |
| WTI | 73.71 | 71.66    | 80.7      |

### PRODUCTS

|           | Last   | Week Ago | Month Ago |
|-----------|--------|----------|-----------|
| Gulf RBOB | 243.24 | 234.82   | 277.58    |
| Gulf ULSD | 234.77 | 226.42   | 261.8     |
| NYH RBOB  | 252.49 | 248.57   | 258.08    |
| NYH ULSD  | 239.02 | 228.92   | 269.55    |
| USGC 3%   | 60.625 | 59.625   | 66.625    |