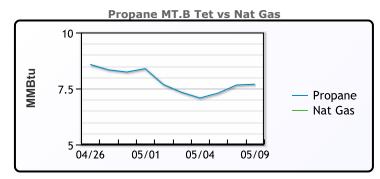

#### MB Last Week Ago **Month Ago** Butane 68 72.4 95.3 78.5 98.3 IsoButane 81.3 Natural Gasoline 149.3 145 162.5 Propane 70.4 67.1 82

**MB NON** 

|                  | Last | Week Ago | Month Ago |
|------------------|------|----------|-----------|
| Butane           | 78   | 77.4     | 98        |
| IsoButane        | 81.3 | 78.5     | 107.5     |
| Natural Gasoline | 149  | 143.5    | 160.5     |
| Propane          | 69.6 | 66.3     | 82.3      |

## CONWAY

|                  | Last | Week Ago | Month Ago |
|------------------|------|----------|-----------|
| Butane           | 74.5 | 74.5     | 91        |
| IsoButane        | 93   | 74.3     | 102       |
| Natural Gasoline | 155  | 148      | 158.5     |
| Propane          | 69.8 | 65.6     | 80.3      |