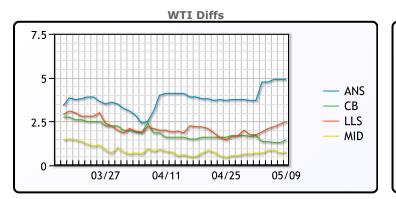

## CRUDE

|     | Last  | Week Ago | Month Ago |
|-----|-------|----------|-----------|
| ANS | 78.61 | 75.36    | 84.8      |
| BLS | 75.16 | 73.36    | 82.3      |
| LLS | 76.21 | 73.41    | 82.7      |
| Mid | 74.46 | 72.36    | 81.5      |
| WTI | 73.71 | 71.66    | 80.7      |