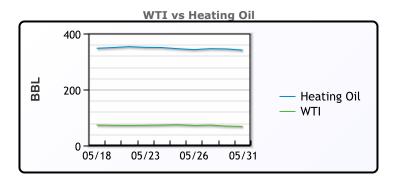

# **Crude & Product Markets**

# **PRODUCTS**

|           | Last    | Week Ago | Month Ago |
|-----------|---------|----------|-----------|
| Gulf RBOB | 238.255 | 258.125  | 243.51    |
| Gulf ULSD | 220.09  | 235.315  | 232.335   |
| NYH RBOB  | 260.63  | 279.37   | 260.26    |
| NYH ULSD  | 225.84  | 241.62   | 237.46    |
| USGC 3%   | 56.625  | 61.875   | 64.375    |