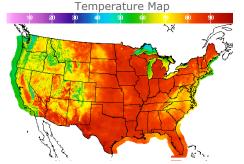

# **Weather Data**

| City         | HIGH °F | LOW °F |
|--------------|---------|--------|
| Calgary      | 75      | 49     |
| Conway       | 84      | 60     |
| ,            | 87      | 64     |
| Cushing      |         |        |
| Denver       | 78      | 57     |
| Houston      | 88      | 72     |
| Mont Belvieu | 85      | 69     |
| Sarnia       | 85      | 61     |
| Williston    | 83      | 61     |