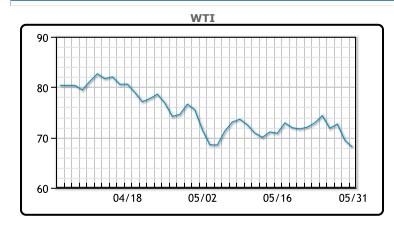

# MARKET DAILY

https://www.pflpetroleum.com 1865 Veterans Park Dr. Suite 303

Naples, Florida 34109 Phone: 239-390-2885 Fax: 239-949-0611 May 31, 2023 6:53 PM

| Major Energy Futures |        |        |  |
|----------------------|--------|--------|--|
| Settle Change        |        |        |  |
| Brent                | 72.6   | -1.11  |  |
| Gas Oil              | 662.75 | -17    |  |
| Natural Gas          | 2.266  | -0.061 |  |
| RBOB                 | 244.38 | -3.54  |  |
| ULSD                 | 225.09 | -1.81  |  |
| WTI                  | 68.09  | 0      |  |

| Market Commentary                                                                                                                                                                                                                                                                                                                                                                                                                                                                                                                                                                                                                                                                    |
|--------------------------------------------------------------------------------------------------------------------------------------------------------------------------------------------------------------------------------------------------------------------------------------------------------------------------------------------------------------------------------------------------------------------------------------------------------------------------------------------------------------------------------------------------------------------------------------------------------------------------------------------------------------------------------------|
| Oil prices were lower today pressured by a stronger dollar and continued fear over the US debt ceiling. The dollar index had some support today from cooling European inflation which was a drag on prices. Also dragging down prices, Chinese manufacturing data contracted faster than expected in May as weakening demand cut the PRCs manufacturing PMI. "We have weaker-than-expected Chinese data, the debt limit situation, two years of flat spending, and likely another rate hike next month weighing on markets," said Bob Yawger, director of energy futures at Mizuho. WTI traded down \$1.37 or -2% to close at \$68.09. Brent traded down \$1.11 to close at \$72.60. |

# **CRUDE**

|     | Last  | Week Ago | Month Ago |
|-----|-------|----------|-----------|
| ANS | 71.84 | 77.18    | 80.53     |
| BLS | 68.84 | 75.18    | 78.48     |
| LLS | 70.29 | 75.88    | 78.78     |
| Mid | 69.29 | 74.88    | 77.43     |
| WTI | 68.09 | 74.18    | 76.78     |