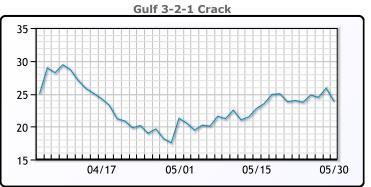

# **Crude & Product Markets**

# **CRUDE**

|     | Last  | Week Ago | Month Ago |
|-----|-------|----------|-----------|
| ANS | 71.84 | 77.18    | 80.53     |
| BLS | 68.84 | 75.18    | 78.48     |
| LLS | 70.29 | 75.88    | 78.78     |
| Mid | 69.29 | 74.88    | 77.43     |
| WTI | 68.09 | 74.18    | 76.78     |

# **PRODUCTS**

|           | Last    | Week Ago | Month Ago |
|-----------|---------|----------|-----------|
| Gulf RBOB | 238.255 | 258.125  | 243.51    |
| Gulf ULSD | 220.09  | 235.315  | 232.335   |
| NYH RBOB  | 260.63  | 279.37   | 260.26    |
| NYH ULSD  | 225.84  | 241.62   | 237.46    |
| USGC 3%   | 56.625  | 61.875   | 64.375    |