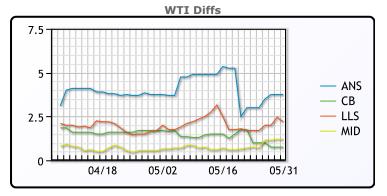

# **CRUDE**

|     | Last  | Week Ago | Month Ago |
|-----|-------|----------|-----------|
| ANS | 71.84 | 77.18    | 80.53     |
| BLS | 68.84 | 75.18    | 78.48     |
| LLS | 70.29 | 75.88    | 78.78     |
| Mid | 69.29 | 74.88    | 77.43     |
| WTI | 68.09 | 74.18    | 76.78     |