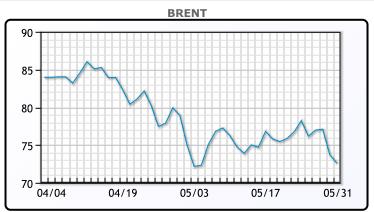

# MARKET DAILY

https://www.pflpetroleum.com 1865 Veterans Park Dr. Suite 303

Naples, Florida 34109 Phone: 239-390-2885 Fax: 239-949-0611 May 31, 2023 6:53 PM

| Major Energy Futures |        |        |  |
|----------------------|--------|--------|--|
| Settle Change        |        |        |  |
| Brent                | 72.6   | -1.11  |  |
| Gas Oil              | 662.75 | -17    |  |
| Natural Gas          | 2.266  | -0.061 |  |
| RBOB                 | 244.38 | -3.54  |  |
| ULSD                 | 225.09 | -1.81  |  |
| WTI                  | 68.09  | 0      |  |

| Market Commentary                                                                                                                                                                                                                                                                                                                                                                                                                                                                                                                                                                                                                                                                    |
|--------------------------------------------------------------------------------------------------------------------------------------------------------------------------------------------------------------------------------------------------------------------------------------------------------------------------------------------------------------------------------------------------------------------------------------------------------------------------------------------------------------------------------------------------------------------------------------------------------------------------------------------------------------------------------------|
| Oil prices were lower today pressured by a stronger dollar and continued fear over the US debt ceiling. The dollar index had some support today from cooling European inflation which was a drag on prices. Also dragging down prices, Chinese manufacturing data contracted faster than expected in May as weakening demand cut the PRCs manufacturing PMI. "We have weaker-than-expected Chinese data, the debt limit situation, two years of flat spending, and likely another rate hike next month weighing on markets," said Bob Yawger, director of energy futures at Mizuho. WTI traded down \$1.37 or -2% to close at \$68.09. Brent traded down \$1.11 to close at \$72.60. |

# **CRUDE**

|     | Last  | Week Ago | Month Ago |
|-----|-------|----------|-----------|
| ANS | 71.84 | 77.18    | 80.53     |
| BLS | 68.84 | 75.18    | 78.48     |
| LLS | 70.29 | 75.88    | 78.78     |
| Mid | 69.29 | 74.88    | 77.43     |
| WTI | 68.09 | 74.18    | 76.78     |