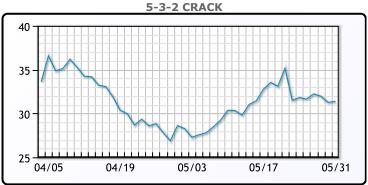

of energy futures at Mizuho. WTI traded down \$1.37 or -2% to close at \$68.09. Brent traded down \$1.11 to close at \$72.60. |

# **Crude & Product Markets**





# **CRUDE**

|     | Last  | Week Ago | Month Ago |
|-----|-------|----------|-----------|
| ANS | 71.84 | 77.18    | 80.53     |
| BLS | 68.84 | 75.18    | 78.48     |
| LLS | 70.29 | 75.88    | 78.78     |
| Mid | 69.29 | 74.88    | 77.43     |
| WTI | 68.09 | 74.18    | 76.78     |

# **PRODUCTS**

|           | Last    | Week Ago | Month Ago |
|-----------|---------|----------|-----------|
| Gulf RBOB | 238.255 | 258.125  | 243.51    |
| Gulf ULSD | 220.09  | 235.315  | 232.335   |
| NYH RBOB  | 260.63  | 279.37   | 260.26    |
| NYH ULSD  | 225.84  | 241.62   | 237.46    |
| USGC 3%   | 56.625  | 61.875   | 64.375    |









## NGLs

## MB

|                  | Last  | Week Ago | Month Ago |
|------------------|-------|----------|-----------|
| Butane           | 62.5  | 71.25    | 81.25     |
| IsoButane        | 74.5  | 81.75    | 102.25    |
| Natural Gasoline | 135.3 | 149.3    | 162       |
| Propane          | 56.5  | 64.5     | 76        |

## **MB NON**

|                  | Last  | Week Ago | Month Ago |
|------------------|-------|----------|-----------|
| Butane           | 66.5  | 75.25    | 86.25     |
| IsoButane        | 74.5  | 81.75    | 102.25    |
| Natural Gasoline | 135.5 | 154      | 160       |
| Propane          | 55    | 63.5     | 75.5      |

#### **CONWAY**

|                  | Last  | Week Ago | Month Ago |
|------------------|-------|----------|-----------|
| Butane