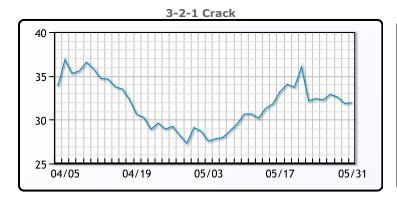

# **Crude & Product Markets**

# **CRUDE**

|     | Last  | Week Ago | Month Ago |
|-----|-------|----------|-----------|
| ANS | 71.84 | 77.18    | 80.53     |
| BLS | 68.84 | 75.18    | 78.48     |
| LLS | 70.29 | 75.88    | 78.78     |
| Mid | 69.29 | 74.88    | 77.43     |
| WTI | 68.09 | 74.18    | 76.78     |

# **PRODUCTS**

|           | Last    | Week Ago | Month Ago |
|-----------|---------|----------|-----------|
| Gulf RBOB | 238.255 | 258.125  | 243.51    |
| Gulf ULSD | 220.09  | 235.315  | 232.335   |
| NYH RBOB  | 260.63  | 279.37   | 260.26    |
| NYH ULSD  | 225.84  | 241.62   | 237.46    |
| USGC 3%   | 56.625  | 61.875   | 64.375    |