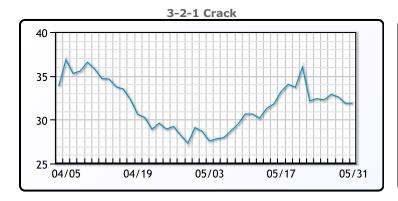

#### **Crude & Product Markets**

#### **CRUDE**

|     | Last  | Week Ago | Month Ago |
|-----|-------|----------|-----------|
| ANS | 73.21 | 75.79    | 80.53     |
| BLS | 70.21 | 73.79    | 78.48     |
| LLS | 71.91 | 74.49    | 78.78     |
| Mid | 70.66 | 73.54    | 77.43     |
| WTI | 69.46 | 72.79    | 76.78     |

#### **PRODUCTS**

|           | Last    | Week Ago | Month Ago |
|-----------|---------|----------|-----------|
| Gulf RBOB | 242.795 | 251.25   | 243.51    |
| Gulf ULSD | 221.65  | 230.545  | 232.335   |
| NYH RBOB  | 262.09  | 275.22   | 260.26    |
| NYH ULSD  | 228.33  | 236.295  | 237.46    |
| USGC 3%   | 57.875  | 60.125   | 64.375    |