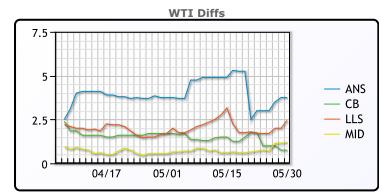

#### **CRUDE**

|     | Last  | Week Ago | Month Ago |
|-----|-------|----------|-----------|
| ANS | 73.21 | 75.79    | 80.53     |
| BLS | 70.21 | 73.79    | 78.48     |
| LLS | 71.91 | 74.49    | 78.78     |
| Mid | 70.66 | 73.54    | 77.43     |
| WTI | 69.46 | 72.79    | 76.78     |