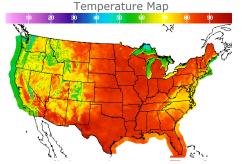

### **Weather Data**

| City         | HIGH °F | LOW °F |
|--------------|---------|--------|
| Calgary      | 76      | 50     |
| Conway       | 81      | 60     |
| Cushing      | 83      | 63     |
| Denver       | 82      | 58     |
| Houston      | 90      | 72     |
| Mont Belvieu | 86      | 69     |
| Sarnia       | 78      | 56     |
| Williston    | 80      | 58     |
|              |         |        |