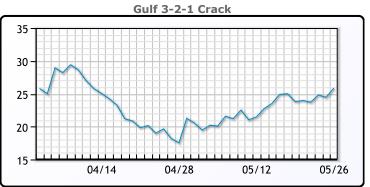

#### **Crude & Product Markets**

#### **PRODUCTS**

|           | Last    | Week Ago | Month Ago |
|-----------|---------|----------|-----------|
| Gulf RBOB | 242.795 | 251.25   | 243.51    |
| Gulf ULSD | 221.65  | 230.545  | 232.335   |
| NYH RBOB  | 262.09  | 275.22   | 260.26    |
| NYH ULSD  | 228.33  | 236.295  | 237.46    |
| USGC 3%   | 57.875  | 60.125   | 64.375    |