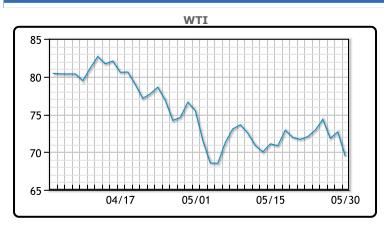

**Market Commentary** 

production volumes. In April, Saudi Arabia and other members of OPEC+ announced further oil output cuts of around 1.2 MM/bpd, bringing the total volume of cuts by OPEC+ to 3.66 MM/bpd. WTI traded down \$3.21 or -4.4% to close at \$69.46. Brent traded down \$3.53 or -4.5% to close at \$73.54

#### **CRUDE**

|     | Last  | Week Ago | Month Ago |
|-----|-------|----------|-----------|
| ANS | 73.21 | 75.79    | 80.53     |
| BLS | 70.21 | 73.79    | 78.48     |
| LLS | 71.91 | 74.49    | 78.78     |
| Mid | 70.66 | 73.54    | 77.43     |
| WTI | 69.46 | 72.79    | 76.78     |