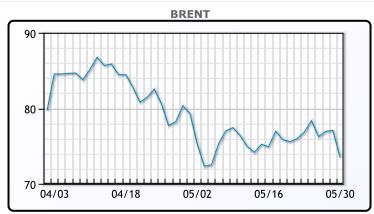

**Market Commentary** 

production volumes. In April, Saudi Arabia and other members of OPEC+ announced further oil output cuts of around 1.2 MM/bpd, bringing the total volume of cuts by OPEC+ to 3.66 MM/bpd. WTI traded down \$3.21 or -4.4% to close at \$69.46. Brent traded down \$3.53 or -4.5% to close at \$73.54

#### **CRUDE**

|     | Last  | Week Ago | Month Ago |
|-----|-------|----------|-----------|
| ANS | 73.21 | 75.79    | 80.53     |
| BLS | 70.21 | 73.79    | 78.48     |
| LLS | 71.91 | 74.49    | 78.78     |
| Mid | 70.66 | 73.54    | 77.43     |
| WTI | 69.46 | 72.79    | 76.78     |