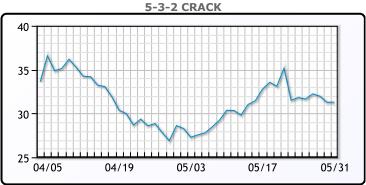

3.66 MM/bpd. WTI traded down \$3.21 or -4.4% to close at \$69.46. Brent traded down \$3.53 or -4.5% to close at \$73.54

#### **Crude & Product Markets**





#### **CRUDE**

|     | Last  | Week Ago | Month Ago |
|-----|-------|----------|-----------|
| ANS | 73.21 | 75.79    | 80.53     |
| BLS | 70.21 | 73.79    | 78.48     |
| LLS | 71.91 | 74.49    | 78.78     |
| Mid | 70.66 | 73.54    | 77.43     |
| WTI | 69.46 | 72.79    | 76.78     |

#### **PRODUCTS**

|           | Last    | Week Ago | Month Ago |
|-----------|---------|----------|-----------|
| Gulf RBOB | 242.795 | 251.25   | 243.51    |
| Gulf ULSD | 221.65  | 230.545  | 232.335   |
| NYH RBOB  | 262.09  | 275.22   | 260.26    |
| NYH ULSD  | 228.33  | 236.295  | 237.46    |
| USGC 3%   | 57.875  | 60.125   | 64.375    |









#### NGLs

#### MB

|                  | Last  | Week Ago | Month Ago |
|------------------|-------|----------|-----------|
| Butane           | 48.5  | 59.5     | 83.3      |
| IsoButane        | 76    | 80.9     | 104.5     |
| Natural Gasoline | 137.5 | 146.8    | 162       |
| Propane          | 58.4  | 63.8     | 76.8      |

#### **MB NON**

|                  | Last  | Week Ago | Month Ago |
|------------------|-------|----------|-----------|
| Butane           | 68.5  | 74.5     | 85.8      |
| IsoButane        | 76    | 80.9     | 104.5     |
| Natural Gasoline | 139.5 | 152.8    | 160       |
| Propane          | 57.4  | 63.8     | 75.5      |

#### **CONWAY**

|                  | Last | Week Ago | Month Ago |
|------------------|------|----------|-----------|
| Butane