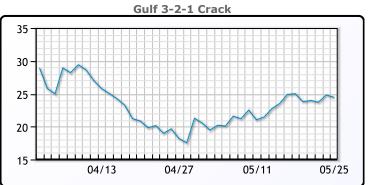

# **Crude & Product Markets**

close at \$76.95.

## **CRUDE**

|     | Last  | Week Ago | Month Ago |
|-----|-------|----------|-----------|
| ANS | 75.03 | 77.11    | 80.92     |
| BLS | 72.53 | 73.36    | 78.77     |
| LLS | 73.53 | 73.61    | 78.57     |
| Mid | 72.68 | 72.46    | 77.62     |
| WTI | 71.53 | 71.86    | 77.07     |

## **PRODUCTS**

|           | Last    | Week Ago | Month Ago |
|-----------|---------|----------|-----------|
| Gulf RBOB | 250.26  | 247.83   | 246.955   |
| Gulf ULSD | 228.335 | 235.61   | 238.895   |
| NYH RBOB  | 272.35  | 262.705  | 259.985   |
| NYH ULSD  | 234.87  | 240.26   | 244.36    |
| USGC 3%   | 60.375  | 60.625   | 64.875    |