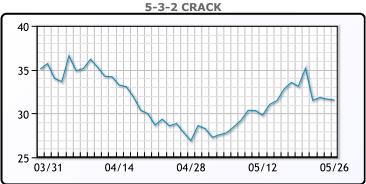

. WTI traded up

\$.84 or 1.2% to close at \$72.67. Brent traded up \$.69 or .9% to

**Market Commentary** 

# **Crude & Product Markets**

close at \$76.95.





## **CRUDE**

|     | Last  | Week Ago | Month Ago |
|-----|-------|----------|-----------|
| ANS | 75.03 | 77.11    | 80.92     |
| BLS | 72.53 | 73.36    | 78.77     |
| LLS | 73.53 | 73.61    | 78.57     |
| Mid | 72.68 | 72.46    | 77.62     |
| WTI | 71.53 | 71.86    | 77.07     |

## **PRODUCTS**

|           | Last    | Week Ago | Month Ago |
|-----------|---------|----------|-----------|
| Gulf RBOB | 250.26  | 247.83   | 246.955   |
| Gulf ULSD | 228.335 | 235.61   | 238.895   |
| NYH RBOB  | 272.35  | 262.705  | 259.985   |
| NYH ULSD  | 234.87  | 240.26   | 244.36    |
| USGC 3%   | 60.375  | 60.625   | 64.875    |









#### NGLs

#### MB

|                  | Last | Week Ago | Month Ago |
|------------------|------|----------|-----------|
| Butane           | 53.4 | 59.1     | 89.4      |
| IsoButane        | 80.9 | 77.1     | 103.4     |
| Natural Gasoline | 144  | 142      | 159.5     |
| Propane          | 62.6 | 63.6     | 78.5      |

# **MB NON**

|                  | Last | Week Ago | Month Ago |
|------------------|------|----------|-----------|
| Butane           | 73.4 | 74.1     | 93.4      |
| IsoButane        | 80.9 | 77.1     | 103.4     |
| Natural Gasoline | 149  | 143      | 157       |
| Propane          | 61.6 | 62.6     | 78.5      |

#### **CONWAY**

|                  | Last | Week Ago | Month Ago |
|------------------|------|----------|-----------|
| Butane           | 71.5 |