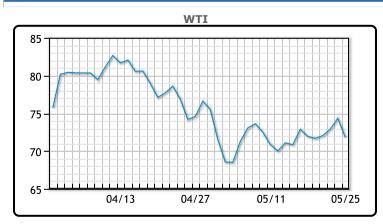

# Oil prices were higher today as officials seemed closer to striking a deal on the US debt ceiling negotiations. Talks are likely to spill over into the weekend. Both benchmarks were higher week over week for the second straight week. Gasoline demand is expected to be robust as AAA is predicting this year's Memorial Day weekend to be the third busiest for auto travel since 2000. The big variable is next week's OPEC+ meeting, as mixed messages coming from members have indicated different positions on production policies. "I think we all are on guard here ahead of next week's OPEC meeting," said John Kilduff, partner at Again Capital. WTI traded up

\$.84 or 1.2% to close at \$72.67. Brent traded up \$.69 or .9% to

**Market Commentary** 

## **CRUDE**

|     | Last  | Week Ago | Month Ago |
|-----|-------|----------|-----------|
| ANS | 75.03 | 77.11    | 80.92     |
| BLS | 72.53 | 73.36    | 78.77     |
| LLS | 73.53 | 73.61    | 78.57     |
| Mid | 72.68 | 72.46    | 77.62     |
| WTI | 71.53 | 71.86    | 77.07     |