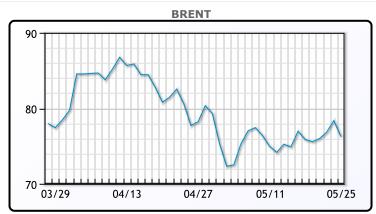

# Oil prices were higher today as officials seemed closer to striking a deal on the US debt ceiling negotiations. Talks are likely to spill over into the weekend. Both benchmarks were higher week over week for the second straight week. Gasoline demand is expected to be robust as AAA is predicting this year's Memorial Day weekend to be the third busiest for auto travel since 2000. The big variable is next week's OPEC+ meeting, as mixed messages coming from members have indicated different positions on production policies. "I think we all are on guard here ahead of next week's OPEC meeting," said John Kilduff, partner at Again Capital. WTI traded up

\$.84 or 1.2% to close at \$72.67. Brent traded up \$.69 or .9% to

**Market Commentary** 

## **CRUDE**

|     | Last  | Week Ago | Month Ago |
|-----|-------|----------|-----------|
| ANS | 75.03 | 77.11    | 80.92     |
| BLS | 72.53 | 73.36    | 78.77     |
| LLS | 73.53 | 73.61    | 78.57     |
| Mid | 72.68 | 72.46    | 77.62     |
| WTI | 71.53 | 71.86    | 77.07     |