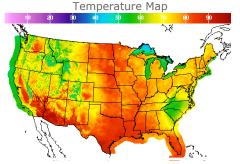

# **Weather Data**

| City         | HIGH °F | LOW °F |
|--------------|---------|--------|
| Calgary      | 68      | 45     |
| Conway       | 83      | 62     |
| Cushing      | 81      | 61     |
| Denver       | 76      | 54     |
| Houston      | 90      | 72     |
| Mont Belvieu | 87      | 69     |
| Sarnia       | 58      | 43     |
| Williston    | 75      | 61     |