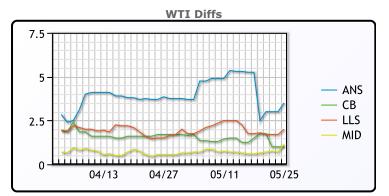

## **CRUDE**

|     | Last  | Week Ago | Month Ago |
|-----|-------|----------|-----------|
| ANS | 75.03 | 77.11    | 80.92     |
| BLS | 72.53 | 73.36    | 78.77     |
| LLS | 73.53 | 73.61    | 78.57     |
| Mid | 72.68 | 72.46    | 77.62     |
| WTI | 71.53 | 71.86    | 77.07     |