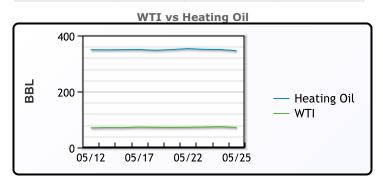

# **Crude & Product Markets**

close at \$76.95.

## **CRUDE**

|     | Last  | Week Ago | Month Ago |
|-----|-------|----------|-----------|
| ANS | 75.03 | 77.11    | 80.92     |
| BLS | 72.53 | 73.36    | 78.77     |
| LLS | 73.53 | 73.61    | 78.57     |
| Mid | 72.68 | 72.46    | 77.62     |
| WTI | 71.53 | 71.86    | 77.07     |

## **PRODUCTS**

|           | Last    | Week Ago | Month Ago |
|-----------|---------|----------|-----------|
| Gulf RBOB | 250.26  | 247.83   | 246.955   |
| Gulf ULSD | 228.335 | 235.61   | 238.895   |
| NYH RBOB  | 272.35  | 262.705  | 259.985   |
| NYH ULSD  | 234.87  | 240.26   | 244.36    |
| USGC 3%   | 60.375  | 60.625   | 64.875    |