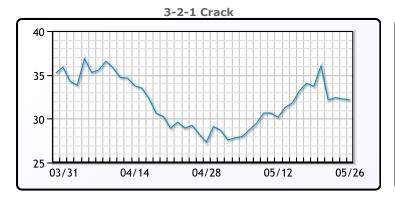

# **Crude & Product Markets**

close at \$76.95.

## **CRUDE**

|     | Last  | Week Ago | Month Ago |
|-----|-------|----------|-----------|
| ANS | 75.03 | 77.11    | 80.92     |
| BLS | 72.53 | 73.36    | 78.77     |
| LLS | 73.53 | 73.61    | 78.57     |
| Mid | 72.68 | 72.46    | 77.62     |
| WTI | 71.53 | 71.86    | 77.07     |

## **PRODUCTS**

|           | Last    | Week Ago | Month Ago |
|-----------|---------|----------|-----------|
| Gulf RBOB | 250.26  | 247.83   | 246.955   |
| Gulf ULSD | 228.335 | 235.61   | 238.895   |
| NYH RBOB  | 272.35  | 262.705  | 259.985   |
| NYH ULSD  | 234.87  | 240.26   | 244.36    |
| USGC 3%   | 60.375  | 60.625   | 64.875    |