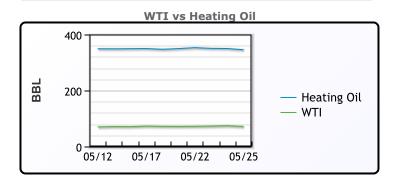

# **Crude & Product Markets**

## **CRUDE**

|     | Last  | Week Ago | Month Ago |
|-----|-------|----------|-----------|
| ANS | 75.03 | 77.11    | 80.92     |
| BLS | 72.53 | 73.36    | 78.77     |
| LLS | 73.53 | 73.61    | 78.57     |
| Mid | 72.68 | 72.46    | 77.62     |
| WTI | 71.53 | 71.86    | 77.07     |

## **PRODUCTS**

|           | Last    | Week Ago | Month Ago |
|-----------|---------|----------|-----------|
| Gulf RBOB | 250.26  | 247.83   | 246.955   |
| Gulf ULSD | 228.335 | 235.61   | 238.895   |
| NYH RBOB  | 272.35  | 262.705  | 259.985   |
| NYH ULSD  | 234.87  | 240.26   | 244.36    |
| USGC 3%   | 60.375  | 60.625   | 64.875    |