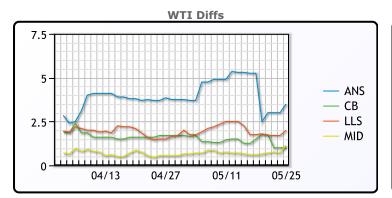

## **CRUDE**

|     | Last  | Week Ago | Month Ago |
|-----|-------|----------|-----------|
| ANS | 75.03 | 77.11    | 80.92     |
| BLS | 72.53 | 73.36    | 78.77     |
| LLS | 73.53 | 73.61    | 78.57     |
| Mid | 72.68 | 72.46    | 77.62     |
| WTI | 71.53 | 71.86    | 77.07     |