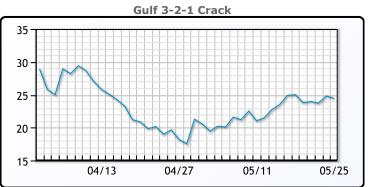

# **Crude & Product Markets**

## **CRUDE**

|     | Last  | Week Ago | Month Ago |
|-----|-------|----------|-----------|
| ANS | 75.03 | 77.11    | 80.92     |
| BLS | 72.53 | 73.36    | 78.77     |
| LLS | 73.53 | 73.61    | 78.57     |
| Mid | 72.68 | 72.46    | 77.62     |
| WTI | 71.53 | 71.86    | 77.07     |

## **PRODUCTS**

|           | Last    | Week Ago | Month Ago |
|-----------|---------|----------|-----------|
| Gulf RBOB | 250.26  | 247.83   | 246.955   |
| Gulf ULSD | 228.335 | 235.61   | 238.895   |
| NYH RBOB  | 272.35  | 262.705  | 259.985   |
| NYH ULSD  | 234.87  | 240.26   | 244.36    |
| USGC 3%   | 60.375  | 60.625   | 64.875    |