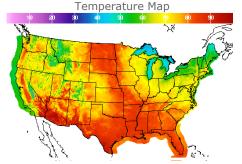

# **Weather Data**

| City         | HIGH °F | LOW °F |
|--------------|---------|--------|
| Calgary      | 62      | 47     |
| Conway       | 84      | 52     |
| Cushing      | 78      | 62     |
| Denver       | 75      | 54     |
| Houston      | 87      | 70     |
| Mont Belvieu | 86      | 65     |
| Sarnia       | 52      | 42     |
| Williston    | 83      | 62     |