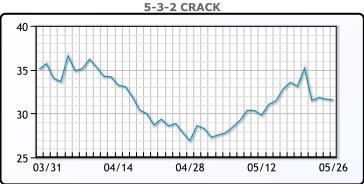

WTI traded down \$2.51 or -3.4% to close at 71.83. Brent traded down 2.10 or -2.7% to close at 76.25.

**Market Commentary** 

# **Crude & Product Markets**





## **CRUDE**

|     | Last  | Week Ago | Month Ago |
|-----|-------|----------|-----------|
| ANS | 75.03 | 77.11    | 80.92     |
| BLS | 72.53 | 73.36    | 78.77     |
| LLS | 73.53 | 73.61    | 78.57     |
| Mid | 72.68 | 72.46    | 77.62     |
| WTI | 71.53 | 71.86    | 77.07     |

## **PRODUCTS**

|           | Last    | Week Ago | Month Ago |
|-----------|---------|----------|-----------|
| Gulf RBOB | 250.26  | 247.83   | 246.955   |
| Gulf ULSD | 228.335 | 235.61   | 238.895   |
| NYH RBOB  | 272.35  | 262.705  | 259.985   |
| NYH ULSD  | 234.87  | 240.26   | 244.36    |
| USGC 3%   | 60.375  | 60.625   | 64.875    |









#### NGLs

#### MB

|                  | Last | Week Ago | Month Ago |
|------------------|------|----------|-----------|
| Butane           | 53.4 | 59.1     | 89.4      |
| IsoButane        | 80.9 | 77.1     | 103.4     |
| Natural Gasoline | 144  | 142      | 159.5     |
| Propane          | 62.6 | 63.6     | 78.5      |

# **MB NON**

|                  | Last | Week Ago | Month Ago |
|------------------|------|----------|-----------|
| Butane           | 73.4 | 74.1     | 93.4      |
| IsoButane        | 80.9 | 77.1     | 103.4     |
| Natural Gasoline | 149  | 143      | 157       |
| Propane          | 61.6 | 62.6     | 78.5      |

#### **CONWAY**

|                  | Last | Week Ago | Month Ago |
|------------------|------|----------|-----------|
| Butane           | 71.5 |