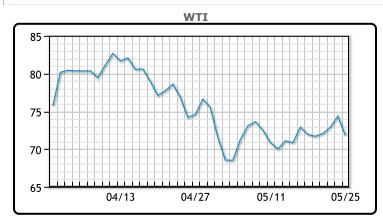

as the deadline approaches. It is reported that the two sides are now only \$70 billion apart. WTI traded down \$2.51 or -3.4% to close at 71.83. Brent traded down 2.10 or -2.7% to close at 76.25.

**Market Commentary** 