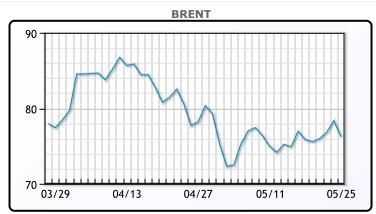

as the deadline approaches. It is reported that the two sides are now only \$70 billion apart. WTI traded down \$2.51 or -3.4% to close at 71.83. Brent traded down 2.10 or -2.7% to close at 76.25.

**Market Commentary** 