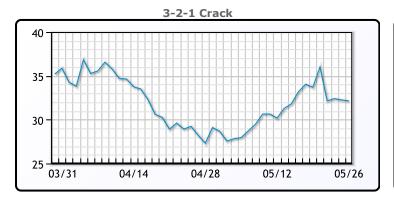

# **Crude & Product Markets**

## **CRUDE**

|     | Last  | Week Ago | Month Ago |
|-----|-------|----------|-----------|
| ANS | 75.03 | 77.11    | 80.92     |
| BLS | 72.53 | 73.36    | 78.77     |
| LLS | 73.53 | 73.61    | 78.57     |
| Mid | 72.68 | 72.46    | 77.62     |
| WTI | 71.53 | 71.86    | 77.07     |

## **PRODUCTS**

|           | Last    | Week Ago | Month Ago |
|-----------|---------|----------|-----------|
| Gulf RBOB | 250.26  | 247.83   | 246.955   |
| Gulf ULSD | 228.335 | 235.61   | 238.895   |
| NYH RBOB  | 272.35  | 262.705  | 259.985   |
| NYH ULSD  | 234.87  | 240.26   | 244.36    |
| USGC 3%   | 60.375  | 60.625   | 64.875    |