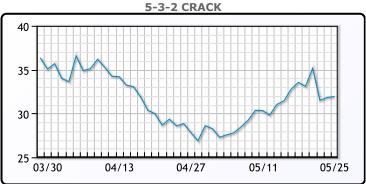

oup. WTI traded up \$1.43 or 2% to close at \$74.34. Brent traded up \$1.52 or 2% to close at \$78.36.

**Market Commentary** 

# **Crude & Product Markets**





## **CRUDE**

|     | Last  | Week Ago | Month Ago |
|-----|-------|----------|-----------|
| ANS | 77.18 | 78.08    | 82.46     |
| BLS | 75.18 | 74.08    | 80.46     |
| LLS | 75.88 | 74.58    | 80.26     |
| Mid | 74.88 | 73.43    | 79.31     |
| WTI | 74.18 | 72.83    | 78.76     |

## **PRODUCTS**

|           | Last    | Week Ago | Month Ago |
|-----------|---------|----------|-----------|
| Gulf RBOB | 258.125 | 249.67   | 252.75    |
| Gulf ULSD | 235.315 | 238.11   | 246.51    |
| NYH RBOB  | 279.37  | 260.92   | 263.68    |
| NYH ULSD  | 241.62  | 242.385  | 252.35    |
| USGC 3%   | 61.875  | 61.125   | 65.875    |









#### NGLs

#### MB

|                  | Last  | Week Ago | Month Ago |
|------------------|-------|----------|-----------|
| Butane           | 60.5  | 60.4     | 90.5      |
| IsoButane        | 81.6  | 77       | 103.5     |
| Natural Gasoline | 149.3 | 144      | 161       |
| Propane          | 64.5  | 65.3     | 80.9      |

#### **MB NON**

|                  | Last  | Week Ago | Month Ago |
|------------------|-------|----------|-----------|
| Butane           | 75.5  | 75.4     | 95.5      |
| IsoButane        | 81.6  | 77       | 103.5     |
| Natural Gasoline | 153.3 | 145.5    | 158.3     |
| Propane          | 63.5  | 64.3     | 80.9      |

#### **CONWAY**

|                  | Last | Week Ago | Month Ago |
|------------------|------|----------|-----------|
| Butane