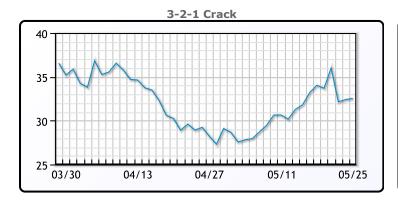

# **Crude & Product Markets**

## **CRUDE**

|     | Last  | Week Ago | Month Ago |
|-----|-------|----------|-----------|
| ANS | 77.18 | 78.08    | 82.46     |
| BLS | 75.18 | 74.08    | 80.46     |
| LLS | 75.88 | 74.58    | 80.26     |
| Mid | 74.88 | 73.43    | 79.31     |
| WTI | 74.18 | 72.83    | 78.76     |

## **PRODUCTS**

|           | Last    | Week Ago | Month Ago |
|-----------|---------|----------|-----------|
| Gulf RBOB | 258.125 | 249.67   | 252.75    |
| Gulf ULSD | 235.315 | 238.11   | 246.51    |
| NYH RBOB  | 279.37  | 260.92   | 263.68    |
| NYH ULSD  | 241.62  | 242.385  | 252.35    |
| USGC 3%   | 61.875  | 61.125   | 65.875    |