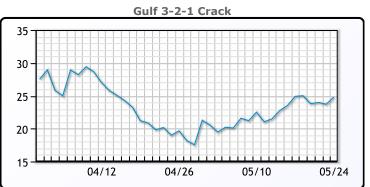

# **Crude & Product Markets**

## **CRUDE**

|     | Last  | Week Ago | Month Ago |
|-----|-------|----------|-----------|
| ANS | 77.18 | 78.08    | 82.46     |
| BLS | 75.18 | 74.08    | 80.46     |
| LLS | 75.88 | 74.58    | 80.26     |
| Mid | 74.88 | 73.43    | 79.31     |
| WTI | 74.18 | 72.83    | 78.76     |

## **PRODUCTS**

|           | Last    | Week Ago | Month Ago |
|-----------|---------|----------|-----------|
| Gulf RBOB | 258.125 | 249.67   | 252.75    |
| Gulf ULSD | 235.315 | 238.11   | 246.51    |
| NYH RBOB  | 279.37  | 260.92   | 263.68    |
| NYH ULSD  | 241.62  | 242.385  | 252.35    |
| USGC 3%   | 61.875  | 61.125   | 65.875    |