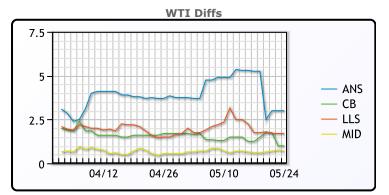

## **CRUDE**

|     | Last  | Week Ago | Month Ago |
|-----|-------|----------|-----------|
| ANS | 77.18 | 78.08    | 82.46     |
| BLS | 75.18 | 74.08    | 80.46     |
| LLS | 75.88 | 74.58    | 80.26     |
| Mid | 74.88 | 73.43    | 79.31     |
| WTI | 74.18 | 72.83    | 78.76     |