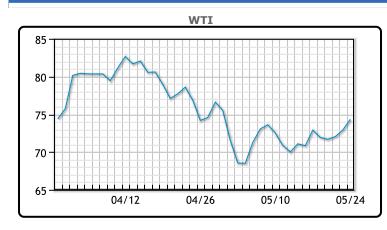

# Oil prices rose 2% today after a large unexpected draw down of Crude inventories. Crude inventories had a massive draw of

12.5MM/bbls. Inventories were forcasted to increase 800K/bbls. Gasoline stocks fell by 2.1MM/bbls and distillate stockpiles fell by 600K/bbls. With Memorial Day coming up peak driving season is upon us. "Refiners are absolutely going max out with refinery runs right now, trying to keep up with demand," said Phil Flynn, an analyst at Price Futures Group. WTI traded up \$1.43 or 2% to close at \$74.34. Brent traded up \$1.52 or 2% to close at \$78.36.

## **CRUDE**

|     | Last  | Week Ago | Month Ago |
|-----|-------|----------|-----------|
| ANS | 77.18 | 78.08    | 82.46     |
| BLS | 75.18 | 74.08    | 80.46     |
| LLS | 75.88 | 74.58    | 80.26     |
| Mid | 74.88 | 73.43    | 79.31     |
| WTI | 74.18 | 72.83    | 78.76     |