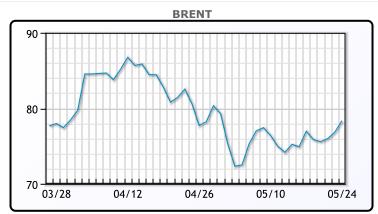

# Oil prices rose 2% today after a large unexpected draw down of Crude inventories. Crude inventories had a massive draw of

12.5MM/bbls. Inventories were forcasted to increase 800K/bbls. Gasoline stocks fell by 2.1MM/bbls and distillate stockpiles fell by 600K/bbls. With Memorial Day coming up peak driving season is upon us. "Refiners are absolutely going max out with refinery runs right now, trying to keep up with demand," said Phil Flynn, an analyst at Price Futures Group. WTI traded up \$1.43 or 2% to close at \$74.34. Brent traded up \$1.52 or 2% to close at \$78.36.

## **CRUDE**

|     | Last  | Week Ago | Month Ago |
|-----|-------|----------|-----------|
| ANS | 77.18 | 78.08    | 82.46     |
| BLS | 75.18 | 74.08    | 80.46     |
| LLS | 75.88 | 74.58    | 80.26     |
| Mid | 74.88 | 73.43    | 79.31     |
| WTI | 74.18 | 72.83    | 78.76     |