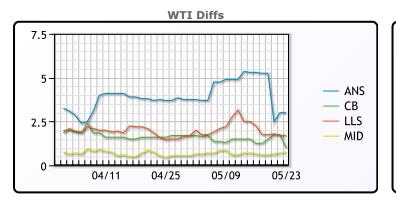

#### CRUDE

|     | Last  | Week Ago | Month Ago |
|-----|-------|----------|-----------|
| ANS | 75.79 | 76.16    | 81.57     |
| BLS | 73.79 | 72.11    | 79.47     |
| LLS | 74.49 | 73.11    | 79.32     |
| Mid | 73.54 | 71.51    | 78.32     |
| WTI | 72.79 | 70.86    | 77.87     |