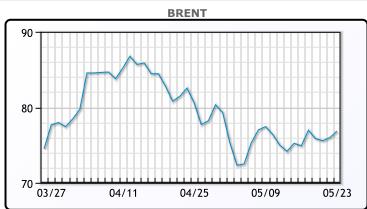

| Mar | vot ( | Comm | onta  | PW/  |
|-----|-------|------|-------|------|
| mai |       |      | ICIIC | an y |

Oil prices rose on Tuesday on forecasts for a tighter gasoline market and a warning from the Saudi energy minister to speculators that raised the prospect of further OPEC+ output cuts. "(Oil) prices are likely to remain within their broad year to date trading range as the economy continues to slow while the refill of the Strategic Petroleum Reserve and OPEC manages prices relative to global demand needs," said Rob Haworth, senior investment strategist at U.S. Bank Wealth Management. WTI traded down up \$.86 or 1.2% to close at \$72.91. Brent traded up \$.85 or 1.1% to close \$76.84.