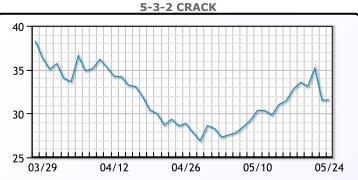

ior investment strategist at U.S. Bank Wealth Management. WTI traded down up \$.86 or 1.2% to close at \$72.91. Brent traded up \$.85 or 1.1% to close \$76.84.





#### CRUDE

|     | Last  | Week Ago | Month Ago |
|-----|-------|----------|-----------|
| ANS | 75.79 | 76.16    | 81.57     |
| BLS | 73.79 | 72.11    | 79.47     |
| LLS | 74.49 | 73.11    | 79.32     |
| Mid | 73.54 | 71.51    | 78.32     |
| WTI | 72.79 | 70.86    | 77.87     |





#### PRODUCTS

|           | Last    | Week Ago | Month Ago |
|-----------|---------|----------|-----------|
| Gulf RBOB | 251.25  | 240.66   | 251.16    |
| Gulf ULSD | 230.545 | 232.49   | 241.985   |
| NYH RBOB  | 275.22  | 251.66   | 260.91    |
| NYH ULSD  | 236.295 | 236.515  | 248.485   |
| USGC 3%   | 60.125  | 58.625   | 65.625    |



## This report has been prepared by PFL Petroleum Limited personnel for your information only and the views expressed are intended to provide market commentary and are not recommendations. This report is not an offer to sell or a solicitation of any offer to buy any security. The information contained herein has been compiled by PFL from sources believed to be reliable, but no representation or warranty, express or implied, is made by PFL Petroleum Limited, its affiliates or any other person as to its accuracy, completeness or correctness. Copyright 2017 PFL Petroleum Limited. All Rights Reserved





#### MB Last Week Ago **Month Ago** Butane 59.5 57.8 91 80.9 75.3 102.5 IsoButane Natural Gasoline 146.8 138.8 157.6 Propane 63.8 64.3 80.3

**MB NON** 

|                  | Last  | Week A