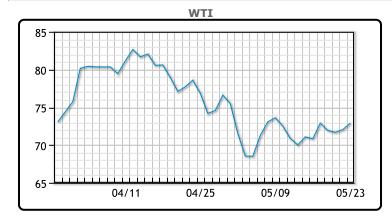

| Mar | vot ( | Comm | onta  | PW/  |
|-----|-------|------|-------|------|
| mai |       |      | ICIIC | an y |

Oil prices rose on Tuesday on forecasts for a tighter gasoline market and a warning from the Saudi energy minister to speculators that raised the prospect of further OPEC+ output cuts. "(Oil) prices are likely to remain within their broad year to date trading range as the economy continues to slow while the refill of the Strategic Petroleum Reserve and OPEC manages prices relative to global demand needs," said Rob Haworth, senior investment strategist at U.S. Bank Wealth Management. WTI traded down up \$.86 or 1.2% to close at \$72.91. Brent traded up \$.85 or 1.1% to close \$76.84.

#### CRUDE

|     | Last  | Week Ago | Month Ago |
|-----|-------|----------|-----------|
| ANS | 75.79 | 76.16    | 81.57     |
| BLS | 73.79 | 72.11    | 79.47     |
| LLS | 74.49 | 73.11    | 79.32     |
| Mid | 73.54 | 71.51    | 78.32     |
| WTI | 72.79 | 70.86    | 77.87     |