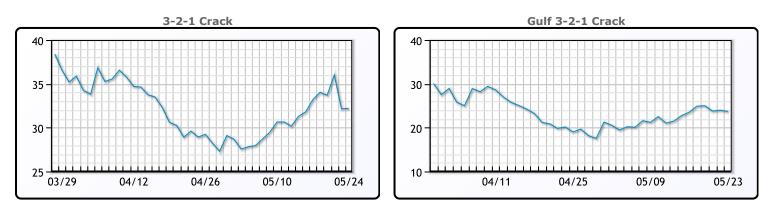

#### CRUDE

|     | Last  | Week Ago | Month Ago |
|-----|-------|----------|-----------|
| ANS | 75.79 | 76.16    | 81.57     |
| BLS | 73.79 | 72.11    | 79.47     |
| LLS | 74.49 | 73.11    | 79.32     |
| Mid | 73.54 | 71.51    | 78.32     |
| WTI | 72.79 | 70.86    | 77.87     |

#### PRODUCTS

|           | Last    | Week Ago | Month Ago |
|-----------|---------|----------|-----------|
| Gulf RBOB | 251.25  | 240.66   | 251.16    |
| Gulf ULSD | 230.545 | 232.49   | 241.985   |
| NYH RBOB  | 275.22  | 251.66   | 260.91    |
| NYH ULSD  | 236.295 | 236.515  | 248.485   |
| USGC 3%   | 60.125  | 58.625   | 65.625    |