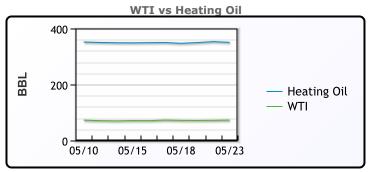

#### CRUDE

|     | Last  | Week Ago | Month Ago |
|-----|-------|----------|-----------|
| ANS | 75.79 | 76.16    | 81.57     |
| BLS | 73.79 | 72.11    | 79.47     |
| LLS | 74.49 | 73.11    | 79.32     |
| Mid | 73.54 | 71.51    | 78.32     |
| WTI | 72.79 | 70.86    | 77.87     |

#### PRODUCTS

|           | Last    | Week Ago | Month Ago |
|-----------|---------|----------|-----------|
| Gulf RBOB | 251.25  | 240.66   | 251.16    |
| Gulf ULSD | 230.545 | 232.49   | 241.985   |
| NYH RBOB  | 275.22  | 251.66   | 260.91    |
| NYH ULSD  | 236.295 | 236.515  | 248.485   |
| USGC 3%   | 60.125  | 58.625   | 65.625    |