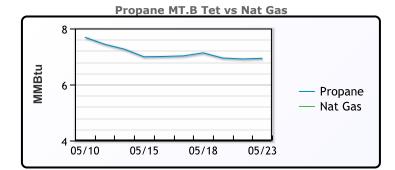

#### MB Last Week Ago **Month Ago** Butane 59.5 57.8 91 80.9 75.3 102.5 IsoButane Natural Gasoline 146.8 138.8 157.6 Propane 63.8 64.3 80.3

**MB NON** 

|                  | Last  | Week Ago | Month Ago |
|------------------|-------|----------|-----------|
| Butane           | 74.5  | 72.8     | 96        |
| IsoButane        | 80.9  | 75.3     | 102.5     |
| Natural Gasoline | 152.8 | 140.3    | 155.6     |
| Propane          | 63.8  | 63.4     | 80.5      |