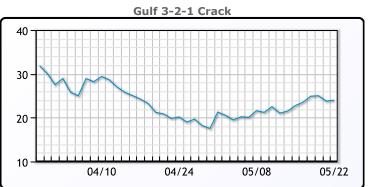

WTI traded up \$.44 or .6% to close at \$71.99. Brent traded up \$.41 or .5% to close at

**Market Commentary** 

# **Crude & Product Markets**

\$75.99.





## **CRUDE**

|     | Last  | Week Ago | Month Ago |
|-----|-------|----------|-----------|
| ANS | 74.99 | 76.41    | 81.57     |
| BLS | 73.74 | 72.61    | 79.47     |
| LLS | 73.69 | 73.61    | 79.32     |
| Mid | 72.69 | 71.81    | 78.32     |
| WTI | 71.99 | 71.11    | 77.87     |

## **PRODUCTS**

|           | Last    | Week Ago | Month Ago |
|-----------|---------|----------|-----------|
| Gulf RBOB | 248.64  | 241.2    | 251.16    |
| Gulf ULSD | 231.39  | 234.425  | 241.985   |
| NYH RBOB  | 273.765 | 250.95   | 260.91    |
| NYH ULSD  | 236.89  | 237.8    | 248.485   |
| USGC 3%   | 61.125  | 58.875   | 65.625    |









#### NGLs

#### MB

|                  | Last  | Week Ago | Month Ago |
|------------------|-------|----------|-----------|
| Butane           | 59.5  | 62.3     | 91        |
| IsoButane        | 81    | 76.5     | 102.5     |
| Natural Gasoline | 147.8 | 138.5    | 157.6     |
| Propane          | 63.5  | 64.1     | 80.3      |

#### **MB NON**

|                  | Last  | Week Ago | Month Ago |
|------------------|-------|----------|-----------|
| Butane           | 74.5  | 72.3     | 96        |
| IsoButane        | 81    | 76.5     | 102.5     |
| Natural Gasoline | 148.8 | 140      | 155.6     |
| Propane          | 62.8  | 63.1     | 80.5      |

#### **CONWAY**

|                  | Last | Week Ago | Month Ago |
|------------------|------|----------|-----------|
| Butane