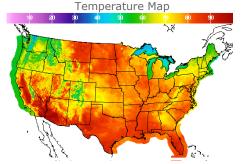

# **Weather Data**

| City         | HIGH °F | LOW °F |
|--------------|---------|--------|
| Calgary      | 68      | 54     |
| Conway       | 82      | 54     |
| Cushing      | 77      | 56     |
| Denver       | 75      | 55     |
| Houston      | 86      | 69     |
| Mont Belvieu | 83      | 67     |
| Sarnia       | 67      | 49     |
| Williston    | 86      | 58     |