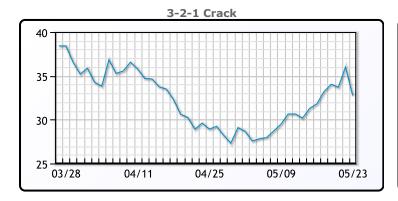

. WTI traded up \$.44 or .6% to close at \$71.99. Brent traded up \$.41 or .5% to close at

**Market Commentary** 

# **Crude & Product Markets**

\$75.99.





## **CRUDE**

|     | Last  | Week Ago | Month Ago |
|-----|-------|----------|-----------|
| ANS | 74.99 | 76.41    | 81.57     |
| BLS | 73.74 | 72.61    | 79.47     |
| LLS | 73.69 | 73.61    | 79.32     |
| Mid | 72.69 | 71.81    | 78.32     |
| WTI | 71.99 | 71.11    | 77.87     |

## **PRODUCTS**

|           | Last    | Week Ago | Month Ago |
|-----------|---------|----------|-----------|
| Gulf RBOB | 248.64  | 241.2    | 251.16    |
| Gulf ULSD | 231.39  | 234.425  | 241.985   |
| NYH RBOB  | 273.765 | 250.95   | 260.91    |
| NYH ULSD  | 236.89  | 237.8    | 248.485   |
| USGC 3%   | 61.125  | 58.875   | 65.625    |









#### NGLs

#### MB

|                  | Last  | Week Ago | Month Ago |
|------------------|-------|----------|-----------|
| Butane           | 59.5  | 62.3     | 91        |
| IsoButane        | 81    | 76.5     | 102.5     |
| Natural Gasoline | 147.8 | 138.5    | 157.6     |
| Propane          | 63.5  | 64.1     | 80.3      |

#### **MB NON**

|                  | Last  | Week Ago | Month Ago |
|------------------|-------|----------|-----------|
| Butane           | 74.5  | 72.3     | 96        |
| IsoButane        | 81    | 76.5     | 102.5     |
| Natural Gasoline | 148.8 | 140      | 155.6     |
| Propane          | 62.8  | 63.1     | 80.5      |

#### **CONWAY**

|                  | Last | Week Ago | Month Ago |
|------------------|------|----------|-----------|
| Butane