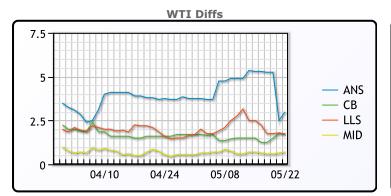

## **CRUDE**

|     | Last  | Week Ago | Month Ago |
|-----|-------|----------|-----------|
| ANS | 74.99 | 76.41    | 81.57     |
| BLS | 73.74 | 72.61    | 79.47     |
| LLS | 73.69 | 73.61    | 79.32     |
| Mid | 72.69 | 71.81    | 78.32     |
| WTI | 71.99 | 71.11    | 77.87     |