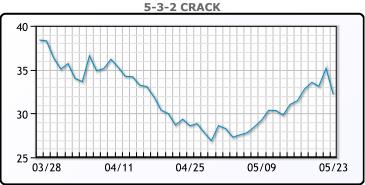

p". WTI traded up \$.44 or .6% to close at \$71.99. Brent traded up \$.41 or .5% to close at

**Market Commentary** 

# **Crude & Product Markets**

\$75.99.





## **CRUDE**

|     | Last  | Week Ago | Month Ago |
|-----|-------|----------|-----------|
| ANS | 74.99 | 76.41    | 81.57     |
| BLS | 73.74 | 72.61    | 79.47     |
| LLS | 73.69 | 73.61    | 79.32     |
| Mid | 72.69 | 71.81    | 78.32     |
| WTI | 71.99 | 71.11    | 77.87     |

## **PRODUCTS**

|           | Last    | Week Ago | Month Ago |
|-----------|---------|----------|-----------|
| Gulf RBOB | 248.64  | 241.2    | 251.16    |
| Gulf ULSD | 231.39  | 234.425  | 241.985   |
| NYH RBOB  | 273.765 | 250.95   | 260.91    |
| NYH ULSD  | 236.89  | 237.8    | 248.485   |
| USGC 3%   | 61.125  | 58.875   | 65.625    |









#### NGLs

#### MB

|                  | Last  | Week Ago | Month Ago |
|------------------|-------|----------|-----------|
| Butane           | 59.5  | 62.3     | 91        |
| IsoButane        | 81    | 76.5     | 102.5     |
| Natural Gasoline | 147.8 | 138.5    | 157.6     |
| Propane          | 63.5  | 64.1     | 80.3      |

#### **MB NON**

|                  | Last  | Week Ago | Month Ago |
|------------------|-------|----------|-----------|
| Butane           | 74.5  | 72.3     | 96        |
| IsoButane        | 81    | 76.5     | 102.5     |
| Natural Gasoline | 148.8 | 140      | 155.6     |
| Propane          | 62.8  | 63.1     | 80.5      |

#### **CONWAY**

|                  | Last | Week Ago | Month Ago |
|------------------|------|----------|-----------|
| Butane