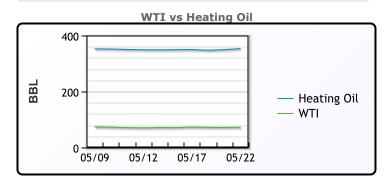

.5  | 72.3     | 96        |
| IsoButane        | 81    | 76.5     | 102.5     |
| Natural Gasoline | 148.8 | 140      | 155.6     |
| Propane          | 62.8  | 63.1     | 80.5      |

#### **CONWAY**

|                  | Last | Week Ago | Month Ago |
|------------------|------|----------|-----------|
| Butane           | 69   | 67       | 92        |
| IsoButane        | 80   | 79.3     | 100       |
| Natural Gasoline | 158  | 151      | 161       |
| Propane          | 62.8 | 63.6     | 79.5      |

#### **EDMONTON**

|         | Last | Week Ago | Month Ago |
|---------|------|----------|-----------|
| Propane | 46.3 | 47.1     | 61.3      |

#### SARNIA

|         | Last | Week Ago | Month Ago |
|---------|------|----------|-----------|
| Propane | 79.8 | 83.8     | 96.3      |

# 



#### FX

|      | Last    | Change |
|------|---------|--------|
| CAD  | 1.3506  | 0.0001 |
| DXY  | 103.198 | 0      |
| Gold | 1971.15 | -0.71  |

#### **RATES**

|          | Last   | Change |
|----------|--------|--------|
| US 2yr   | 4.3154 | 0.0495 |
| US 10yr  | 3.7148 | 0.0422 |
| CAN 10yr | 3.129  | 0      |

# **EQUITIES**

|         | Last     | Change |
|---------|----------|--------|
| Nasdaq  | 12720.78 | 62.88  |
| TSX     | 1226.217 | 3.288  |
| S&P 500 | 4192.63  | 0.65   |

# **Weather Data**



| City         | HIGH °F | LOW °F |
|--------------|---------|--------|
| Calgary      | 68      | 54     |
| Conway       | 82      | 54     |
| Cushing      | 77      | 56     |
| Denver       | 75      | 55     |
| Houston      | 86      | 69     |
| Mont Belvieu | 83