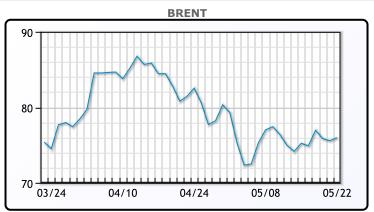

# Oil prices edged up today as the summer driving season is upon us. U.S. gasoline futures were the biggest price mover of the day, gaining 2.8% to a one-month high of \$2.6489 per gallon. "Gasoline powered today's upside oil price advance with ... the approach of the Memorial Day holiday," analysts at energy consulting firm Ritterbusch and Associates said in a note. Crude prices have been mostly range bound as of late as debt ceiling talks are looming over the market. Tensions with China are also on the rise as the PRC is upset with the G7 summit calling it an "anti-China workshop". WTI traded up \$.44 or .6% to close at \$71.99. Brent traded up \$.41 or .5% to close at

# **Crude & Product Markets**

\$75.99.