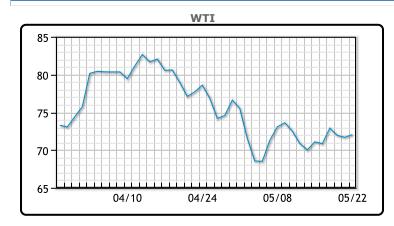

# Oil prices edged up today as the summer driving season is upon us. U.S. gasoline futures were the biggest price mover of the day, gaining 2.8% to a one-month high of \$2.6489 per gallon. "Gasoline powered today's upside oil price advance with ... the approach of the Memorial Day holiday," analysts at energy consulting firm Ritterbusch and Associates said in a note. Crude prices have been mostly range bound as of late as debt ceiling talks are looming over the market. Tensions with China are also on the rise as the PRC is upset with the G7 summit calling it an "anti-China workshop". WTI traded up \$.44 or .6% to close at \$71.99. Brent traded up \$.41 or .5% to close at

# **Crude & Product Markets**

\$75.99.

## **CRUDE**

|     | Last  | Week Ago | Month Ago |
|-----|-------|----------|-----------|
| ANS | 74.99 | 76.41    | 81.57     |
| BLS | 73.74 | 72.61    | 79.47     |
| LLS | 73.69 | 73.61    | 79.32     |
| Mid | 72.69 | 71.81    | 78.32     |
| WTI | 71.99 | 71.11    | 77.87     |