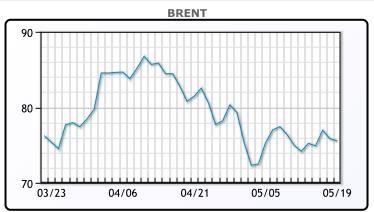

Market Commentary

Oil prices fell today as the Republicans and the White House paused talks on raising the debt ceiling. Both contracts still managed to notch their first weekly gain in a month, rising about 2% week over week. Markets were also spooked by Federal Reserve Chair Jerome Powell's comments that inflation was "far above" the Fed's objective, adding no decisions had been made yet on the next interest rate action. "It doesn't look they are going to get the debt deal done today... the chance of a 25 basis point (rate) increase in the June meeting is rising by the day... There's not a lot for the bulls to hang their hats on," said Mizuho analyst Robert Yawger. WTI traded down \$.25 or .3% to close at \$71.69. Brent traded down \$.28 or -.8% to close at \$75.58.

# **CRUDE**

|     | Last  | Week Ago | Month Ago |
|-----|-------|----------|-----------|
| ANS | 74.05 | 75.39    | 82.86     |
| BLS | 73.3  | 71.54    | 80.76     |
| LLS | 73.35 | 72.54    | 81.01     |
| Mid | 72.2  | 70.74    | 79.91     |
| WTI | 71.55 | 70.04    | 79.16     |