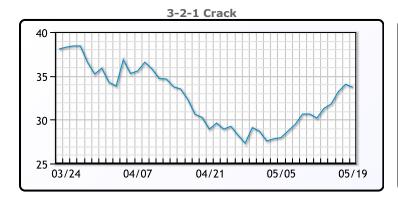

# **Crude & Product Markets**

# **CRUDE**

|     | Last  | Week Ago | Month Ago |
|-----|-------|----------|-----------|
| ANS | 74.05 | 75.39    | 82.86     |
| BLS | 73.3  | 71.54    | 80.76     |
| LLS | 73.35 | 72.54    | 81.01     |
| Mid | 72.2  | 70.74    | 79.91     |
| WTI | 71.55 | 70.04    | 79.16     |

# **PRODUCTS**

|           | Last    | Week Ago | Month Ago |
|-----------|---------|----------|-----------|
| Gulf RBOB | 245.61  | 235.27   | 255.175   |
| Gulf ULSD | 231.095 | 226.875  | 248.52    |
| NYH RBOB  | 264.61  | 247.52   | 266.3     |
| NYH ULSD  | 236.595 | 230.675  | 255.895   |
| USGC 3%   | 60.875  | 58.625   | 66.125    |