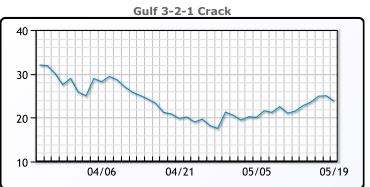

# **Crude & Product Markets**

# **CRUDE**

|     | Last  | Week Ago | Month Ago |
|-----|-------|----------|-----------|
| ANS | 74.05 | 75.39    | 82.86     |
| BLS | 73.3  | 71.54    | 80.76     |
| LLS | 73.35 | 72.54    | 81.01     |
| Mid | 72.2  | 70.74    | 79.91     |
| WTI | 71.55 | 70.04    | 79.16     |

# **PRODUCTS**

|           | Last    | Week Ago | Month Ago |
|-----------|---------|----------|-----------|
| Gulf RBOB | 245.61  | 235.27   | 255.175   |
| Gulf ULSD | 231.095 | 226.875  | 248.52    |
| NYH RBOB  | 264.61  | 247.52   | 266.3     |
| NYH ULSD  | 236.595 | 230.675  | 255.895   |
| USGC 3%   | 60.875  | 58.625   | 66.125    |