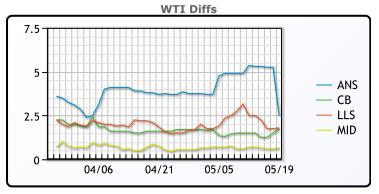

# **CRUDE**

|     | Last  | Week Ago | Month Ago |
|-----|-------|----------|-----------|
| ANS | 74.05 | 75.39    | 82.86     |
| BLS | 73.3  | 71.54    | 80.76     |
| LLS | 73.35 | 72.54    | 81.01     |
| Mid | 72.2  | 70.74    | 79.91     |
| WTI | 71.55 | 70.04    | 79.16     |