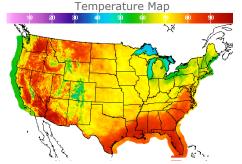

# **Weather Data**

| City         | HIGH °F | LOW °F |
|--------------|---------|--------|
| Calgary      | 83      | 47     |
| Conway       | 66      | 40     |
| Cushing      | 71      | 55     |
| Denver       | 62      | 51     |
| Houston      | 92      | 73     |
| Mont Belvieu | 87      | 72     |
| Sarnia       | 70      | 45     |
| Williston    | 64      | 39     |