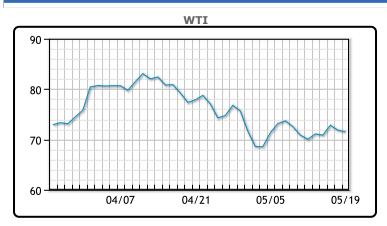

Market Commentary

Oil prices fell today as the Republicans and the White House paused talks on raising the debt ceiling. Both contracts still managed to notch their first weekly gain in a month, rising about 2% week over week. Markets were also spooked by Federal Reserve Chair Jerome Powell's comments that inflation was "far above" the Fed's objective, adding no decisions had been made yet on the next interest rate action. "It doesn't look they are going to get the debt deal done today... the chance of a 25 basis point (rate) increase in the June meeting is rising by the day... There's not a lot for the bulls to hang their hats on," said Mizuho analyst Robert Yawger. WTI traded down \$.25 or .3% to close at \$71.69. Brent traded down \$.28 or -.8% to close at \$75.58.

# **CRUDE**

|     | Last  | Week Ago | Month Ago |
|-----|-------|----------|-----------|
| ANS | 74.05 | 75.39    | 82.86     |
| BLS | 73.3  | 71.54    | 80.76     |
| LLS | 73.35 | 72.54    | 81.01     |
| Mid | 72.2  | 70.74    | 79.91     |
| WTI | 71.55 | 70.04    | 79.16     |