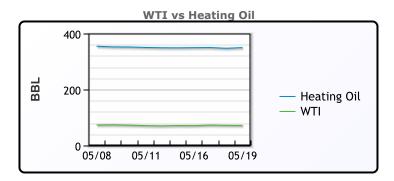

# **CRUDE**

|     | Last  | Week Ago | Month Ago |
|-----|-------|----------|-----------|
| ANS | 74.05 | 75.39    | 82.86     |
| BLS | 73.3  | 71.54    | 80.76     |
| LLS | 73.35 | 72.54    | 81.01     |
| Mid | 72.2  | 70.74    | 79.91     |
| WTI | 71.55 | 70.04    | 79.16     |

# **PRODUCTS**

|           | Last    | Week Ago | Month Ago |
|-----------|---------|----------|-----------|
| Gulf RBOB | 245.61  | 235.27   | 255.175   |
| Gulf ULSD | 231.095 | 226.875  | 248.52    |
| NYH RBOB  | 264.61  | 247.52   | 266.3     |
| NYH ULSD  | 236.595 | 230.675  | 255.895   |
| USGC 3%   | 60.875  | 58.625   | 66.125    |