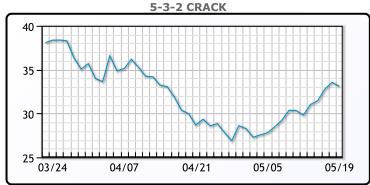

ho analyst Robert Yawger. WTI traded down \$.25 or .3% to close at \$71.69. Brent traded down \$.28 or -.8% to close at \$75.58.

# **Crude & Product Markets**





# **CRUDE**

|     | Last  | Week Ago | Month Ago |
|-----|-------|----------|-----------|
| ANS | 74.05 | 75.39    | 82.86     |
| BLS | 73.3  | 71.54    | 80.76     |
| LLS | 73.35 | 72.54    | 81.01     |
| Mid | 72.2  | 70.74    | 79.91     |
| WTI | 71.55 | 70.04    | 79.16     |

# **PRODUCTS**

|           | Last    | Week Ago | Month Ago |
|-----------|---------|----------|-----------|
| Gulf RBOB | 245.61  | 235.27   | 255.175   |
| Gulf ULSD | 231.095 | 226.875  | 248.52    |
| NYH RBOB  | 264.61  | 247.52   | 266.3     |
| NYH ULSD  | 236.595 | 230.675  | 255.895   |
| USGC 3%   | 60.875  | 58.625   | 66.125    |









# NGLs

# MB

|                  | Last | Week Ago | Month Ago |
|------------------|------|----------|-----------|
| Butane           | 59   | 62.5     | 91.4      |
| IsoButane        | 77.5 | 76       | 103.3     |
| Natural Gasoline | 146  | 139      | 157.1     |
| Propane          | 63.3 | 64       | 81.1      |

# **MB NON**

|                  | Last | Week Ago | Month Ago |
|------------------|------|----------|-----------|
| Butane           | 74   | 72.5     | 96.4      |
| IsoButane        | 77.5 | 76       | 103.3     |
| Natural Gasoline | 147  | 140.5    | 155.1     |
| Propane          | 62.3 | 63       | 81.5      |

#### **CONWAY**

|                  | Last | Week Ago | Month Ago |
|------------------|------|----------|-----------|
| Butane           | 70   | 69